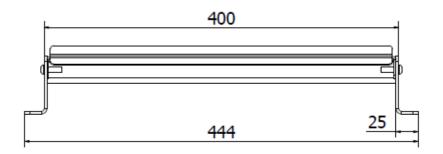

anc |  |  |
| DUONE NUMBER. | +48 607 587 509                |  |  |
| PHONE NUMBER: | +48 665 140 498                |  |  |
| MAIL:         | kontakt@aw-anotherwav.pl       |  |  |

| CHECKLIST           |          |  |  |
|---------------------|----------|--|--|
| ELEMENT             | QUANTITY |  |  |
| Plate "A"           | 1        |  |  |
| Plate "B"           | 2        |  |  |
| Side mount          | 2        |  |  |
| Screw M6            | 12       |  |  |
| Screw M8 and nut M8 | 12       |  |  |
| User manual         | 1        |  |  |



The product is completely safe when used for the purposes for which it was.

ANOTHER WAY IS NOT RESPONSIBLE FOR ANY INJURY, WHICH COULD OCCUR, DURING MISUSE OR USE OF THE TAU PEDALS BASIS.

# 1. Dimensions, all dimensions are shown in [mm].







## 2. **Setup**

### 2.1 <u>First option</u>





### 2.2 <u>Second option</u>