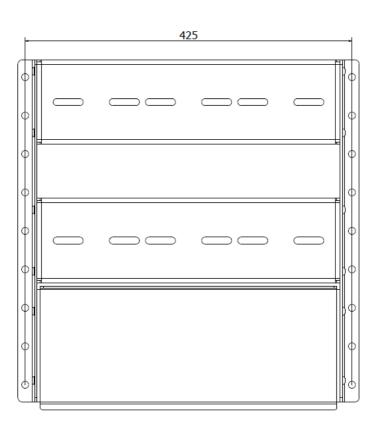

|  |  |
| PHONE NUMBER: | +48 665 140 498                |  |  |
| MAIL:         | kontakt@aw-anotherwav.pl       |  |  |

| CHECKLIST           |          |  |  |
|---------------------|----------|--|--|
| ELEMENT             | QUANTITY |  |  |
| Plate "A"           | 1        |  |  |
| Plate "B"           | 2        |  |  |
| Side mount          | 2        |  |  |
| Screw M6            | 12       |  |  |
| Screw M8 and nut M8 | 12       |  |  |
| User manual         | 1        |  |  |



The product is completely safe when used for the purposes for which it was.

ANOTHER WAY IS NOT RESPONSIBLE FOR ANY INJURY, WHICH COULD OCCUR, DURING MISUSE OR USE OF THE TAU PEDALS BASIS.

# 1. Dimensions, all dimensions are shown in [mm].







## 2. **Setup**

### 2.1 <u>First option</u>





### 2.2 <u>Second option</u>