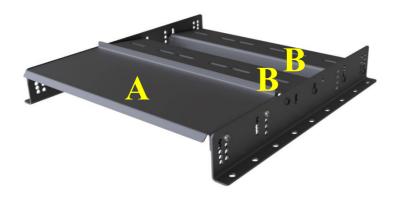

| CHECKLIST           |          |  |  |
|---------------------|----------|--|--|
| ELEMENT             | QUANTITY |  |  |
| Plate "A"           | 1        |  |  |
| Plate "B"           | 2        |  |  |
| Side mount          | 2        |  |  |
| Screw M6            | 12       |  |  |
| Screw M8 and nut M8 | 12       |  |  |
| User manual         | 1        |  |  |