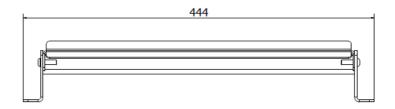

|  |  |
| PHONE NUMBER: | +48 665 140 498                |  |  |
| MAIL:         | kontakt@aw-anotherwav.pl       |  |  |

| CHECKLIST           |          |  |  |
|---------------------|----------|--|--|
| ELEMENT             | QUANTITY |  |  |
| Plate "A"           | 1        |  |  |
| Plate "B"           | 2        |  |  |
| Side mount          | 2        |  |  |
| Screw M6            | 12       |  |  |
| Screw M8 and nut M8 | 12       |  |  |
| User manual         | 1        |  |  |



The product is completely safe when used for the purposes for which it was.

ANOTHER WAY IS NOT RESPONSIBLE FOR ANY INJURY, WHICH COULD OCCUR, DURING MISUSE OR USE OF THE TAU PEDALS BASIS.

# 1. Dimensions, all dimensions are shown in [mm].







## 2. **Setup**

### 2.1 <u>First option</u>





### 2.2 <u>Second option</u>