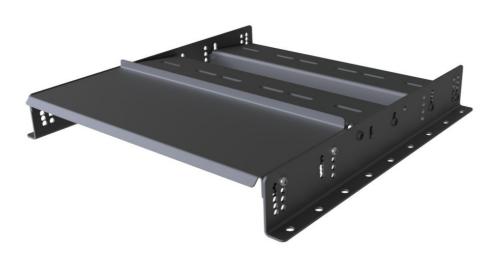

| CHECKLIST           |          |  |  |
|---------------------|----------|--|--|
| ELEMENT             | QUANTITY |  |  |
| Plate "A"           | 1        |  |  |
| Plate "B"           | 2        |  |  |
| Side mount          | 2        |  |  |
| Screw M6            | 12       |  |  |
| Screw M8 and nut M8 | 12       |  |  |
| User manual         | 1        |  |  |