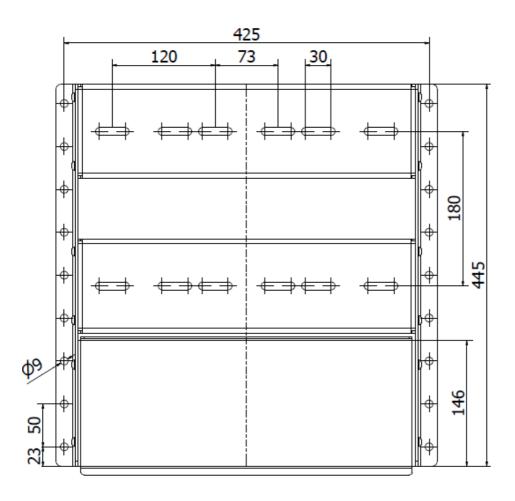

olanc |  |  |
| DUONE NUMBER. | +48 607 587 509                |  |  |
| PHONE NUMBER: | +48 665 140 498                |  |  |
| MAIL:         | kontakt@aw-anotherwav.pl       |  |  |

| CHECKLIST           |          |  |  |
|---------------------|----------|--|--|
| ELEMENT             | QUANTITY |  |  |
| Plate "A"           | 1        |  |  |
| Plate "B"           | 2        |  |  |
| Side mount          | 2        |  |  |
| Screw M6            | 12       |  |  |
| Screw M8 and nut M8 | 12       |  |  |
| User manual         | 1        |  |  |



The product is completely safe when used for the purposes for which it was.

ANOTHER WAY IS NOT RESPONSIBLE FOR ANY INJURY, WHICH COULD OCCUR, DURING MISUSE OR USE OF THE TAU PEDALS BASIS.

# 1. Dimensions, all dimensions are shown in [mm].







## 2. **Setup**

### 2.1 <u>First option</u>





### 2.2 <u>Second option</u>