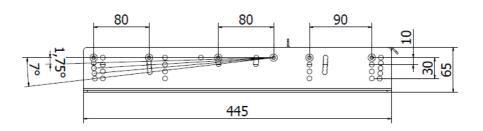

c |  |  |
| DUONE NUMBER. | +48 607 587 509                |  |  |
| PHONE NUMBER: | +48 665 140 498                |  |  |
| MAIL:         | kontakt@aw-anotherwav.pl       |  |  |

| CHECKLIST           |          |  |  |
|---------------------|----------|--|--|
| ELEMENT             | QUANTITY |  |  |
| Plate "A"           | 1        |  |  |
| Plate "B"           | 2        |  |  |
| Side mount          | 2        |  |  |
| Screw M6            | 12       |  |  |
| Screw M8 and nut M8 | 12       |  |  |
| User manual         | 1        |  |  |



The product is completely safe when used for the purposes for which it was.

ANOTHER WAY IS NOT RESPONSIBLE FOR ANY INJURY, WHICH COULD OCCUR, DURING MISUSE OR USE OF THE TAU PEDALS BASIS.

# 1. Dimensions, all dimensions are shown in [mm].







## 2. **Setup**

### 2.1 <u>First option</u>





### 2.2 <u>Second option</u>