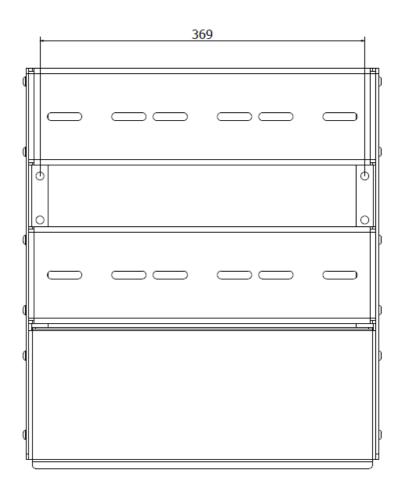

+48 665 140 498                |  |  |
| MAIL:         | kontakt@aw-anotherwav.pl       |  |  |

| CHECKLIST           |          |  |  |
|---------------------|----------|--|--|
| ELEMENT             | QUANTITY |  |  |
| Plate "A"           | 1        |  |  |
| Plate "B"           | 2        |  |  |
| Side mount          | 2        |  |  |
| Screw M6            | 12       |  |  |
| Screw M8 and nut M8 | 12       |  |  |
| User manual         | 1        |  |  |



The product is completely safe when used for the purposes for which it was.

ANOTHER WAY IS NOT RESPONSIBLE FOR ANY INJURY, WHICH COULD OCCUR, DURING MISUSE OR USE OF THE TAU PEDALS BASIS.

# 1. Dimensions, all dimensions are shown in [mm].







## 2. **Setup**

### 2.1 <u>First option</u>





### 2.2 <u>Second option</u>