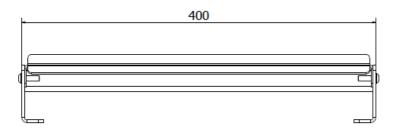

| +48 665 140 498                |  |  |
| MAIL:         | kontakt@aw-anotherwav.pl       |  |  |

| CHECKLIST           |          |  |  |
|---------------------|----------|--|--|
| ELEMENT             | QUANTITY |  |  |
| Plate "A"           | 1        |  |  |
| Plate "B"           | 2        |  |  |
| Side mount          | 2        |  |  |
| Screw M6            | 12       |  |  |
| Screw M8 and nut M8 | 12       |  |  |
| User manual         | 1        |  |  |



The product is completely safe when used for the purposes for which it was.

ANOTHER WAY IS NOT RESPONSIBLE FOR ANY INJURY, WHICH COULD OCCUR, DURING MISUSE OR USE OF THE TAU PEDALS BASIS.

# 1. Dimensions, all dimensions are shown in [mm].







## 2. **Setup**

### 2.1 <u>First option</u>





### 2.2 <u>Second option</u>