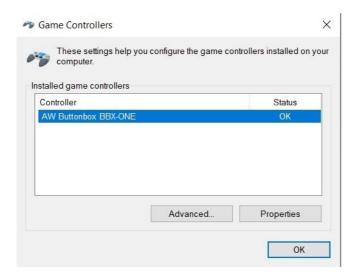

## 5. Connection

ButtonBox BBX-ONE" is only compatible witch Windows 10 PC.

Before using ButtonBox BBX-ONE, the USB cable must be connected to the USB port. ButtonBox BBX-ONE is a kind of game controller "PLUG AND PLAY". To make sure the controller is detected by the computer, in Windows go to the control panel, where you should find the "Set up USB game controllers" tab [Fig.4]

## Set up USB game controllers

Control panel

Fig. 4. "Set up USB game controllers"

In the tab, "Game controllers" screen opens.

Fig. 5. "Game controllers"

The name "AW Buttonbox BBX-ONE" should appear in the screen "Game controllers". Then everything is fine. The game controller is now detected by the computer and you can proceed to use.