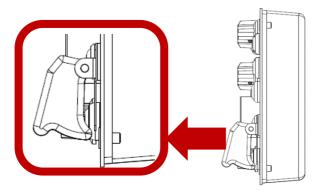

#### Notes

Remember to never put your fingers or other body parts in the designated place. There is a risk of pinching.

Fig. 1. Presentation of the sensitive place in the ButtonBox BBX-ONE, where it is forbidden to insert fingers and other parts of the body