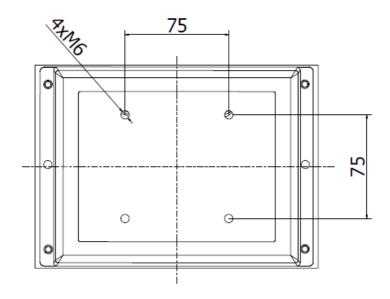

## 3. Dimensions

Fig. 2. Dimensions

Fig. 3. Installation holes.

### 4. Installation

ButtonBox BBX-ONE is mounted with screws M6x20. Don't use longer screws than 20 mm. The set includes 4 screws. Don't exchange them for any other.