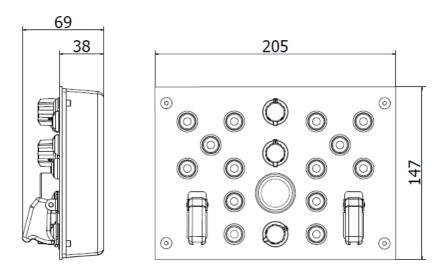

he USB cable and plug must not have any signs of destruction, damage, damaged cable cover or the plug;
- ✓ unplug the product if it is not used for an extended period;
- ✓ DO NOT modify the product, in case of malfunction, please contact the manufacturer;
- ✓ DO NOT try to repair the product;

#### Notes

Remember to never put your fingers or other body parts in the designated place. There is a risk of pinching.



Fig. 1. Presentation of the sensitive place in the ButtonBox BBX-ONE, where it is forbidden to insert fingers and other parts of the body

The product is completely safe when used for the purposes for which it was created. All other unforeseen uses are prohibited.

# ANOTHER WAY TAKES NO LIABILITY FOR ANY INJURY WHICH COULD OCCUR DURING MISUSE OF THE PRODUCT.

## 3. Dimensions



Fig. 2. Dimensions



Fig. 3. Installation holes.

### 4. Installation

ButtonBox BBX-ONE is mounted with screws M6x20. Don't use longer screws than 20 mm. The set includes 4 screws. Don't exchange them for any other.

## 5. Connection

ButtonBox BBX-ONE" is only compatible witch Windows 10 PC.

Before using ButtonBox BBX-ONE, the USB cable must be connected to the USB port. ButtonBox BBX-ONE is a kind of game controller "PLUG AND PLAY". To make sure the controller is detected by the computer, in Windows go to the control panel, where you should find the "Set up USB game controllers" tab [Fig.4]



## Set up USB game controllers

Control panel

Fig. 4. "Set up USB game controllers"

In the tab, "Game controllers" screen opens.



Fig. 5. "Game controllers"

The name "AW Buttonbox BBX-ONE