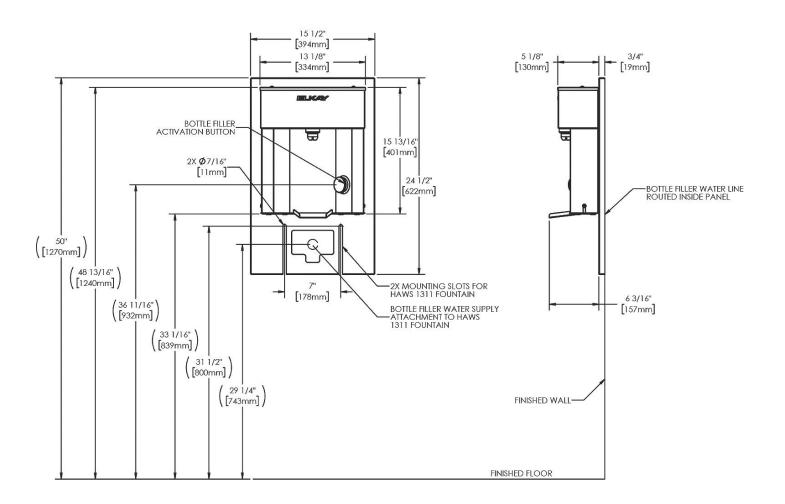

| Special Features:        | Mechanically Activated, Vandal |
|--------------------------|--------------------------------|
|                          | Resistant                      |
| Finish:                  | White (WH)                     |
| Bubbler Style:           | No Bubbler                     |
| Activation by:           | Mechanical Button              |
| Mounting Type:           | Wall Mount (On-Wall)           |
| Chilling Capacity:       | Non-refrigerated               |
| Dimensions (L x W x H):  | 24-1/2" x 5-7/8" x 15-1/2"     |
| Approx. Shipping Weight: | 25 lbs.                        |
| Installation Location:   | Outdoor                        |
| No. of Stations Served:  | 1                              |

# Elkay EZH2O Vandal-Resistant Surface Mount Mechanical Bottle Filling Station & Mounting Plate

**Model VRCSMM1311** 

release tube

In keeping with our policy of continuing product improvement, Elkay reserves the right to change product specifications without notice. Please visit elkay.com for the most current version of Elkay product specification sheets. This specification describes an Elkay product with design, quality, and functional benefits to the user. When making a comparison of other producers' offerings, be certain these features are not overlooked.