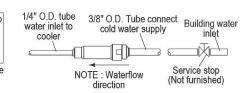

\*\*When used in non-temperature controlled environments, unit(s) must be adequately winterized and/or protected from extreme heat to prevent damage where climates dictate.

 Mechanically-Activated unit continues to supply water in event of service disruptions.

Installation Instructions (PDF) - 2000001299

Water Systems are warranted for 12 months from date of installation. Warranty pertains to drinking water applications only. Non-drinking water applications are not covered under warranty. Warranty (PDF)