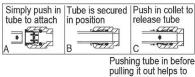

# Elkay EZH2O Vandal-Resistant Surface Mount Mechanical Bottle Filling Station & Mounting Plate

**Model VRCSMM1311** 

release tube

In keeping with our policy of continuing product improvement, Elkay reserves the right to change product specifications without notice. Please visit elkay.com for the most current version of Elkay product specification sheets. This specification describes an Elkay product with design, quality, and functional benefits to the user. When making a comparison of other producers' offerings, be certain these features are not overlooked.