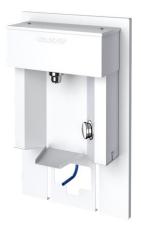

## Elkay EZH2O Vandal-Resistant Surface Mount Mechanical Bottle Filling Station & Mounting Plate

Model VRCSMM1311

### PRODUCT SPECIFICATIONS

Elkay EZH2O Vandal-Resistant Surface Mount Mechanical Bottle Filling Station & Mounting Plate. Features shall include Mechanically Activated, Vandal Resistant. Mechanical Button activation. Product shall be Wall Mount (On-Wall), for Outdoor applications, serving 1 station(s).

| Special Features:        | Mechanically Activated, Vandal |
|--------------------------|--------------------------------|
|                          | Resistant                      |
| Finish:                  | White (WH)                     |
| Bubbler Style:           | No Bubbler                     |
| Activation by:           | Mechanical Button              |
| Mounting Type:           | Wall Mount (On-Wall)           |
| Chilling Capacity:       | Non-refrigerated               |
| Dimensions (L x W x H):  | 24-1/2" x 5-7/8" x 15-1/2"     |
| Approx. Shipping Weight: | 25 lbs.                        |
| Installation Location:   | Outdoor                        |
| No. of Stations Served:  | 1                              |