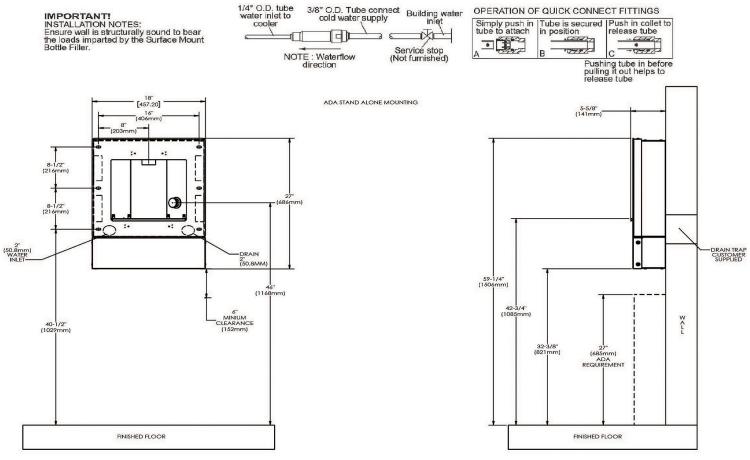

#### LEGEND:

- LEGEND:
  A = Recommended water supply location; 1/2" IPS maximum pipe size. Service stop valve not furnished.
  B = Recommended waste location. Waste shown in wall but may be behind wall outlet 1-1/4" O.D. (Trap not furnished).
  C = 7/16" X 3/4" Obround mounting holes for fastening backplate to wall.
  NOTE: New Installations Must Use Ground Fault Circuit Interrupter (GFCI). It is highly recommended that the circuit be dedicated and the load protection be sized for 20 amps.