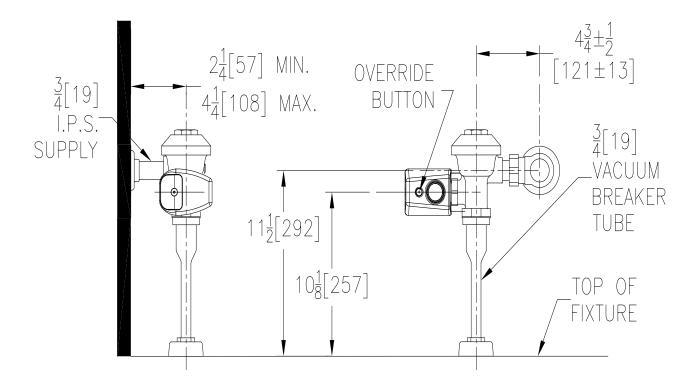

## **ZER6003AV-CPM**

**Sensor Operated Battery Powered Flush Valve for Urinals** 

TAG \_\_\_\_\_

Rough-in/Overview dimensions