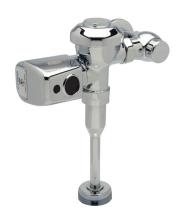

# **Sensor Operated Battery Powered Flush Valve for Urinals**

| <b>TAG</b> |  |  |  |  |  |  |
|------------|--|--|--|--|--|--|
|            |  |  |  |  |  |  |

#### **Architectural/Engineering Specification:**

Exposed, quiet diaphragm-type, chrome plated flushometer valve with a polished exterior. Complete with chloramine resistant, dual seal Zurn's AquaVantage® TPE diaphragm with a clog resistant by-pass. The valve incorporates a 6VDC motor actuator, an integral infrared convergence-type proximity sensor and a manual sensor with capacitive sensing push button override, high impact resistant polycarbonate housing and chrome plated plastic cover with manual override push button and 10 degree angled sensor.