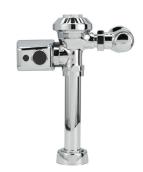

# **Sensor Operated Battery Powered Flush Valve For Water Closets**

| <b>TAG</b> |  |  |  |  |  |  |
|------------|--|--|--|--|--|--|
|            |  |  |  |  |  |  |

#### **Architectural/Engineering Specification:**

Exposed, quiet diaphragm-type, chrome plated flushometer valve with a polished exterior. Complete with chloramine resistant, dual seal diaphragm with a clog resistant by-pass. The valve incorporates a 6VDC motor actuator, a battery powered automatic sensor, high impact resistant polycarbonate housing and chrome plated metal cover with manual override push button and 10 degree angled sensor.

#### **Product Features:**

- Control stop with internal siphon-guard protection, vandal resistant stop cap, sweat solder kit, and cast wall flange with set screw
- High back pressure Vacuum Breaker with one piece hex
- Chloramine-resistant internal seals
- Adjustable tailpiece
- Spud coupling and flange for top spud connection