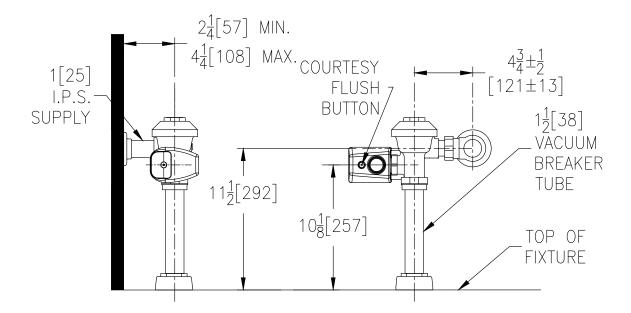

# **Sensor Operated Battery Powered Flush Valve For Water Closets**

TAG \_\_\_\_\_

Rough-in/Overview dimensions