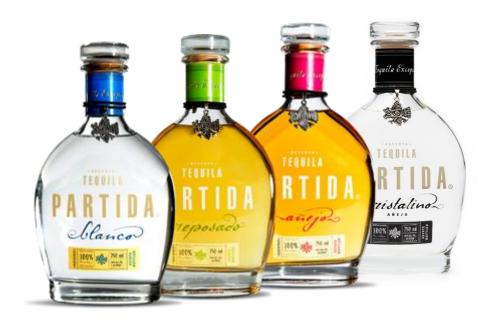

# TEQUILA PARTIDA

## "SIMPLY THE FINEST LINE OF TEQUILAS MONEY CAN BUY"

-PAUL PACULT

Tequila Partida crafted the world's highest rated tequila by honoring the blue weber agave. Named in honor of 3<sup>rd</sup> generation agave farmer Enrique Partida, Partida is committed to preserving the fresh agave flavor at each step of the tequila - making process. The result is a tequila that is truly from field to glass.

### PARTIDA IS 100% ADDITIVE-FREE AND PRODUCED ONLY WITH 3 INGREDIENTS:

- BLUE WEBER AGAVE
- NATURAL YEAST
- WATER

PRIME MATURE AGAVE

Produces ripe, Fully flavored agave

24 HOUR FIELD TO FERMENTATION

Preserves fresh agave flavor