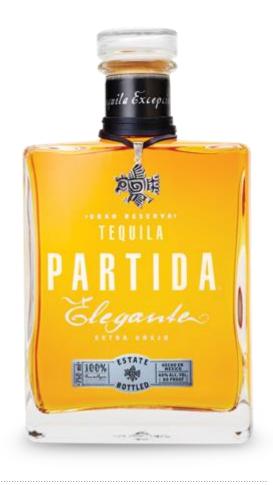

## PARTIDA ELEGANTE

Tequila Partida crafted the world's highest-rated tequila by honoring the agave. Named in honor of 3rd generation agave farmer Enrique Partida, Partida is committed to preserving the fresh agave flavor at each step of the tequila making process. The result is a tequila that is truly from field to glass.

Age: 48 months Appearance:

Dark Amber Aromas: Honey

& citrus Flavor Profile:

- · Intensely rich and full-bodied with spices
- · Coffee, dark chocolate, & roasted nuts