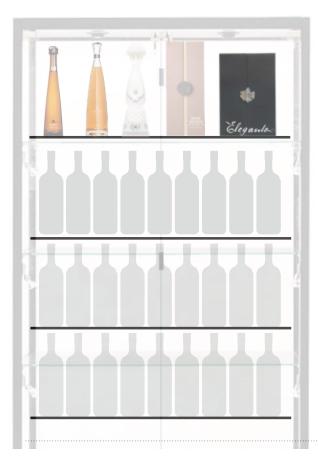

### **TARGET CONSUMER**

- 35 55 years old
- Male & female
- High income

• Premier lockbox placement

| PACK               | Elegante 750 ML |
|--------------------|-----------------|
| Bottle UPC:        | 701530557506    |
| Case SCC:          | 10701530557503  |
| ABV (Alcohol %):   | 40%             |
| Volme (L):         | 750 mL          |
| Bottles per Case:  | 2               |
| Cases per Layer:   | 25              |
| Layers per Pallet: | 5               |
| Cases per Pallet:  | 125             |
| Case Length (in.): | 13.6            |
| CaseWidth (in.):   | 10.1            |
| Case Height (in.): | 7.9             |
| CaseWeight (lbs.): | 12.8            |