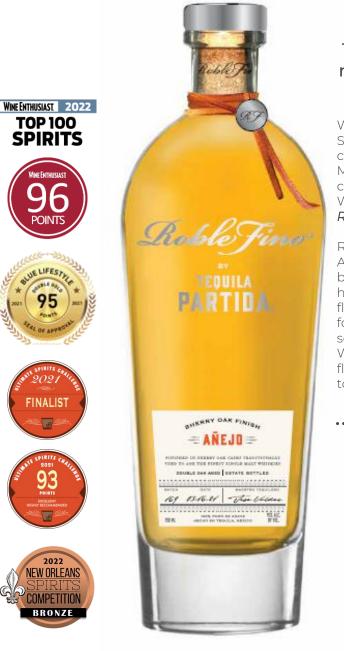

# introducing PARTIDA ROBLE FINO AÑEJO

# Partida Roble Fino is *the single malt of Tequila* combining the world's highestrated tequila and the most sought-after sherry oak casks.

When Partida's Maestro Tequilero, José Valdez, visited Scotland for the first time, he immediately felt the connection to the homeland of the world's finest Single Malts. He envisioned an amazingly rich product that combines Single Malts Best in Cask Management and the World's Highest-Rated Tequila. From this vision came *Roble Fino*, meaning *Fine Oak*.

Roble Fino Añejo begins with Partida's highly acclaimed Añejo which is aged for an extensive 18 months in exbourbon barrels to develop a full-bodied Tequila with hints of spice, maple and chocolate. This intensely flavored and spiced tequila then continues its finishing for an additional 5 months in ex-single malt, sherry seasoned casks from the most sought-after Scotch Whisky. To appreciate the complexity and depth in flavor, the tequila is finished at 45% ABV, bringing together the two worlds in perfect harmony.

# COLOR

Outstanding gold color with reddish shimmer & a beautiful brilliance

# AROMA

Sweet & woody aromas denote a prolonged maturation with notes of pear & dill.

## PALATE

Clean & smooth with sweet notes of dried fruits, toasted oak, chocolate, & cooked agave.

# FINISH

Sweet and woody finish with hints of whisky & sherry.

45%

TEQUILAPARTIDA.COM 🞯 🗗 @TEQUILAPARTIDA