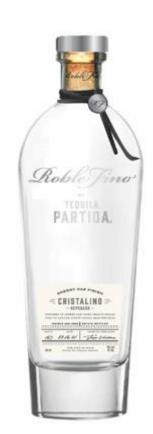

# introducing PARTIDA ROBLE FINO CRISTALINO

Roble TEOUILA PARTINA RRY OAK PINISH

2022 NEW ORLEANS

RONZ

Introducing the first ever Reposado Cristalino finished in ex-single malt, sherry season casks. Partida Roble Fino is *the single malt of Tequila* combining the world's highest-rated tequila and the most sought-after sherry oak casks.

Roble Fino Reposado Cristalino begins with Partida's highly acclaimed Reposado which is aged for 6 months in ex-bourbon barrels to develop a brilliant, full body with notes of caramel, vanilla and charred oak. This harmonious and well-balanced reposado then continues its aging and is finished for 2 months in exsingle malt, sherry seasoned casks from the most sought-after Scotch Whisky. The Reposado Cristalino is then naturally filtered to remove all color while retaining its defined body and the complex flavors and aromas achieved through the double aging process.