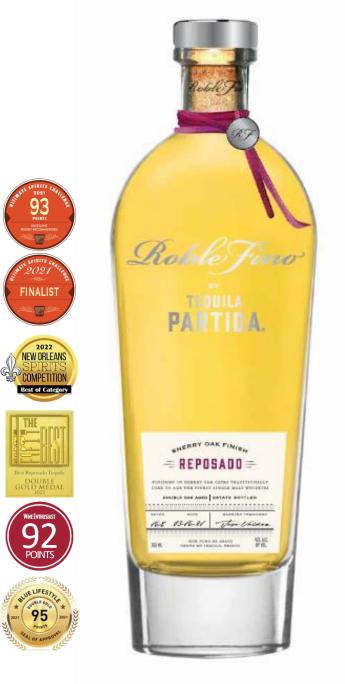

# introducing PARTIDA ROBLE FINO REPOSADO

# Partida Roble Fino is *the single malt of Tequila* combining the world's highestrated tequila and the most sought-after sherry oak casks.

When Partida's Maestro Tequilero, José Valdez, visited Scotland for the first time, he immediately felt the connection to the homeland of the world's finest Single Malts. He envisioned an amazingly rich product that combines Single Malts Best in Cask Management and the World's Highest-Rated Tequila. From this vision came *Roble Fino*, meaning *Fine Oak*.

Roble Fino Reposado begins with Partida's highly acclaimed Reposado which is aged for a minimum of 6 months in ex-bourbon barrels to develop a brilliant, full body with notes of caramel, vanilla and charred oak. This harmonious and well-balanced reposado then continues its aging for an additional 2 months in ex-single malt, sherry seasoned casks from the most sought-after Scotch Whisky. The result is an intense and complex spirit that is bottled at 43% ABV for optimal flavor and body.

# COLOR

Intense and brilliant amber

# AROMA

Toasted oak, dry fruits, whisky, and agave

> **ABV** 43%

PALATE

Presence of cooked agave with hints of vanilla, maple syrup, anise, quince, and dried fruits

# **FINISH**

Long finish with a final dry and sweet touch of Sherry

TEQUILAPARTIDA.COM 🞯 🗗 @TEQUILAPARTIDA

# PARTIDA **ROBLE FINO REPOSADO** SHERRY OAK FINISH