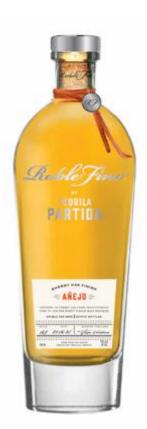

# introducing PARTIDA ROBLE FINO AÑEJO

Roble Fino Añejo begins with Partida's highly acclaimed Añejo which is aged for an extensive 18 months in exbourbon barrels to develop a full-bodied Tequila with hints of spice, maple and chocolate. This intensely flavored and spiced tequila then continues its finishing for an additional 5 months in ex-single malt, sherry seasoned casks from the most sought-after Scotch Whisky. To appreciate the complexity and depth in flavor, the tequila is finished at 45% ABV, bringing together the two worlds in perfect harmony.

# COLOR

Outstanding gold color with reddish shimmer & a beautiful brilliance