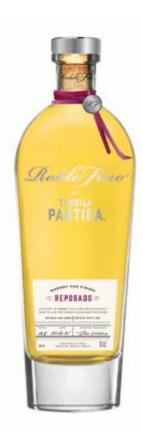

# introducing PARTIDA ROBLE FINO REPOSADO

# Partida Roble Fino is *the single malt of Tequila* combining the world's highestrated tequila and the most sought-after sherry oak casks.

When Partida's Maestro Tequilero, José Valdez, visited Scotland for the first time, he immediately felt the connection to the homeland of the world's finest Single Malts. He envisioned an amazingly rich product that combines Single Malts Best in Cask Management and the World's Highest-Rated Tequila. From this vision came *Roble Fino*, meaning *Fine Oak*.

Roble Fino Reposado begins with Partida's highly acclaimed Reposado which is aged for a minimum of 6 months in ex-bourbon barrels to develop a brilliant, full body with notes of caramel, vanilla and charred oak. This harmonious and well-balanced reposado then continues its aging for an additional 2 months in ex-single malt, sherry seasoned casks from the most sought-after Scotch Whisky. The result is an intense and complex spirit that is bottled at 43% ABV for optimal flavor and body.

# PARTIDA **ROBLE FINO REPOSADO** SHERRY OAK FINISH