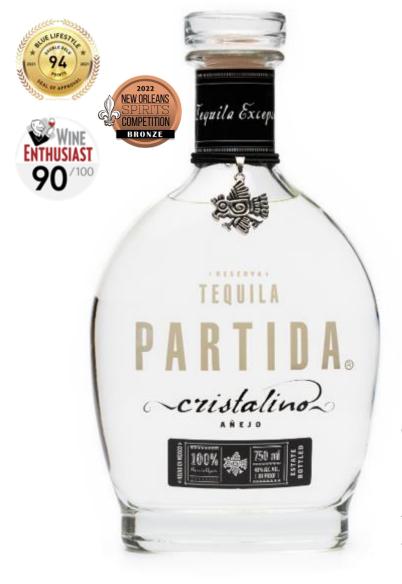

# introducing PARTIDA AÑEJO CRISTALINO

Partida's newest gem, Añejo Cristalino, honors the 15<sup>th</sup> Anniversary of Jose Valdez, Tequila Partida's Maestro Tequilero who has combined innovative, modern practices with time-honored tequila making traditions. His dedication to purity and perfection for Tequila Partida is reflected in this new flawless, crisp, and clear Añejo Cristalino.

Partida Añejo Cristalino begins with Partida's highly acclaimed Añejo Tequila which is aged for a minimum of 18 months in ex-bourbon barrels to develop a full-bodied Tequila with hints of spice, maple syrup and chocolate.

This intensely flavored Añejo is then transformed through a natural filtration process that removes color and heaviness from oak aging while retaining and enhancing the liquid's defined body, aromas and complex flavors. Before bottling, this clear, complex and crisp Añejo rests quietly to ensure it retains its flawless clarity, like a brilliant diamond.

Tequila Partida has perfected an all-natural charcoal filtration process in order to eliminate the need for additives that are often used to help soften the liquid and enhance the flavor. This results in a 100% all natural, complex, crisp yet surprisingly clear and smooth 18-month-old Añejo. Enjoy this flawless gem in classic cocktails to enhance their flavors or neat to savor the complex characters of the crystal-clear liquid.

**COLOR** Clear with light golden highlights

PALATE Intense, sweet high-density fruit

FINISH Prolonged & gentle while pleasantly dry & tart

AROMA Toasted oak, maple syrup, vanilla, quince, & figs

**ABV** 40%