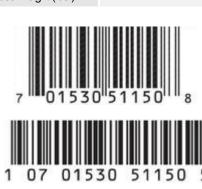

#### SHELF STRATEGY

- Super premium tequila section
- Eye-level, marques blocked together
- Adjacent to Don Julio

| PACK                | Donocodo 750 ml |
|---------------------|-----------------|
| PAUN                | Reposado 750 mL |
| Bottle UPC:         | 701530511508    |
| Case SOC:           | 10701530511505  |
| ABV (Alcohol %):    | 40%             |
| Volme (L):          | 750 mL          |
| Bottles per Case:   | 6               |
| Cases per Layer:    | 12              |
| Layers per Pallet:  | 8               |
| Cases per Pallet:   | 96              |
| Case Length (in.):  | 10.8            |
| CaseWidth (in.):    | 9.8             |
| Case Height (in.):  | 9.5             |
| Case Weight (lbs.): | 22.2            |