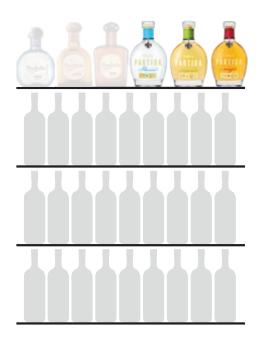

#### SHELF STRATEGY

- Super premium tequila section
- Eye-level, marques blocked together
- Adjacent to Don Julio

| PACK                | Donocodo 750 ml |
|---------------------|-----------------|
| PAUN                | Reposado 750 mL |
| Bottle UPC:         | 701530511508    |
| Case SOC:           | 10701530511505  |
| ABV (Alcohol %):    | 40%             |
| Volme (L):          | 750 mL          |
| Bottles per Case:   | 6               |
| Cases per Layer:    | 12              |
| Layers per Pallet:  | 8               |
| Cases per Pallet:   | 96              |
| Case Length (in.):  | 10.8            |
| CaseWidth (in.):    | 9.8             |
| Case Height (in.):  | 9.5             |
| Case Weight (lbs.): | 22.2            |