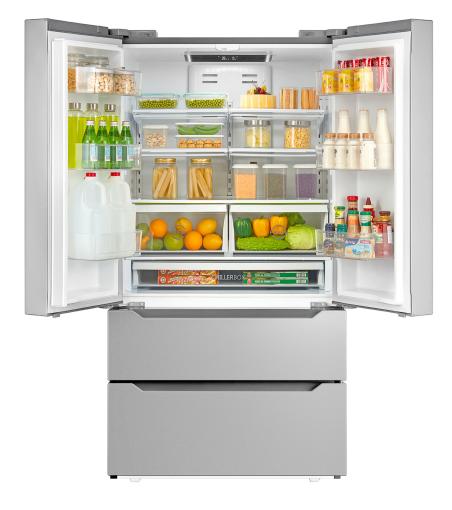

## **COS-FDR225RHSS**

Cosmo's Built-In French Door Refrigerator with 22.5 cu. ft. capacity has a sleek, minimalist aesthetic and impressive innovative features. This spacious bottom-freezer refrigerator offers organizational versatility for effortless storage and access to a wide range of foods.

## **Features**

- $\cdot$  22.5 cubic feet storage capacity
- · Electronic temperature controls
- $\cdot$  6 adjustable door bins
- $\cdot$  6 gallon storage adjustable, soft close freezer drawers
- · Built-in automatic ice maker
- · Super cool & super freeze modes
- · Bright, energy-efficient LED lighting
- $\cdot$  Controllable alarm setting