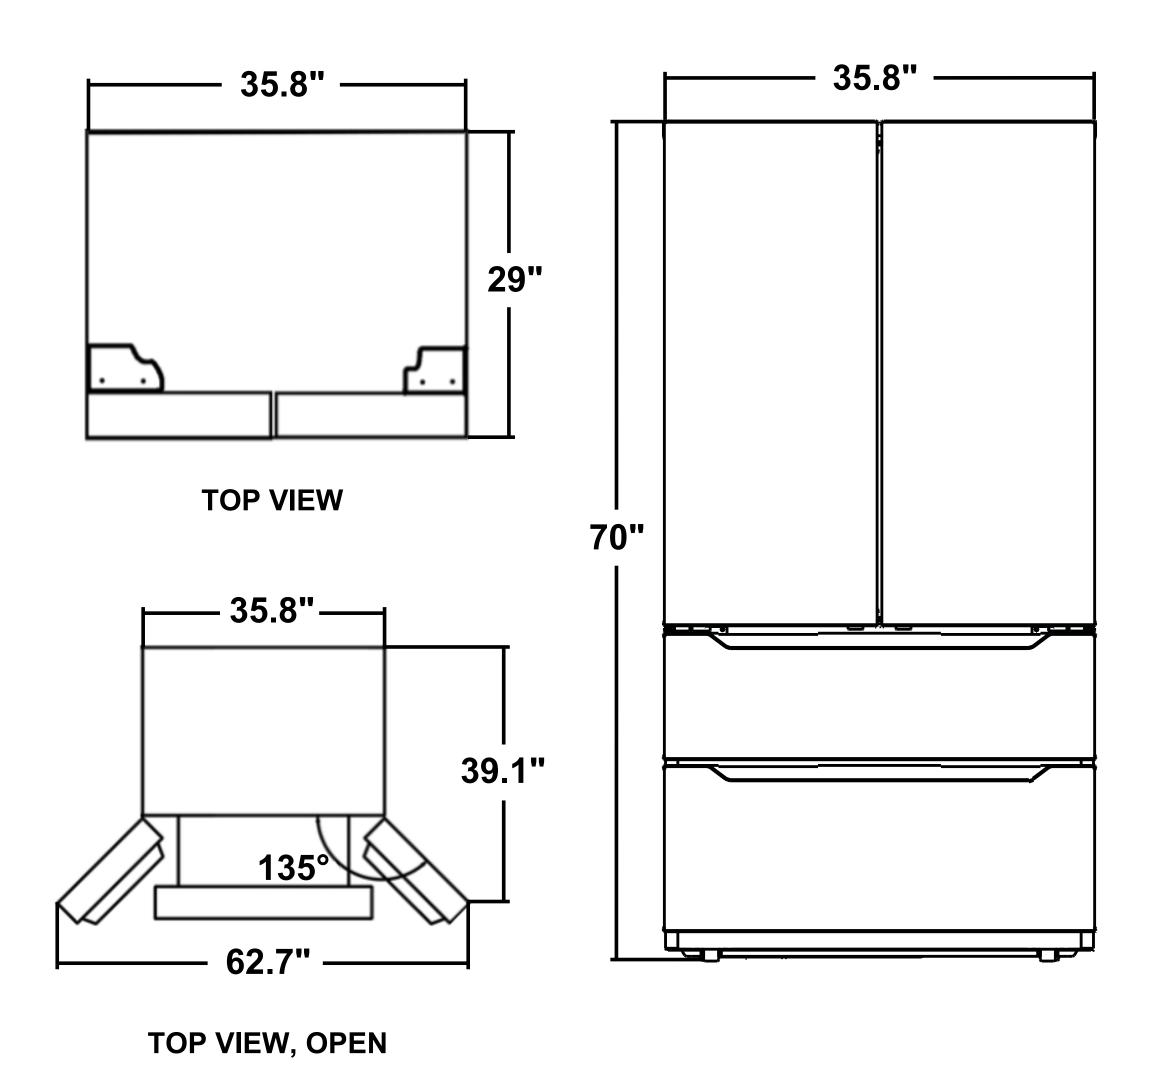

See Page 2 for dimensions

**COS-FDR225RHSS** Refrigerator

Dimensions (WxDxH): 35.8" x 29" x 70"