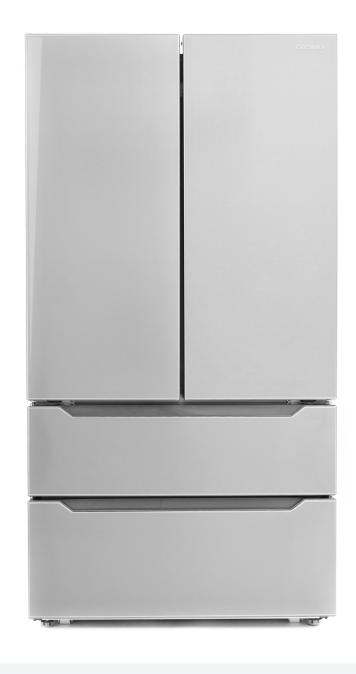

## **COS-FDR225RHSS**

Cosmo's Built-In French Door Refrigerator with 22.5 cu. ft. capacity has a sleek, minimalist aesthetic and impressive innovative features. This spacious bottom-freezer refrigerator offers organizational versatility for effortless storage and access to a wide range of foods.

## **Features**

- $\cdot$  22.5 cubic feet storage capacity
- · Electronic temperature controls
- $\cdot$  6 adjustable door bins
- $\cdot$  6 gallon storage adjustable, soft close freezer drawers
- · Built-in automatic ice maker
- · Super cool & super freeze modes
- · Bright, energy-efficient LED lighting
- $\cdot$  Controllable alarm setting