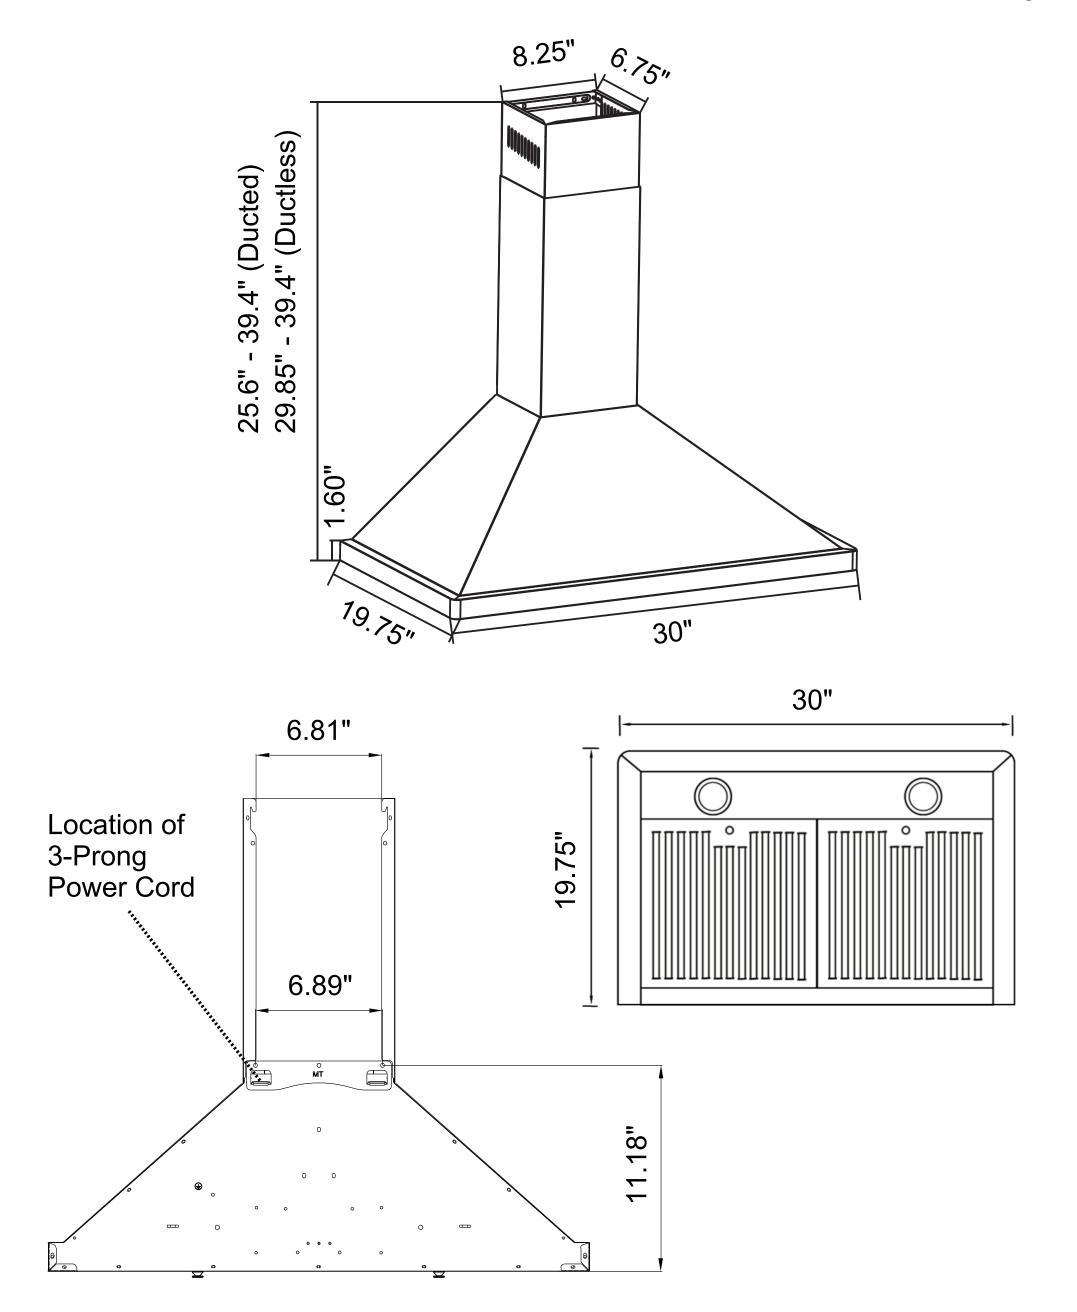

# DIMENSIONS

COS-63175 Range Hood

# Dimensions (WxDxH): 30" x 19.75" x 25.6-39.4"

For more information, please visit: www.cosmoappliances.com