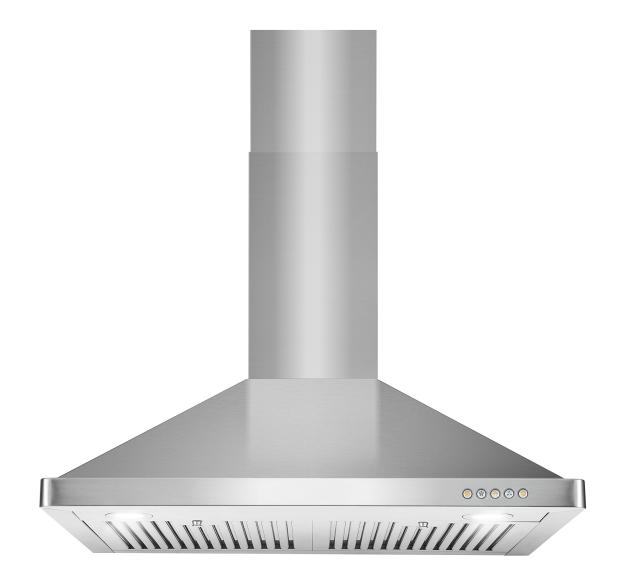

## COS-63175 Range Hood

| Size                   | 30 Inch                                                                      |
|------------------------|------------------------------------------------------------------------------|
| Mounting Type          | Wall Mount                                                                   |
| Controls               | Push Button                                                                  |
| Filters                | 2 x Stainless Steel Baffle Filters                                           |
| Material               | Stainless Steel                                                              |
| Air Flow               | 380 CFM                                                                      |
| Noise Level            | 45 dB*                                                                       |
| Vent Style             | External                                                                     |
| Lighting               | 2 x Front LED                                                                |
| Voltage                | 120V / 60Hz                                                                  |
| Wattage                | 193W                                                                         |
| Included<br>Components | Bulb(s), Damper, Exhaust Vent, Fan<br>Hardware, Installation Kit, Power Cord |

### COS-63175

The perfect piece for any contemporary kitchen, Cosmo's COS-63175 Range Hood is powered by 380 CFM of suction, front LED lights and ARC-FLOW® Permanent Filters.

3 Fan Speeds

Push Button Controls

#### **Features**

- $\cdot$  Designed for wall mounting
- $\cdot$  3 fan speeds
- 380 CFM airflow capacity
- $\cdot$  Push button controls
- ARC-FLOW® Permanent Filters
- 2 front LED lights
- $\cdot$  Noise level as low as 45 dB\*
- · 20-Gauge, 430 Grade Stainless Steel