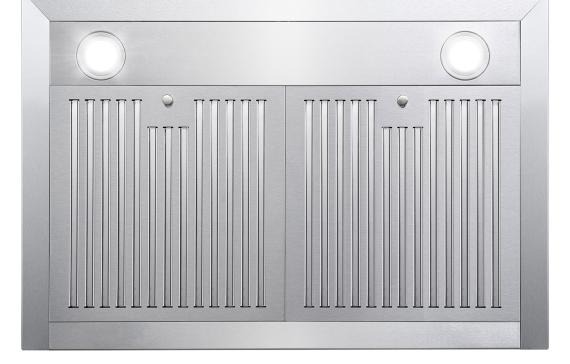

## COS-63175 Range Hood

| Size                   | 30 Inch                                                                      |
|------------------------|------------------------------------------------------------------------------|
| Mounting Type          | Wall Mount                                                                   |
| Controls               | Push Button                                                                  |
| Filters                | 2 x Stainless Steel Baffle Filters                                           |
| Material               | Stainless Steel                                                              |
| Air Flow               | 380 CFM                                                                      |
| Noise Level            | 45 dB*                                                                       |
| Vent Style             | External                                                                     |
| Lighting               | 2 x Front LED                                                                |
| Voltage                | 120V / 60Hz                                                                  |
| Wattage                | 193W                                                                         |
| Included<br>Components | Bulb(s), Damper, Exhaust Vent, Fan<br>Hardware, Installation Kit, Power Cord |

#### **Features**

- $\cdot$  Designed for wall mounting
- $\cdot$  3 fan speeds
- 380 CFM airflow capacity
- $\cdot$  Push button controls
- ARC-FLOW® Permanent Filters
- 2 front LED lights
- $\cdot$  Noise level as low as 45 dB\*
- · 20-Gauge, 430 Grade Stainless Steel