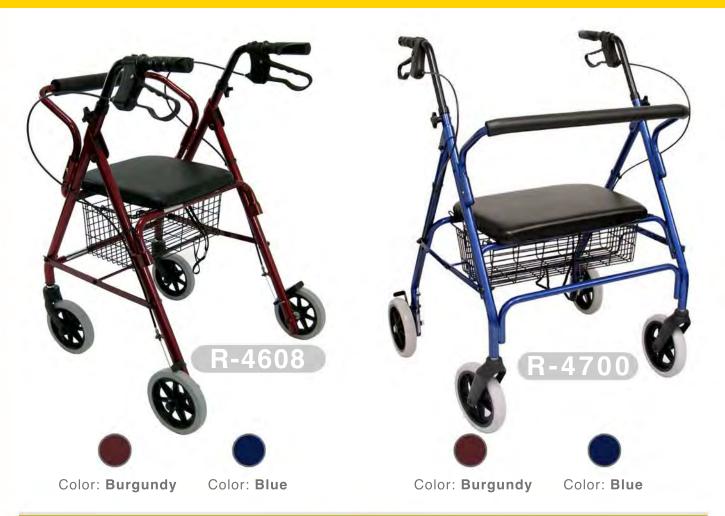

## **R-4608 / R-4700 Rollator**

## **R-4608 Product Features**

This lightweight aluminum walker is great for travelling; it weighs only 15 lbs and can easily fold to fit in the trunk of your car.

The 8" and the loop brakes are easy to use while providing peace of mind. Functional loop brakes can also lock in place to make it easy to rest on the rollator.

## **R-4700 Product Features**

R-4700w Extra Wide Steel Rollator is a heavy-duty rollator that features a wide 23" handle opening and a 400 lbs. weight capacity.

The steel frame is sturdy and strong and a padded flip-down seat allows the user to stop and rest anywhere they choose without a problem.