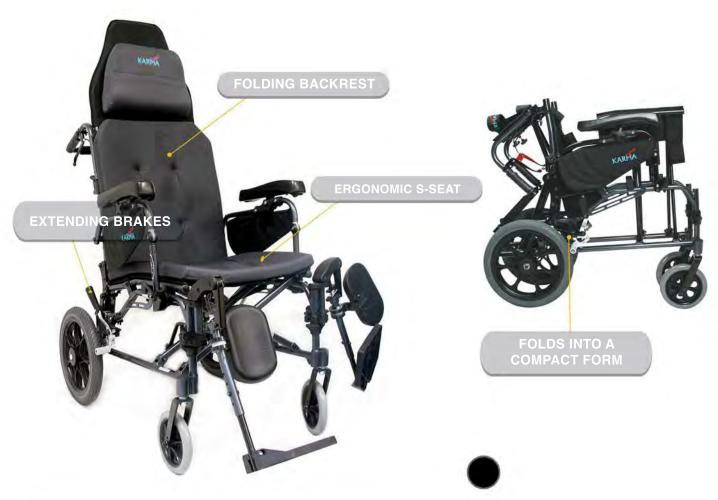

## **Product Features**

The Karman Healthcare MVP-502 Ergonomic Transport Recliner offers "V" Shape seating that prevents sliding, sores, and relieves pressure from the body. Enjoy the reclining comfort with a backrest that effortlessly reclines from 93-160 degrees and ergonomic armrests that adjust when reclined.

## **Standard Features:**

- Folds ultra compact
- Backrest reclines 93-160 degrees
- Extending brakes
- Footrests stretch to reduce pressure
- Adjustable length anti-slip footplates

| Product Specifications | MVP-502TP-16 | MVP-502TP-18 | MVP-502TP-20 |
|------------------------|--------------|--------------|--------------|
| Seat Width:            | 16 in.       | 18 in.       | 20 in.       |
| Seat Depth:            | 18 in.       | 18 in.       | 18 in.       |
| Armrest Height:        |              |              |              |
| Seat Height:           | 20 in.       | 20 in.       | 20 in.       |
| Back Height:           | 19 in.       | 19 in.       | 19 in.       |
| Overall Height:        | 52 in.       | 52 in.       | 52 in.       |
| Overall Open Width:    | 23 in.       | 25 in.       | 27 in.       |
| Folded Width:          | 14 in.       | 15 in.       | 16 in.       |
| Weight:                | 34 lbs.      | 34 lbs.      | 34 lbs.      |
| Weight Capacity:       | 250 lbs.     | 250 lbs.     | 250 lbs.     |
| HCPCS Code:            | K0003        | K0003        | K0003        |