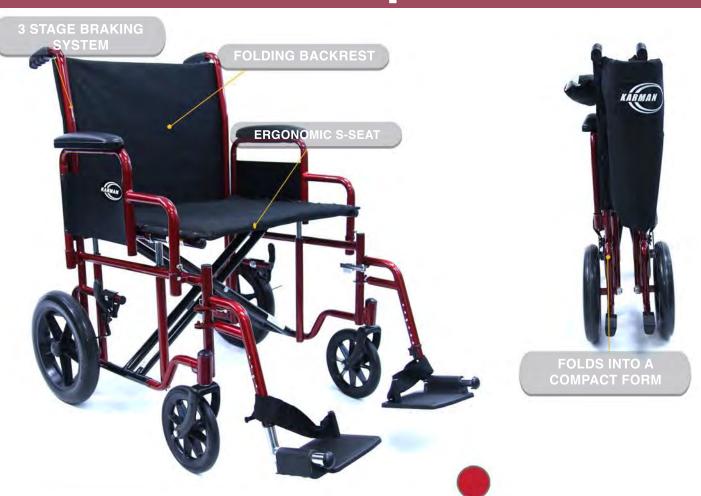

## **Product Features**

This wheelchair is a deluxe steel bariatric trasport chair that includes dual cross bars for added support. Also features swing away footrests w/ heel loop and manual lock brakes.

High grade flame retardant, breathable nylon upholstery rounds off this trasnport chair that exudes durability and support.

Color: Red

## **Standard Features:**

- Padded detachable armrests
- Dual cross bars
- Swing away footrests w/ heel loop
- Manual lock brakes

| eat Width:          | 20 in.   | 22 in.   |
|---------------------|----------|----------|
| Seat Depth:         | 18 in.   | 18 in.   |
| Seat Height:        |          |          |
| Back Height:        | 16 in.   | 16 in.   |
| overall Height:     |          |          |
| Overall Open Width: | 25 in.   | 27 in.   |
| Veight:             | 40 lbs.  | 44 lbs.  |
| Veight Capacity:    | 450 lbs. | 450 lbs. |
| ICPCS Code:         | E1038    | E1038    |