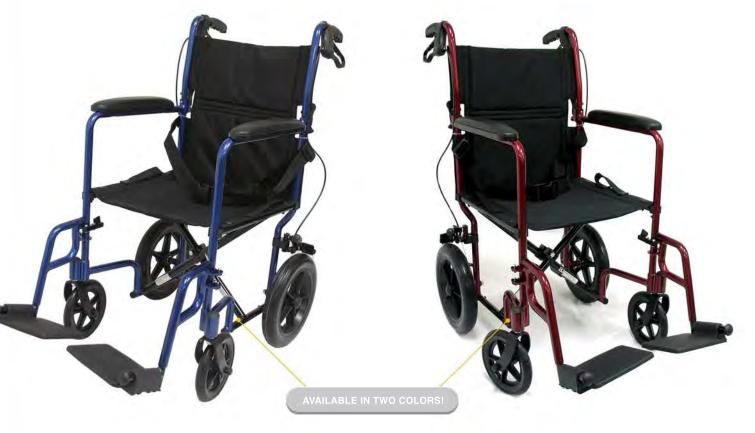

## **Product Features**

The LT-1000 is the next series of aluminum high strength, ultra lightweight hand brake transport chairs. Equipped with seat belt to keep user secure. Available in both blue and burgundy color schemes.

Color: Blue Burgundy