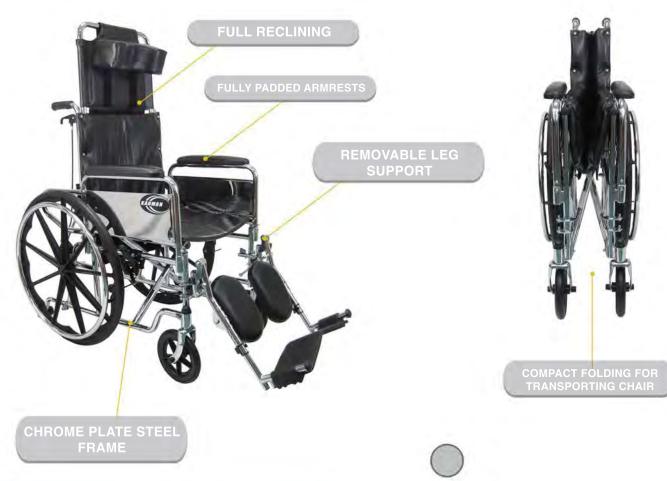

## **Product Features**

One of the higher end models of our Bariatric chairs. The KN-880 combines the reliability and strength of our steel frame design with the comfort of a Cadillac!

Designed for those who need extra support and comfort. Adds neck and leg support, plus the luxury of a reclining chair.

## **Standard Features:**

- Fully reclining to 180 degrees
- Detachable elevating footrests
- Adjustable length leg supports
- Folding chrome plated steel frame

| Product Specifications | KN-880NE | KN-880E  | KN-880WE |
|------------------------|----------|----------|----------|
| Seat Width:            | 16 in.   | 16 in.   | 20 in.   |
| Seat Depth:            | 16 in.   | 16 in.   | 16 in.   |
| Color:                 |          |          | Chrome   |
| Seat Height:           | 20 in.   | 20 in.   | 20 in.   |
| Back Height:           | 29 in. + | 29 in. + | 29 in. + |
| Overall Width:         | 23 in.   | 25 in.   | 27 in.   |
| Weight:                | 50 lbs.  | 50 lbs.  | 52 lbs.  |
| Weight Capacity:       | 250 lbs. | 250 lbs. | 300 lbs. |
| HCPCS Code:            | K0003    | K0003    | K0003    |