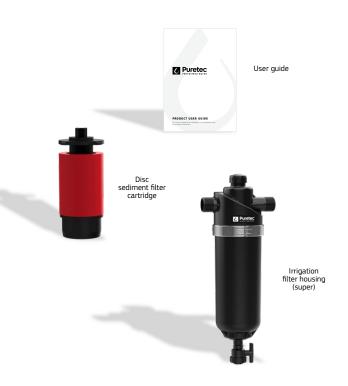

## IF Series

## Commercial Irrigation Sediment Removal Filter





## Parts Included



## Specifications

| Ordering<br>Code | Size<br>(mesh) | Connection | Filtration<br>Surface<br>Area (cm²) | Max. Flow Rate<br>(m³/h)                                               | Max.<br>Pressure |
|------------------|----------------|------------|-------------------------------------|------------------------------------------------------------------------|------------------|
| IDF020S-120      | 120            | 2*         | 1635                                | Setting 1: 5-18 m³/h<br>Setting 2: 18-24 m³/h<br>Setting 3: 24-30 m³/h | 1000 kPa         |
|                  |                |            |                                     | Setting 4: 30-35 m <sup>3</sup> /h                                     |                  |

Warranty:

Use only genuine Puretec replacement cartri