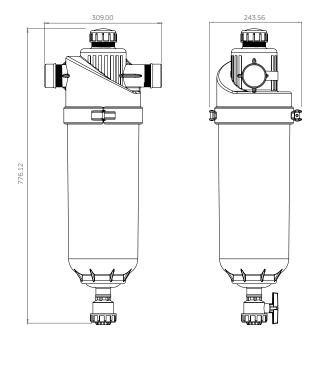

## Specifications

| Ordering<br>Code | Size<br>(mesh) | Connection | Filtration<br>Surface<br>Area (cm²) | Max. Flow Rate<br>(m³/h)                                               | Max.<br>Pressure |
|------------------|----------------|------------|-------------------------------------|------------------------------------------------------------------------|------------------|
| IDF020S-120      | 120            | 2*         | 1635                                | Setting 1: 5-18 m³/h<br>Setting 2: 18-24 m³/h<br>Setting 3: 24-30 m³/h | 1000 kPa         |
|                  |                |            |                                     | Setting 4: 30-35 m <sup>3</sup> /h                                     |                  |