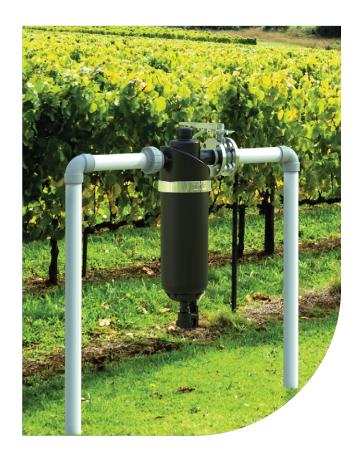

## IF Series

## Commercial Irrigation Sediment Removal Filter





## Parts Included



## Specifications

| Ordering<br>Code | Size<br>(mesh) | Connection | Filtration<br>Surface<br>Area (cm²) | Max. Flow Rate<br>(m³/h)                                               | Max.<br>Pressure |
|------------------|----------------|------------|-------------------------------------|------------------------------------------------------------------------|------------------|
| IDF020S-120      | 120            | 2*         | 1635                                | Setting 1: 5-18 m³/h<br>Setting 2: 18-24 m³/h<br>Setting 3: 24-30 m³/h | 1000 kPa         |
|                  |                |            |                                     | Setting 4: 30-35 m <sup>3</sup> /h                                     |                  |

Warranty:

Use only genuine Pur