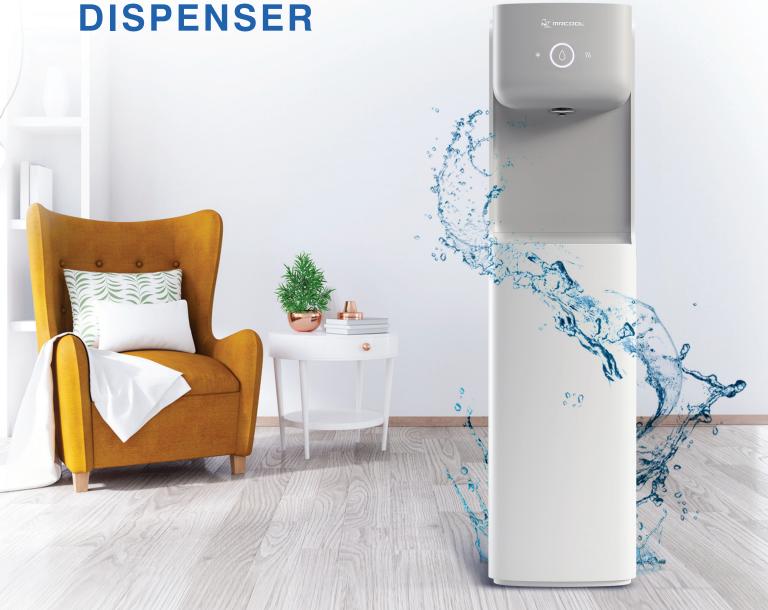

**COLD WATER** 

The MRCOOL Filtered Water Dispenser provides pure, fresh-tasting drinking water with the push of a button. Choose hot, cold, or ambient water. Water purity is assured thanks to the filter replacement reminder that alerts you when it is time to change the filter.