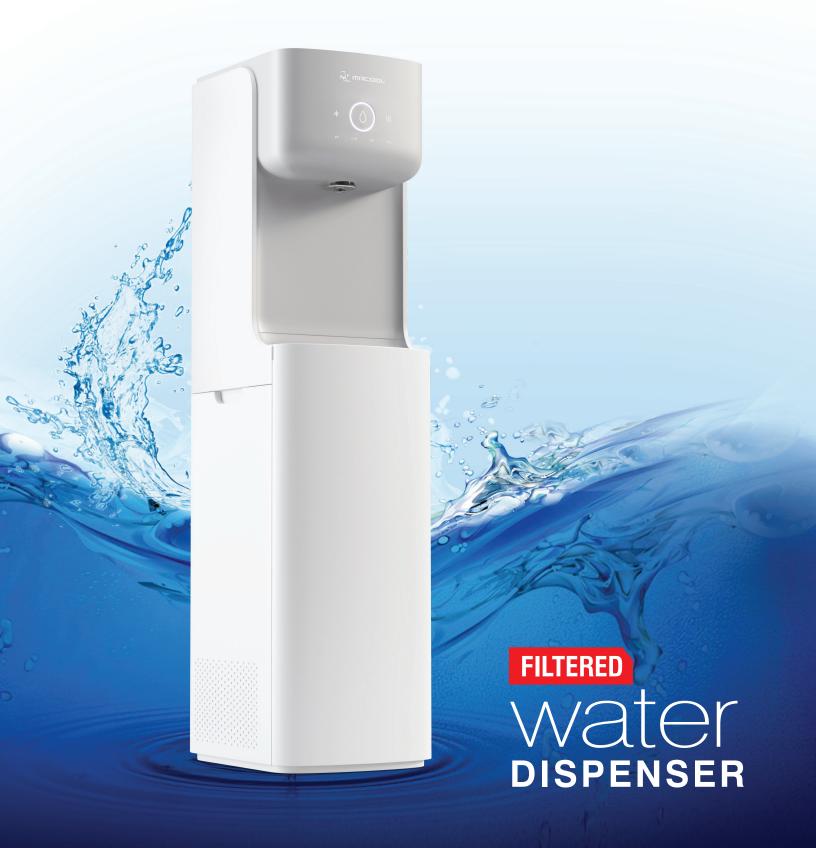

Touch Panel

Separate Water Tank: Ambient(5L) Hot(2L) Cold(4L)

Filter Replacement Reminder

150 GPD High Flow

Four-stage Ro system with LED UV

Auto Flush

**HOT WATER** 

**AMBIENT WATER** 

**COLD WATER** 

The MRCOOL Filtered Water Dispenser provides pure, fresh-tasting drinking water with the push of a button. Choose hot, cold, or ambient water. Water purity is assured thanks to the filter replacement reminder that alerts you when it is time to change the filter.