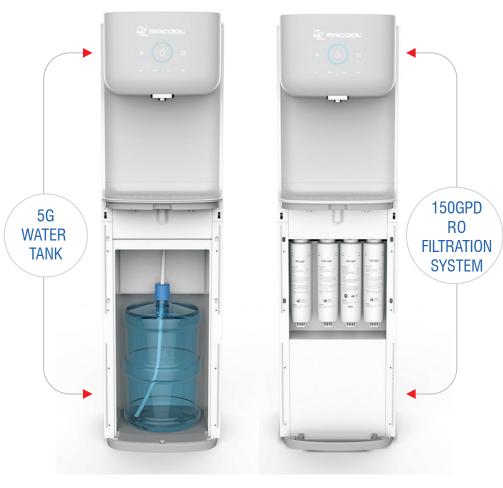

Touch Panel

Separate Water Tank: Ambient(5L) Hot(2L) Cold(4L)

Filter Replacement Reminder

150 GPD High Flow

Four-stage Ro system with LED UV

Auto Flush

**HOT WATER** 

**AMBIENT WATER** 

**COLD WATER** 

The MRCOOL Filtered Water Dispenser provides pure, fresh-tasting drinking water with the push of a button. Choose hot, cold, or ambient water. Water purity is assured thanks to the filter replacement reminder that alerts you when it is time to change the filter.