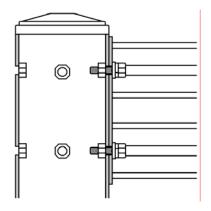

### **Double Column**

- 1 Post cover
- 8 Bolts
- 8 Lock Washers
- 8 Spacer Washers
- 4 Concrete Anchors
- 12 Hole Covers

Figure 1 – Cut-Away View

Figure 2 – Rail Placement

#### Instructions

Please read and understand these instructions before attempting to install Handle-It® guard rail. Handle-It® assumes no responsibility for improperly installed guard rail.

- 1. Be sure the area on which the guard rail will be installed is clean.
- 2. It is recommended that the items be laid out where they are to be installed prior to installation.
- 3. Strike a chalk line at least 9" from the area to be protected by the guard rail. This line will be where the back of the base plate will rest when installed. In this way, the back of the rail will be at least 12" away from the object being protected.
- 4. Place the column base plate back edges on the chalk line as described above. Do not anchor the columns at this time.
- 5. Using the provided hardware, bolt the rails into place on the columns as seen in Figure 1. The front of the rail with the Handle-It logo should face away from the protected object as seen in Figure 2. Please Note: When installing Lift Out Adapter option, the included lock washers are not required.
- 6. Once the rails have been assembled, anchor the columns to the floor by drilling the holes to the proper depth. Be sure to blow the drill dust out of the holes before inserting the anchors. Drive the anchors through the holes in the column base until firmly seated. Tighten nut to the anchor to secure the column in place.