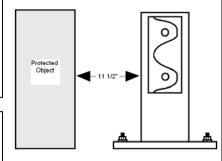

### **Double Column**

- 1 Post cover
- 8 Bolts
- 8 Lock Washers
- 8 Spacer Washers
- 4 Concrete Anchors
- 12 Hole Covers

Figure 1 – Cut-Away View

Figure 2 – Rail Placement

#### Instructions

Please read and understand these instructions before attempting to install Handle-It® guard rail. Handle-It® assumes no responsibility for improperly installed guard rail.

- 1. Be sure the area on which the guard rail will be installed is clean.
- 2. It is recommended that the items be laid out where they are to be installed prior to installation.
- 3. Strike a chalk line at least 9" from the area to be protected by the guard rail. This line will be where the back of the base plate will rest when installed. In this way, the back of the rail will be at least 12" away from the object being protected.
- 4. Place the column base plate back edges on the chalk line as described above. Do not anchor the columns at this time.
- 5. Using the provided hardware, bolt the rails into place on the columns as seen in Figure 1. The front of the rail with the Handle-It logo should face away from the protected object as seen in Figure 2. Please Note: When installing Lift Out Adapter option, the included lock washers are not required.
- 6. Once the rails have been assembled, anchor the columns to the floor by drilling the holes to the proper depth. Be sure to blow the drill dust out of the holes before inserting the anchors. Drive the anchors through the holes in the column base until firmly seated. Tighten nut to the anchor to secure the column in place.