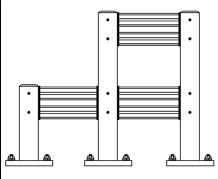

#### **Tool List**

Tape Measure
Chalk Line
Masonry Drill
Masonry Drill Bits
Socket Set
Impact Wrench
Hammer
Level
Wrench Set

**Guard Rail Configuration** 