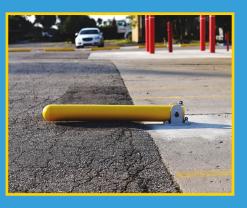

## REBOUND PROTECTION

Designed to deflect up to 18 degrees before returning to upright form.

#### PREMIER PROTECTION

Deflects up to 18 degrees. Designed for multiple impacts.