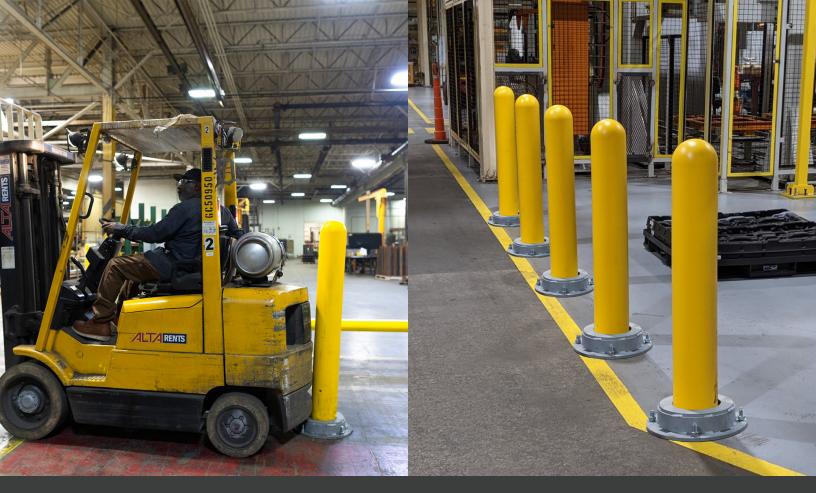

# FORKLIFT FRIENDLY

Perfect for high traffic areas, machine guarding, and other in-plant safety uses.

## **High Traffic Areas**

18°