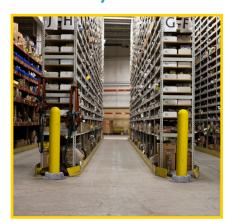

# **BOUNCE BACK BOLLARD**

The Bounce Back Bollard is a rebound bollard designed to protect machinery, warn drivers and limit damage to forklifts, the driver, and the concrete.



# FORKLIFT FRIENDLY

Perfect for high traffic areas, machine guarding, and other in-plant safety uses.



## REBOUND PROTECTION

Designed to deflect up to 18 degrees before returning to upright form.



## EASY INSTALL

Quick and easy installation. Can be done in matter of minutes.

## Give a Little, Save a Lot

Quick Lead Time •

Made in USA

360° of Impact



### **Machine Guarding**



## **High Traffic Areas**



18°

### **Walkway Protection**



#### PREMIER PROTECTION

Deflects up to 18 degrees. Designed for multiple impacts.



#### **DURABLE DESIGN**

Base plate coveris cold galvanized. Features a custom designed internal rubber flex system.

### MADE IN USA 6" Schedule 40 U.S. Steel Pipe. Bollard cover included.



#### **EASY INSTALL**

Install only requires 8 Anchor bolts.

## OTHER BOLLARD OPTIONS

#### Base Plate Bollards



#### Removable Locking Bollards



#### **Collapsible Bollard**