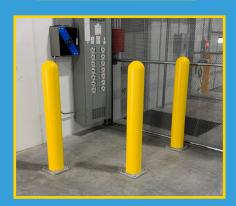

### **Machine Guarding**

# FORKLIFT FRIENDLY

Perfect for high traffic areas, machine guarding, and other in-plant safety uses.