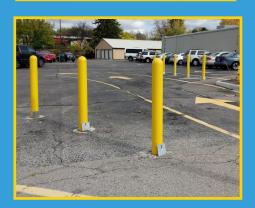

plant safety uses.



## REBOUND PROTECTION

Designed to deflect up to 18 degrees before returning to upright form.



## EASY INSTALL

Quick and easy installation. Can be done in matter of minutes.

## Give a Little, Save a Lot

Quick Lead Time •

Made in USA

360° of Impact



### **Machine Guarding**



## **High Traffic Areas**



18°

### **Walkway Protection**



#### PREMIER PROTECTION

Deflects up to 18 degrees. Designed for multiple impacts.



#### **DURABLE DESIGN**

Base plate coveris cold galvanized. Features a custom designed internal rubber flex system.

### MADE IN USA 6" Schedule 40 U.S. Steel Pipe. Bollard cover included.



#### **EASY INSTALL**

Install only requires 8 Anchor bolts.

## OTHER BOLLARD OPTIONS

#### Base Plate Bollards



#### Removable Locking Bollards



#### **Collapsible Bollard**