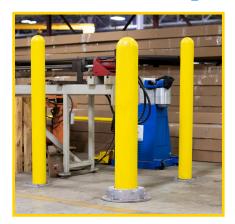

### **Machine Guarding**

#### **DURABLE DESIGN**

Base plate coveris cold galvanized. Features a custom designed internal rubber flex system.

### MADE IN USA 6" Schedule 40 U.S. Steel Pipe. Bollard cover included.

#### **EASY INSTALL**

Install only requires 8 Anchor bolts.