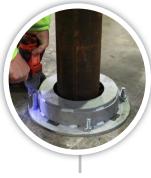

## EASY INSTALL

Quick and easy installation. Can be done in matter of minutes.

#### **EASY INSTALL**

Install only requires 8 Anchor bolts.