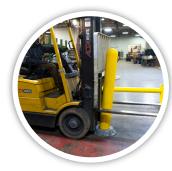

# FORKLIFT FRIENDLY

Perfect for high traffic areas, machine guarding, and other in-plant safety uses.

## **High Traffic Areas**

18°