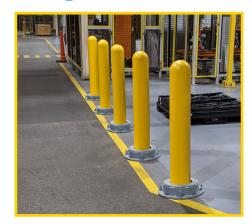

# **BOUNCE BACK BOLLARD**

The Bounce Back Bollard is a rebound bollard designed to protect machinery, warn drivers and limit damage to forklifts, the driver, and the concrete.



# FORKLIFT FRIENDLY

Perfect for high traffic areas, machine guarding, and other in-plant safety uses.



## REBOUND PROTECTION

Designed to deflect up to 18 degrees before returning to upright form.



## EASY INSTALL

Quick and easy installation. Can be done in matter of minutes.

## Give a Little, Save a Lot

Quick Lead Time •

Made in USA

360° of Impact



### **Machine Guarding**



## **High Traffic Areas**



18°

### **Walkway Protection**



#### PREMIER PROTECTION

Deflects up to 18 degrees. Designed for multiple impacts.



#### **DURABLE DESIGN**

Base plate coveris cold galvanized. Features a custom designed internal rubber flex system.

### MADE IN USA 6" Schedule 40 U.S. Steel Pipe. Bollard cover included.



#### **EASY INSTALL**

Install only requires 8 Anchor bolts.

## OTHER BOLLARD OPTIONS

#### Base Plate Bollards



#### Removable Locking Bollards



#### **Collapsible Bollard**