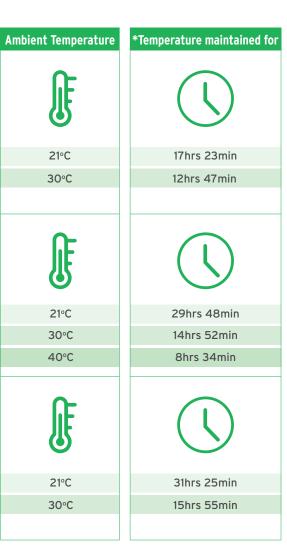

## Medical Carriers User Guide

By Appointment to Her Majesty the Queen Supplier of Tamper Evident Bags and Security Seals Versapak International Limited, Erith, Kent

Tested to maintain temperature of 2-8 degrees

**Placement** 

<sup>\*</sup>Study by TuV GmbH. ICECATCH preconditioned to -18°C for 24 hours. Ensure that placement of ICECATCH is correct with non-print insulated side in contact with contents. For more information please contact us.