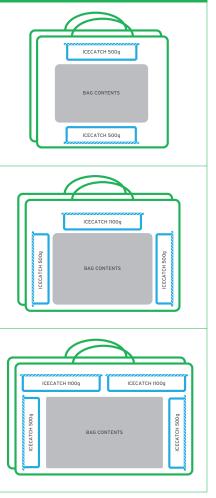

**Placement** 

<sup>\*</sup>Study by TuV GmbH. ICECATCH preconditioned to -18°C for 24 hours. Ensure that placement of ICECATCH is correct with non-print insulated side in contact with contents. For more information please contact us.