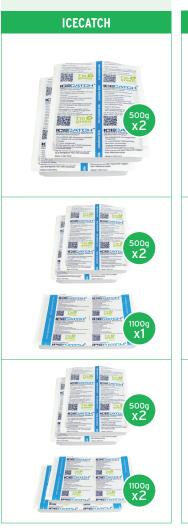

## **Product Name/Code** Carrier Small Pathology Sample Carrier (PYTB1) Small Vaccine Carrier (PYTBVAC1) Medium Pathology Sample Carrier (PYTB2) Medium Vaccine Carrier (PYTBVAC2) Large Pathology Sample Carrier (PYTB3) Large Vaccine Carrier (PYTBVAC3)