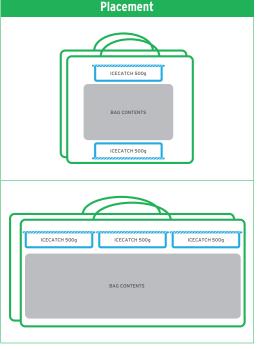

<sup>\*</sup>Study by TuV GmbH. ICECATCH preconditioned to -18°C for 24 hours. Ensure that placement of ICECATCH is correct with non-print insulated side in contact with contents. For more information please contact us.