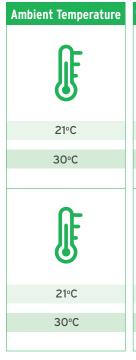

## Small Blood in Transit Medical Carrier (BLTD1) Large Blood in Transit Medical Carrier (BLTD2)

|   | *Temperature maintained for |
|---|-----------------------------|
|   |                             |
|   | 21hrs 29min                 |
|   | 18hrs 12min                 |
| - |                             |
|   | 28hrs 43min                 |
|   | 17hrs 20min                 |
|   |                             |