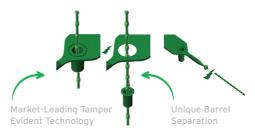

By Appointment to Her Majesty the Queen Supplier of Tamper Evident Bags and Security Seals Versapak International Limited, Erith, Kent

## VersaLite+ Variable Length Security Seal

The VersaLite+ is a lightweight pull tight seal which is easy to apply and remove by hand. Pull tie seals are used by many industries, and the Versalite+ is Versapak's latest innovation for pull tie, tamper evident security.



## Colours Available



## Types of Seal

- Plain
- Numbered printed with a unique serial number
- Personalised with a barcode, company logo or QR code









Low breaking strength for easy removal in emergencies



Large flag space can accept unique serial numbers, barcodes, logos and QR codes



Dual Tamper Evident Security system designed for certainty





## **How it Works**



Step 1 - Push end of seal into barrel and pull to required length



Step 2 - Seal fixed to keep item secure



Step 3 - Pull tightly to break seal at flag or tail



Step 4 - Seal is broken and cannot be re-used