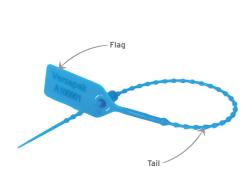

## VersaLite+ Variable Length Security Seal

The VersaLite+ is a lightweight pull tight seal which is easy to apply and remove by hand. Pull tie seals are used by many industries, and the Versalite+ is Versapak's latest innovation for pull tie, tamper evident security.

## Types of Seal

- Plain
- Numbered printed with a unique serial number
- Personalised with a barcode, company logo or QR code

Low breaking strength for easy removal in emergencies

Large flag space can accept unique serial numbers, barcodes, logos and QR codes