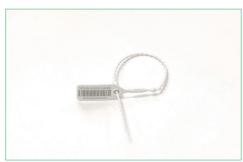

## VersaLite+ Variable Length Security Seal

The VersaLite+ is a lightweight pull tight seal which is easy to apply and remove by hand. Pull tie seals are used by many industries, and the Versalite+ is Versapak's latest innovation for pull tie, tamper evident security.

## Types of Seal

- Plain
- Numbered printed with a unique serial number
- Personalised with a barcode, company logo or QR code

Low breaking strength for easy removal in emergencies

Large flag space can accept unique serial numbers, barcodes, logos and QR codes