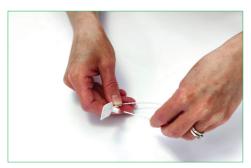

## **How it Works**

Step 1 - Push end of seal into barrel and pull to required length

Step 2 - Seal fixed to keep item secure

Step 3 - Pull tightly to break seal at flag or tail

Step 4 - Seal is broken and cannot be re-used