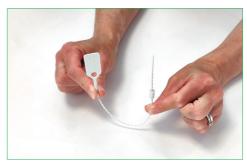

## **How it Works**

Step 1 - Push end of seal into barrel and pull to required length

Step 2 - Seal fixed to keep item secure

Step 3 - Pull tightly to break seal at flag or tail

Step 4 - Seal is broken and cannot be re-used