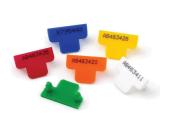

### T Seals

The two-pronged design makes them more secure than other plastic seals on the market. They are available plain, numbered, printed or barcoded, and in a variety of colours.

## Product Code:

Numbered: NUMBEREDT Barcoded: BARCODEDT Plain: PLAINT