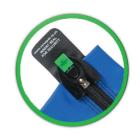

## Versapak T2 Premium Security Seal

Numbered T2 Security Seals Barcoded T2 Security Seals Plain T2 Security Seals Personalised T2 Security Seals QR T2 Security Seals

Product Code:

Product Code:

Product Code:

Product Code: Prod

Product Code:

Numbered: NUMBEREDT2 Barcoded: BARCODEDT2 Plain: PLAINT2 Personalised: PERSONALISEDT2 QR Code Printed: QRT2

100% Recyclable, can be returned to Versapak after use