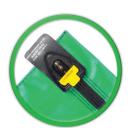

# **Locking Mechanism Security Seals**

Security Seals are used to provide an indication of tampering and act as a deterrent against unauthorised access. Versapak's Locking Mechanism Security Seals work with our tamper evident pouches and carriers by closing the zip, placing the zip puller in position, and inserting the seal into the locking mechanism. When the zipper is lifted the seal breaks which means that you can see immediately that someone has accessed the contents. We offer a range of different seals in a variety of colours.