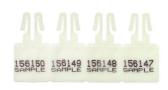

## Versapak T2 Premium Security Seal

Numbered T2 Security Seals Barcoded T2 Security Seals Plain T2 Security Seals Personalised T2 Security Seals QR T2 Security Seals

Product Code:

Product Code:

Product Code:

Product Code: Prod

Product Code:

Numbered: NUMBEREDT2 Barcoded: BARCODEDT2 Plain: PLAINT2 Personalised: PERSONALISEDT2 QR Code Printed: QRT2

100% Recyclable, can be returned to Versapak after use