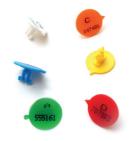

#### **Button Seals**

Available in a range of colours, the Button Seal can be overprinted with unique security numbers, company name or logo.

#### Arrow Seals

Available either plain or numbered and in a range of colours, the Versapak Arrow Seal can be used with all types of arrow seal bags

### Product Code:

Numbered: BUTTONNO
Personalised: BUTTONPERS
Plain: BUTTONP

## Product Code:

Numbered: ARROW\_NUM Plain: ARROW\_PLAIN