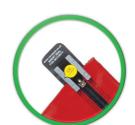

## Versapak T2 Premium Security Seal

Numbered T2 Security Seals Barcoded T2 Security Seals Plain T2 Security Seals Personalised T2 Security Seals QR T2 Security Seals

Product Code:

Product Code:

Product Code:

Product Code: Prod

Product Code:

Numbered: NUMBEREDT2 Barcoded: BARCODEDT2 Plain: PLAINT2 Personalised: PERSONALISEDT2 QR Code Printed: QRT2

100% Recyclable, can be returned to Versapak after use