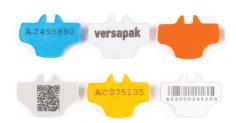

# Versapak Security Seals

Versapak products are fitted with a tamper evident locking mechanism. Use with our security seals to protect the integrity of the contents and provide clear evidence of tampering.