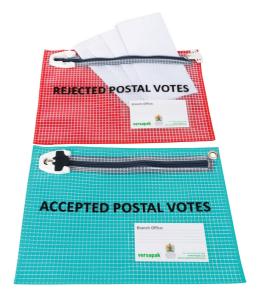

### Reusable and Secure Postal Vote Wallets

Tamper Evident wallets used to store accepted or rejected postal votes.

- · Available in green and red
- · A brass eyelet can be used for storage
- · Clear front with an opaque back
- Secure with Versapak numbered T2 seals
- Made from high quality durable, weather-resistant material

#### SMALL

Dimensions WxH: 320 x 230mm

Wallet Opening: 220mm

Capacity: Approx 150 A5 pages

#### **MEDIUM**

Dimensions WxH: 460 x 370mm Wallet Opening: 355mm

Capacity: Approx 400 A4 pages