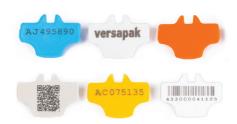

## Versapak Security Seals

Versapak products are fitted with a tamper evident locking mechanism. Use with our security seals to protect the integrity of the contents and provide clear evidence of tampering.