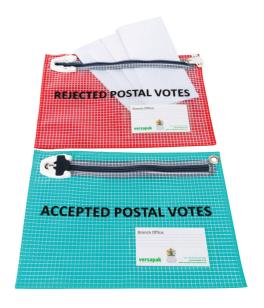

## Reusable and Secure Postal Vote Wallets

Tamper Evident wallets used to store accepted or rejected postal votes.

- Available in green and red
- · A brass eyelet can be used for storage
- Clear front with an opaque back
- Secure with Versapak numbered T2 seals
- Made from high quality durable, weather-resistant material

## Dimensions WxH:

Small: 320 x 230mm

Wallet Opening: 220mm

Capacity: Approx 150 Postal Votes

Medium: 460 x 370mm

Wallet Opening: 355mm

Capacity: Approx 400 Postal Votes