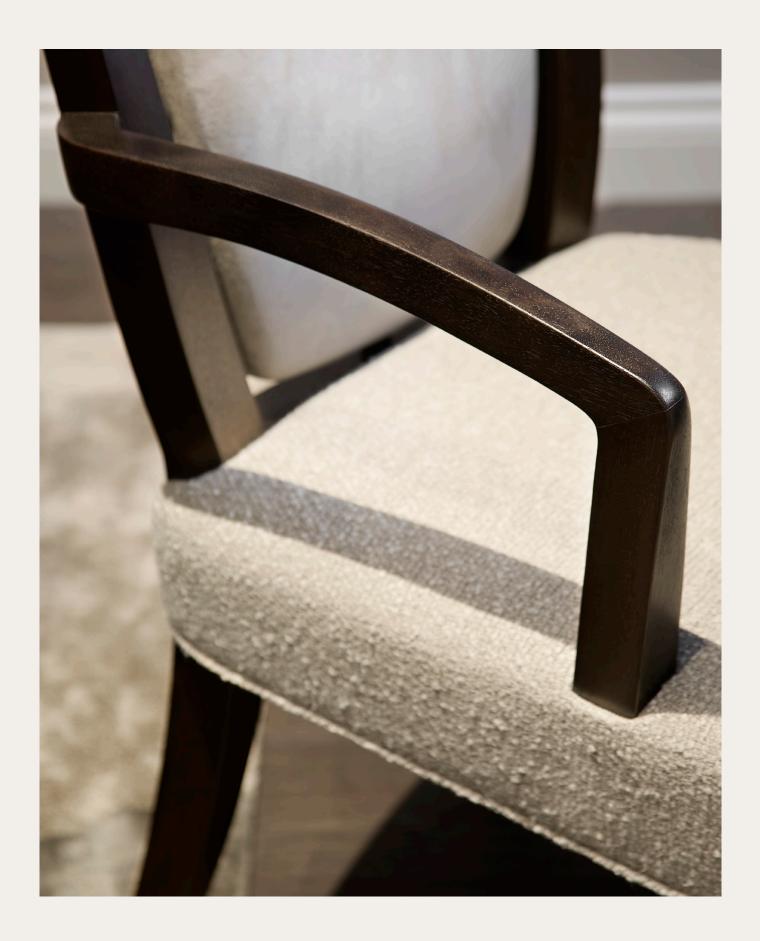

#### **Product Description**

Inspired by a traditional spoon back design, The Winston Dining Chair is defined by its striking silhouette. With tapered, burnished walnut legs, a natural linen sprung seat and contrasting back rest with antique brass detailing, the handcrafted chairs evoke sophistication, and a sense of history. The Winston Carver features elegantly curved arms for additional support. All of our chairs are hand produced and made from a kiln-dried, solid beech hardwood frame.

# Materials & construction

Burnished Walnut, Antique Brass, Textured Fabric, Velvet Fabric

# **Finishes**

Textured Fabric Seat

Velvet Fabric Back res

Antique Brass Detail

Burnished Walnut Frame