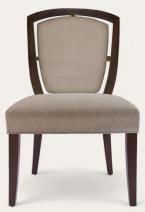

#### **Product Description**

Inspired by a traditional spoon back design, The Winston Dining Chair is defined by its striking silhouette. With tapered, burnished walnut legs, a natural linen sprung seat and contrasting back rest with antique brass detailing, the handcrafted chairs evoke sophistication, and a sense of history. The Winston Carver features elegantly curved arms for additional support. All of our chairs are hand produced and made from a kiln-dried, solid beech hardwood frame.

Available in Carver and Armless.

# Armless

Size 1:

Width 550mm
Depth 620mm
Seat height 470mm
Overall height 910mm
Weight 29kg