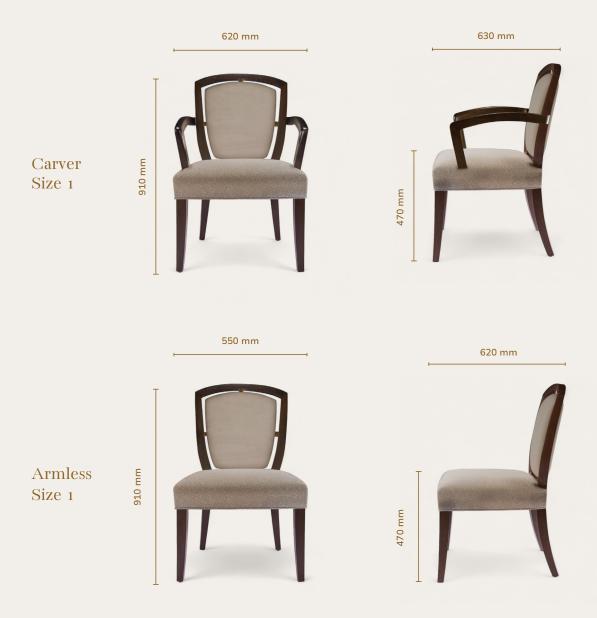

#### **Dimensions**

#### Carver

Size 1:

Width 620mm
Depth 630mm
Seat height 470mm
Overall height 910mm
Weight 29kg

# Armless

Size 1:

Width 550mm
Depth 620mm
Seat height 470mm
Overall height 910mm
Weight 29kg