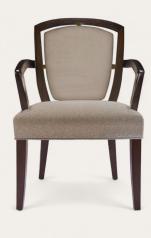

#### **Product Description**

Inspired by a traditional spoon back design, The Winston Dining Chair is defined by its striking silhouette. With tapered, burnished walnut legs, a natural linen sprung seat and contrasting back rest with antique brass detailing, the handcrafted chairs evoke sophistication, and a sense of history. The Winston Carver features elegantly curved arms for additional support. All of our chairs are hand produced and made from a kiln-dried, solid beech hardwood frame.

Available in Carver and Armless.

#### Carver

Size 1:

Width 620mm
Depth 630mm
Seat height 470mm
Overall height 910mm
Weight 29kg