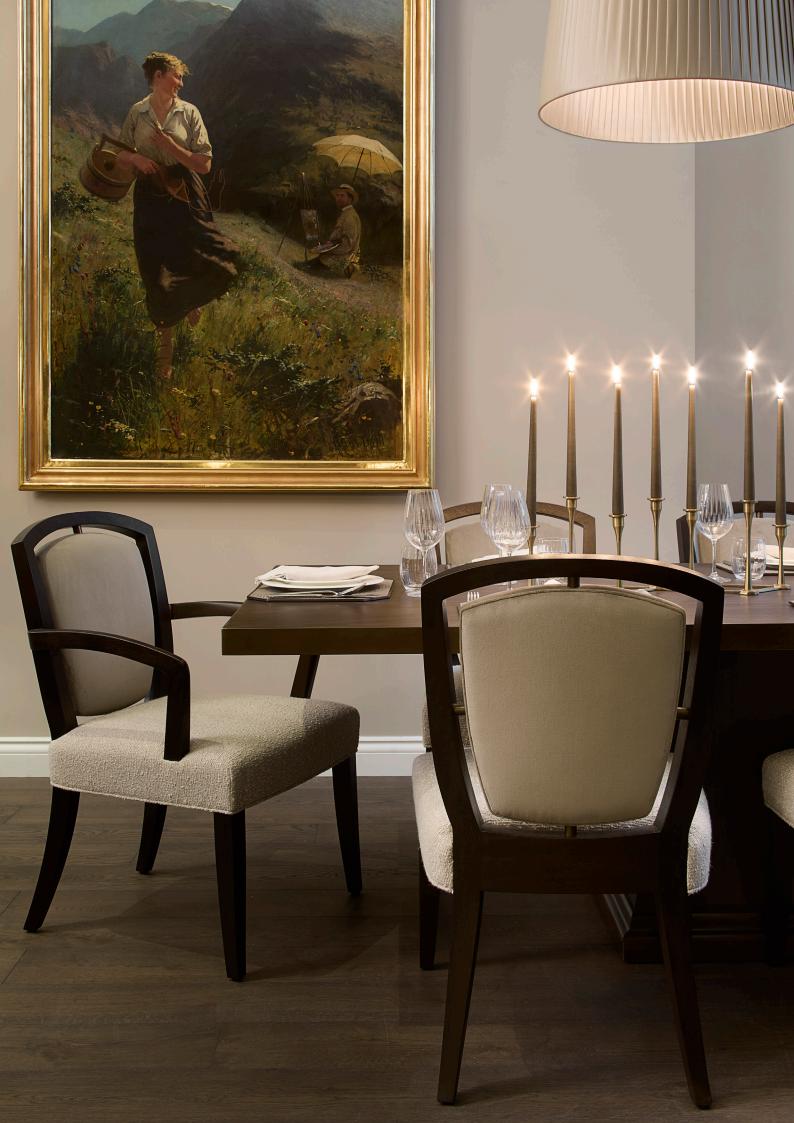

#### **Product Description**

Inspired by a traditional spoon back design, The Winston Dining Chair is defined by its striking silhouette. With tapered, burnished walnut legs, a natural linen sprung seat and contrasting back rest with antique brass detailing, the handcrafted chairs evoke sophistication, and a sense of history. The Winston Carver features elegantly curved arms for additional support. All of our chairs are hand produced and made from a kiln-dried, solid beech hardwood frame.

Available in Carver and Armless.