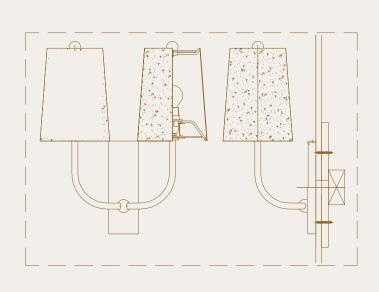

### **Product Description**

Bringing a stylish elegance to traditional lighting, the Spencer Wall Light features tapered, pure silk shades with frosted perspex diffusers, supported by slim, fluted antique brass arms and a simple yet striking fixing plate. Creating a warm and inviting glow, the wall light adds a classic touch for transitional appeal. As our shades are made from pure silk they may exhibit subtle variations and naturally occurring slubs, adding to their unique charm and heritage character.

## (Double Arm)

Height 400 mm Width 360 mm Projection 200 mm

#### Materials & construction

Antique Brass, Silk Shade, Frosted Perspex

#### **Finishes**

Silk Shade

Frosted Perspex Diffuser