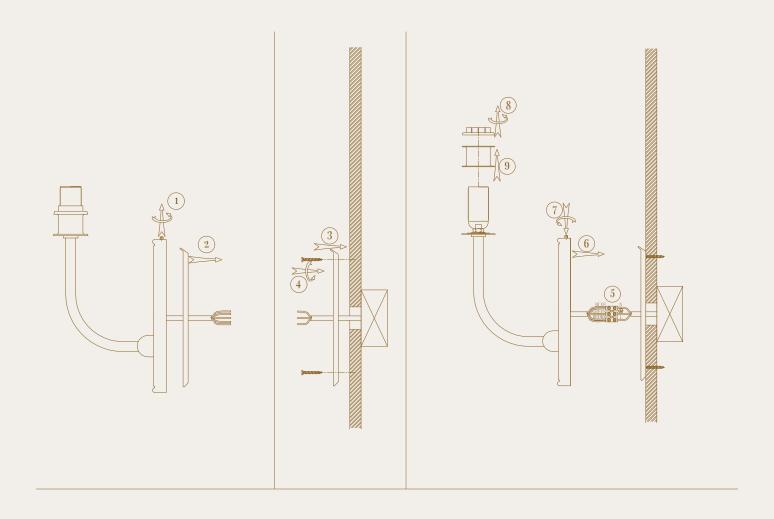

### **Product Description**

Bringing a stylish elegance to traditional lighting, the Spencer Wall Light features tapered, pure silk shades with frosted perspex diffusers, supported by slim, fluted antique brass arms and a simple yet striking fixing plate. Creating a warm and inviting glow, the wall light adds a classic touch for transitional appeal. As our shades are made from pure silk they may exhibit subtle variations and naturally occurring slubs, adding to their unique charm and heritage character.

#### Materials & construction

Antique Brass, Silk Shade, Frosted Perspex