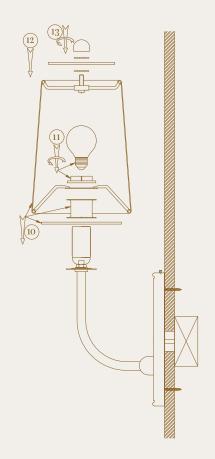

### **Product Description**

Bringing a stylish elegance to traditional lighting, the Spencer Wall Light features tapered, pure silk shades with frosted perspex diffusers, supported by slim, fluted antique brass arms and a simple yet striking fixing plate. Creating a warm and inviting glow, the wall light adds a classic touch for transitional appeal. As our shades are made from pure silk they may exhibit subtle variations and naturally occurring slubs, adding to their unique charm and heritage character.

#### Materials & construction

Antique Brass, Silk Shade, Frosted Perspex