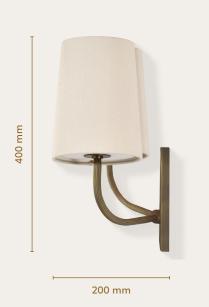

ures tapered, pure silk shades with frosted perspex diffusers, supported by slim, fluted antique brass arms and a simple yet striking fixing plate. Creating a warm and inviting glow, the wall light adds a classic touch for transitional appeal. As our shades are made from pure silk they may exhibit subtle variations and naturally occurring slubs, adding to their unique charm and heritage character.

#### **Dimensions**

## (Double Arm)

Height 400 mm Width 360 mm Projection 200 mm

#### Materials & construction

Antique Brass, Silk Shade, Frosted Perspex

## Care instructions

Wipe clean with a soft, dry cloth. Avoid harsh chemicals as they may damage the finish.



#### **Finishes**







Silk Shade



Frosted Perspex Diffuser

# SPENCER WALL LIGHT

Modern Heritage Lighting Collection















Laura Hammett Living is a luxury homeware brand founded by Laura Hammett, Creative Director of the eponymous London-based interior, architecture and design studio, founded in 2008. Emerging from over 20 years of interior design expertise and a lifelong passion for creating beautiful homes, Laura Hammett Living was officially launched in 2023 and offers a carefully crafted range of custom-made furniture, lighting, case goods and accessories, each embodying Laura's refined aesthetic.

Both the Contemporary & Modern Heritage collections are a testament to Laura's passion fusing timeless design with heritage quality. Every item in the collection is thoughtfully designed by Laura and exemplifies her exceptional eye for detail, enduring quality and commitment to craftsmanship and tim