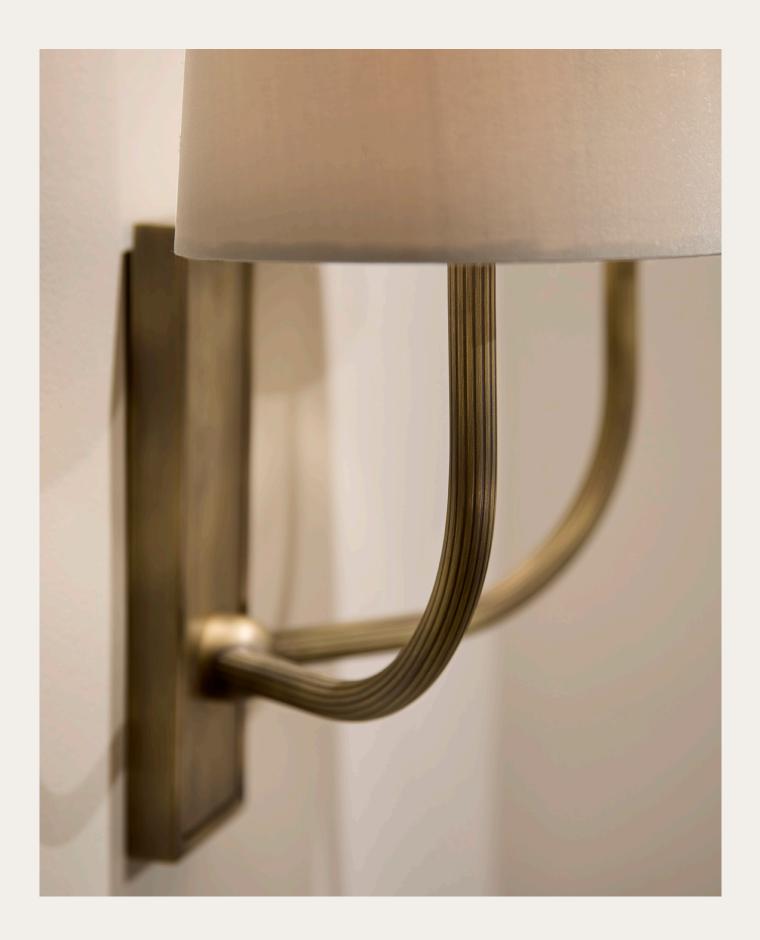

## Range Description

The collection of Laura Hammett Living wall lights exemplifies fine attention to detail, with graceful curves, reeded detailing and stunning antique brass fixings delivering an unparalleled ambiance to elevate any space.

### **Product Description**

Bringing a stylish elegance to traditional lighting, the Spencer Wall Light features tapered, pure silk shades with frosted perspex diffusers, supported by slim, fluted antique brass arms and a simple yet striking fixing plate. Creating a warm and inviting glow, the wall light adds a classic touch for transitional appeal. As our shades are made from pure silk they may exhibit subtle variations and naturally occurring slubs, adding to their unique charm and heritage character.

#### Materials & construction

Antique Brass, Silk Shade, Frosted Perspex