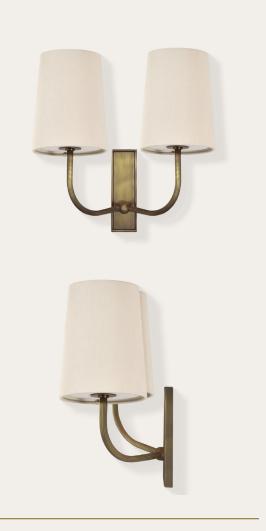

### **Product Description**

Bringing a stylish elegance to traditional lighting, the Spencer Wall Light features tapered, pure silk shades with frosted perspex diffusers, supported by slim, fluted antique brass arms and a simple yet striking fixing plate. Creating a warm and inviting glow, the wall light adds a classic touch for transitional appeal. As our shades are made from pure silk they may exhibit subtle variations and naturally occurring slubs, adding to their unique charm and heritage character.

## (Double Arm)

Height 400 mm Width 360 mm Projection 200 mm

#### **Finishes**

Silk Shade

Frosted Perspex Diffuser