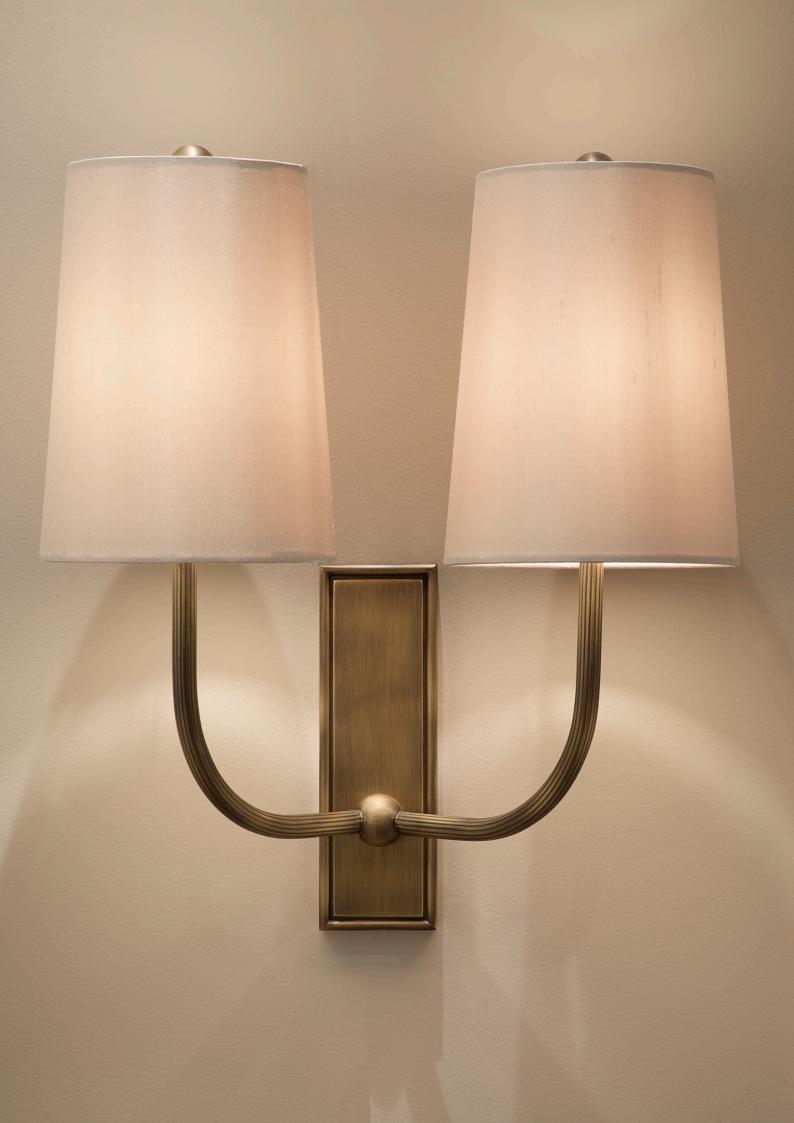

### **Product Description**

Bringing a stylish elegance to traditional lighting, the Spencer Wall Light features tapered, pure silk shades with frosted perspex diffusers, supported by slim, fluted antique brass arms and a simple yet striking fixing plate. Creating a warm and inviting glow, the wall light adds a classic touch for transitional appeal. As our shades are made from pure silk they may exhibit subtle variations and naturally occurring slubs, adding to their unique charm and heritage character.

## (Double Arm)

Height 400 mm Width 360 mm Projection 200 mm

#### Materials & construction

Antique Brass, Silk Shade, Frosted Perspex

#### **Finishes**

Silk Shade

Frosted Perspex Diffuser