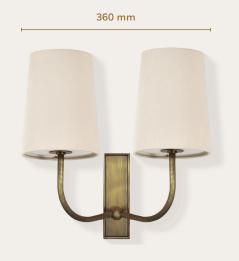

atures tapered, pure silk shades with frosted perspex diffusers, supported by slim, fluted antique brass arms and a simple yet striking fixing plate. Creating a warm and inviting glow, the wall light adds a classic touch for transitional appeal. As our shades are made from pure silk they may exhibit subtle variations and naturally occurring slubs, adding to their unique charm and heritage character.

#### **Dimensions**

## (Double Arm)

Height 400 mm Width 360 mm Projection 200 mm

#### Materials & construction

Antique Brass, Silk Shade, Frosted Perspex

## Care instructions

Wipe clean with a soft, dry cloth. Avoid harsh chemicals as they may damage the finish.



#### **Finishes**







Silk Shade



Frosted Perspex Diffuser

# SPENCER WALL LIGHT

Modern Heritage Lighting Collection















Laura Hammett Living is a luxury homeware brand founded by Laura Hammett, Creative Director of the eponymous London-based interior, architecture and design studio, founded in 2008. Emerging from over 20 years of interior design expertise and a lifelong passion for creating beautiful homes, Laura Hammett Living was officially launched in 2023 and offers a carefully crafted range of custom-made furniture, lighting, case goods and accessories, each embodying Laura's refined aesthetic.

Both the Contemporary & Modern Heritage collections are a testament to Laura's passion fusing timeless design with heritage quality. Every item in the collection is thoughtfully designed by Laura and exemplifies her exceptional eye for detail, enduring quality and commitment to craftsmanship and t