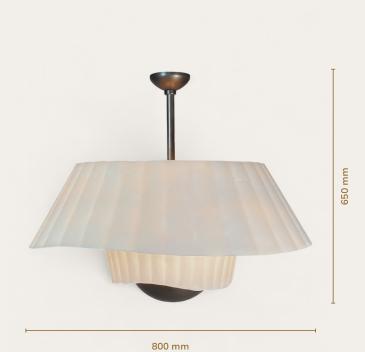

#### Size 1

Dia 800mm Overall height 550mm

Size 2

Dia 800mm Overall height 650mm