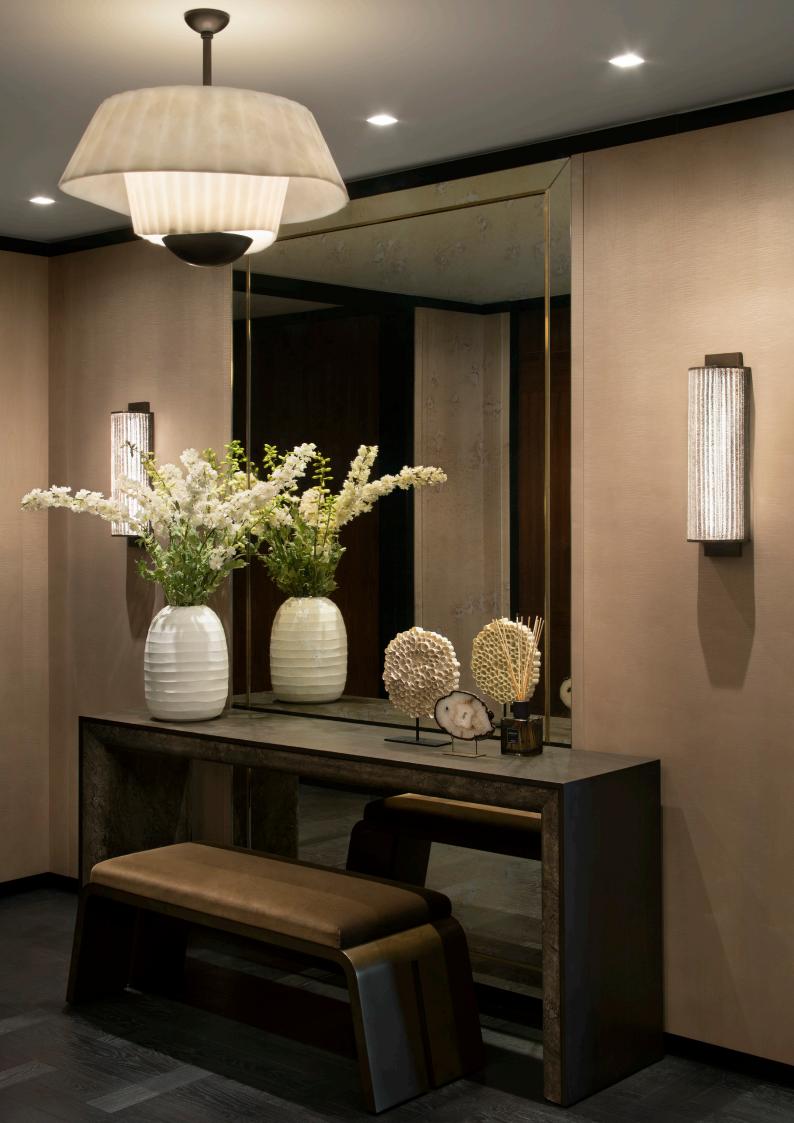

#### **Product Description**

The unique, biomorphic shape of this modern pendant is expertly crafted from one piece of rich alabaster, taking the reflective mood of a shaded light but encapsulating in a very solid design, with its gently undulating curves creating a sculptural aesthetic. The double layer elevates this stunning centrepiece, allowing different qualities of light to radiate upwards through the double cup, casting an ambiant pool of light. Floating in place on an antique brass stem, the quiet splendour of the Miller Pendant is guaranteed to add dramatic appeal.