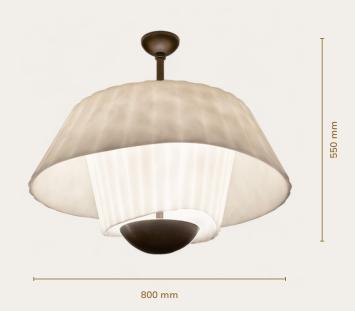

#### **Dimensions**

#### Size 1

Dia 800mm Overall height 550mm

Size 2

Dia 800mm Overall height 650mm