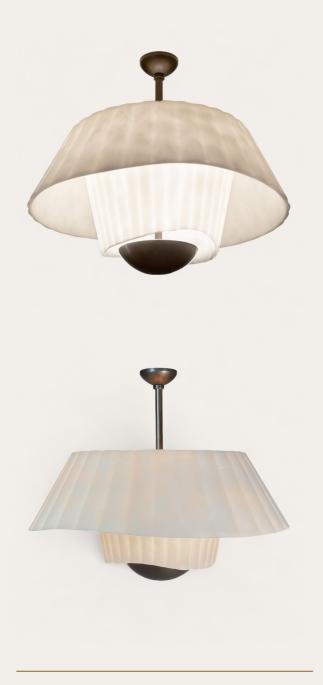

#### **Product Description**

The unique, biomorphic shape of this modern pendant is expertly crafted from one piece of rich alabaster, taking the reflective mood of a shaded light but encapsulating in a very solid design, with its gently undulating curves creating a sculptural aesthetic. The double layer elevates this stunning centrepiece, allowing different qualities of light to radiate upwards through the double cup, casting an ambiant pool of light. Floating in place on an antique brass stem, the quiet splendour of the Miller Pendant is guaranteed to add dramatic appeal.

Available in 2 sizes.