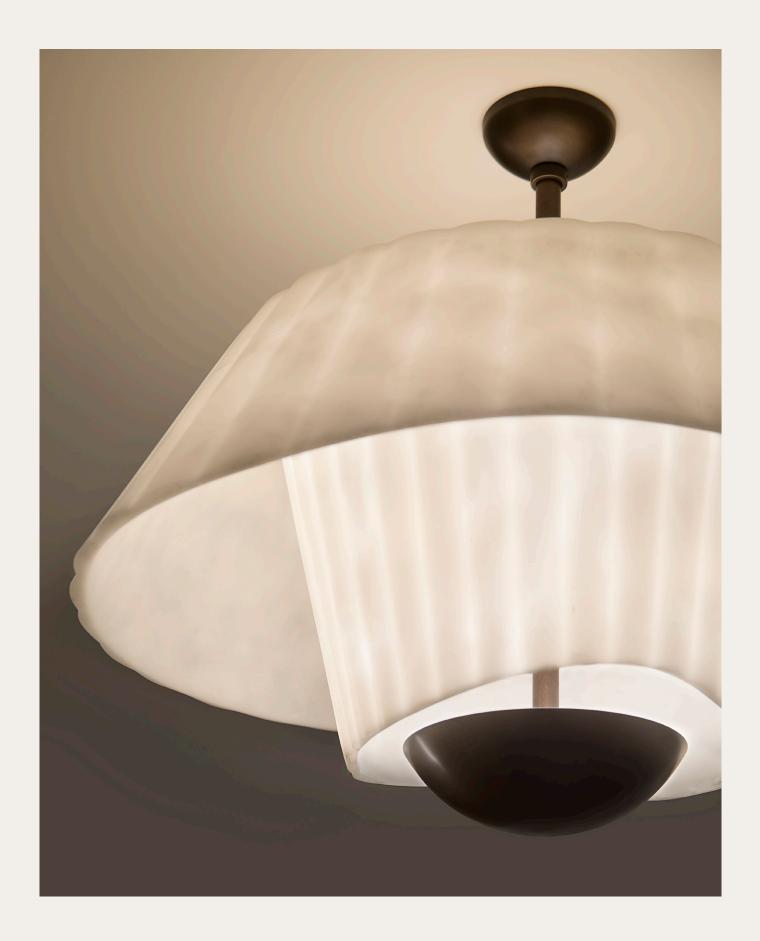

#### **Product Description**

The unique, biomorphic shape of this modern pendant is expertly crafted from one piece of rich alabaster, taking the reflective mood of a shaded light but encapsulating in a very solid design, with its gently undulating curves creating a sculptural aesthetic. The double layer elevates this stunning centrepiece, allowing different qualities of light to radiate upwards through the double cup, casting an ambiant pool of light. Floating in place on an antique brass stem, the quiet splendour of the Miller Pendant is guaranteed to add dramatic appeal.