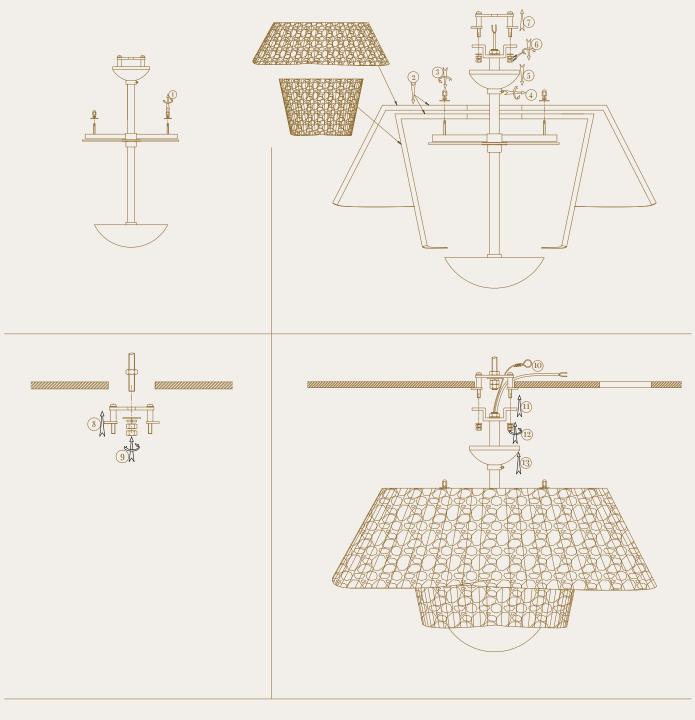

#### **Product Description**

The unique, biomorphic shape of this modern pendant is expertly crafted from one piece of rich alabaster, taking the reflective mood of a shaded light but encapsulating in a very solid design, with its gently undulating curves creating a sculptural aesthetic. The double layer elevates this stunning centrepiece, allowing different qualities of light to radiate upwards through the double cup, casting an ambiant pool of light. Floating in place on an antique brass stem, the quiet splendour of the Miller Pendant is guaranteed to add dramatic appeal.

#### Materials & construction

Alabaster, Bronze