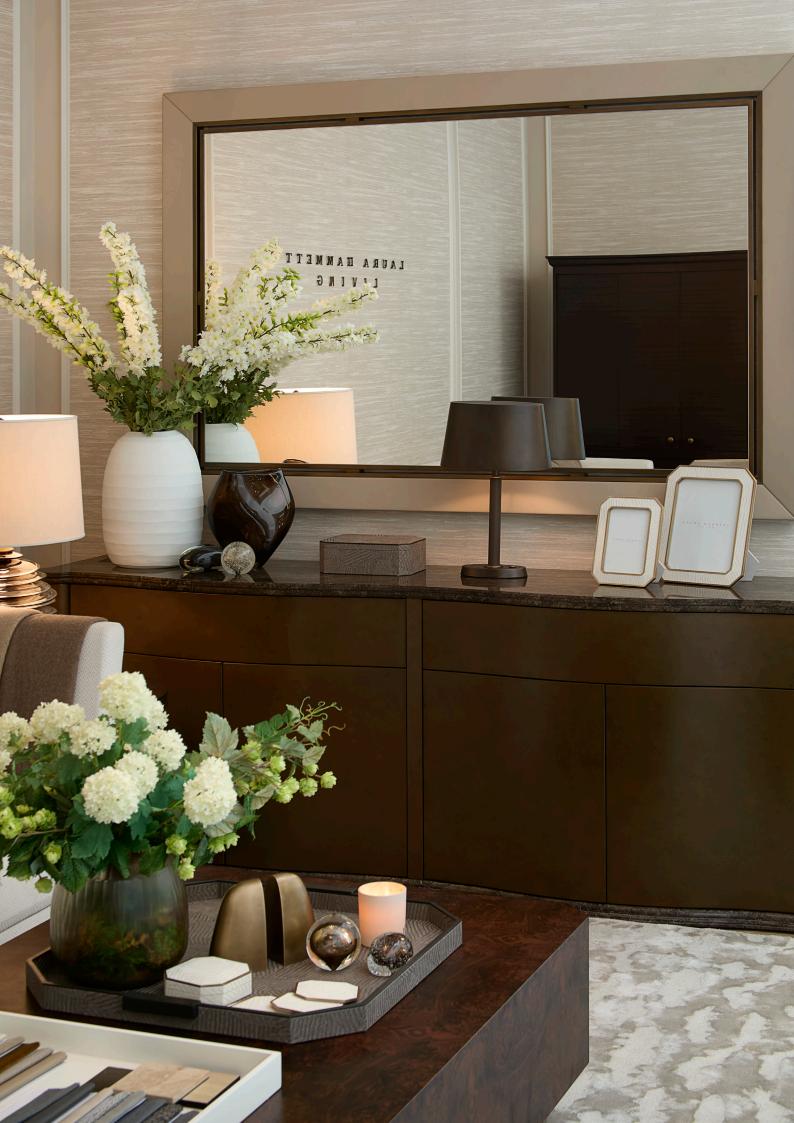

#### **Range Description**

Effortlessly elegant, the Laura Hammett Living collection of mirrors add a touch of sophistication to any interior. With meticulous detailing, these pieces are defined by their simple lines and sleek profiles.

#### **Product Description**

A striking piece, the Crossley Mirror features a faux leather-wrapped frame with inlaid antique brass detailing. A statement of refined elegance and timeless craftsmanship, its smooth frame exudes sophistication, offering a warm, tactile contrast to the sleek reflective surface. Perfectly balancing contemporary design with classic accents, the mirror becomes a centerpiece in any room, effortlessly blending luxurious materiality with character. All mirrors come with batons on the reverse for secure hanging in both landscape and portrait position.