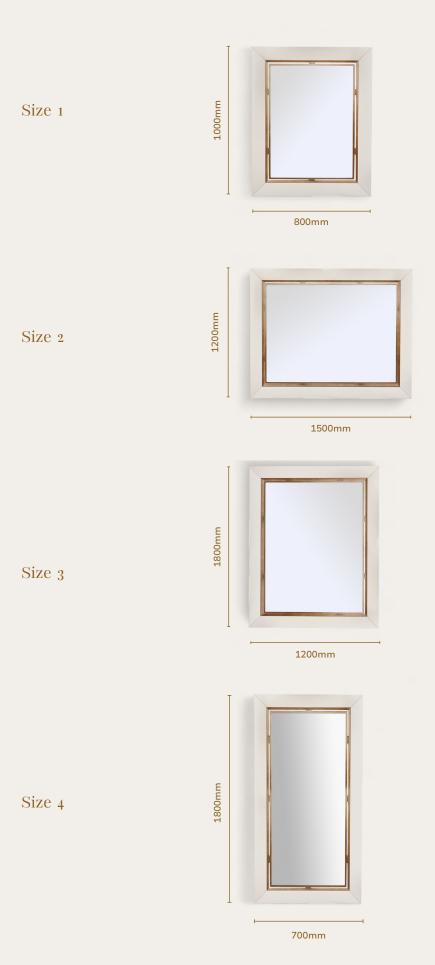

#### Dimensions

| Size 1 : |        |
|----------|--------|
| Width    | 800mm  |
| Height   | 1000mm |
| Weight   | 56kg   |
| Size 2 : |        |
| Width    | 1500mm |

Height Weight

Size 3 : Width Height Weight

1200mm 1800mm 138kg

700mm

1800mm 85kg

1200mm

120kg

| -      |     |   |   |
|--------|-----|---|---|
| $\leq$ | 170 | 1 | ٠ |
| 0      | ızе | - |   |

Width Height Weight