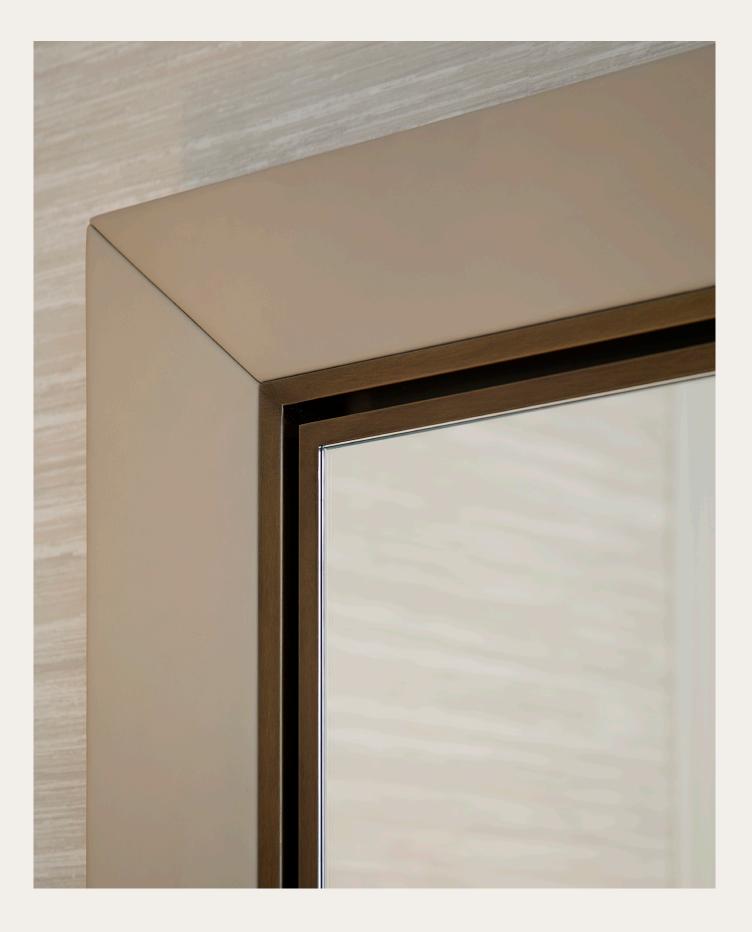

#### **Product Description**

A striking piece, the Crossley Mirror features a faux leather-wrapped frame with inlaid antique brass detailing. A statement of refined elegance and timeless craftsmanship, its smooth frame exudes sophistication, offering a warm, tactile contrast to the sleek reflective surface. Perfectly balancing contemporary design with classic accents, the mirror becomes a centerpiece in any room, effortlessly blending luxurious materiality with character. All mirrors come with batons on the reverse for secure hanging in both landscape and portrait position.

#### Materials & construction

Ivory Faux Leather, Antique Brass, Clear Mirror. Taupe Faux Leather, Antique Brass, Clear Mirror. Bronze Faux Leather, Bronze, Clear Mirror

#### Finishes

Ivory Faux Leather Frame

Antique Brass Inlay

Clear Mirror