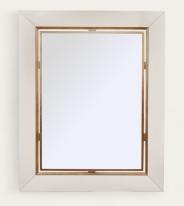

#### **Product Description**

A striking piece, the Crossley Mirror features a faux leather-wrapped frame with inlaid antique brass detailing. A statement of refined elegance and timeless craftsmanship, its smooth frame exudes sophistication, offering a warm, tactile contrast to the sleek reflective surface. Perfectly balancing contemporary design with classic accents, the mirror becomes a centerpiece in any room, effortlessly blending luxurious materiality with character. All mirrors come with batons on the reverse for secure hanging in both landscape and portrait position.

#### Finishes

Ivory Faux Leather Frame

Antique Brass Inlay

Clear Mirror