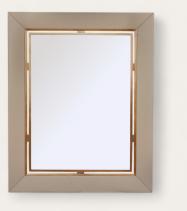

#### **Product Description**

A striking piece, the Crossley Mirror features a faux leather-wrapped frame with inlaid antique brass detailing. A statement of refined elegance and timeless craftsmanship, its smooth frame exudes sophistication, offering a warm, tactile contrast to the sleek reflective surface. Perfectly balancing contemporary design with classic accents, the mirror becomes a centerpiece in any room, effortlessly blending luxurious materiality with character. All mirrors come with batons on the reverse for secure hanging in both landscape and portrait position.

#### Finishes

Ivory Faux Leather Frame

Antique Brass Inlay

Clear Mirror

# CROSSLEY MIRROR

Contemporary Furniture Collection

**Crossley Mirror**, Ivory

Frame

Antique Brass Inlay

Clear Mirror

**Crossley Mirror**, Taupe

Taupe Faux Leather Frame