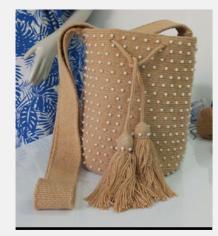

### **VALENTINA**

Hats & Bags // Colombian Iraca Bags

Valentina Colombian Iraca bag is a unique piece of craftsmanship made from Iraca palm leaves, traditionally handwoven.

Size: L

Colour: Black Natural

SKU Code: VAL-L-HAN-BLA

£145