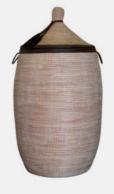

### **AWA**

Basketry // Senegalese Laundry Basket

This Gold Trim Handmade Senegalese basket is an authentic piece that adds cultural elegance to your home. Versatile for laundry storage or other purposes.

Colour: Neutral/Gold Trim
SKU Code: AWA-S-HAN-NEU

S | M | L | XL

£160

Size: