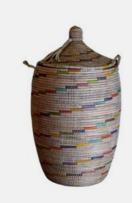

### **AWA**

Basketry // Senegalese Laundry Basket

This Gold Trim Handmade Senegalese basket is an authentic piece that adds cultural elegance to your home. Versatile for laundry storage or other purposes.

Colour: Neutral/Gold Trim
SKU Code: AWA-S-HAN-NEU

S | M | L | XL

£160

Size: