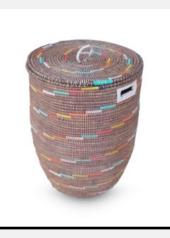

# BROWN BASKETS WITH LID CHRIS NEW

Basketry // Senegalese Laundry Basket

This Senegalese Douwe basket adds a touch of cultural elegance to your home. Perfect for laundry storage and versatile décor.

Size: M

Colour: Brown

SKU Code: BAS-202-HAN-BRO

£120

# CANDY LAUNDRY BASKET BROWN WITH FLAT LID

Basketry // Senegalese Laundry Basket

This Senegalese Douwe basket adds a touch of cultural elegance to your home. Perfect for laundry storage and versatile décor.

Size: M

Colour: Brown/Candy

SKU Code: BAS-203-HAN-CAN

£160