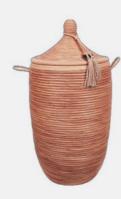

### **AWA**

Basketry // Senegalese Laundry Basket

This Gold Trim Handmade Senegalese basket is an authentic piece that adds cultural elegance to your home. Versatile for laundry storage or other purposes.

Colour: Neutral/Gold Trim
SKU Code: AWA-S-HAN-NEU

S | M | L | XL

£160

Size: