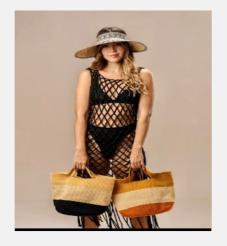

### **VISOR MULTICOLOUR**

Hats & Bags // Colombian Hats

Visor Multicolour Zigzag Colombian hat from La Guajira, serving as protective headwear and status symbols, skillfully crafted with intricate patterns.

Size: Colour Gold/Blue/Green SKU Code: VIS-M-HAN-GRE

£95