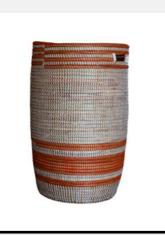

### Sofia Full range

Senegalese Laundry Basket

### Size

L

### Colour

Candy stripes

### Sku Code

SOF-L-HAN-CAN

### Price

£350