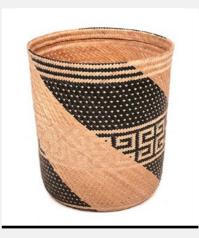

# **BLACK & WHITE LAUNDRY BASKET**

Basketry // Senegalese Laundry Basket

This Senegalese Douwe basket adds a touch of cultural elegance to your home. Perfect for laundry storage and versatile décor.

Size: N

Colour: Black & White

SKU Code: BAS-200-HAN-BLA

£160