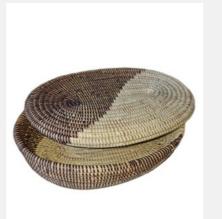

### **AWA**

Basketry // Senegalese Laundry Basket

This Gold Trim Handmade Senegalese basket is an authentic piece that adds cultural elegance to your home. Versatile for laundry storage or other purposes.

Colour: Neutral/Gold Trim
SKU Code: AWA-S-HAN-NEU

S | M | L | XL

£160

Size: