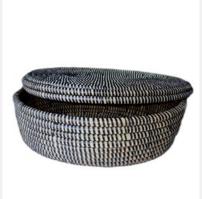

# **BLACK & WHITE LAUNDRY BASKET**

Basketry // Senegalese Laundry Basket

This Senegalese Douwe basket adds a touch of cultural elegance to your home. Perfect for laundry storage and versatile décor.

Size: N

Colour: Black & White

SKU Code: BAS-200-HAN-BLA

£160

### BLACK WHITE LAUNDRY BASKET WITH LID & OPEN BASKET

Basketry // Senegalese Laundry Basket

This Senegalese Douwe basket adds a touch of cultural elegance to your home. Perfect for laundry storage and versatile décor.

Colour: Black & White

SKU Code: BAS-201-HAN-BLA

£200