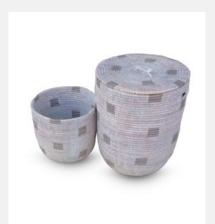

# YELLOW/WHITE PLANT POT

Basketry // Planters & Plant Pots

These baskets are often made from locally sourced, sustainable materials such as cattail stalks, millet straw, contributing to eco-friendliness.

Size: M

Colour: Yellow/White
SKU Code: PLA-M-HAN-YEL

£40

PAGE: 16 // 92