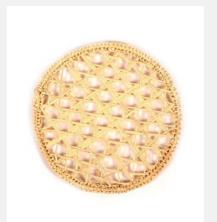

### **ANA TRAYS**

SKU Code:

Colombian baskets // Table basket

Colombian black & gold open tray. Handmade
Colombian table baskets, which are beautifully crafted
works of functional art.

Size: S |

Colour: Black/Gold

ANA-S-HAN-BLA

£30.99