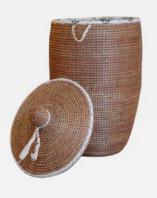

### ISSA

Basketry // Senegalese Laundry Basket

This piece is a Senegalese Douwe basket with elaborate designs and lively hues. It is a sustainable, and multifunctional addition to your home.

Colour: Brown/White
SKU Code: ISS-M-HAN-BRO

£160