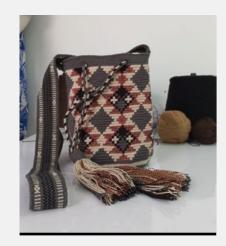

### **ESPERANZA**

Hats & Bags // Colombian Wayuu Bags

Traditional Colombian Wayuu bag. Intricately handwoven with the highest attention to details displayed.

Size: M

Colour: Esperanza

SKU Code: ESP-M-HAN-ESP

£120