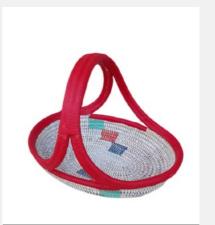

### LIMA

Basketry // Senegalese Laundry Basket

Red and white Senegalese Douwe basket adds a touch of cultural elegance to your home. Perfect for laundry storage and versatile décor.

SIZC.

Colour: Red/White

SKU Code: **£180** 

PAGE: 8 // 92

LIM-L-HAN-RED