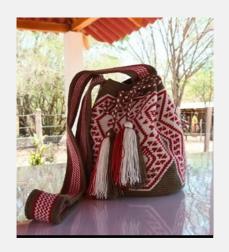

### FATIMA LAUNDRY BASKET CHRIS NEW

Basketry // Senegalese Laundry Basket

This Senegalese Douwe basket adds a touch of cultural elegance to your home. Perfect for laundry storage and versatile décor.

Size: XL

Colour: Natural with brown mud cloth trim

SKU Code: BAS-202-HAN-BRO

£200