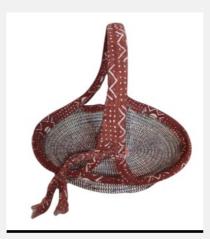

### **AWA**

Basketry // Senegalese Laundry Basket

This Gold Trim Handmade Senegalese basket is an authentic piece that adds cultural elegance to your home. Versatile for laundry storage or other purposes.

Colour: Neutral/Gold Trim
SKU Code: AWA-S-HAN-NEU

S | M | L | XL

£160

Size: