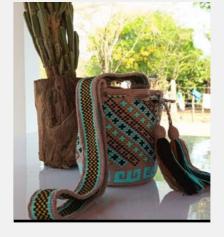

### **ESPERANZA**

Hats & Bags // Colombian Wayuu Bags

Traditional Colombian Wayuu bag. Intricately handwoven with the highest attention to details displayed.

Size: M

Colour: Esperanza

SKU Code: ESP-M-HAN-ESP

£120