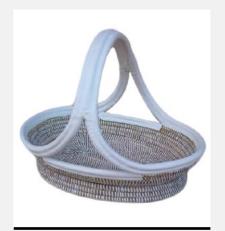

### **MBAYE**

Basketry // Senegalese Laundry Basket

This Natural Black leather trim Senegalese Douwe basket adds a touch of cultural elegance to your home. Perfect for laundry storage and versatile décor.

Size: M

Colour: Natural Black leather trim

MBA-M-HAN-NAT

SKU Code: **£160** 