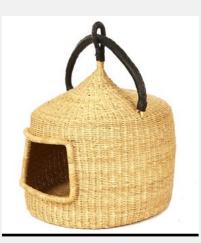

### **AZIMA**

Pets // For cats

This Ghanaian cat basket is a testament to Bologota artistry. Crafted with meticulous care with the highest attention to details desplayed.

Size: M

Colour: Neutral with black trimming

SKU Code: AZI-M-HAN-NEU

£65

LAH-M-HAN-RED