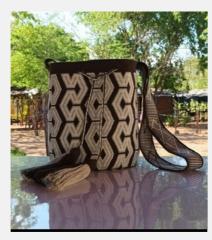

### **ESPERANZA**

Hats & Bags // Colombian Wayuu Bags

Traditional Colombian Wayuu bag. Intricately handwoven with the highest attention to details displayed.

Size: M

Colour: Esperanza

SKU Code: ESP-M-HAN-ESP

£120