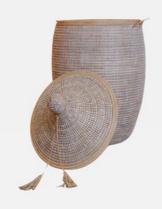

ld and white check board Senegalese Douwe baskets add a touch of cultural elegance to your home. Perfect for laundry storage and versatile décor.

Size: S | M | L | XL

Colour: Gold and white check board

£280

SKU Code:

FAT-XL-HAN-NAT



### ZARA

Basketry // Senegalese Laundry Basket

White and candy Senegalese Douwe basket adds a touch of cultural elegance to your home. Perfect for laundry storage and versatile décor.

 S | M | L | XL
 Size:
 XL

 white check board
 Colour:
 White/Candy

 AMI-S-HAN-GOL
 SKU Code:
 ZAR-XL-HAN-WHI

£200



### **KHALID**

Basketry // Senegalese Laundry Basket

Silver grey Senegalese Douwe basket adds a touch of cultural elegance to your home. Perfect for laundry storage and versatile décor.

Size: XL

Colour: Silver grey

SKU Code: KHA-XL-HAN-SIL

£200



### **ASSANE**

Basketry // Senegalese Laundry Basket

Natural with Beige Trim Senegalese Douwe basket adds a touch of cultural elegance to your home. Perfect for laundry storage and versatile décor.

Size: S | M | L | XL

Colour: Natural with Beige Trim

SKU Code: ASS-XL-HAN-NAT

£200



### **JAMAL**

Basketry // Senegalese Laundry Basket

Green Senegalese Douwe basket adds a touch of cultural elegance to your home. Perfect for laundry storage and versatile décor.

Size: M

Colour: Green

SKU Code: JAM-M-HAN-GRE

£180



### **NAHIM**

Basketry // Senegalese Laundry Basket

Blue and white Senegalese Douwe basket with intricate patterns adds a touch of cultural elegance to your home. For laundry storage and versatile décor.

Size: S
Colour: Blue/White

SKU Code: **£150** 



### NAHIMA