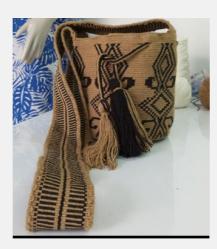

### **AURA**

Hats & Bags // Colombian Wayuu Bags

Traditional Colombian Wayuu bags. Intricately handwoven with the highest attention to details displayed.

Size: M

Colour: Dark Brown

SKU Code: AUR-M-HAN-DAR

£85