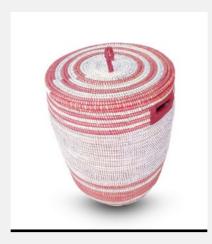

### LIMA

Basketry // Senegalese Laundry Basket

Red and white Senegalese Douwe basket adds a touch of cultural elegance to your home. Perfect for laundry storage and versatile décor.

SIZC.

Colour: Red/White

SKU Code: **£180** 

PAGE: 8 // 92

LIM-L-HAN-RED