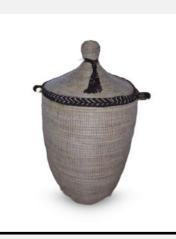

### **FATIMA**

Basketry // Senegalese Laundry Basket

Natural with brown mud cloth trim Senegalese Douwe basket adds a touch of cultural elegance to your home. Perfect for laundry storage and versatile décor.

Size: XL

Colour: Natural with brown mud cloth trim

SKU Code: **£200** 