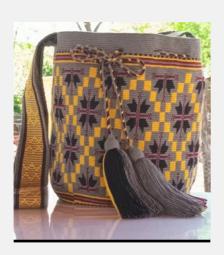

### **ISABEL**

Hats & Bags // Colombian Wayuu Bags

Traditional Colombian Wayuu bags. Intricately handwoven with the highest attention to details displayed.

Size: L

Colour: Blue

SKU Code: ISA-L-HAN-BLU

£120