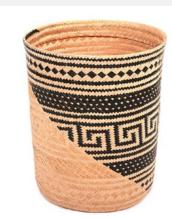

ULU BEADS OLD ROYAL AQUAMARINE

Throws & Blankets // South African Throws

This intricate throw has been inspired by the traditional craft of Zulu bead work. 100% super soft acrylic, size is 130cm x 180cm.

Colour: Blue
SKU Code: ZUL-M-HAN-BLU

£99



### WEARING CAPE SHWESHWE BONE NATURAL

Throws & Blankets // South African Throws

These wearing cape are made with a selection of modern designs and embossed patterns.

Size: M

Colour: Taupe

SKU Code: WEA-M-HAN-TAU

£180

PAGE: 84 // 92





### SANTIAGO

Waste Paper Bin

Colombian handcrafted wastepaper bin, a masterpiece of artisanal skill, harmoniously combines tradition and modern design. Crafted from natural Iraca palms. Available in array of lively colours and designs.

Colour: Light and dark wood

SKU Code: SAN-NA-HAN-WOO

£40 £40



### VALERIA

Waste Paper Bin

Colombian handcrafted wastepaper bin, a masterpiece of artisanal skill, harmoniously combines tradition and modern design. Crafted from natural Iraca palms.

Available in array of lively colours and designs.

Colour:

SKU Code: VAL-NA-HAN-BLA

Black/Natural



### **SEBASTIAN**

Waste Paper Bin

Colombian handcrafted wastepaper bin, a masterpiece of artisanal skill, harmoniously combines tradition and modern design. Crafted from natural Iraca palms.

Available in array of lively colours and designs.

Colour: Black/Natural

SAB-NA-HAN-BLA

£40

SKU Code:



### DIEGO

Waste Paper Bin

Colombian handcrafted wastepaper bin, a masterpiece of artisanal skill, harmoniously combines tradition and modern design. Crafted from natural Iraca palms. Available in array o