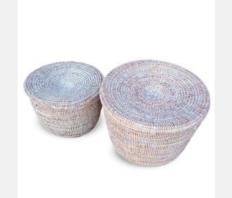

### **AWA SET OF 3**

Basketry // Senegalese Laundry Basket

This Gold Trim Handmade Senegalese basket is an authentic piece that adds cultural elegance to your home. Versatile for laundry storage or other purposes.

Size: S | M | L | XL

Colour: Neutral/Gold Trim

SKU Code: AWA-3-HAN-NEU

£280