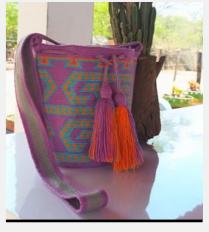

### **SHAKIRA**

Hats & Bags // Colombian Wayuu Bags

Traditional Colombian Wayuu bag. Intricately handwoven with the highest attention to details displayed.

Size: L

**Burnt Orange** 

SKU Code: SHA-M-HAN-BUR

£120

Colour