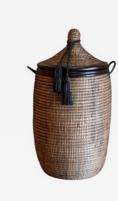

### ISSA

Basketry // Senegalese Laundry Basket

This piece is a Senegalese Douwe basket with elaborate designs and lively hues. It is a sustainable, and multifunctional addition to your home.

Colour: Brown/White
SKU Code: ISS-M-HAN-BRO

£160