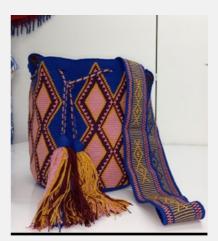

### AZUL

SKU Code:

Hats & Bags // Colombian Wayuu Bags

Traditional Colombian Wayuu bags. Intricately handwoven with the highest attention to details displayed.

Size: L
Colour: Blue

£120

AZU-L-HAN-BLU