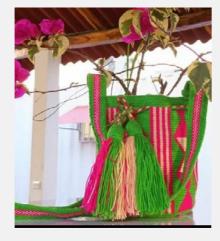

### CAROLINA

Hats & Bags // Colombian Wayuu Bags

Traditional Colombian Wayuu bags. Intricately handwoven with the highest attention to details displayed.

Colour: Pink
SKU Code: CAR-M-HAN-PIN

£85

Size:

PAGE: 30 // 92