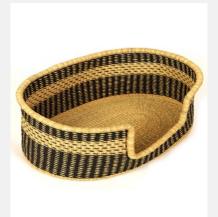

### **AKANJI**

Pets // Ghana Dog Basket

This Ghanaian dog basket is a testament to Bologota artistry. Crafted with meticulous care with the highest attention to details desplayed.

Size: L

Colour: Black/Neutral

SKU Code: AKA-L-HAN-BLA

£120

PAGE: 49 // 92