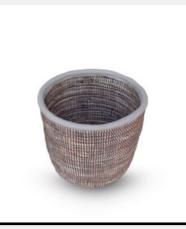

### ISSA

Basketry // Senegalese Laundry Basket

This piece is a Senegalese Douwe basket with elaborate designs and lively hues. It is a sustainable, and multifunctional addition to your home.

Colour: Brown/White
SKU Code: ISS-M-HAN-BRO

£160