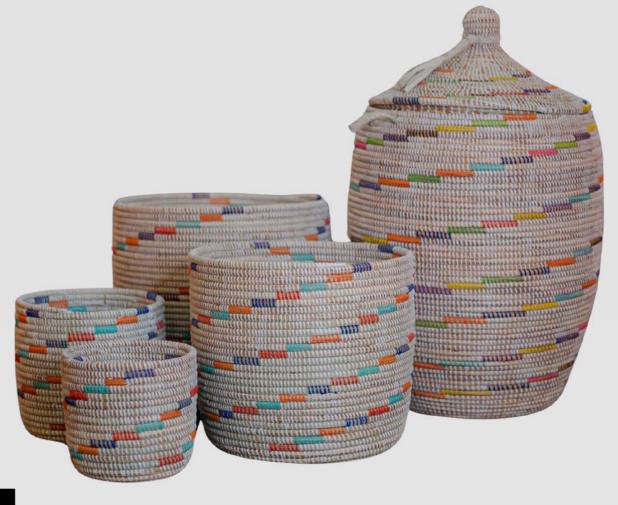

N-CAN

### Price

£350



### FATIMA LAUNDRY BASKET CHRIS NEW

Basketry // Senegalese Laundry Basket

This Senegalese Douwe basket adds a touch of cultural elegance to your home. Perfect for laundry storage and versatile décor.

Size: XL

Colour: Natural with brown mud cloth trim

SKU Code: BAS-202-HAN-BRO

£200



### **BAS0208**

Basketry // Senegalese Laundry Basket

This Senegalese Douwe basket adds a touch of cultural elegance to your home. Perfect for laundry storage and versatile décor.

Size: S/M

Colour: White

SKU Code: BAS-208-HAN-WHI

£120



### BAS0208

Basketry // Senegalese Laundry Basket

This Senegalese Douwe basket adds a touch of cultural elegance to your home. Perfect for laundry storage and versatile décor.

Colour: Yellow
SKU Code: BAS-209-HAN-YEL

S/M

£120

Size:



PAGE: 26 // 92





### **VISOR MULTICOLOUR**

Hats & Bags // Colombian Hats

Visor Multicolour Zigzag Colombian hat from La Guajira, serving as protective headwear and status symbols, skillfully crafted with intricate patterns.

Size: Colour Gold/Blue/Green SKU Code: VIS-M-HAN-GRE

£95



### **VISOR GOLD**

Hats & Bags // Colombian Hats

£95

Colombian Hat from La Guaiira, handmade by skilled artisans using traditional techniques, creating intricate pattern and design.

SKU Code: VIS-S-HAN-GOL



### **VISOR BLUE**

Hats & Bags // Colombian Hats

£95

Blue Colombian hat from La Guajira, serving as protective headwear and status symbols, skillfully crafted with intricate patterns.

SKU Code: VIS-M-HAN-BLU



### MIA-WIDE BRIM GOLD HAT

Hats & Bags // Colombian Hats

Versatile wide brim