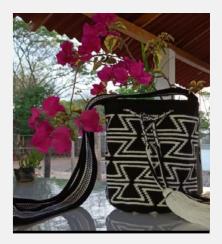

### **ISABEL**

Hats & Bags // Colombian Wayuu Bags

Traditional Colombian Wayuu bags. Intricately handwoven with the highest attention to details displayed.

Size: L

Colour: Blue

SKU Code: ISA-L-HAN-BLU

£120