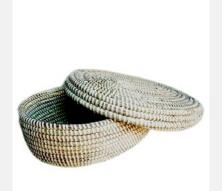

### **ASSANE**

Basketry // Senegalese Laundry Basket

Natural with Beige Trim Senegalese Douwe basket adds a touch of cultural elegance to your home. Perfect for laundry storage and versatile décor.

Size: S | M | L | XL

Colour: Natural with Beige Trim

SKU Code: ASS-XL-HAN-NAT

£200