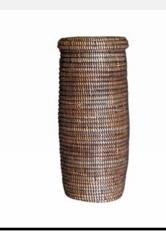

### ISSA

Basketry // Senegalese Laundry Basket

This piece is a Senegalese Douwe basket with elaborate designs and lively hues. It is a sustainable, and multifunctional addition to your home.

Colour: Brown/White
SKU Code: ISS-M-HAN-BRO

£160