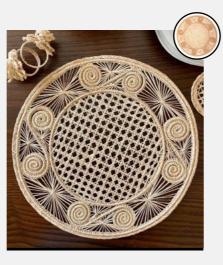

### KALEIDOSCOPE **BLACK & NATURAL**

Kitchen & Dining // Placemats

Beautifully handmade Iraca palm placemats. Measures 38 cm. Durable and easy to clean.

Colour Black/Natural

SKU Code: KAL-38-HAN-BLA

£22.99