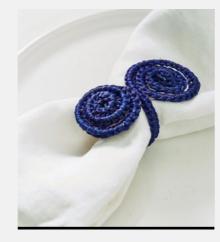

### **SWIRL NAPKIN RING BLUE**

Kitchen & Dining // Napkin Rings

Exquisitely handmade napkin rings, intricately woven by skilled craftsmen in Colombia. These napkin rings seamlessly blend tradition and modern aesthetics, ideal for infusing a hint of cultural sophistication.

SKU Code: SWI-NA-HAN-BLU

£9.99