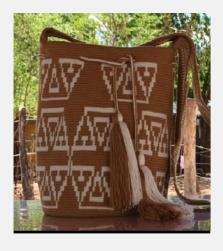

### **ESPERANZA**

Hats & Bags // Colombian Wayuu Bags

Traditional Colombian Wayuu bag. Intricately handwoven with the highest attention to details displayed.

Size: M

Colour: Esperanza

SKU Code: ESP-M-HAN-ESP

£120