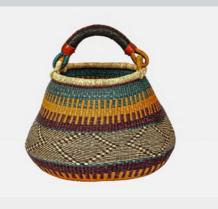

# **Ghana Bags**

» Ghana Bags

### 02 // Description:

Beautifully handwoven bags from Ghana. These stunning bags are a testament to the skill and craftsmanship Made of straw and adorned with Colourful geometric patterns.

### **AFFUA**

Hats & Bags // Ghana bags

Beautifully handwoven Ghanian bag, made of straw and adorned with Colourful geometric patterns.

Colour:

SKU Code:

£70