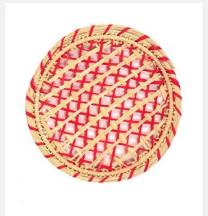

### BLACK MEDUSA TABLEMAT

Colombian baskets // Placemats & Table baskets

Beautifully handmade Colombian Mawisa palm placemats and bread baskets. Measures 38 cm. Durable and easy to clean.

our: Black

SKU Code: MED-38-HAN-BLA

£20.99