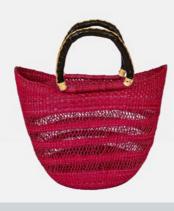

### **SHAKIRA**

Hats & Bags // Colombian Wayuu Bags

Traditional Colombian Wayuu bag. Intricately handwoven with the highest attention to details displayed.

Size: L

**Burnt Orange** 

SKU Code: SHA-M-HAN-BUR

£120

Colour