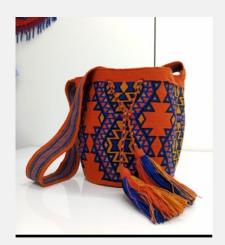

### **ESPERANZA**

Hats & Bags // Colombian Wayuu Bags

Traditional Colombian Wayuu bag. Intricately handwoven with the highest attention to details displayed.

Size: M

Colour: Esperanza

SKU Code: ESP-M-HAN-ESP

£120