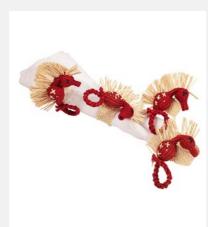

### **SEAHORSE NAPKIN RING**

Kitchen & Dining // Napkin Rings

Exquisitely handmade napkin rings, intricately woven by skilled craftsmen in Colombia. These napkin rings seamlessly blend tradition and modern aesthetics, ideal for infusing a hint of cultural sophistication.

Colour: Comes in Purple/Orange/Red/Taupe

SKU Code: SEA-NA-HAN-P

£9.99

PAGE: 54 // 92