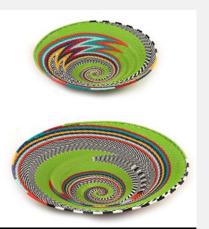

### **SIFISO**

Decor & Accessories // South African Bowls

Handcrafted South African bowls, intricately woven bowls crafted with exceptional precision, showcasing vibrant patterns and delicate designs.

Colour: Green
SKU Code: SIF-L-HAN-GRE