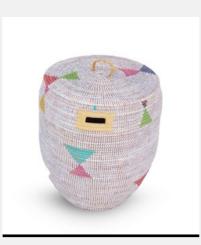

### **ALIMA SET (4)**

Basketry // Senegalese Laundry Basket

This Senegalese Douwe basket adds a touch of cultural elegance to your home. Perfect for laundry storage and versatile décor.

| Size:   | S/M/L/XL |
|---------|----------|
| Colour: | White    |

ALI-S-HAN-WHI

SKU Code: £200