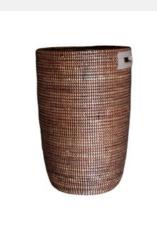

### ISSA

Basketry // Senegalese Laundry Basket

This piece is a Senegalese Douwe basket with elaborate designs and lively hues. It is a sustainable, and multifunctional addition to your home.

Colour: Brown/White
SKU Code: ISS-M-HAN-BRO

£160