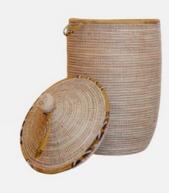

### ISSA

Basketry // Senegalese Laundry Basket

This piece is a Senegalese Douwe basket with elaborate designs and lively hues. It is a sustainable, and multifunctional addition to your home.

Colour: Brown/White
SKU Code: ISS-M-HAN-BRO

£160