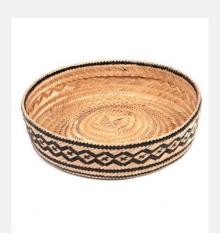

### **AWA**

Basketry // Senegalese Laundry Basket

This Gold Trim Handmade Senegalese basket is an authentic piece that adds cultural elegance to your home. Versatile for laundry storage or other purposes.

Colour: Neutral/Gold Trim
SKU Code: AWA-S-HAN-NEU

S | M | L | XL

£160

Size: