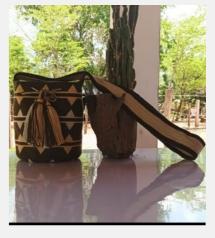

### **CELESTE**

Hats & Bags // Colombian Wayuu Bags

Traditional Colombian Wayuu bags. Intricately handwoven with the highest attention to details displayed.

Size: M

Colour: Orange

SKU Code: CEL-M-HAN-ORA

£85