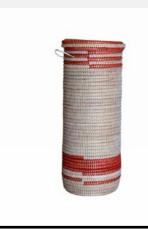

### LAILA

Basketry // Senegalese Laundry Basket

This orange and white Senegalese Douwe basket adds a touch of cultural elegance to your home. Perfect for laundry storage and versatile décor.

Colour: Orange/White
SKU Code: LAI-N/A-HAN-ORA

£180