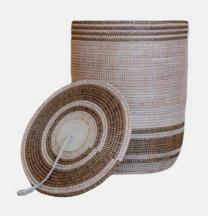

### ISSA

Basketry // Senegalese Laundry Basket

This piece is a Senegalese Douwe basket with elaborate designs and lively hues. It is a sustainable, and multifunctional addition to your home.

Colour: Brown/White
SKU Code: ISS-M-HAN-BRO

£160