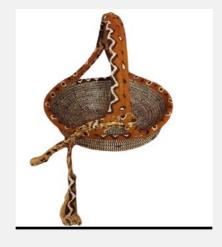

### **AWA**

Basketry // Senegalese Laundry Basket

This Gold Trim Handmade Senegalese basket is an authentic piece that adds cultural elegance to your home. Versatile for laundry storage or other purposes.

Colour: Neutral/Gold Trim
SKU Code: AWA-S-HAN-NEU

S | M | L | XL

£160

Size: