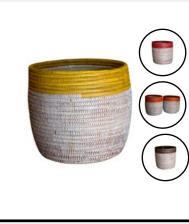

# YELLOW/WHITE PLANT POT

Basketry // Planters & Plant Pots

These baskets are often made from locally sourced, sustainable materials such as cattail stalks, millet straw, contributing to eco-friendliness.

Size: M

Colour: Yellow/White
SKU Code: PLA-M-HAN-YEL

£40

PAGE: 16 // 92