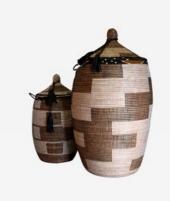

### **AMINA SET**

Basketry // Senegalese Laundry Basket

Gold and white check board Senegalese Douwe baskets add a touch of cultural elegance to your home. Perfect for laundry storage and versatile décor.

Size: S | M | L | XL

Colour: Gold and white check board

£280

SKU Code:

FAT-XL-HAN-NAT