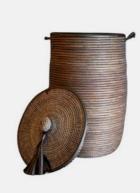

### **AWA**

Basketry // Senegalese Laundry Basket

This Gold Trim Handmade Senegalese basket is an authentic piece that adds cultural elegance to your home. Versatile for laundry storage or other purposes.

Colour: Neutral/Gold Trim
SKU Code: AWA-S-HAN-NEU

S | M | L | XL

£160

Size: