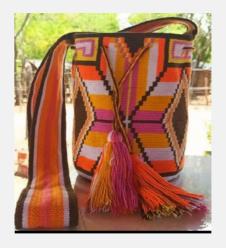

### **ESPERANZA**

Hats & Bags // Colombian Wayuu Bags

Traditional Colombian Wayuu bag. Intricately handwoven with the highest attention to details displayed.

Size: M

Colour: Esperanza

SKU Code: ESP-M-HAN-ESP

£120