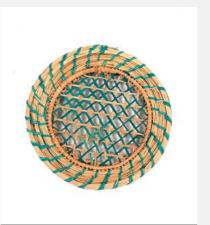

# COLOMBIAN BLACK & GOLD TRAY

Colombian baskets // Table baskets

Handmade Colombian black & gold open tray.

Size: S | M

Colour: Black/Gold

SKU Code: COL-001-HAN-BLA

£30.99