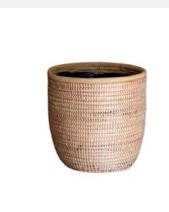

### **NAFISA OPEN BASKET**

Basketry // Bowls & Storage Baskets

Meticulously handwoven by skilled artisans, showcasing their expertise and dedication to the craft. Come in a wide range of eye-catching Colours.

Size: M/L

Colour: Orange/White

SKU Code: NAF-M-HAN-ORA

£85