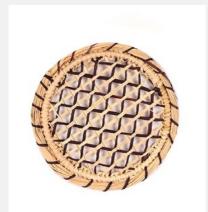

### BLACK MEDUSA TABLEMAT

Colombian baskets // Placemats & Table baskets

Beautifully handmade Colombian Mawisa palm placemats and bread baskets. Measures 38 cm. Durable and easy to clean.

our: Black

SKU Code: MED-38-HAN-BLA

£20.99