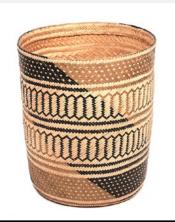

180



### XHOSA ITHUMBU BLACK NATURAL

Throws & Blankets // South African Throws

Xhosa Ithumbu throw is a striking throw inspired by the stripes of timeless Xhosa clothing and blankets. 100% super soft acrylic, size is 140cm x 180cm.

Size: M

Colour: Black/Natural

SKU Code: XHO-M-HAN-BLA

£120



# ZULU BEADS OLD ROYAL AQUAMARINE

Throws & Blankets // South African Throws

This intricate throw has been inspired by the traditional craft of Zulu bead work. 100% super soft acrylic, size is 130cm x 180cm.

Colour: Blue
SKU Code: ZUL-M-HAN-BLU

£99



### WEARING CAPE SHWESHWE BONE NATURAL

Throws & Blankets // South African Throws

These wearing cape are made with a selection of modern designs and embossed patterns.

Size: M

Colour: Taupe

SKU Code: WEA-M-HAN-TAU

£180

PAGE: 84 // 92





### SANTIAGO

Waste Paper Bin

Colombian handcrafted wastepaper bin, a masterpiece of artisanal skill, harmoniously combines tradition and modern design. Crafted from natural Iraca palms. Available in array of lively colours and designs.

Colour: Light and dark wood

SKU Code: SAN-NA-HAN-WOO

£40 £40



### VALERIA

Waste Paper Bin

Colombian handcrafted wastepaper bin, a masterpiece of artisanal skill, harmoniously combines tradition and modern design. Crafted from natural Iraca palms.

Available in array of lively colours and designs.

Colour:

SKU Code: VAL-NA-HAN-BLA

Black/Natural



### **SEBASTIAN**

Waste Paper Bin

Colombian handcrafted wastepaper bin, a masterpiece of artisanal skill, harmoniously combines tradition and modern design. Crafted from natural Iraca palms.

Availabl