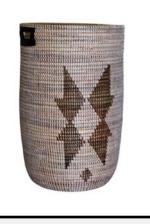

### ISSA

Basketry // Senegalese Laundry Basket

This piece is a Senegalese Douwe basket with elaborate designs and lively hues. It is a sustainable, and multifunctional addition to your home.

Colour: Brown/White
SKU Code: ISS-M-HAN-BRO

£160