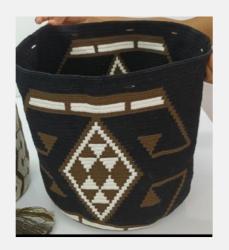

### **BAS0188**

Basketry // Senegalese Laundry Basket

This Senegalese Douwe basket adds a touch of cultural elegance to your home. Perfect for laundry storage and versatile décor.

Size: M

Colour: Neutral

SKU Code: BAS-188-HAN-NEU

£160