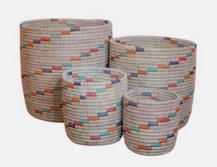

### **AWA SET OF 3**

Basketry // Senegalese Laundry Basket

This Gold Trim Handmade Senegalese basket is an authentic piece that adds cultural elegance to your home. Versatile for laundry storage or other purposes.

Size: S | M | L | XL

Colour: Neutral/Gold Trim

SKU Code: AWA-3-HAN-NEU

£280