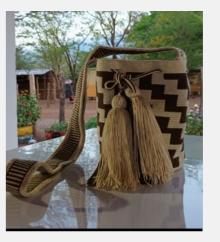

### **AURA**

Hats & Bags // Colombian Wayuu Bags

Traditional Colombian Wayuu bags. Intricately handwoven with the highest attention to details displayed.

Size: M

Colour: Dark Brown

SKU Code: AUR-M-HAN-DAR

£85