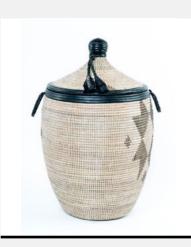

### **MBAYE**

Basketry // Senegalese Laundry Basket

This Natural Black leather trim Senegalese Douwe basket adds a touch of cultural elegance to your home. Perfect for laundry storage and versatile décor.

Size: M

Colour: Natural Black leather trim

MBA-M-HAN-NAT

SKU Code: **£160** 