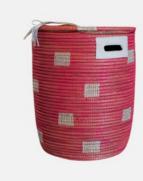

### **AWA SET OF 3**

Basketry // Senegalese Laundry Basket

This Gold Trim Handmade Senegalese basket is an authentic piece that adds cultural elegance to your home. Versatile for laundry storage or other purposes.

Size: S | M | L | XL

Colour: Neutral/Gold Trim

SKU Code: AWA-3-HAN-NEU

£280