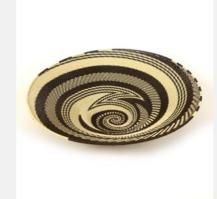

AGE: 70 // 92







### SM0A8971

Decor & Accessories // South African Bowls

Handcrafted South African bowls, intricately woven bowls crafted with exceptional precision, showcasing vibrant patterns and delicate designs.

Size: Colour Black Swirl with blue centre SKU Code: SM0-L-971-BLA

£40

### SM0A9033

Decor & Accessories // South African Bowls

Handcrafted South African bowls, intricately woven bowls crafted with exceptional precision, showcasing vibrant patterns and delicate designs.

Colour Light Blue SKU Code: SM0-L-033-BLA

£40

Size:

### SM0A9023

Decor & Accessories // South African Bowls

Handcrafted South African bowls, intricately woven bowls crafted with exceptional precision, showcasing vibrant patterns and delicate designs.

Size: Colour Green SKU Code: SM0-L-023-GRE





# SM0A9043

Size:

Decor & Accessories // South African Bowls

Handcrafted South African bowls, intricately woven bowls crafted with exceptional precision, showcasing vibrant patterns and delicate designs.

Colour Black SKU Code: SM0-L-043-BLA

£40



### SM0A9053

Decor & Accessories // South African Bowls

Handcrafted South African bowls, intricately woven bowls crafted with exceptional precision, showcasing vibrant patterns and delicate designs.

Size: Colour Red/Black SKU Code: SM0-L-053-RED

£40



### SM0A9057

Size:

SKU Code:

Decor & Accessories // South African Bowls

Handcrafted South African bowls, intricately woven bowls crafted with exceptional precision, showcasing vibrant patterns and delicate designs.

Colour Orange

SM0-L-057-ORA

£40



SM0A9025

Size:

SKU Code:

£40