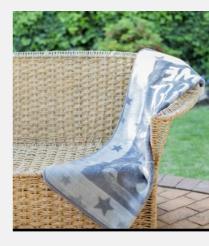

### **FINESSE PET BLANKET**

Throws & Blankets // For Dogs

Finesse pet blankets are 90% acrylic and 10% poly/ cotton. Wash Care Instructions: Gentle wash Do not bleach Do not iron Dry cleanable Do not tumble dry Keep away from fire.

Count:

Colour: Orange/Purple

SKU Code FIN-20-HAN-ORA

£80