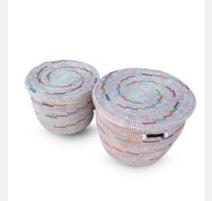

### **AWA SET OF 3**

Basketry // Senegalese Laundry Basket

This Gold Trim Handmade Senegalese basket is an authentic piece that adds cultural elegance to your home. Versatile for laundry storage or other purposes.

Size: S | M | L | XL

Colour: Neutral/Gold Trim

SKU Code: AWA-3-HAN-NEU

£280