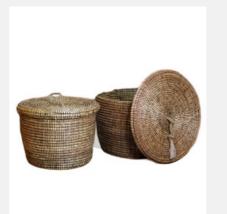

# **Basketry Catalogue**

### **AWA**

Basketry // Senegalese Laundry Basket

This Gold Trim Handmade Senegalese basket is an authentic piece that adds cultural elegance to your home. Versatile for laundry storage or other purposes.

Colour: Neutral/Gold Trim
SKU Code: AWA-S-HAN-NEU

S | M | L | XL

£160

Size: