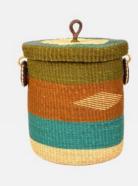

### FATIMA LAUNDRY BASKET CHRIS NEW

Basketry // Senegalese Laundry Basket

This Senegalese Douwe basket adds a touch of cultural elegance to your home. Perfect for laundry storage and versatile décor.

Size: XL

Colour: Natural with brown mud cloth trim

SKU Code: BAS-202-HAN-BRO

£200