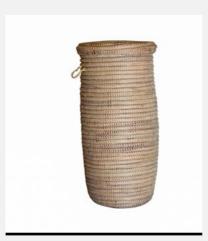

### **AWA**

Basketry // Senegalese Laundry Basket

This Gold Trim Handmade Senegalese basket is an authentic piece that adds cultural elegance to your home. Versatile for laundry storage or other purposes.

Colour: Neutral/Gold Trim
SKU Code: AWA-S-HAN-NEU

S | M | L | XL

£160

Size: