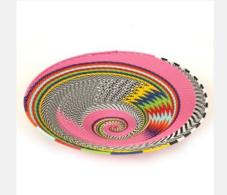

### LUAN

Decor & Accessories // South African Bowls

Handcrafted South African bowls, intricately woven bowls crafted with exceptional precision, showcasing vibrant patterns and delicate designs.

Colour: White multi
SKU Code: LUA-L-HAN-WHI

£40

Size: