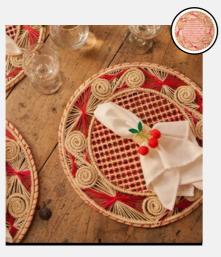

### **MEDUSA RED PLACEMAT**

Kitchen & Dining // Placemats

Beautifully handmade Iraca palm placemats. Measures 38 cm. Durable and easy to clean.

Colour:

SKU Code: IRA-38-HAN-RED

£20.99