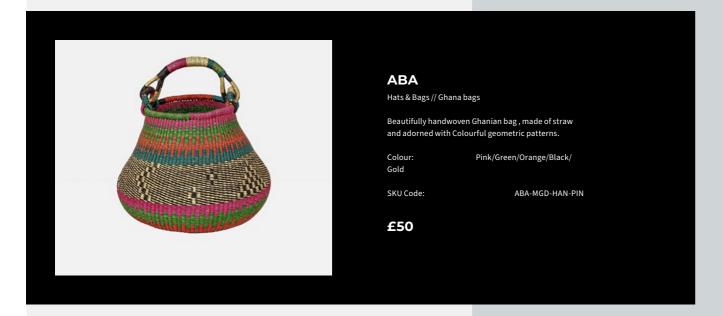

# **Ghana Bags**

» Ghana Bags

### 02 // Description:

Beautifully handwoven bags from Ghana. These stunning bags are a testament to the skill and craftsmanship Made of straw and adorned with Colourful geometric patterns.