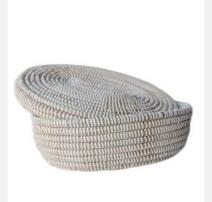

### **SOFIA**

Basketry // Senegalese Laundry Basket

This Senegalese Douwe basket adds a touch of cultural elegance to your home. Perfect for laundry storage and versatile décor.

| 5126:     | XL             |
|-----------|----------------|
| Colour:   | White/candy    |
| SKU Code: | SOF-XL-HAN-WHI |

£200