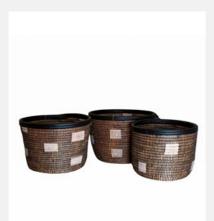

### **AWA**

Basketry // Senegalese Laundry Basket

This Gold Trim Handmade Senegalese basket is an authentic piece that adds cultural elegance to your home. Versatile for laundry storage or other purposes.

Colour: Neutral/Gold Trim
SKU Code: AWA-S-HAN-NEU

S | M | L | XL

£160

Size: