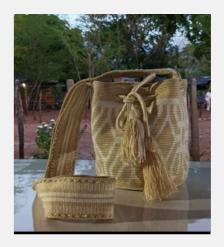

### **VALENTINA**

Hats & Bags // Colombian Iraca Bags

Valentina Colombian Iraca bag is a unique piece of craftsmanship made from Iraca palm leaves, traditionally handwoven.

Size: L

Colour: Black Natural

SKU Code: VAL-L-HAN-BLA

£145