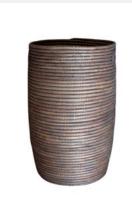

### **MBAYE**

Basketry // Senegalese Laundry Basket

This Natural Black leather trim Senegalese Douwe basket adds a touch of cultural elegance to your home. Perfect for laundry storage and versatile décor.

Size: M

Colour: Natural Black leather trim

MBA-M-HAN-NAT

SKU Code: **£160** 