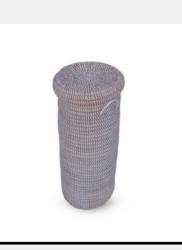

### **AWA**

Basketry // Senegalese Laundry Basket

This Gold Trim Handmade Senegalese basket is an authentic piece that adds cultural elegance to your home. Versatile for laundry storage or other purposes.

Colour: Neutral/Gold Trim
SKU Code: AWA-S-HAN-NEU

S | M | L | XL

£160

Size: