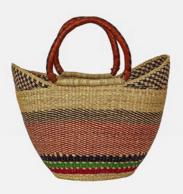

# **Ghana Bags**

» Ghana Bags

### 02 // Description:

Beautifully handwoven bags from Ghana. These stunning bags are a testament to the skill and craftsmanship Made of straw and adorned with Colourful geometric patterns.