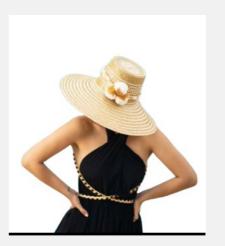

### **LISA - WIDE BRIM HAT**

Hats & Bags // Colombian Hats

Natural wide brim Colombian Hat from La Guajira, handmade by skilled artisans using traditional techniques, creating intricate pattern and design.

Size: Natural SKU Code: LIS-L-HAN-NAT £130