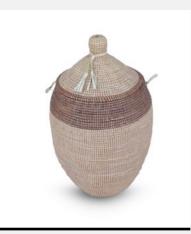

# BROWN BASKETS WITH LID CHRIS NEW

Basketry // Senegalese Laundry Basket

This Senegalese Douwe basket adds a touch of cultural elegance to your home. Perfect for laundry storage and versatile décor.

Size: M

Colour: Brown

SKU Code: BAS-202-HAN-BRO

£120