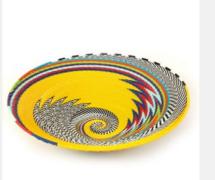

### **BLUE SA FRUIT BOWL**

Decor & Accessories // South African Bowls

Handcrafted South African bowls, intricately woven bowls crafted with exceptional precision, showcasing vibrant patterns and delicate designs.

Colour: Blue
SKU Code: BLU-L-HAN-BLU

£40