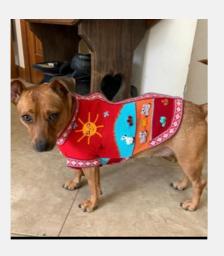

### **DOGGY JUMPER INCA RED**

Pets // For Dogs

This high-quality dog jumper is an ideal choice for your beloved pet, offering natural temperature regulation to ensure their comfort and warmth.

| Size:     | S/M/L/XL      |
|-----------|---------------|
| Colour:   | Red           |
| SKU Code: | DOG-S-HAN-INC |

£60