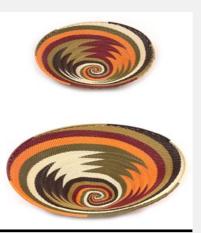

### **MANDLA**

Decor & Accessories // South African Bowls

Handcrafted South African bowls, intricately woven bowls crafted with exceptional precision, showcasing vibrant patterns and delicate designs.

Colour: Red/Blue/Yellow/green
SKU Code: MAN-L-HAN-RED