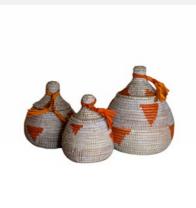

### **ORANGE/WHITE PLANT POT SET (2)**

Basketry // Planters & Plant Pots

These baskets are often made from locally sourced, sustainable materials such as cattail stalks, millet straw, contributing to eco-friendliness.

| Size:   | М            |
|---------|--------------|
| Colour: | Orange/White |

SKU Code: ORA-2-HAN-WHI

£70

### **ORANGE/WHITE PLANT POT SET (3)**

Basketry // Planters & Plant Pots

These baskets are often made from locally sourced, sustainable materials such as cattail stalks, millet straw, contributing to eco-friendliness.

| 3120.     |               |
|-----------|---------------|
| Colour:   | Orange/White  |
| SKU Code: | PLA-M-HAN-ORA |

£90