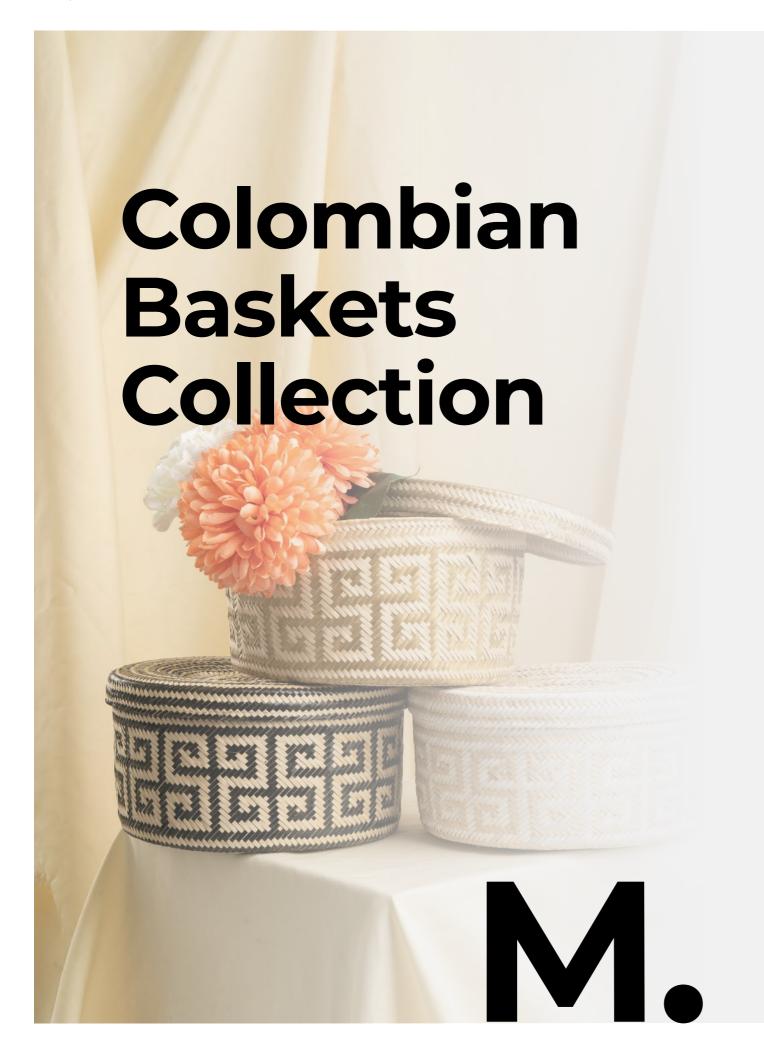

0009

Hats & Bags // Colombian Wayuu Bags

Traditional Colombian Wayuu bags. Intricately handwoven with the highest attention to details displayed.

Colour: Green SKU Code: CWB-M-009-GRE

£85





### CWB0010

Hats & Bags // Colombian Wayuu Bags

Traditional Colombian Wayuu bag. Intricately  $hand wo ven with the highest attention to \ details$ 

Size: Colour: SKU Code: CWB-L-010-BRO

£120



### CWB0011

Hats & Bags // Colombian Wayuu Bags

Traditional Colombian Wayuu bag. Intricately handwoven with the highest attention to details

Black/White SKU Code: CWB-M-011-BLA

£85



### **AAA7453**

Hats & Bags // Colombian Iraca Bags

Traditional Colombian Iraca bag. Intricately handwoven with the highest attention to details

Size: SKU Code: AAA-S-453-BLU

£145

PAGE: 38 // 92 PAGE: 39 // 92





### BLACK MEDUSA TABLEMAT

Colombian baskets // Placemats & Table baskets

Beautifully handmade Colombian Mawisa palm placemats and bread baskets. Measures 38 cm. Durable and easy to clean.

our: Black

SKU Code: MED-38-HAN-BLA

£20.99



### **ANA TRAYS**

SKU Code:

Colombian baskets // Table basket

Colombian black & gold open tray. Handmade
Colombian table baskets, which are beautifully crafted
works of functional art.

Size: S |

Colour: Black/Gold

ANA-S-HAN-BLA

£30.99



# COLOMBIAN BLACK & GOLD TRAY

Colombian baskets // Table baskets

Handmade Colombian black & gold open tray.

Size: S | M

Colour: Black/Gold

SKU Code: COL-001-HAN-BLA

£30.99



# COLOMBIAN BLACK & WHITE MINI TRAY

Colombiann baskets // Table baskets

Beautifully crafted handmade Colombian tray.

Colour: Bla