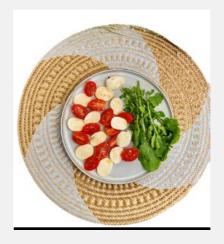

### BLACK MEDUSA TABLEMAT

Colombian baskets // Placemats & Table baskets

Beautifully handmade Colombian Mawisa palm placemats and bread baskets. Measures 38 cm. Durable and easy to clean.

our: Black

SKU Code: MED-38-HAN-BLA

£20.99