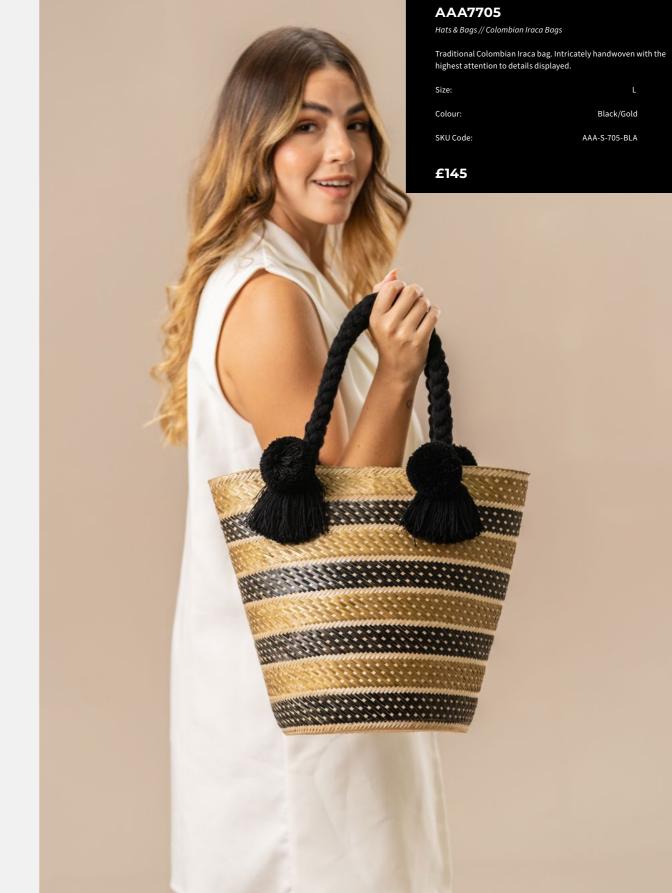

### **VALENTINA**

Hats & Bags // Colombian Iraca Bags

Valentina Colombian Iraca bag is a unique piece of craftsmanship made from Iraca palm leaves, traditionally handwoven.

Size: L

Colour: Black Natural

SKU Code: VAL-L-HAN-BLA

£145