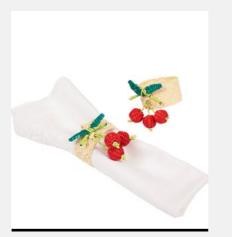

### CHERRY NAPKIN RING

Kitchen & Dining // Napkin Rings

Exquisitely handmade napkin rings, intricately woven by skilled craftsmen in Colombia. These napkin rings seamlessly blend tradition and modern aesthetics, ideal for infusing a hint of cultural sophistication.

Colour: Red

SKU Code: CHE-NA-HAN-RED

£9.99