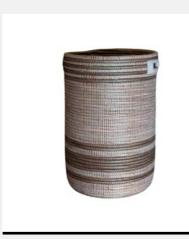

### **KALIDOU**

Basketry // Senegalese Laundry Basket

Beautiful handwoven Senegalese basket adds a touch of cultural elegance to your home. Perfect for laundry storage and versatile décor.

| 0.20.     | 2                  |
|-----------|--------------------|
| Colour:   | Neutral/Dark brown |
| SKU Code: | KAL-M-HAN-NEU      |

£160