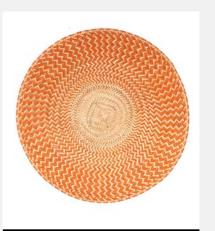

# COLOMBIAN BLACK & GOLD TRAY

Colombian baskets // Table baskets

Handmade Colombian black & gold open tray.

Size: S | M

Colour: Black/Gold

SKU Code: COL-001-HAN-BLA

£30.99