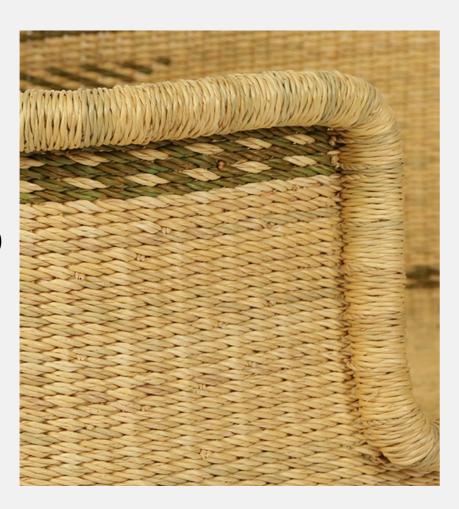

# **Basketry Catalogue**

### **AWA**

Basketry // Senegalese Laundry Basket

This Gold Trim Handmade Senegalese basket is an authentic piece that adds cultural elegance to your home. Versatile for laundry storage or other purposes.