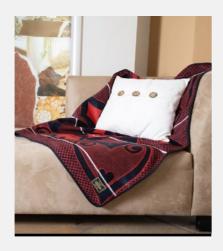

### **FINESSE PET BLANKET**

Throws & Blankets // For Dogs

Finesse pet blankets are 90% acrylic and 10% poly/ cotton. Wash Care Instructions: Gentle wash Do not bleach Do not iron Dry cleanable Do not tumble dry Keep away from fire.

Count:

Colour: Orange/Purple

SKU Code FIN-20-HAN-ORA

£80