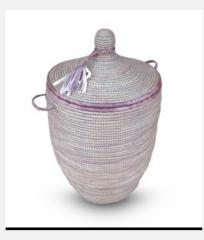

### **AWA**

Basketry // Senegalese Laundry Basket

This Gold Trim Handmade Senegalese basket is an authentic piece that adds cultural elegance to your home. Versatile for laundry storage or other purposes.

Colour: Neutral/Gold Trim
SKU Code: AWA-S-HAN-NEU

S | M | L | XL

£160

Size: