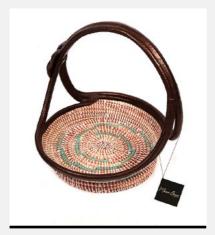

### LAILA

Basketry // Senegalese Laundry Basket

This orange and white Senegalese Douwe basket adds a touch of cultural elegance to your home. Perfect for laundry storage and versatile décor.

Colour: Orange/White
SKU Code: LAI-N/A-HAN-ORA

£180