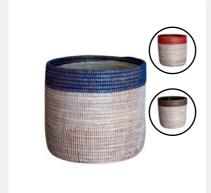

### **NAHIM**

Basketry // Senegalese Laundry Basket

Blue and white Senegalese Douwe basket with intricate patterns adds a touch of cultural elegance to your home. For laundry storage and versatile décor.

Size: S
Colour: Blue/White

SKU Code: **£150** 