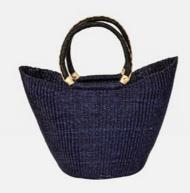

### **VALENTINA**

Hats & Bags // Colombian Iraca Bags

Valentina Colombian Iraca bag is a unique piece of craftsmanship made from Iraca palm leaves, traditionally handwoven.

Size: L

Colour: Black Natural

SKU Code: VAL-L-HAN-BLA

£145