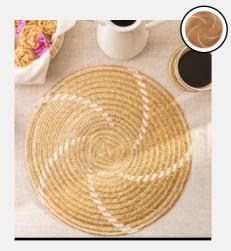

### KALEIDOSCOPE **BLACK & NATURAL**

Kitchen & Dining // Placemats

Beautifully handmade Iraca palm placemats. Measures 38 cm. Durable and easy to clean.

Colour Black/Natural

SKU Code: KAL-38-HAN-BLA

£22.99