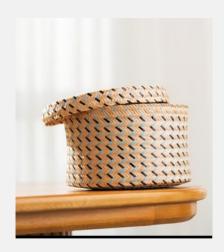

### **BAS0024**

£180

Basketry // Senegalese Laundry Basket

This Senegalese Douwe basket adds a touch of cultural elegance to your home. Perfect for laundry storage and versatile décor.

| Size.     | L                     |
|-----------|-----------------------|
| Colour:   | Black with white Trim |
| SKU Code: | BAS-024-HAN-NAT       |

### **BAS0026**

£200

Basketry // Senegalese Laundry Basket

This Senegalese Douwe basket adds a touch of cultural  ${\it elegance}\ to\ your\ home.\ Perfect\ for\ laundry\ storage$ and versatile décor.

| Size.     | IVI           |
|-----------|---------------|
| Colour:   | Brown/White   |
| SKU Code: | BAS-M-026-BRO |