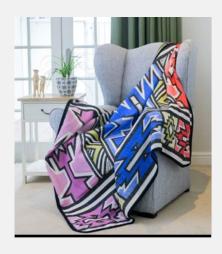

### Sofia Full range

Senegalese Laundry Basket

### Size

L

### Colour

Candy stripes

### Sku Code

SOF-L-HAN-CAN

### Price

£350