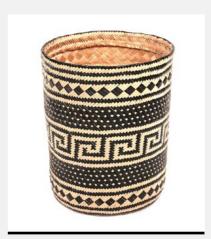

### **BAS0207**

Basketry // Senegalese Laundry Basket

This Senegalese Douwe basket adds a touch of cultural elegance to your home. Perfect for laundry storage and versatile décor.

Size: L

Colour: Black & White

SKU Code: BAS-207-HAN-BLA

£180