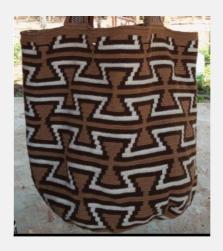

### Sofia Full range

Senegalese Laundry Basket

### Size

L

### Colour

Candy stripes

### Sku Code

SOF-L-HAN-CAN

### Price

£350