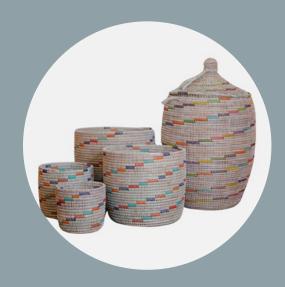

# **Basketry Catalogue**

### **AWA**

Basketry // Senegalese Laundry Basket

This Gold Trim Handmade Senegalese basket is an authentic piece that adds cultural elegance to your home. Versatile for laundry storage or other purposes.

### **AWA SET OF 3**

Basketry // Senegalese Laundry Basket

This Gold Trim Handmade Senegalese basket is an authentic piece that adds cultural elegance to your home. Versatile for laundry storage or other purposes.