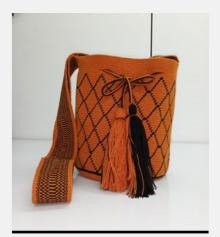

### CAROLINA

Hats & Bags // Colombian Wayuu Bags

Traditional Colombian Wayuu bags. Intricately handwoven with the highest attention to details displayed.

Colour: Pink
SKU Code: CAR-M-HAN-PIN

£85

Size:

PAGE: 30 // 92

### **SHAKIRA**

Hats & Bags // Colombian Wayuu Bags

Traditional Colombian Wayuu bag. Intricately handwoven with the highest attention to details displayed.

Size: L

**Burnt Orange** 

SKU Code: SHA-M-HAN-BUR

£120

Colour