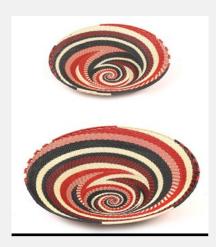

### **MANDLA**

Decor & Accessories // South African Bowls

Handcrafted South African bowls, intricately woven bowls crafted with exceptional precision, showcasing vibrant patterns and delicate designs.

Colour: Red/Blue/Yellow/green
SKU Code: MAN-L-HAN-RED

£40