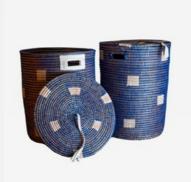

### **AWA**

Basketry // Senegalese Laundry Basket

This Gold Trim Handmade Senegalese basket is an authentic piece that adds cultural elegance to your home. Versatile for laundry storage or other purposes.

Colour: Neutral/Gold Trim
SKU Code: AWA-S-HAN-NEU

S | M | L | XL

£160

Size: