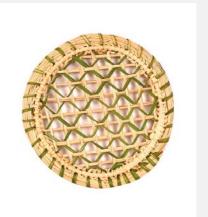

# COLOMBIAN BLACK & WHITE MINI TRAY

Colombiann baskets // Table baskets

Beautifully crafted handmade Colombian tray.

Colour: Black/White/Natural

COL-002-HAN-BLA

£25.99

SKU Code: