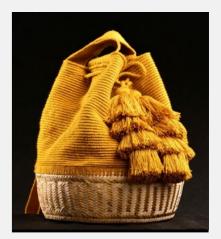

### **VALENTINA GOLD**

Hats & Bags // Colombian Iraca Bags

Valentina Gold Colombian Iraca bag is a unique piece of craftsmanship made from Iraca palm leaves, traditionally handwoven.

Size: L

Colour: Gold

SKU Code: VAL-L-HAN-GOL

£145