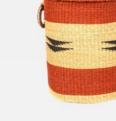

### **BAS0188**

Basketry // Senegalese Laundry Basket

This Senegalese Douwe basket adds a touch of cultural elegance to your home. Perfect for laundry storage and versatile décor.

Size: M

Colour: Neutral

SKU Code: BAS-188-HAN-NEU

£160