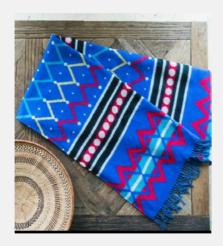

### **FINESSE PET BLANKET**

Throws & Blankets // For Dogs

Finesse pet blankets are 90% acrylic and 10% poly/ cotton. Wash Care Instructions: Gentle wash Do not bleach Do not iron Dry cleanable Do not tumble dry Keep away from fire.

Count:

Colour: Orange/Purple

SKU Code FIN-20-HAN-ORA

£80