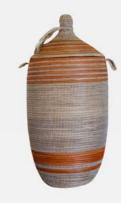

### LAILA

Basketry // Senegalese Laundry Basket

This orange and white Senegalese Douwe basket adds a touch of cultural elegance to your home. Perfect for laundry storage and versatile décor.

Colour: Orange/White
SKU Code: LAI-N/A-HAN-ORA

£180