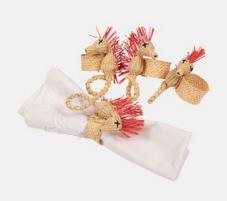

### CHERRY NAPKIN RING

Kitchen & Dining // Napkin Rings

Exquisitely handmade napkin rings, intricately woven by skilled craftsmen in Colombia. These napkin rings seamlessly blend tradition and modern aesthetics, ideal for infusing a hint of cultural sophistication.

Colour: Red

SKU Code: CHE-NA-HAN-RED

£9.99