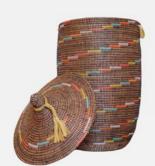

### **AWA**

Basketry // Senegalese Laundry Basket

This Gold Trim Handmade Senegalese basket is an authentic piece that adds cultural elegance to your home. Versatile for laundry storage or other purposes.

Colour: Neutral/Gold Trim
SKU Code: AWA-S-HAN-NEU

S | M | L | XL

£160

Size: