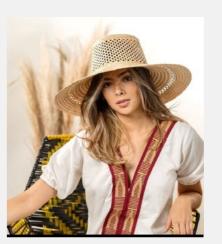

### MIA-WIDE BRIM GOLD HAT

Hats & Bags // Colombian Hats

Versatile wide brim gold Colombian Hat from La Guajira, handmade by skilled artisans using traditional  $techniques, creating \, intricate \, pattern \, and \, design.$ 

Size: Colour Gold SKU Code: MIA-M-HAN-GOL £130