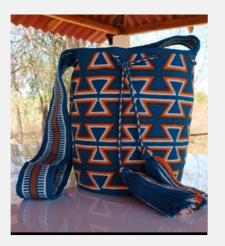

### **ESPERANZA**

Hats & Bags // Colombian Wayuu Bags

Traditional Colombian Wayuu bag. Intricately handwoven with the highest attention to details displayed.

Size: M

Colour: Esperanza

SKU Code: ESP-M-HAN-ESP

£120