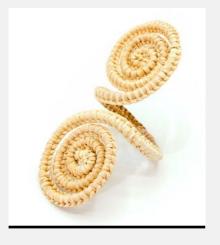

### **SOFIA OPEN BASKET**

Basketry // Senegalese Laundry Basket

This Senegalese Douwe basket adds a touch of cultural elegance to your home. Perfect for laundry storage and versatile décor.

Size: Colour: White/candy SOF-L-HAN-WHI

SKU Code: £85