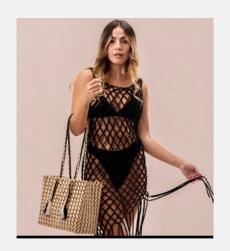

### **VALENTINA**

Hats & Bags // Colombian Iraca Bags

Valentina Colombian Iraca bag is a unique piece of craftsmanship made from Iraca palm leaves, traditionally handwoven.

Size: L

Colour: Black Natural

SKU Code: VAL-L-HAN-BLA

£145