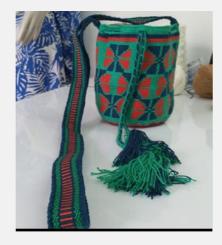

### **JUANA**

Hats & Bags // Colombian Wayuu Bags

Traditional Colombian Wayuu bags. Intricately handwoven with the highest attention to details displayed.

Size: L

Colour: Green

SKU Code: JUA-L-HAN-GRE

£120