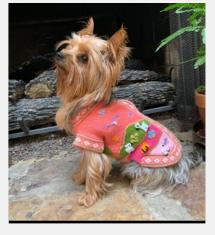

### **DOGGY JUMPER**

Pets // For Dogs

This high-quality dog jumper is an ideal choice for your beloved pet, offering natural temperature regulation to ensure their comfort and warmth.

S/M/L/XL Colour Red/Black SKU Code DOG-S-HAN-RED

£60