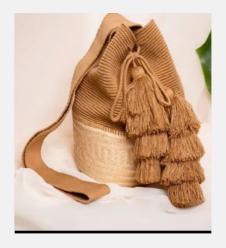

### **VALENTINA**

Hats & Bags // Colombian Iraca Bags

Valentina Colombian Iraca bag is a unique piece of craftsmanship made from Iraca palm leaves, traditionally handwoven.

Size: L

Colour: Black Natural

SKU Code: VAL-L-HAN-BLA

£145