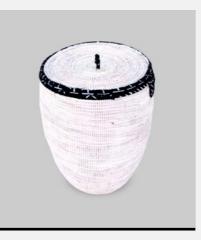

### **AWA**

Basketry // Senegalese Laundry Basket

This Gold Trim Handmade Senegalese basket is an authentic piece that adds cultural elegance to your home. Versatile for laundry storage or other purposes.

Colour: Neutral/Gold Trim
SKU Code: AWA-S-HAN-NEU

S | M | L | XL

£160

Size: