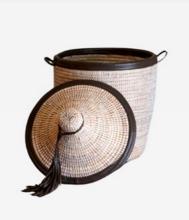

### **FATIMA**

Basketry // Senegalese Laundry Basket

Natural with brown mud cloth trim Senegalese Douwe basket adds a touch of cultural elegance to your home. Perfect for laundry storage and versatile décor.

Size: XL

Colour: Natural with brown mud cloth trim

SKU Code: **£200** 