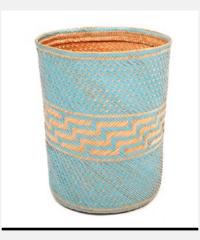

### **AWA**

Basketry // Senegalese Laundry Basket

This Gold Trim Handmade Senegalese basket is an authentic piece that adds cultural elegance to your home. Versatile for laundry storage or other purposes.

Colour: Neutral/Gold Trim
SKU Code: AWA-S-HAN-NEU

S | M | L | XL

£160

Size: