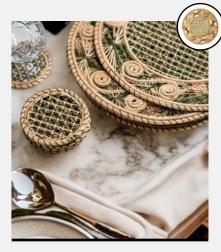

### CHERRY NAPKIN RING

Kitchen & Dining // Napkin Rings

Exquisitely handmade napkin rings, intricately woven by skilled craftsmen in Colombia. These napkin rings seamlessly blend tradition and modern aesthetics, ideal for infusing a hint of cultural sophistication.

Colour: Red

SKU Code: CHE-NA-HAN-RED

£9.99