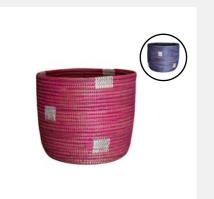

### AALIYAH

Basketry // Senegalese Laundry Basket

Blush Pink Senegalese Douwe basket adds a touch of cultural elegance to your home. Perfect for laundry storage and versatile décor.

Size: M

Colour: Blush Pink

SKU Code: AAL-M-HAN-BLU

£180