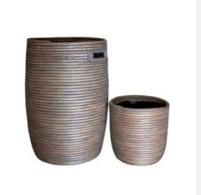

ed, sustainable materials such as cattail stalks, millet straw, contributing to eco-friendliness.

| Size:   | M      |
|---------|--------|
| Colour: | Silver |

SKU Code: DOT-M-HAN-SIL

£40



### **BLUE/WHITE PLANT POT**

Basketry // Planters & Plant Pots

These baskets are often made from locally sourced, sustainable materials such as cattail stalks, millet straw, contributing to eco-friendliness.

Size: Colour Blue/White PLA-M-HAN-BLU SKU Code:

£40



### **BLACK/WHITE PLANT POT**

Basketry // Planters & Plant Pots

These baskets are often made from locally sourced, sustainable materials such as cattail stalks, millet straw, contributing to eco-friendliness.

| 0.20.     |               |
|-----------|---------------|
| Colour:   | Black/White   |
| SKU Code: | PLA-M-HAN-BLA |

£40



### **GREY AND MARL OPEN BASKET SET (2)**

Basketry // Planters & Plant Pots

These baskets are often made from locally sourced. sustainable materials such as cattail stalks, millet straw, contributing to eco-friendliness.

Size: Colour Grey/Marl SKU Code: GRE-M-HAN-GRE

£99



### **MULTICOLOUR PLANT POT**

Basketry // Planters & Plant Pots

These baskets are often made from locally sourced, sustainable materials such as cattail stalks, millet straw, contributing to eco-friendliness.

Size: Multicolour SKU Code: PLA-M-HAN-MUL

£40



### **HARLEQUIN PLANT POT**

Basketry // Planters & Plant Pots

These baskets are often made from locally sourced, sustainable materials such as cattail stalks, millet straw, contributing to eco-friendliness.

Size: Colour: Multicolour SKU Code: HAR-M-HAN-M