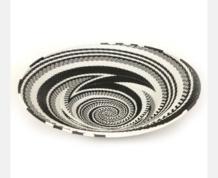

### NOXOLO

Decor & Accessories // South African Bowls

Handcrafted South African bowls, intricately woven bowls crafted with exceptional precision, showcasing vibrant patterns and delicate designs.

Size: L

Colour: Neutral

SKU Code: NOX-L-HAN-NEU

£40