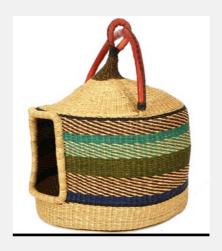

### **TANI**

£85

Pets // For cats

This Ghanaian cat basket is a testament to Bologota artistry. Crafted with meticulous care with the highest attention to details desplayed.

Size: L

Colour: Multi colour

SKU Code: TAN-L-HAN-MUL