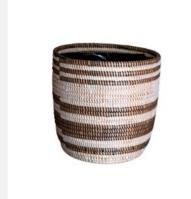

### **BAS0188**

Basketry // Senegalese Laundry Basket

This Senegalese Douwe basket adds a touch of cultural elegance to your home. Perfect for laundry storage and versatile décor.

Size: M

Colour: Neutral

SKU Code: BAS-188-HAN-NEU

£160