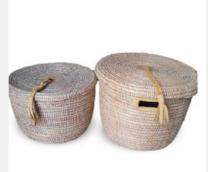

### **AWA**

Basketry // Senegalese Laundry Basket

This Gold Trim Handmade Senegalese basket is an authentic piece that adds cultural elegance to your home. Versatile for laundry storage or other purposes.

Colour: Neutral/Gold Trim
SKU Code: AWA-S-HAN-NEU

S | M | L | XL

£160

Size: