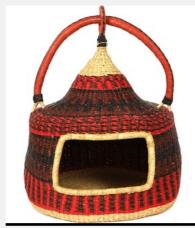

### AGU

Pets // Ghana Dog Basket

This Ghanaian dog basket is a testament to Bologota artistry. Crafted with meticulous care with the highest attention to details desplayed.

Size: L

Colour: Red/Gold/Black

SKU Code: AGU-L-HAN-RED

£120