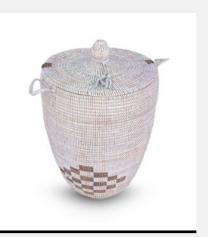

### **AWA**

Basketry // Senegalese Laundry Basket

This Gold Trim Handmade Senegalese basket is an authentic piece that adds cultural elegance to your home. Versatile for laundry storage or other purposes.

Colour: Neutral/Gold Trim
SKU Code: AWA-S-HAN-NEU

S | M | L | XL

£160

Size: