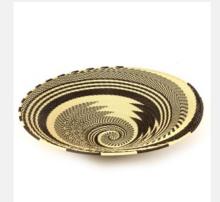

### NOXOLO

Decor & Accessories // South African Bowls

Handcrafted South African bowls, intricately woven bowls crafted with exceptional precision, showcasing vibrant patterns and delicate designs.

Size: L

Colour: Neutral

SKU Code: NOX-L-HAN-NEU

£40