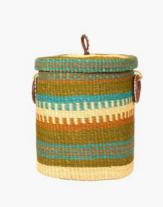

# BROWN BASKETS WITH LID CHRIS NEW

Basketry // Senegalese Laundry Basket

This Senegalese Douwe basket adds a touch of cultural elegance to your home. Perfect for laundry storage and versatile décor.

Size: M

Colour: Brown

SKU Code: BAS-202-HAN-BRO

£120