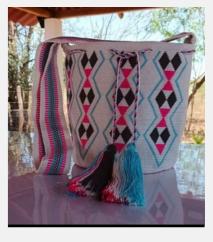

### **AURA**

Hats & Bags // Colombian Wayuu Bags

Traditional Colombian Wayuu bags. Intricately handwoven with the highest attention to details displayed.

Size: M

Colour: Dark Brown

SKU Code: AUR-M-HAN-DAR

£85