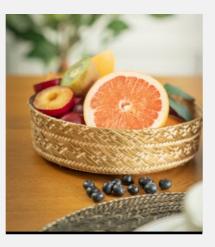

### **NAFISA OPEN BASKET**

Basketry // Bowls & Storage Baskets

Meticulously handwoven by skilled artisans, showcasing their expertise and dedication to the craft. Come in a wide range of eye-catching Colours.

Size: M/L

Colour: Orange/White

SKU Code: NAF-M-HAN-ORA

£85