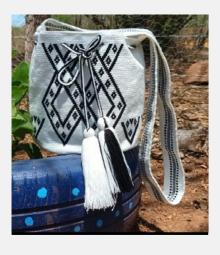

### **FLORENCIA**

Hats & Bags // Colombian Wayuu Bags

Traditional Colombian Wayuu bags. Intricately handwoven with the highest attention to details displayed.

Size: L

Colour: White

SKU Code: FLO-L-HAN-WHI

£120