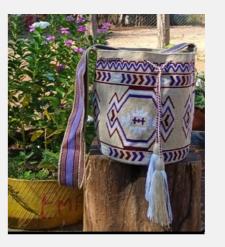

### **ESPERANZA**

Hats & Bags // Colombian Wayuu Bags

Traditional Colombian Wayuu bag. Intricately handwoven with the highest attention to details displayed.

Size: M

Colour: Esperanza

SKU Code: ESP-M-HAN-ESP

£120