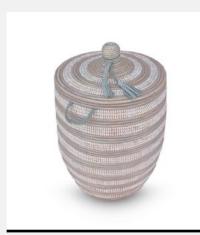

### Sofia Full range

Senegalese Laundry Basket

### Size

L

### Colour

Candy stripes

### Sku Code

SOF-L-HAN-CAN

### Price

£350