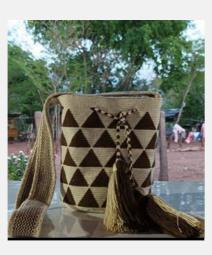

### **ISABEL**

Hats & Bags // Colombian Wayuu Bags

Traditional Colombian Wayuu bags. Intricately handwoven with the highest attention to details displayed.

Size: L

Colour: Blue

SKU Code: ISA-L-HAN-BLU

£120