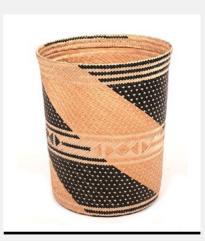

### **BAS0188**

Basketry // Senegalese Laundry Basket

This Senegalese Douwe basket adds a touch of cultural elegance to your home. Perfect for laundry storage and versatile décor.

Size: M

Colour: Neutral

SKU Code: BAS-188-HAN-NEU

£160