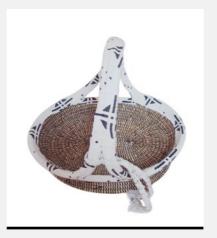

### ISSA

Basketry // Senegalese Laundry Basket

This piece is a Senegalese Douwe basket with elaborate designs and lively hues. It is a sustainable, and multifunctional addition to your home.

Colour: Brown/White
SKU Code: ISS-M-HAN-BRO

£160