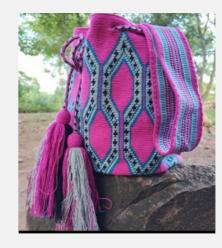

### **VALENTINA**

Hats & Bags // Colombian Iraca Bags

Valentina Colombian Iraca bag is a unique piece of craftsmanship made from Iraca palm leaves, traditionally handwoven.

Size: L

Colour: Black Natural

SKU Code: VAL-L-HAN-BLA

£145