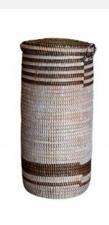

### **AWA**

Basketry // Senegalese Laundry Basket

This Gold Trim Handmade Senegalese basket is an authentic piece that adds cultural elegance to your home. Versatile for laundry storage or other purposes.

Colour: Neutral/Gold Trim
SKU Code: AWA-S-HAN-NEU

S | M | L | XL

£160

Size: