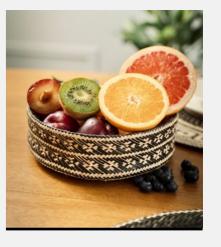

### ISSA

Basketry // Senegalese Laundry Basket

This piece is a Senegalese Douwe basket with elaborate designs and lively hues. It is a sustainable, and multifunctional addition to your home.

Colour: Brown/White
SKU Code: ISS-M-HAN-BRO