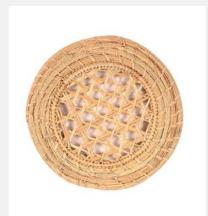

### **STEEL BLUE PLACEMAT**

Kitchen & Dining // Placemats

Discover the charm of our meticulously crafted Iraca palm placemats. Measuring 38 cm, these placemats are not only exquisitely handmade but also exceptionally durable and easy to maintain.

Colour Sky Blue

SKU Code: STE-38-HAN-SKY

£24.99