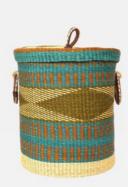

### ISSA

Basketry // Senegalese Laundry Basket

This piece is a Senegalese Douwe basket with elaborate designs and lively hues. It is a sustainable, and multifunctional addition to your home.

Colour: Brown/White
SKU Code: ISS-M-HAN-BRO

£160