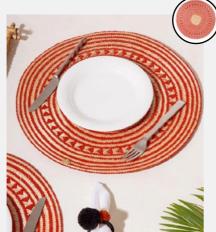

### CHERRY NAPKIN RING

Kitchen & Dining // Napkin Rings

Exquisitely handmade napkin rings, intricately woven by skilled craftsmen in Colombia. These napkin rings seamlessly blend tradition and modern aesthetics, ideal for infusing a hint of cultural sophistication.

Colour: Red

SKU Code: CHE-NA-HAN-RED

£9.99