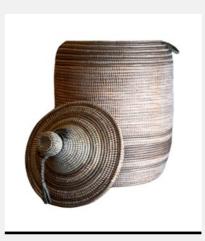

### ISSA

Basketry // Senegalese Laundry Basket

This piece is a Senegalese Douwe basket with elaborate designs and lively hues. It is a sustainable, and multifunctional addition to your home.

Colour: Brown/White
SKU Code: ISS-M-HAN-BRO

£160