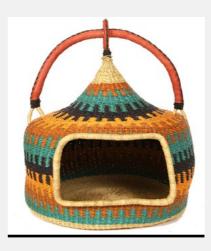

### **JAMUA**

Pets // For cats

This Ghanaian cat basket is a testament to Bologota artistry. Crafted with meticulous care with the highest attention to details desplayed.

Size: M

Colour: Neutral with black trimming
SKU Code: JAM-M-HAN-NEU

£65