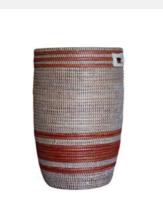

### ISSA

Basketry // Senegalese Laundry Basket

This piece is a Senegalese Douwe basket with elaborate designs and lively hues. It is a sustainable, and multifunctional addition to your home.

Colour: Brown/White
SKU Code: ISS-M-HAN-BRO

£160