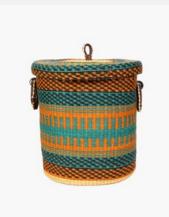

# CANDY LAUNDRY BASKET BROWN WITH FLAT LID

Basketry // Senegalese Laundry Basket

This Senegalese Douwe basket adds a touch of cultural elegance to your home. Perfect for laundry storage and versatile décor.

Size: M

Colour: Brown/Candy

SKU Code: BAS-203-HAN-CAN

£160