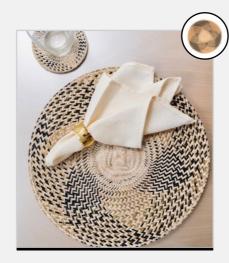

### CHERRY NAPKIN RING

Kitchen & Dining // Napkin Rings

Exquisitely handmade napkin rings, intricately woven by skilled craftsmen in Colombia. These napkin rings seamlessly blend tradition and modern aesthetics, ideal for infusing a hint of cultural sophistication.

Colour: Red

SKU Code: CHE-NA-HAN-RED

£9.99