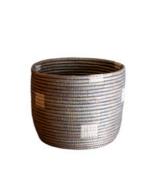

# YELLOW/WHITE PLANT POT

Basketry // Planters & Plant Pots

These baskets are often made from locally sourced, sustainable materials such as cattail stalks, millet straw, contributing to eco-friendliness.

Size: M

Colour: Yellow/White
SKU Code: PLA-M-HAN-YEL

£40

PAGE: 16 // 92