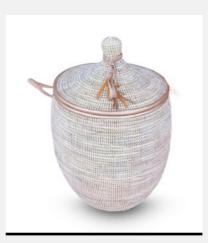

### **AWA**

Basketry // Senegalese Laundry Basket

This Gold Trim Handmade Senegalese basket is an authentic piece that adds cultural elegance to your home. Versatile for laundry storage or other purposes.

Colour: Neutral/Gold Trim
SKU Code: AWA-S-HAN-NEU

S | M | L | XL

£160

Size: