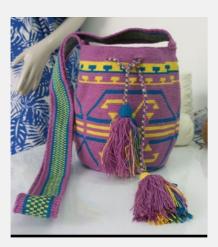

### **ISABEL**

Hats & Bags // Colombian Wayuu Bags

Traditional Colombian Wayuu bags. Intricately handwoven with the highest attention to details displayed.

Size: L

Colour: Blue

SKU Code: ISA-L-HAN-BLU

£120