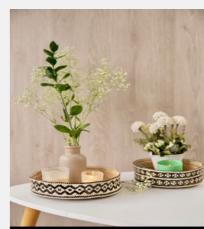

# YELLOW/WHITE PLANT POT

Basketry // Planters & Plant Pots

These baskets are often made from locally sourced, sustainable materials such as cattail stalks, millet straw, contributing to eco-friendliness.

Size: M

Colour: Yellow/White
SKU Code: PLA-M-HAN-YEL

£40

PAGE: 16 // 92