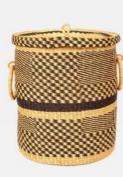

### **AWA**

Basketry // Senegalese Laundry Basket

This Gold Trim Handmade Senegalese basket is an authentic piece that adds cultural elegance to your home. Versatile for laundry storage or other purposes.

Colour: Neutral/Gold Trim
SKU Code: AWA-S-HAN-NEU

S | M | L | XL

£160

Size: