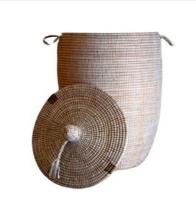

### **AWA SET OF 3**

Basketry // Senegalese Laundry Basket

This Gold Trim Handmade Senegalese basket is an authentic piece that adds cultural elegance to your home. Versatile for laundry storage or other purposes.

Size: S | M | L | XL

Colour: Neutral/Gold Trim

SKU Code: AWA-3-HAN-NEU

£280