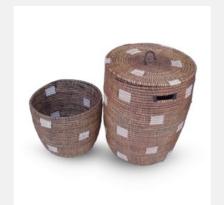

### **AWA**

Basketry // Senegalese Laundry Basket

This Gold Trim Handmade Senegalese basket is an authentic piece that adds cultural elegance to your home. Versatile for laundry storage or other purposes.

Colour: Neutral/Gold Trim
SKU Code: AWA-S-HAN-NEU

S | M | L | XL

£160

Size:

### **AWA SET OF 3**

Basketry // Senegalese Laundry Basket

This Gold Trim Handmade Senegalese basket is an authentic piece that adds cultural elegance to your home. Versatile for laundry storage or other purposes.

Size: S | M | L | XL

Colour: Neutral/Gold Trim

SKU Code: AWA-3-HAN-NEU

£280