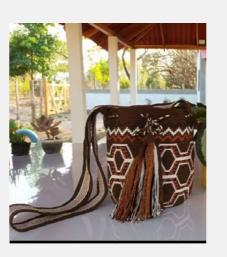

### **SHAKIRA**

Hats & Bags // Colombian Wayuu Bags

Traditional Colombian Wayuu bag. Intricately handwoven with the highest attention to details displayed.

Size: L

**Burnt Orange** 

SKU Code: SHA-M-HAN-BUR

£120

Colour