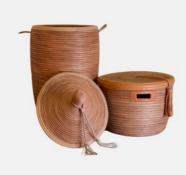

### **AWA SET OF 3**

Basketry // Senegalese Laundry Basket

This Gold Trim Handmade Senegalese basket is an authentic piece that adds cultural elegance to your home. Versatile for laundry storage or other purposes.

Size: S | M | L | XL

Colour: Neutral/Gold Trim

SKU Code: AWA-3-HAN-NEU

£280