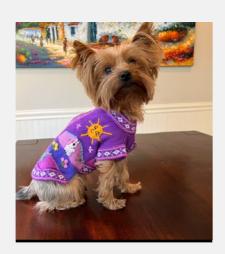

### **DOGGY JUMPER**

Pets // For Dogs

This high-quality dog jumper is an ideal choice for your beloved pet, offering natural temperature regulation to ensure their comfort and warmth.

S/M/L/XL Colour Red/Black SKU Code DOG-S-HAN-RED

£60