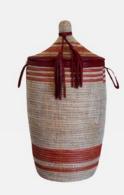

### LIMA

Basketry // Senegalese Laundry Basket

Red and white Senegalese Douwe basket adds a touch of cultural elegance to your home. Perfect for laundry storage and versatile décor.

SIZC.

Colour: Red/White

SKU Code: **£180** 

PAGE: 8 // 92

LIM-L-HAN-RED