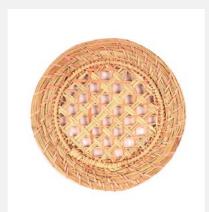

### **STEEL BLUE PLACEMAT**

Kitchen & Dining // Placemats

Discover the charm of our meticulously crafted Iraca palm placemats. Measuring 38 cm, these placemats are not only exquisitely handmade but also exceptionally durable and easy to maintain.

Colour Sky Blue

SKU Code: STE-38-HAN-SKY

£24.99