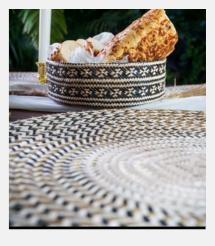

### BLACK MEDUSA TABLEMAT

Colombian baskets // Placemats & Table baskets

Beautifully handmade Colombian Mawisa palm placemats and bread baskets. Measures 38 cm. Durable and easy to clean.

our: Black

SKU Code: MED-38-HAN-BLA

£20.99