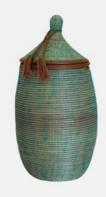

hite and candy Senegalese Douwe basket adds a touch of cultural elegance to your home. Perfect for laundry storage and versatile décor.

 S | M | L | XL
 Size:
 XL

 white check board
 Colour:
 White/Candy

 AMI-S-HAN-GOL
 SKU Code:
 ZAR-XL-HAN-WHI

£200



### **KHALID**

Basketry // Senegalese Laundry Basket

Silver grey Senegalese Douwe basket adds a touch of cultural elegance to your home. Perfect for laundry storage and versatile décor.

Size: XL

Colour: Silver grey

SKU Code: KHA-XL-HAN-SIL

£200



### **ASSANE**

Basketry // Senegalese Laundry Basket

Natural with Beige Trim Senegalese Douwe basket adds a touch of cultural elegance to your home. Perfect for laundry storage and versatile décor.

Size: S | M | L | XL

Colour: Natural with Beige Trim

SKU Code: ASS-XL-HAN-NAT

£200



### **JAMAL**

Basketry // Senegalese Laundry Basket

Green Senegalese Douwe basket adds a touch of cultural elegance to your home. Perfect for laundry storage and versatile décor.

Size: M

Colour: Green

SKU Code: JAM-M-HAN-GRE

£180



### **NAHIM**

Basketry // Senegalese Laundry Basket

Blue and white Senegalese Douwe basket with intricate patterns adds a touch of cultural elegance to your home. For laundry storage and versatile décor.

Size: S
Colour: Blue/White

SKU Code: **£150** 



### NAHIMA

Basketry // Senegalese Laundry Basket

Pink and white Senegalese Douwe basket with intricate patterns adds a touch of cultural elegance to your home. For laundry storage and versatile décor.

Size: S

Colour: Pink/White

SKU Code: NAH-S-HAN-PIN

£150

NAH-S-HAN-BLU



### MAYA

Basketry /