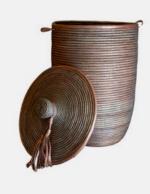

### **AWA SET OF 3**

Basketry // Senegalese Laundry Basket

This Gold Trim Handmade Senegalese basket is an authentic piece that adds cultural elegance to your home. Versatile for laundry storage or other purposes.

Size: S | M | L | XL

Colour: Neutral/Gold Trim

SKU Code: AWA-3-HAN-NEU

£280