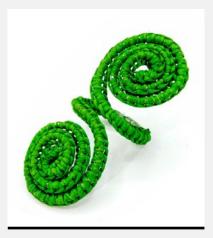

### SWIRL NAPKIN RING GREEN

Kitchen & Dining // Napkin Rings

Exquisitely handmade napkin rings, intricately woven by skilled craftsmen in Colombia. These napkin rings seamlessly blend tradition and modern aesthetics, ideal for infusing a hint of cultural sophistication.

Colour: Green

£9.99

SKU Code:

PAGE: 60 // 92

SWI-NA-HAN-GRE