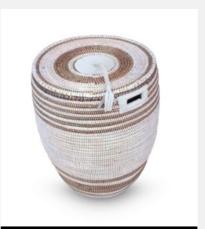

### ISSA

Basketry // Senegalese Laundry Basket

This piece is a Senegalese Douwe basket with elaborate designs and lively hues. It is a sustainable, and multifunctional addition to your home.

Colour: Brown/White
SKU Code: ISS-M-HAN-BRO

£160