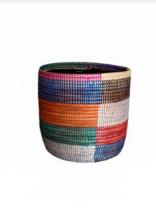

### Sofia Full range

Senegalese Laundry Basket

### Size

L

### Colour

Candy stripes

### Sku Code

SOF-L-HAN-CAN

### Price

£350