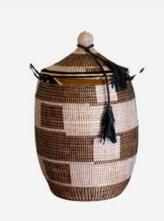

### **FATIMA**

Basketry // Senegalese Laundry Basket

Natural with brown mud cloth trim Senegalese Douwe basket adds a touch of cultural elegance to your home. Perfect for laundry storage and versatile décor.

Size: XL

Colour: Natural with brown mud cloth trim

SKU Code: **£200** 