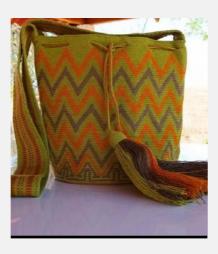

### CAROLINA

Hats & Bags // Colombian Wayuu Bags

Traditional Colombian Wayuu bags. Intricately handwoven with the highest attention to details displayed.

Colour: Pink
SKU Code: CAR-M-HAN-PIN

£85

Size:

PAGE: 30 // 92

### **SHAKIRA**

Hats & Bags // Colombian Wayuu Bags

Traditional Colombian Wayuu bag. Intricately handwoven with the highest attention to details displayed.

Size: L

**Burnt Orange** 

SKU Code: SHA-M-HAN-BUR

£120

Colour