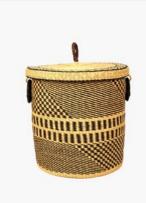

### **AWA**

Basketry // Senegalese Laundry Basket

This Gold Trim Handmade Senegalese basket is an authentic piece that adds cultural elegance to your home. Versatile for laundry storage or other purposes.

Colour: Neutral/Gold Trim
SKU Code: AWA-S-HAN-NEU

S | M | L | XL

£160

Size: