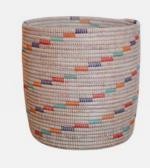

### **AWA**

Basketry // Senegalese Laundry Basket

This Gold Trim Handmade Senegalese basket is an authentic piece that adds cultural elegance to your home. Versatile for laundry storage or other purposes.

Colour: Neutral/Gold Trim
SKU Code: AWA-S-HAN-NEU

S | M | L | XL

£160

Size: