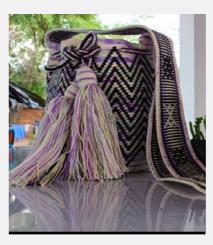

### **ALBA**

Hats & Bags // Colombian Wayuu Bags

Traditional Colombian Wayuu bags. Intricately handwoven with the highest attention to details displayed.

Size: Colour:

SKU Code:

£120