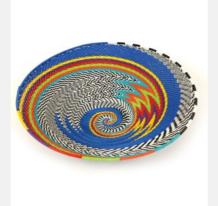

### **MANDLA**

Decor & Accessories // South African Bowls

Handcrafted South African bowls, intricately woven bowls crafted with exceptional precision, showcasing vibrant patterns and delicate designs.

Colour: Red/Blue/Yellow/green
SKU Code: MAN-L-HAN-RED