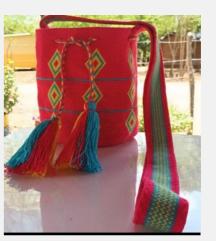

### **SHAKIRA**

Hats & Bags // Colombian Wayuu Bags

Traditional Colombian Wayuu bag. Intricately handwoven with the highest attention to details displayed.

Size: L

**Burnt Orange** 

SKU Code: SHA-M-HAN-BUR

£120

Colour