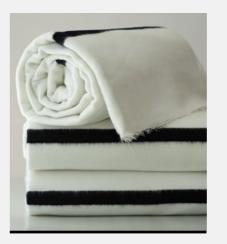

### Sofia Full range

Senegalese Laundry Basket

### Size

L

### Colour

Candy stripes

### Sku Code

SOF-L-HAN-CAN

### Price

£350