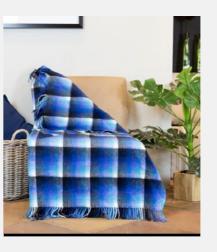

### Sofia Full range

Senegalese Laundry Basket

### Size

L

### Colour

Candy stripes

### Sku Code

SOF-L-HAN-CAN

### Price

£350