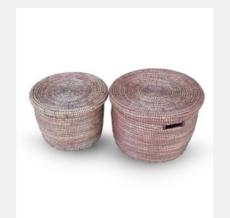

### **AWA**

Basketry // Senegalese Laundry Basket

This Gold Trim Handmade Senegalese basket is an authentic piece that adds cultural elegance to your home. Versatile for laundry storage or other purposes.

Colour: Neutral/Gold Trim
SKU Code: AWA-S-HAN-NEU

S | M | L | XL

£160

Size:

### **AWA SET OF 3**

Basketry // Senegalese Laundry Basket

This Gold Trim Handmade Senegalese basket is an authentic piece that adds cultural elegance to your home. Versatile for laundry storage or other purposes.

Size: S | M | L | XL

Colour: Neutral/Gold Trim

SKU Code: AWA-3-HAN-NEU

£280