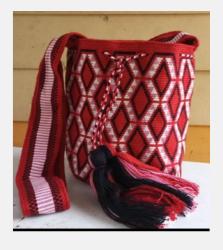

### **CRISTINA**

Hats & Bags // Colombian Wayuu Bags

Traditional Colombian Wayuu bag. Intricately handwoven with the highest attention to details displayed.

Size:

SKU Code: CRI-M-HAN-RED

Red/Orange

£120

Colour