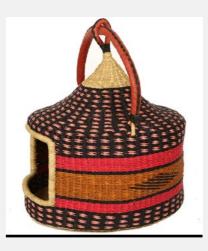

### LAHARI

Pets // For cats

This Ghanaian cat basket is a testament to Bologota artistry. Crafted with meticulous care with the highest attention to details desplayed.

Size: M

Colour: Red with black trimmings

SKU Code: **£65** 