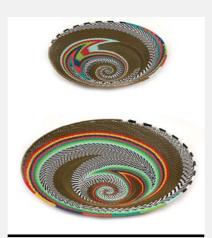

### **SIFISO**

Decor & Accessories // South African Bowls

Handcrafted South African bowls, intricately woven bowls crafted with exceptional precision, showcasing vibrant patterns and delicate designs.

Colour: Green
SKU Code: SIF-L-HAN-GRE

£40