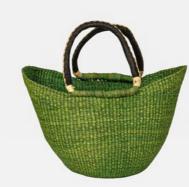

### **ESPERANZA**

Hats & Bags // Colombian Wayuu Bags

Traditional Colombian Wayuu bag. Intricately handwoven with the highest attention to details displayed.

Size: M

Colour: Esperanza

SKU Code: ESP-M-HAN-ESP

£120