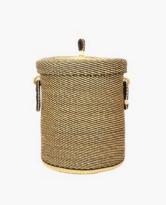

# BROWN BASKETS WITH LID CHRIS NEW

Basketry // Senegalese Laundry Basket

This Senegalese Douwe basket adds a touch of cultural elegance to your home. Perfect for laundry storage and versatile décor.

Size: M

Colour: Brown

SKU Code: BAS-202-HAN-BRO

£120