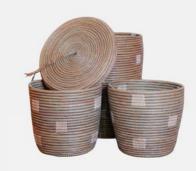

### **ALIMA SET (4)**

Basketry // Senegalese Laundry Basket

This Senegalese Douwe basket adds a touch of cultural elegance to your home. Perfect for laundry storage and versatile décor.

| Size:   | S/M/L/XL |
|---------|----------|
| Colour: | White    |

ALI-S-HAN-WHI

SKU Code: £200