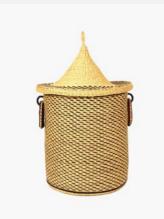

### FATIMA LAUNDRY BASKET CHRIS NEW

Basketry // Senegalese Laundry Basket

This Senegalese Douwe basket adds a touch of cultural elegance to your home. Perfect for laundry storage and versatile décor.

Size: XL

Colour: Natural with brown mud cloth trim

SKU Code: BAS-202-HAN-BRO

£200