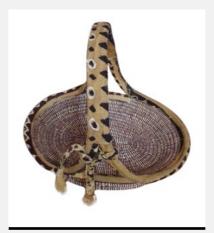

### ISSA

Basketry // Senegalese Laundry Basket

This piece is a Senegalese Douwe basket with elaborate designs and lively hues. It is a sustainable, and multifunctional addition to your home.

Colour: Brown/White
SKU Code: ISS-M-HAN-BRO

£160