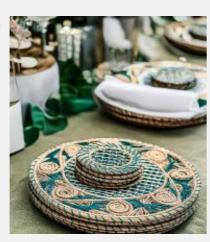

### BLACK MEDUSA TABLEMAT

Colombian baskets // Placemats & Table baskets

Beautifully handmade Colombian Mawisa palm placemats and bread baskets. Measures 38 cm. Durable and easy to clean.

our: Black

SKU Code: MED-38-HAN-BLA

£20.99