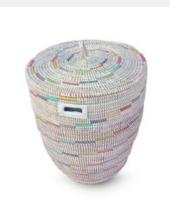

# CANDY WHITE LAUNDRY BASKET WITH FLAT LID

Basketry // Senegalese Laundry Basket

This Senegalese Douwe basket adds a touch of cultural elegance to your home. Perfect for laundry storage and versatile décor.

Size:

Candy/White

SKU Code: BAS-205-HAN-CAN

£180

Colour