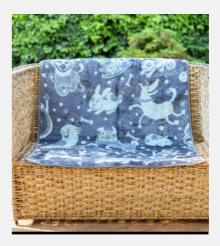

### **FINESSE PET BLANKET A DOGS LIFE STEEL SILVER**

Throws & Blankets // For Dogs

Finesse pet blankets are 90% acrylic and 10% poly/ cotton. Wash Care Instructions: Gentle wash Do not bleach Do not iron Dry cleanable Do not tumble dry Keep away from fire.

Count:

20

20 Colour

FIN-20-HAN-SIL

SKU Code: £80