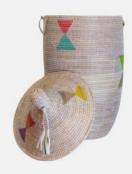

### **AWA**

Basketry // Senegalese Laundry Basket

This Gold Trim Handmade Senegalese basket is an authentic piece that adds cultural elegance to your home. Versatile for laundry storage or other purposes.

Colour: Neutral/Gold Trim
SKU Code: AWA-S-HAN-NEU

S | M | L | XL

£160

Size: