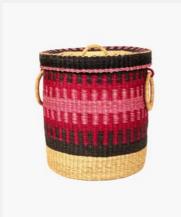

# CANDY LAUNDRY BASKET BROWN WITH FLAT LID

Basketry // Senegalese Laundry Basket

This Senegalese Douwe basket adds a touch of cultural elegance to your home. Perfect for laundry storage and versatile décor.

Size: M

Colour: Brown/Candy

SKU Code: BAS-203-HAN-CAN

£160