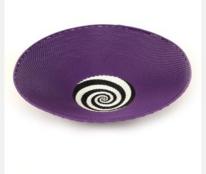

SIZWE

Decor & Accessories // South African Bowls

Handcrafted South African bowls, intricately woven bowls crafted with exceptional precision, showcasing vibrant patterns and delicate designs.

Aqua Colour: Purple

SKU Code: SIZ-L-HAN-PUR

£40

PAGE: 68 // 92