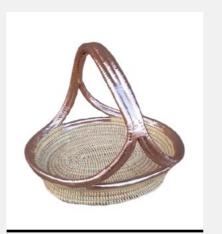

### **MBAYE**

Basketry // Senegalese Laundry Basket

This Natural Black leather trim Senegalese Douwe basket adds a touch of cultural elegance to your home. Perfect for laundry storage and versatile décor.

Size: M

Colour: Natural Black leather trim

MBA-M-HAN-NAT

SKU Code: **£160** 