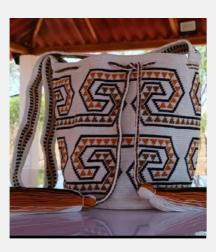

### **ESPERANZA**

Hats & Bags // Colombian Wayuu Bags

Traditional Colombian Wayuu bag. Intricately handwoven with the highest attention to details displayed.

Size: M

Colour: Esperanza

SKU Code: ESP-M-HAN-ESP

£120