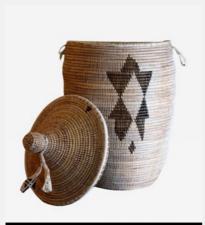

### ISSA

Basketry // Senegalese Laundry Basket

This piece is a Senegalese Douwe basket with elaborate designs and lively hues. It is a sustainable, and multifunctional addition to your home.

Colour: Brown/White
SKU Code: ISS-M-HAN-BRO

£160