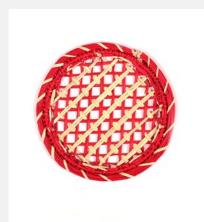

### BLACK MEDUSA TABLEMAT

Colombian baskets // Placemats & Table baskets

Beautifully handmade Colombian Mawisa palm placemats and bread baskets. Measures 38 cm. Durable and easy to clean.

our: Black

SKU Code: MED-38-HAN-BLA

£20.99