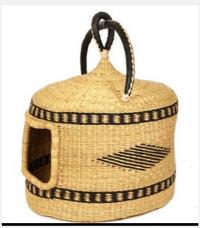

### **AKANJI**

Pets // Ghana Dog Basket

This Ghanaian dog basket is a testament to Bologota artistry. Crafted with meticulous care with the highest attention to details desplayed.

Size: L

Colour: Black/Neutral

SKU Code: AKA-L-HAN-BLA

£120

PAGE: 49 // 92