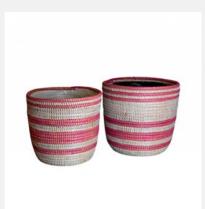

### AALIYAH

Basketry // Senegalese Laundry Basket

Blush Pink Senegalese Douwe basket adds a touch of cultural elegance to your home. Perfect for laundry storage and versatile décor.

Size: M

Colour: Blush Pink

SKU Code: AAL-M-HAN-BLU

£180

### **AALIYAH SET**

Basketry // Senegalese Laundry Basket

Blush Pink Senegalese Douwe basket adds a touch of cultural elegance to your home. Perfect for laundry storage and versatile décor.

Size: S/M

Colour: Blush Pink

SKU Code: AAL-S-HAN-BLU

£200