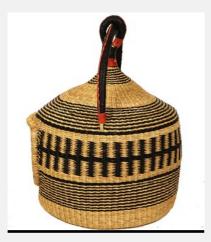

### **JAMUA**

Pets // For cats

This Ghanaian cat basket is a testament to Bologota artistry. Crafted with meticulous care with the highest attention to details desplayed.

Size: M

Colour: Neutral with black trimming
SKU Code: JAM-M-HAN-NEU

£65