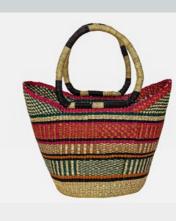

# **Ghana Bags**

» Ghana Bags

### 02 // Description:

Beautifully handwoven bags from Ghana. These stunning bags are a testament to the skill and craftsmanship Made of straw and adorned with Colourful geometric patterns.