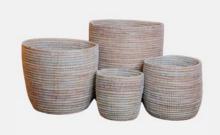

### **ALIMA SET (4)**

Basketry // Senegalese Laundry Basket

This Senegalese Douwe basket adds a touch of cultural elegance to your home. Perfect for laundry storage and versatile décor.

| Size:   | S/M/L/XL |
|---------|----------|
| Colour: | White    |

ALI-S-HAN-WHI

SKU Code: £200