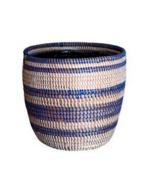

### Sofia Full range

Senegalese Laundry Basket

### Size

L

### Colour

Candy stripes

### Sku Code

SOF-L-HAN-CAN

### Price

£350