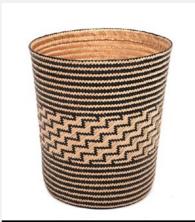

Throws & Blankets // South African Throws

These wearing cape are made with a selection of modern designs and embossed patterns.

Size: M

Colour: Taupe

SKU Code: WEA-M-HAN-TAU

£180

PAGE: 84 // 92





### SANTIAGO

Waste Paper Bin

Colombian handcrafted wastepaper bin, a masterpiece of artisanal skill, harmoniously combines tradition and modern design. Crafted from natural Iraca palms. Available in array of lively colours and designs.

Colour: Light and dark wood

SKU Code: SAN-NA-HAN-WOO

£40 £40



### VALERIA

Waste Paper Bin

Colombian handcrafted wastepaper bin, a masterpiece of artisanal skill, harmoniously combines tradition and modern design. Crafted from natural Iraca palms.

Available in array of lively colours and designs.

Colour:

SKU Code: VAL-NA-HAN-BLA

Black/Natural



### **SEBASTIAN**

Waste Paper Bin

Colombian handcrafted wastepaper bin, a masterpiece of artisanal skill, harmoniously combines tradition and modern design. Crafted from natural Iraca palms.

Available in array of lively colours and designs.

Colour: Black/Natural

SAB-NA-HAN-BLA

£40

SKU Code:



### DIEGO

Waste Paper Bin

Colombian handcrafted wastepaper bin, a masterpiece of artisanal skill, harmoniously combines tradition and modern design. Crafted from natural Iraca palms. Available in array of lively colours and designs.

Colour: Black/Natural

SKU Code: DIE-NA-HAN-BLA

£40



### MATEO

Waste Paper Bin

Colombian handcrafted wastepaper bin, a masterpiece of artisanal skill, harmoniously combines tradition and modern design. Crafted from natural Iraca palms.

Available in array