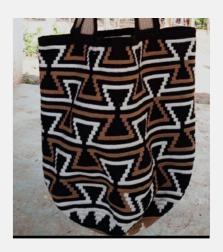

### **AFFUA**

Hats & Bags // Ghana bags

Beautifully handwoven Ghanian bag, made of straw and adorned with Colourful geometric patterns.

Colour:

SKU Code:

£70

### **EFUA**

Hats & Bags // Ghana bags

Beautifully handwoven Ghanian bag, made of straw and adorned with Colourful geometric patterns.

Gold/Black Colour:

EFU-NA-HAN-GOL

£60

### **BOGAT**

Hats & Bags // Ghana bags

Beautifully handwoven Ghanian bag , made of straw and adorned with Colourful geometric patterns.

Orange/Red/Gold/Green/Black Colour:

SKU Code: BOG-NA-HAN-ORA

£50

### **ADAFA**

Hats & Bags // Ghana bags

Beautifully handwoven Ghanian bag, made of straw and adorned with Colourful geometric patterns.

Colour: Red/Gold/Black

ADA-NA-HAN-ORA

£60

SKU Code:

PAGE: 44 // 92 PAGE: 45 // 92