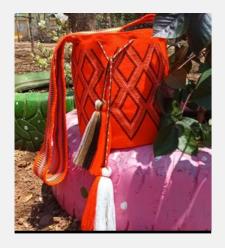

### **VISOR MULTICOLOUR**

Hats & Bags // Colombian Hats

Visor Multicolour Zigzag Colombian hat from La Guajira, serving as protective headwear and status symbols, skillfully crafted with intricate patterns.

Size: Colour Gold/Blue/Green SKU Code: VIS-M-HAN-GRE

£95