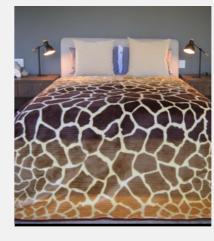

### Sofia Full range

Senegalese Laundry Basket

### Size

L

### Colour

Candy stripes

### Sku Code

SOF-L-HAN-CAN

### Price

£350