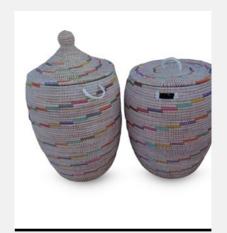

### Sofia Full range

Senegalese Laundry Basket

### Size

L

### Colour

Candy stripes

### Sku Code

SOF-L-HAN-CAN

### Price

£350