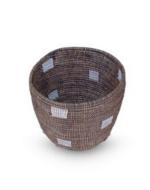

### ISSA

Basketry // Senegalese Laundry Basket

This piece is a Senegalese Douwe basket with elaborate designs and lively hues. It is a sustainable, and multifunctional addition to your home.

Colour: Brown/White
SKU Code: ISS-M-HAN-BRO

£160