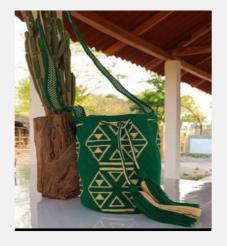

### **ESPERANZA**

Hats & Bags // Colombian Wayuu Bags

Traditional Colombian Wayuu bag. Intricately handwoven with the highest attention to details displayed.

Size: M

Colour: Esperanza

SKU Code: ESP-M-HAN-ESP

£120