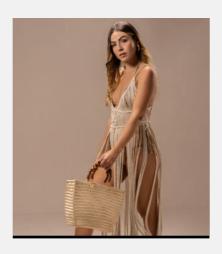

### **NAZARETH DANIELA BAG**

Hats & Bags // Colombian Iraca Bags

Daniela Iraca bag is a unique piece of craftsmanship made from Iraca palm leaves. Traditionally handwoven and features intricate patterns.

Size: M

Colour: Sand

SKU Code: NAZ-M-HAN-SAN

£85