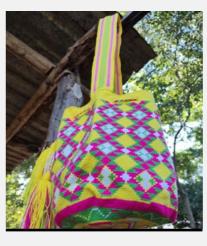

### **AURA**

Hats & Bags // Colombian Wayuu Bags

Traditional Colombian Wayuu bags. Intricately handwoven with the highest attention to details displayed.

Size: M

Colour: Dark Brown

SKU Code: AUR-M-HAN-DAR

£85

### **CELESTE**

Hats & Bags // Colombian Wayuu Bags

Traditional Colombian Wayuu bags. Intricately handwoven with the highest attention to details displayed.

Size: M

Colour: Orange

SKU Code: CEL-M-HAN-ORA

£85