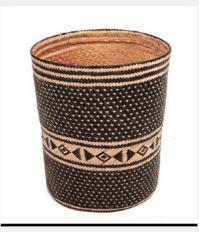

### ISSA

Basketry // Senegalese Laundry Basket

This piece is a Senegalese Douwe basket with elaborate designs and lively hues. It is a sustainable, and multifunctional addition to your home.

Colour: Brown/White
SKU Code: ISS-M-HAN-BRO

£160