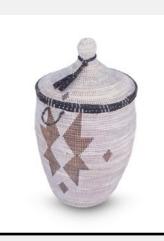

### **FATIMA**

Basketry // Senegalese Laundry Basket

Natural with brown mud cloth trim Senegalese Douwe basket adds a touch of cultural elegance to your home. Perfect for laundry storage and versatile décor.

Size: XL

Colour: Natural with brown mud cloth trim

SKU Code: **£200** 

### FATIMA LAUNDRY BASKET CHRIS NEW

Basketry // Senegalese Laundry Basket

This Senegalese Douwe basket adds a touch of cultural elegance to your home. Perfect for laundry storage and versatile décor.

Size: XL

Colour: Natural with brown mud cloth trim

SKU Code: BAS-202-HAN-BRO

£200