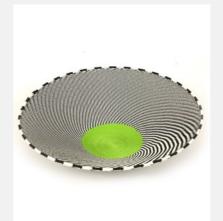

### **BLUE SA FRUIT BOWL**

Decor & Accessories // South African Bowls

Handcrafted South African bowls, intricately woven bowls crafted with exceptional precision, showcasing vibrant patterns and delicate designs.

Colour: Blue
SKU Code: BLU-L-HAN-BLU

£40