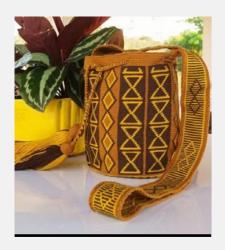

### **AURA**

Hats & Bags // Colombian Wayuu Bags

Traditional Colombian Wayuu bags. Intricately handwoven with the highest attention to details displayed.

Size: M

Colour: Dark Brown

SKU Code: AUR-M-HAN-DAR

£85

### **CELESTE**

Hats & Bags // Colombian Wayuu Bags

Traditional Colombian Wayuu bags. Intricately handwoven with the highest attention to details displayed.

Size: M

Colour: Orange

SKU Code: CEL-M-HAN-ORA

£85