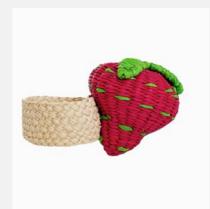

# STRAWBERRY NAPKIN RING

Kitchen & Dining // Napkin Rings

Exquisitely handmade napkin rings, intricately woven by skilled craftsmen in Colombia. These napkin rings seamlessly blend tradition and modern aesthetics.

Colour: Red

SKU Code: STR-NA-HAN-RED

£9.99