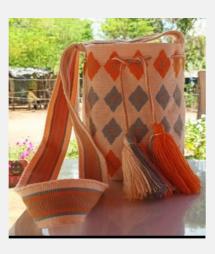

### **SHAKIRA**

Hats & Bags // Colombian Wayuu Bags

Traditional Colombian Wayuu bag. Intricately handwoven with the highest attention to details displayed.

Size: L

**Burnt Orange** 

SKU Code: SHA-M-HAN-BUR

£120

Colour