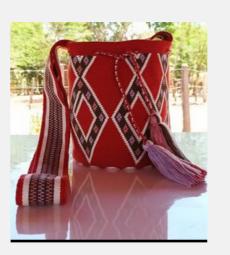

### CAROLINA

Hats & Bags // Colombian Wayuu Bags

Traditional Colombian Wayuu bags. Intricately handwoven with the highest attention to details displayed.

Colour: Pink
SKU Code: CAR-M-HAN-PIN

£85

Size:

PAGE: 30 // 92