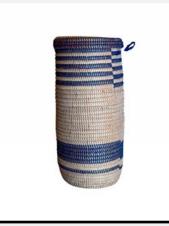

### **NAHIM**

Basketry // Senegalese Laundry Basket

Blue and white Senegalese Douwe basket with intricate patterns adds a touch of cultural elegance to your home. For laundry storage and versatile décor.

Size: S
Colour: Blue/White

SKU Code: **£150** 