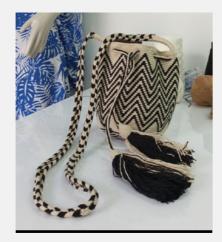

### **ESPERANZA**

Hats & Bags // Colombian Wayuu Bags

Traditional Colombian Wayuu bag. Intricately handwoven with the highest attention to details displayed.

Size: M

Colour: Esperanza

SKU Code: ESP-M-HAN-ESP

£120