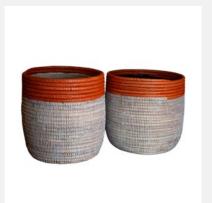

### **AWA**

Basketry // Senegalese Laundry Basket

This Gold Trim Handmade Senegalese basket is an authentic piece that adds cultural elegance to your home. Versatile for laundry storage or other purposes.

Colour: Neutral/Gold Trim
SKU Code: AWA-S-HAN-NEU

S | M | L | XL

£160

Size: