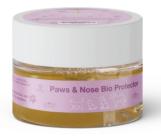

#### Paws & Nose

#### **Bio Protector**

For Dogs | Cats

#### **About**

Our product effectively safeguards your pet's Pads and Nose against dryness and cracking caused by age, ice, snow, salt, hot pavement, gravel, and other challenging surfaces. Additionally, it helps restore their pads to a soft and tender condition.

#### **Directions for Use**

Spread a light coating on the pads and rub in. For year-round use, 1-2 times a week is sufficient. During extreme weather additional applications may be necessary. Frequency may depend on length of your walk and weather conditions.