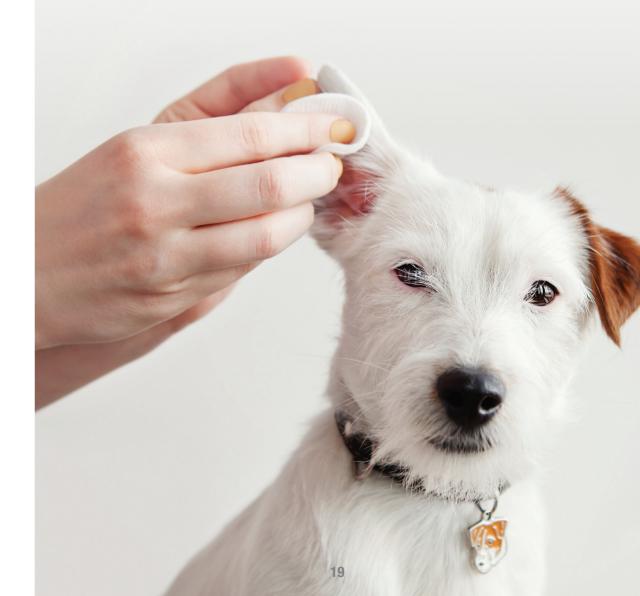

#### **About**

This ear cleaning solution is a versatile product designed to aid in the treatment of both acute and chronic inflammation in the ears of dogs and cats of all ages. It effectively removes debris and dead tissues, providing a thorough cleansing and drying action to promote healing. The non-irritating formula is specifically formulated to address issues such as moist, waxy, and foul odor ears. By using this solution, you can effectively maintain the cleanliness and freshness of your pet's ears. It's an essential part of your pet's ear care routine, helping to prevent and alleviate discomfort caused by inflammation. Ensure your pet's ears are clean and healthy with this reliable solution that offers effective cleansing and relief for their ear-related concerns.

#### **Directions for Use**

Apply a generous amount into the ear canal and gently massage the base of the ear for a few minutes to ensure thorough penetration. Allow your pet to shake its head, helping to dislodge any loosened debris. Next, gently rub the base of the ear and wipe the ear flap with cotton to remove any remaining residue. This product can be used daily or as directed by your veterinarian. For ongoing ear care and to prevent recurring infections, we recommend incorporating Arava Pet Ear Wipes into your daily routine. These wipes are specifically designed to keep your pet's ears clean and healthy between applications of the ear cleaning solution.