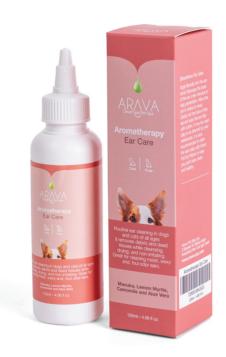

#### Aromatherapy

#### **Ear Care**

#### **About**

This ear cleaning solution is a versatile product designed to aid in the treatment of both acute and chronic inflammation in the ears of dogs and cats of all ages. It effectively removes debris and dead tissues, providing a thorough cleansing and drying action to promote healing. The non-irritating formula is specifically formulated to address issues such as moist, waxy, and foul odor ears. By using this solution, you can effectively maintain the cleanliness and freshness of your pet's ears. It's an essential part of your pet's ear care routine, helping to prevent and alleviate discomfort caused by inflammation. Ensure your pet's ears are clean and healthy with this reliable solution that offers effective cleansing and relief for their ear-related concerns.

#### **Directions for Use**

Apply a generous amount into the ear canal and gently massage the base of the ear for a few minutes to ensure thorough penetration. Allow your pet to shake its head, helping to dislodge any loosened debris. Next, gently rub the base of the ear and wipe the ear flap with cotton to remove any remaining residue. This product can be used daily or as directed by your veterinarian. For ongoing ear care and to prevent recurring infections, we recommend incorporating Arava Pet Ear Wipes into your daily routine. These wipes are specifically designed to keep your pet's ears clean and healthy between applications of the ear cleaning solution.