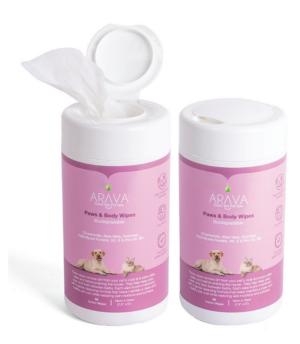

#### Pet Paws & Body

#### Wipes

For Dogs | Cats

## 100% Biodegradable

#### About

Our pet wipes are the perfect solution for removing dirt from your pet's coat and paws after walks, ensuring they enter the house clean and fresh. These wipes are designed to keep your pets clean and refreshed between baths, providing a convenient grooming option. Each wipe is premoistened with a gentle cleansing formula that effectively removes dirt and grime while maintaining a clean and healthy pet coat. It also restores skin moisture and softness, promoting overall skin health.