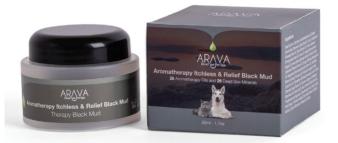

# Aromatherapy Itchless & Relief **Black Mud**

#### For Dogs | Cats

#### **About**

This product serves as first aid for hot spots, scrapes, bald and dry/irritated skin patches, and abrasions. It is enriched with botanical oils and extracts known for their antibacterial and antifungal properties. The inclusion of Dead Sea Black Mud makes it a unique and incomparable soothing solution, providing optimal results and relief.

#### **Directions for Use**

Apply a generous amount of mud to the affected area, ensuring full coverage. Allow the mask to dry naturally, and it will naturally fall off when fully dried. Repeat the treatment as needed, as often as necessary.