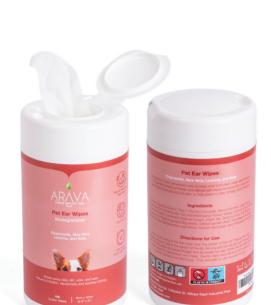

#### Pet Ear

### **Wipes**

#### About

These specialized pet wipes provide convenience for maintaining your pet's ear cleanliness and health. With their gentle formula, these wipes effectively eliminate dirt, wax, and discharge from around the ears, preventing odor, itching, and irritation that may lead to infections. Using these wipes regularly ensures your pet's ears stay fresh and comfortable, free from debris that can cause discomfort and unpleasant odors.

## Available in

Canister contain 100 wipes 9cm x 12cm (3.5" x 5") Code: 7290013192233

PH Balanced.