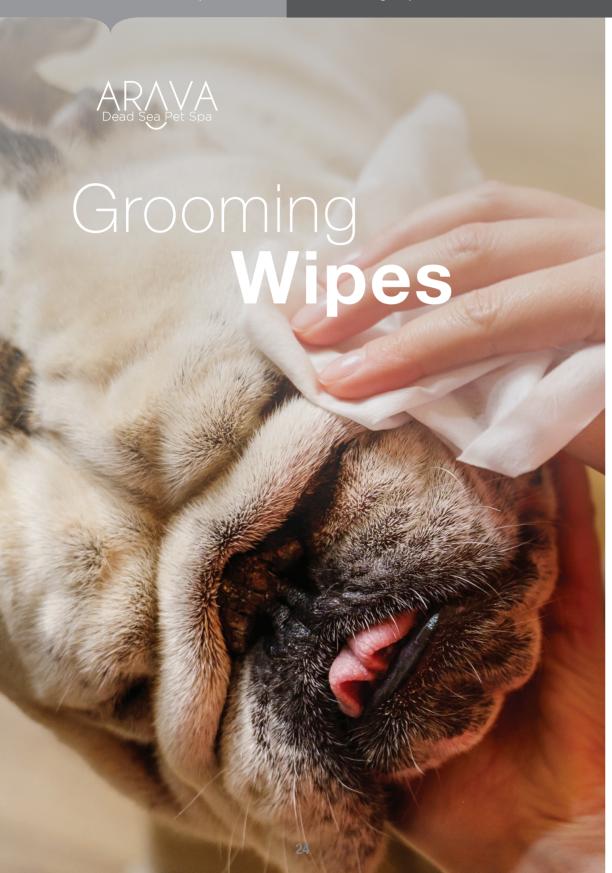

# Pet Eye Wipes

For Dogs | Cats

#### **About**

Maintain the cleanliness and health of your pet's eye area with our specially designed eye wipes. These extra soft cloths are moistened with a gentle cleanser and carefully selected extracts to effectively remove dirt and discharge around the eyes. By incorporating these wipes into your daily routine, you can help reduce tear stains and minimize the risk of eye infections. Their gentle formula ensures a safe and comfortable experience for your pet while promoting a clean and clear eye area.