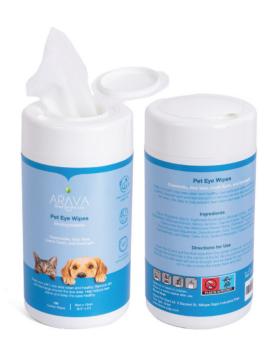

# Pet Eye Wipes

For Dogs | Cats

#### **About**

Maintain the cleanliness and health of your pet's eye area with our specially designed eye wipes. These extra soft cloths are moistened with a gentle cleanser and carefully selected extracts to effectively remove dirt and discharge around the eyes. By incorporating these wipes into your daily routine, you can help reduce tear stains and minimize the risk of eye infections. Their gentle formula ensures a safe and comfortable experience for your pet while promoting a clean and clear eye area.

#### Active ingredients

Chamomile, Aloe Vera, Lion's Tooth, Eyebright And Dead Sea Minerals.

#### Available in

Canister contain 100 wipes 9cm x 12cm (3.5" x 5") Code: 7290013192943

PH Balanced.

Arava - Dead Sea Pet Spa Grooming Wipes Grooming Wipes Arava - Dead Sea Pet Spa