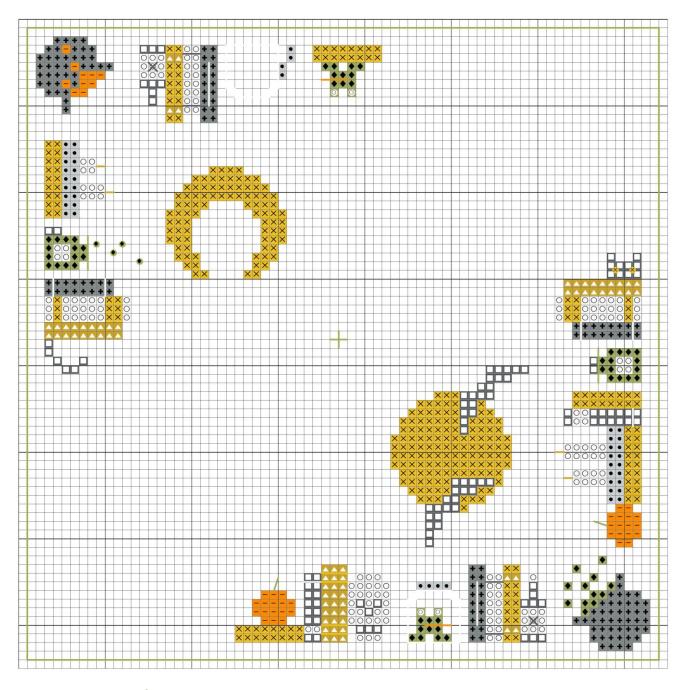

## Halloween Pendibule Cross Stitch Pattern

<sup>\*</sup> Do not stitch the + on the pattern. It is only to reference the center of the design.

<sup>\*\*</sup> Pattern on the following page is identical and is for ease of viewing white straight stitches.

## Full Stitch Pewter – VY LT 168 Pewter – LT 169 317 Pewter Gray 470 Avocado Green – LT Old Gold - DK 680 lack× 728 Golden Yellow 970 Pumpkin - LT

5200 Snow White

DMC Floss -

0

## Straight Stitch 317 Pewter Gray 470 Avocado Green – LT Old Gold - DK 680 728 Golden Yellow 970 Pumpkin – LT 5200 Snow White French Knot 470 Avocado Green (Potion Bubbles) 728 Golden Yellow (Cat eyes)

5200 Snow White (Frog eyes)