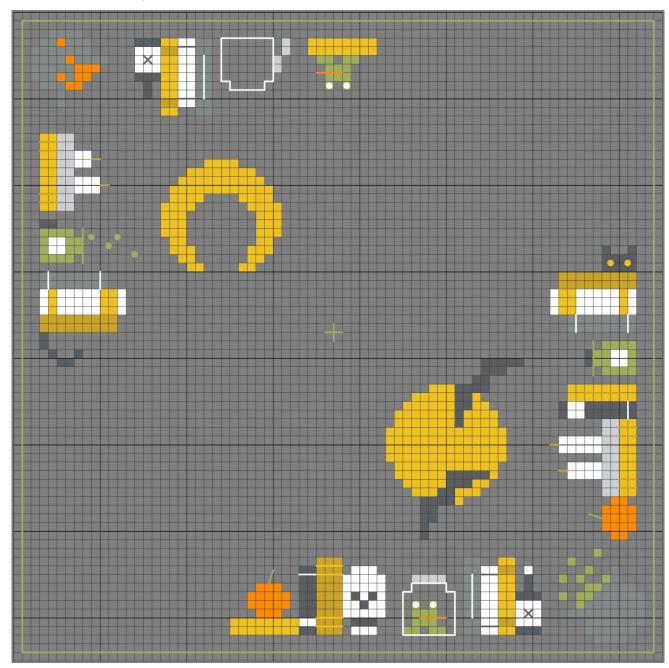

## Halloween Pendibule Cross Stitch Pattern



<sup>\*</sup> Do not stitch the + on the pattern. It is only to reference the center of the design.

<sup>\*\*</sup> Pattern on the following page is identical and is for ease of viewing white straight stitches.

## **ALTERNATE VIEW:**



## Full Stitch Pewter – VY LT 168 Pewter – LT 169 317 Pewter Gray 470 Avocado Green – LT Old Gold - DK 680 lack× 728 Golden Yellow 970 Pumpkin - LT

5200 Snow White

DMC Floss -

0

## Straight Stitch 317 Pewter Gray 470 Avocado Green – LT Old Gold - DK 680 728 Golden Yellow 970 Pumpkin – LT 5200 Snow White French Knot 470 Avocado Green (Potion Bubbles) 728 Golden Yellow (Cat eyes)

5200 Snow White (Frog eyes)