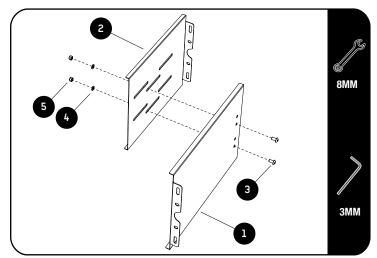

### **FIT AND SECURE**

2.1

1

Slide the Slotted Divider Plate B (Item 2) into the Solid Divider Plate A (Items 1). Adjust the two plates to the approximate width of the Drawer and loosely fasten the two plates together using two of the M5 x 10 Button Head Bolts, two M5 x 10 x 1SS Flat Washers and two M5 Nyloc Nuts (Items 3, 4 & 5). The Flat Washer and Nyloc Nut go on the side of the Slotted Plate.