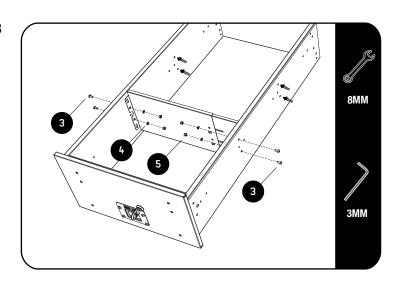

### **FIT AND SECURE**

2.1

1

Slide the Slotted Divider Plate B (Item 2) into the Solid Divider Plate A (Items 1). Adjust the two plates to the approximate width of the Drawer and loosely fasten the two plates together using two of the M5 x 10 Button Head Bolts, two M5 x 10 x 1SS Flat Washers and two M5 Nyloc Nuts (Items 3, 4 & 5). The Flat Washer and Nyloc Nut go on the side of the Slotted Plate.

2.2

7

Depending on the drawer you have, you will be mounting to either the two outer holes or the inner holes on the side of the Drawer as shown in Step 2.2 and Step 2.3.

To fit the Divider Plates, open the Drawer and place the Divider Plates into the drawer with the Slotted Plate facing the rear of the drawer. Align the slots in the Divider Plates with the holes in the Drawer. Slide the Divider Plates apart, until flush against the sides of the Drawer.

Secure the Divider Plates to the Drawer using four M5 x 10 Button Head Bolts, four M5 x 10 x 1SS Flat Washers and four M5 Nyloc Nuts (Items 3, 4 & 5) as shown. The Nyloc Nuts and Flat Washers go on the inside of the Drawer.

Once the sides are secured, tighten the middle bolts from Step 2.1.

2.3