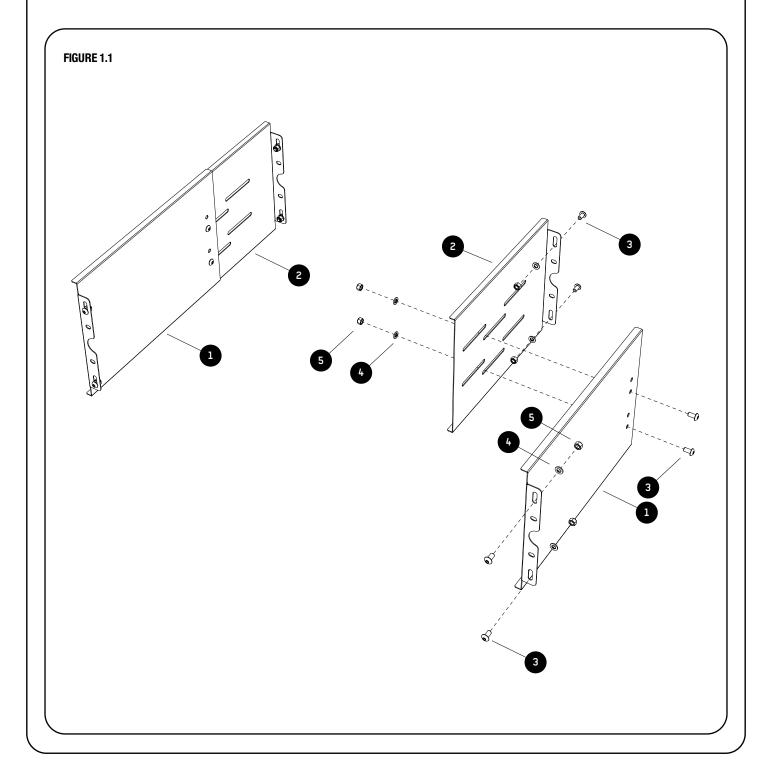

### **FIT AND SECURE**

2.1

1

Slide the Slotted Divider Plate B (Item 2) into the Solid Divider Plate A (Items 1). Adjust the two plates to the approximate width of the Drawer and loosely fasten the two plates together using two of the M5 x 10 Button Head Bolts, two M5 x 10 x 1SS Flat Washers and two M5 Nyloc Nuts (Items 3, 4 & 5). The Flat Washer and Nyloc Nut go on the side of the Slotted Plate.

2.2

7

Depending on the drawer you have, you will be mounting to either the two outer holes or the inner holes on the side of the Drawer as shown in Step 2.2 and Step 2.3.

To fit the Divider Plates, open the Drawer and place the Divider Plates into the drawer with the Slotted Plate facing the rear of the drawer. Align the slots in the Divider Plates with the holes in the Drawer. Slide the Divider Plates apart, until flush against the sides of the Drawer.

Secure the Divider Plates to the Drawer using four M5 x 10 Button Head Bolts, four M5 x 10 x 1SS Flat Washers and four M5 Nyloc Nuts (Items 3, 4 & 5) as shown. The Nyloc Nuts and Flat Washers go on the inside of the Drawer.

Once the sides are secured, tighten the middle bolts from Step 2.1.

2.3