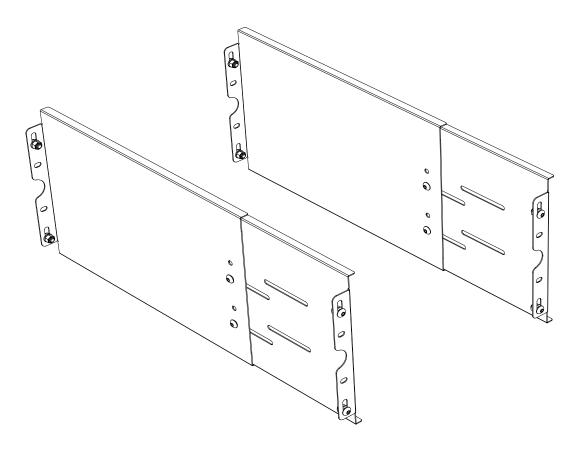

| IN THE BOX |      |                           |
|------------|------|---------------------------|
| 1          | 2 X  | Divider Plate A           |
| 2          | 2 X  | Divider Plate B           |
| 3          | 12 X | M5 x 10 Button Head Bolt  |
| 4          | 12 X | M5 x 10 x 1SS Flat Washer |
| 5          | 12 X | M5 Nyloc Nut              |
|            |      |                           |