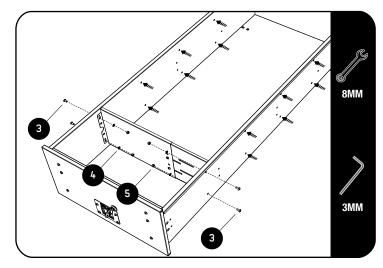

### **FIT AND SECURE**

2.1

1

Slide the Slotted Divider Plate B (Item 2) into the Solid Divider Plate A (Items 1). Adjust the two plates to the approximate width of the Drawer and loosely fasten the two plates together using two of the M5 x 10 Button Head Bolts, two M5 x 10 x 1SS Flat Washers and two M5 Nyloc Nuts (Items 3, 4 & 5). The Flat Washer and Nyloc Nut go on the side of the Slotted Plate.

2.2

7

Depending on the drawer you have, you will be mounting to either the two outer holes or the inner holes on the side of the Drawer as shown in Step 2.2 and Step 2.3.

To fit the Divider Plates, open the Drawer and place the Divider Plates into the drawer with the Slotted Plate facing the rear of the drawer. Align the slots in the Divider Plates with the holes in the Drawer. Slide the Divider Plates apart, until flush against the sides of the Drawer.

Secure the Divider Plates to the Drawer using four M5 x 10 Button Head Bolts, four M5 x 10 x 1SS Flat Washers and four M5 Nyloc Nuts (Items 3, 4 & 5) as shown. The Nyloc Nuts and Flat Washers go on the inside of the Drawer.

Once the sides are secured, tighten the middle bolts from Step 2.1.

2.3