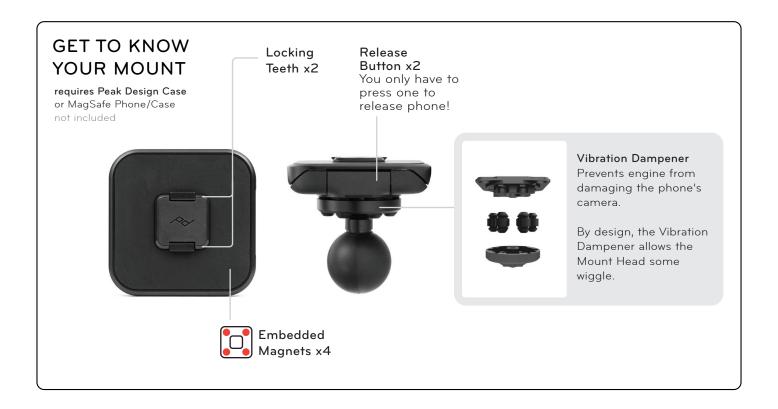

# ATTACH/DETACH PHONE

To attach, place phone on mount and listen for "click" to ensure phone is locked. Requires **Peak Design Case** (sold separately)

To detach, push EITHER of the **Release Buttons** and pull phone outward.

## ATTACH/DETACH PHONE

To attach, place phone on mount and listen for "click" to ensure phone is locked. Requires **Peak Design Case** (sold separately)

To detach, push EITHER of the **Release Buttons** and pull phone outward.