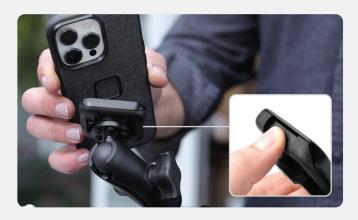

# ATTACH/DETACH PHONE

To attach, place phone on mount and listen for "click" to ensure phone is locked. Requires **Peak Design Case** (sold separately)

To detach, push EITHER of the **Release Buttons** and pull phone outward.

## ATTACH/DETACH PHONE

To attach, place phone on mount and listen for "click" to ensure phone is locked. Requires **Peak Design Case** (sold separately)

To detach, push EITHER of the **Release Buttons** and pull phone outward.