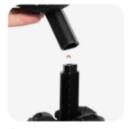

# 20MM BALL ADAPTER CHARGING INSTRUCTIONS

more info

pkdsn.com/chargingballadapter

### INSTALLATION

Connect Peak Design **20mm Ball Adapter** to 3rd party 1" ball and socket mount. Tighten to 3rd-party specifications.

Allow alcohol to dry when using included wipe to clean surfaces for Cable Clips.