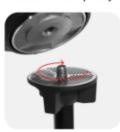

#### install Universal Head Adapter

Screw adapter in using 4mm hex wrench to tighten to center column.

#### install third party tripod head

 Screw in 3rd party tripod head.

Raise stabilizing screws to prevent head from twisting.