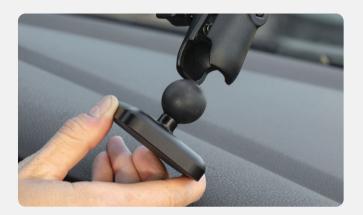

### INSTALLATION

Connect Peak Design **20mm Ball Adapter** to 3rd party 1" ball and socket mount. Tighten to 3rd-party specifications.

Allow alcohol to dry when using included wipe to clean surfaces for Cable Clips.