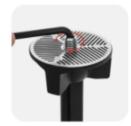

# UNIVERSAL BALL HEAD ADAPTER INSTRUCTIONS

#### remove PD Ball Head

Loosen Ball Head ring and tilt until hole is visible on top, and unscrew using 4mm hex wrench.

Pull up to remove the Compact Ball Head.