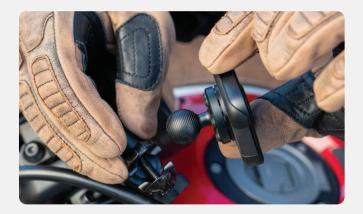

### INSTALLATION

Connect Peak Design 1" Ball Adapter to 3rd party 1" ball and socket mount. Tighten to 3rd-party specifications.

Stay safe. Do not interact with or remove your phone from the mount while in motion.

### INSTALLATION

Connect Peak Design 1" Ball Adapter to 3rd party 1" ball and socket mount. Tighten to 3rd-party specifications.