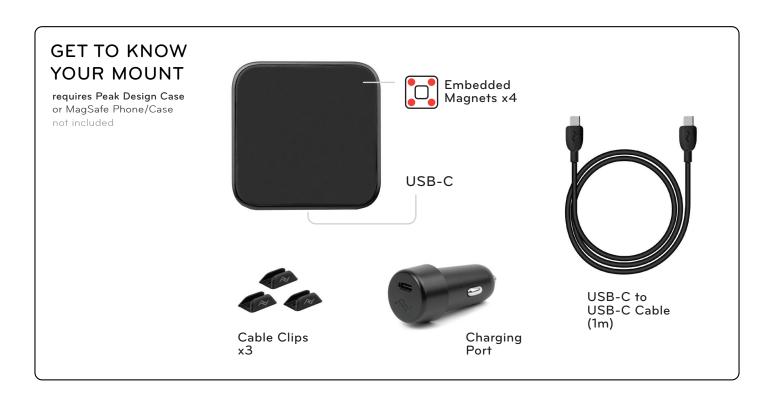

# ATTACH/DETACH PHONE

The **Mount Head** magnetically connects to the back of your phone. Once connected, confirm phone is charging via phone screen.

WARNING: If not attached correctly, product and/or phone may dislodge or be thrown into air in event of crash. Consult your car's manual to ensure mount does not cover or interfere with operation of airbag.

### ATTACH/DETACH PHONE

The **Mount Head** magnetically connects to the back of your phone. Once connected, confirm phone is charging via phone screen.

WARNING: If not attached correctly, product and/or phone may dislodge or be thrown into air in event of crash. Consult your car's manual to ensure mount does not cover or interfere with operation of airbag.