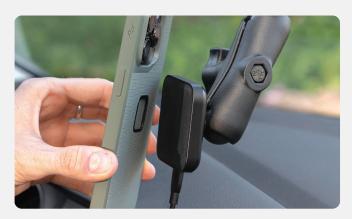

# ATTACH/DETACH PHONE

The **Mount Head** magnetically connects to the back of your phone. Once connected, confirm phone is charging via phone screen.

WARNING: If not attached correctly, product and/or phone may dislodge or be thrown into air in event of crash. Consult your car's manual to ensure mount does not cover or interfere with operation of airbag.