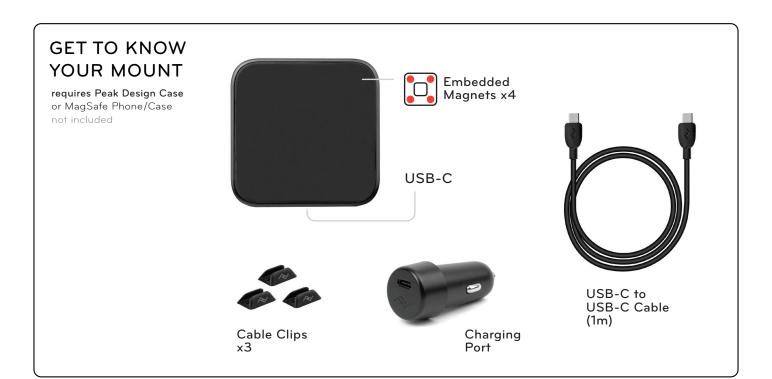

# 20MM BALL ADAPTER CHARGING INSTRUCTIONS

more info

pkdsn.com/chargingballadapter

### INSTALLATION

Connect Peak Design **20mm Ball Adapter** to 3rd party 1" ball and socket mount. Tighten to 3rd-party specifications.

Allow alcohol to dry when using included wipe to clean surfaces for Cable Clips.

Stay safe. Do not interact with or remove your phone from the mount while in motion

# ATTACH/DETACH PHONE

The **Mount Head** magnetically connects to the back of your phone. Once connected, confirm phone is charging via phone screen.

WARNING: If not attached correctly, product and/or phone may dislodge or be thrown into air in event of crash. Consult your car's manual to ensure mount does not cover or interfere with operation of airbag.