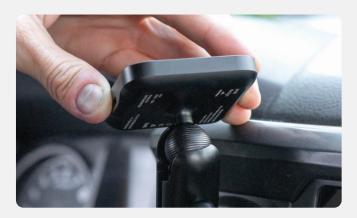

### INSTALLATION

Connect Peak Design **20mm Ball Adapter** to 3rd party 1" ball and socket mount. Tighten to 3rd-party specifications.

Allow alcohol to dry when using included wipe to clean surfaces for Cable Clips.

# ATTACH/DETACH PHONE

The **Mount Head** magnetically connects to the back of your phone. Once connected, confirm phone is charging via phone screen.

WARNING: If not attached correctly, product and/or phone may dislodge or be thrown into air in event of crash. Consult your car's manual to ensure mount does not cover or interfere with operation of airbag.