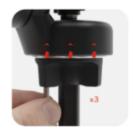

# 1" BALL ADAPTER LOCKING INSTRUCTIONS

more info
pkdsn.com/balladapter

### INSTALLATION

Connect Peak Design 1" Ball Adapter to 3rd party 1" ball and socket mount. Tighten to 3rd-party specifications.