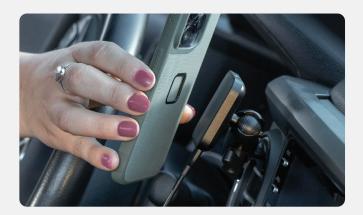

# ATTACH/DETACH PHONE

The **Mount Head** magnetically connects to the back of your phone. Once connected, confirm phone is charging via phone screen.

WARNING: If not attached correctly, product and/or phone may dislodge or be thrown into air in event of crash. Consult your car's manual to ensure mount does not cover or interfere with operation of airbag.

### ATTACH/DETACH PHONE

The **Mount Head** magnetically connects to the back of your phone. Once connected, confirm phone is charging via phone screen.

WARNING: If not attached correctly, product and/or phone may dislodge or be thrown into air in event of crash. Consult your car's manual to ensure mount does not cover or interfere with operation of airbag.