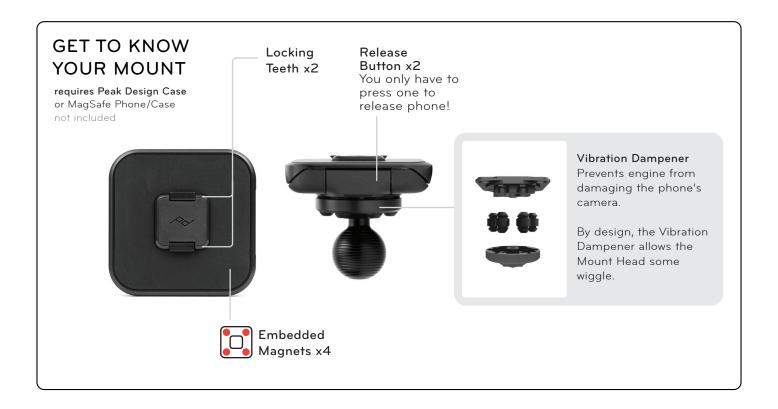

# ATTACH/DETACH PHONE

To attach, place phone on mount and listen for "click" to ensure phone is locked. Requires **Peak Design Case** (sold separately)

To detach, push EITHER of the **Release Buttons** and pull phone outward.

# 20MM BALL ADAPTER LOCKING INSTRUCTIONS

more info
pkdsn.com/balladapter

# 1" BALL ADAPTER LOCKING INSTRUCTIONS

more info
pkdsn.com/balladapter