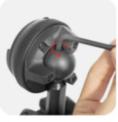

# 20MM BALL ADAPTER LOCKING INSTRUCTIONS

more info
pkdsn.com/balladapter

### INSTALLATION

Connect Peak Design 1" Ball Adapter to 3rd party 1" ball and socket mount. Tighten to 3rd-party specifications.

Stay safe. Do not interact with or remove your phone from the mount while in motion.