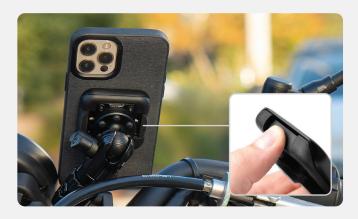

# ATTACH/DETACH PHONE

To attach, place phone on mount and listen for "click" to ensure phone is locked. Requires **Peak Design Case** (sold separately)

To detach, push EITHER of the **Release Buttons** and pull phone outward.

## ATTACH/DETACH PHONE

To attach, place phone on mount and listen for "click" to ensure phone is locked. Requires **Peak Design Case** (sold separately)

To detach, push EITHER of the **Release Buttons** and pull phone outward.