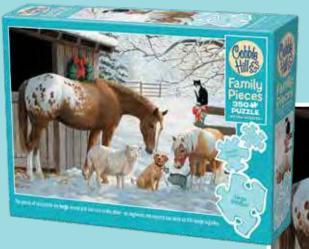

## Family Pieces

350 # PUZZLES

Thoughtfully designed with **LARGE**, medium and small pieces that flow in one direction.

What's the benefit?
Skilled puzzlers can work on one side of the puzzle with the small pieces while others enjoy the medium and large pieces on the other side.

Imagine puzzling with your family, spending quality time and having fun.

That's Family Pieces 350.

And skilled puzzlers enjoy these solo as a "snack"!

WWW.OUTSETMEDIA.COM

Family Pieces

puzzles bring all

ages and abilities

together.

The pieces of this puzzle are large on one end and small on the other – so beginners and experts can work on this image together.

Want more Doodletown? See pages 138-139.

47007

Puppy Love ©Giordano Studios LLC