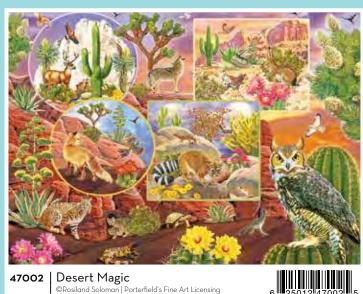

©Braldt Bralds | The Greenwich Workshop

The images below are also available as Floor Puzzles, see page 187.

These four puzzles have labeled posters that identify the animals and birds in the images.

Family Pieces