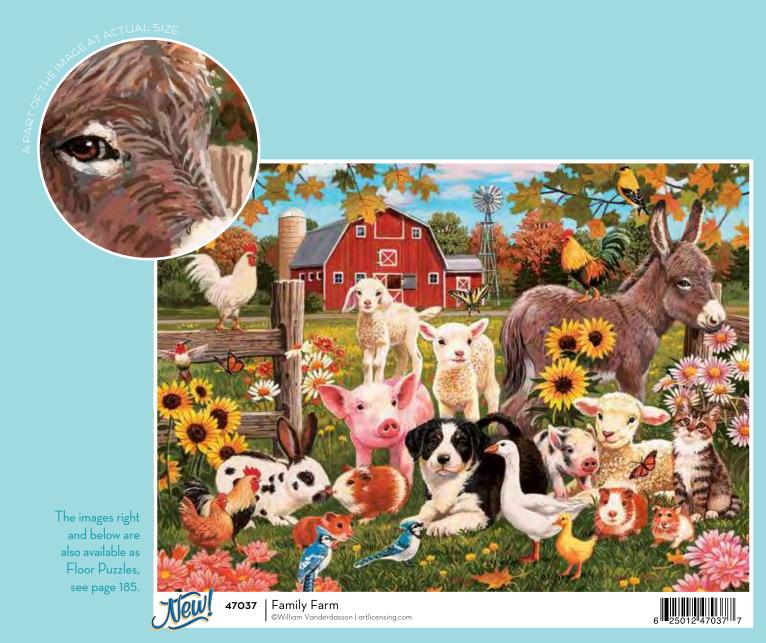

©Braldt Bralds | The Greenwich Workshop

The images below are also available as Floor Puzzles, see page 187.

These four puzzles have labeled posters that identify the animals and birds in the images.

Family Pieces