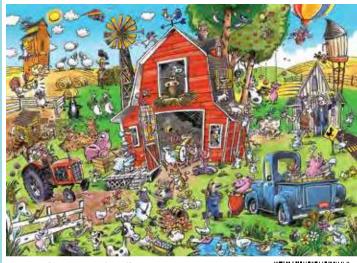

©Braldt Bralds | The Greenwich Workshop

The images below are also available as Floor Puzzles, see page 187.

These four puzzles have labeled posters that identify the animals and birds in the images.

Family Pieces