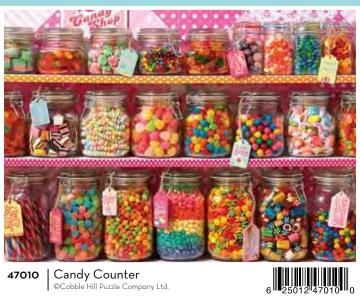

designed with **LARGE**, medium and small pieces that flow in one direction.

What's the benefit?
Skilled puzzlers can work on one side of the puzzle with the small pieces while others enjoy the medium and large pieces on the other side.

Imagine puzzling with your family, spending quality time and having fun.

That's Family Pieces 350.



And skilled puzzlers enjoy these solo as a "snack"!

WWW.OUTSETMEDIA.COM

Family Pieces

puzzles bring all

ages and abilities

together.



The pieces of this puzzle are large on one end and small on the other – so beginners and experts can work on this image together.

















Want more Doodletown? See pages 138-139.









































47007

Puppy Love ©Giordano Studios LLC







©Braldt Bralds | The Greenwich Workshop









The images below are also available as Floor Puzzles, see page 187.













These four puzzles have labeled posters that identify the animals and birds in the images.



























Family Pieces