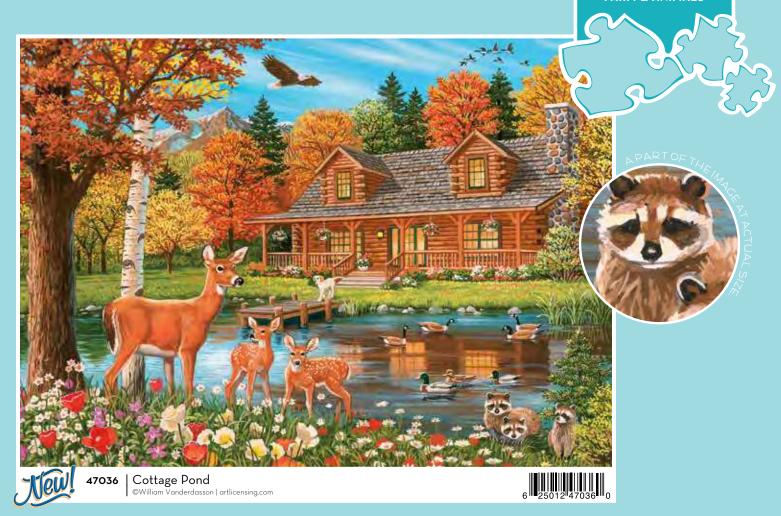

©Braldt Bralds | The Greenwich Workshop

The images below are also available as Floor Puzzles, see page 187.

These four puzzles have labeled posters that identify the animals and birds in the images.

Family Pieces