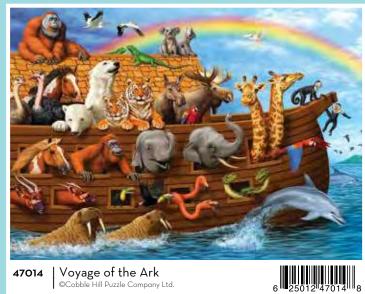

©Braldt Bralds | The Greenwich Workshop

The images below are also available as Floor Puzzles, see page 187.

These four puzzles have labeled posters that identify the animals and birds in the images.

Family Pieces