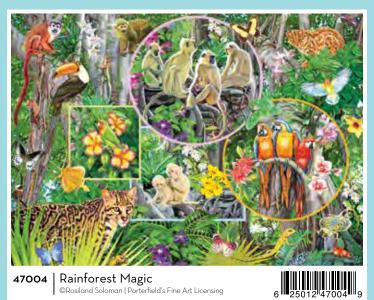

©Braldt Bralds | The Greenwich Workshop

The images below are also available as Floor Puzzles, see page 187.

These four puzzles have labeled posters that identify the animals and birds in the images.

Family Pieces