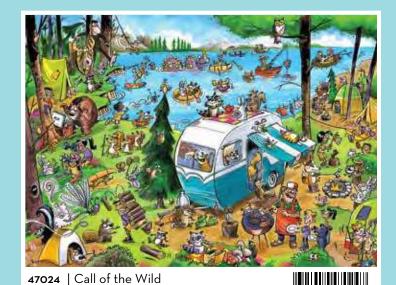

©Braldt Bralds | The Greenwich Workshop

The images below are also available as Floor Puzzles, see page 187.

These four puzzles have labeled posters that identify the animals and birds in the images.

Family Pieces