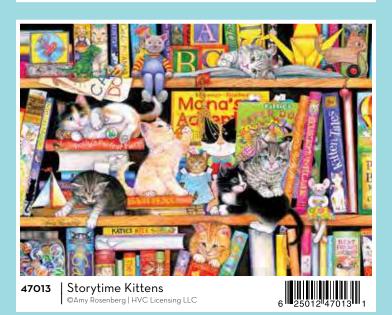

©Braldt Bralds | The Greenwich Workshop

The images below are also available as Floor Puzzles, see page 187.

These four puzzles have labeled posters that identify the animals and birds in the images.

Family Pieces