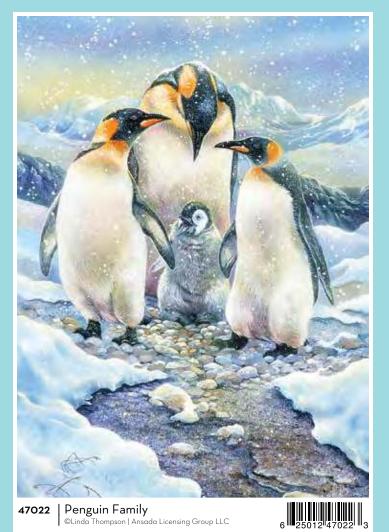

©Braldt Bralds | The Greenwich Workshop

The images below are also available as Floor Puzzles, see page 187.

These four puzzles have labeled posters that identify the animals and birds in the images.

Family Pieces