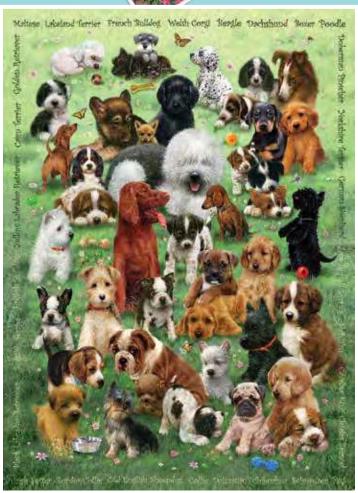

together.

The pieces of this puzzle are large on one end and small on the other – so beginners and experts can work on this image together.

Want more Doodletown? See pages 138-139.

47007

Puppy Love ©Giordano Studios LLC

©Braldt Bralds | The Greenwich Workshop

The images below are also available as Floor Puzzles, see page 187.

These four puzzles have labeled posters that identify the animals and birds in the images.

Family Pieces