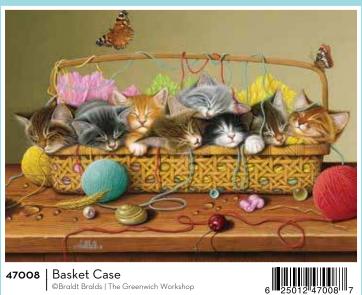

©Braldt Bralds | The Greenwich Workshop

The images below are also available as Floor Puzzles, see page 187.

These four puzzles have labeled posters that identify the animals and birds in the images.

Family Pieces