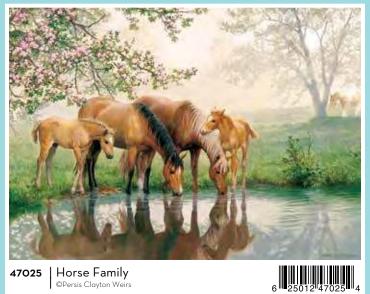

©Braldt Bralds | The Greenwich Workshop

The images below are also available as Floor Puzzles, see page 187.

These four puzzles have labeled posters that identify the animals and birds in the images.

Family Pieces