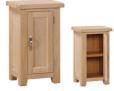

**1 Door Cabinet** H 750 x W 450 x D 350 mm

1 Drawer Console Table H 750 x W 600 x D 300 mm

**Large TV Unit** H 500 x W 1200 x D 440 mm

**Corner TV Unit** H 560 x W 1020 x D 510 mm

**Low Wide Bookcase** H 900 x W 900 x D 320 mm