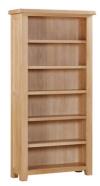

**Tall Narrow Bookcase** H 1800 x W 600 x D 320 mm

**Tall Wide Bookcase** H 1800 x W 900 x D 320 mm

**High Display Cabinet** H 1450 x W 1000 x D 320 mm