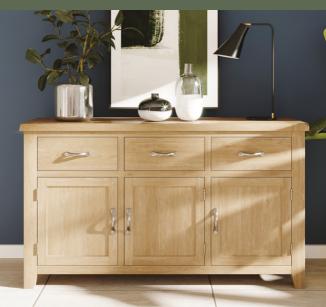

## Beautiful Detail

This oak range has a contemporary design and a chunky feel. Crafted from stunning pale white-washed oak, which adds a wonderful sense of lightness and elegance. The collection has generously sized rails, tapered legs, chunky tops with softly rounded edges and quality craftsmanship. Perfectly complemented with a modern chrome pull handle for a flawless finish. All these exquisite elements come together to create a breath-taking and captivating collection.

**Dovetailed Drawers** 

Modern Handles

White-washed Oak

All measurements are approximate. We reserve the right to alter specification. March 2024.