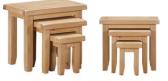

## Coffee Tables, TV Units, Bookcases and Display Unit

Coffee Table with 2 Drawers H 500  $\times$  W 1000  $\times$  D 600 mm

П

**Standard Coffee Table** H 500 x W 900 x D 600 mm

**Nest of Tables** H 500 x W 580 x D 380 mm