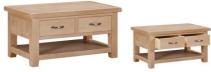

## Coffee Tables, TV Units, Bookcases and Display Unit

Coffee Table with 2 Drawers H 500  $\times$  W 1000  $\times$  D 600 mm

П

**Standard Coffee Table** H 500 x W 900 x D 600 mm

**Nest of Tables** H 500 x W 580 x D 380 mm