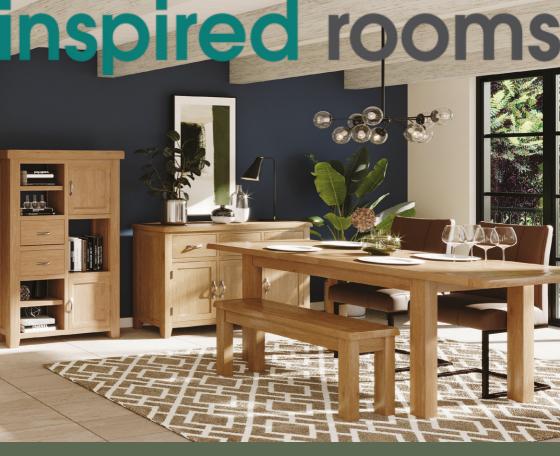

## THE OAK COLLECTION 8





## Dining Tables, Seating, and Sideboards



## Coffee Tables, TV Units, Bookcases and Display Unit



Coffee Table with 2 Drawers H 500  $\times$  W 1000  $\times$  D 600 mm



П

**Standard Coffee Table** H 500 x W 900 x D 600 mm





**Nest of Tables** H 500 x W 580 x D 380 mm



**1 Door Cabinet** H 750 x W 450 x D 350 mm



1 Drawer Console Table H 750 x W 600 x D 300 mm



**Large TV Unit** H 500 x W 1200 x D 440 mm



**Corner TV Unit** H 560 x W 1020 x D 510 mm



**Low Wide Bookcase** H 900 x W 900 x D 320 mm



**Tall Narrow Bookcase** H 1800 x W 600 x D 320 mm



**Tall Wide Bookcase** H 1800 x W 900 x D 320 mm



**High Display Cabinet** H 1450 x W 1000 x D 320 mm

## Beautiful Detail

This oak range has a contemporary design and a chunky feel. Cr