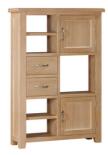

**1 Door Cabinet** H 750 x W 450 x D 350 mm

1 Drawer Console Table H 750 x W 600 x D 300 mm

**Large TV Unit** H 500 x W 1200 x D 440 mm

**Corner TV Unit** H 560 x W 1020 x D 510 mm

**Low Wide Bookcase** H 900 x W 900 x D 320 mm