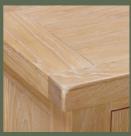

## Beautiful Detail

This oak range has a contemporary design and a chunky feel. Crafted from stunning pale white-washed oak, which adds a wonderful sense of lightness and elegance. The collection has generously sized rails, tapered legs, chunky tops with softly rounded edges and quality craftsmanship. Perfectly complemented with a modern chrome pull handle for a flawless finish. All these exquisite elements come together to create a breath-taking and captivating collection.