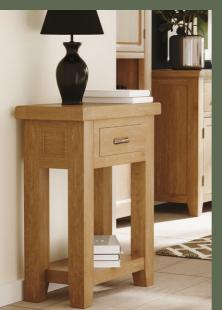

## Beautiful Detail

This oak range has a contemporary design and a chunky feel. Crafted from stunning pale white-washed oak, which adds a wonderful sense of lightness and elegance. The collection has generously sized rails, tapered legs, chunky tops with softly rounded edges and quality craftsmanship. Perfectly complemented with a modern chrome pull handle for a flawless finish. All these exquisite elements come together to create a breath-taking and captivating collection.

**Dovetailed Drawers** 

Modern Handles

White-washed Oak

All measurements are approximate. We reserve the right to alter specification. March 2024.