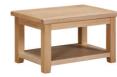

## Coffee Tables, TV Units, Bookcases and Display Unit

Coffee Table with 2 Drawers H 500  $\times$  W 1000  $\times$  D 600 mm

П

**Standard Coffee Table** H 500 x W 900 x D 600 mm

**Nest of Tables** H 500 x W 580 x D 380 mm