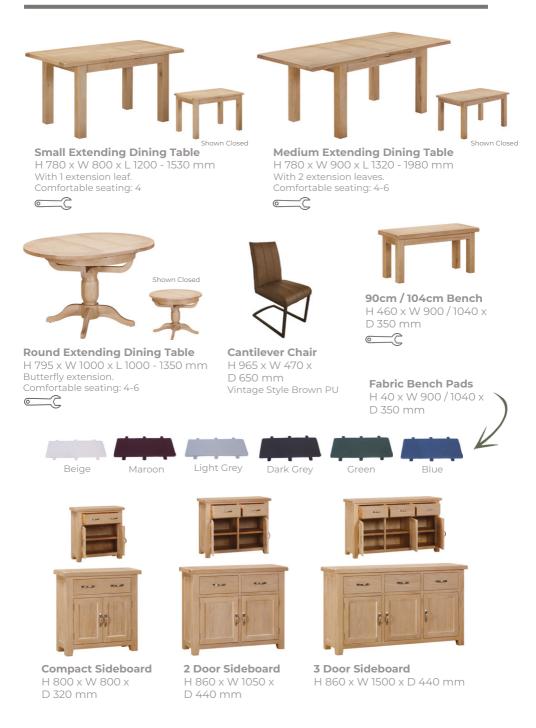

## THE OAK COLLECTION 8





## Dining Tables, Seating, and Sideboards



## Coffee Tables, TV Units, Bookcases and Display Unit



Coffee Table with 2 Drawers H 500  $\times$  W 1000  $\times$  D 600 mm



П

**Standard Coffee Table** H 500 x W 900 x D 600 mm





**Nest of Tables** H 500 x W 580 x D 380 mm



**1 Door Cabinet** H 750 x W 450 x D 350 mm



1 Drawer Console Table H 750 x W 600 x D 300 mm



**Large TV Unit** H 500 x W 1200 x D 440 mm



**Corner TV Unit** H 560 x W 1020 x D 510 mm



**Low Wide Bookcase** H 900 x W 900 x D 320 mm



**Tall Narrow Bookcase** H 1800 x W 600 x D 320 mm



**Tall Wide Bookcase** H 1800 x W 900 x D 320 mm



**High Display Cabinet** H 1450 x W 1000 x D 320 mm

## Beautiful Detail

This oak range has a contemporary design and a chunky feel. Crafted from stunning pale white-washed oak, which adds a wonderful sense of