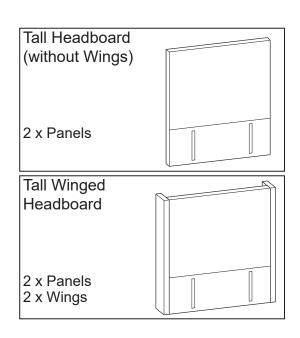

# Tall Headboard Assembly Instructions

Carefully unpack your headboard.

Do not use a knife to cut through packaging.

Assembly: 2 person

Required area: 1 x 2 metres

Required tools: cross head screwdriver

# Supplied Fittings

| E 80mm M8 Pozi Bolt |                                |               |
|---------------------|--------------------------------|---------------|
|                     | TALL HEADBOARD (without Wings) |               |
|                     | Size                           | Bolt Quantity |
|                     | 135cm                          | 3             |
|                     | 150/180cm                      | 4             |
|                     | TALL WINGED HEADBOARD          |               |
|                     | Size                           | Bolt Quantity |
|                     | 135cm                          | 11            |
|                     | 150/180cm                      | 12            |