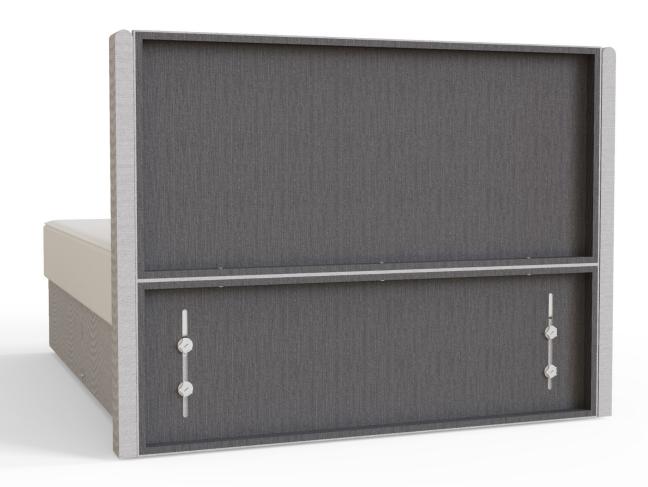

# Tall Headboard Assembly Instructions



Carefully unpack your headboard.

Do not use a knife to cut through packaging.

Assembly: 2 person

Required area: 1 x 2 metres

Required tools: cross head screwdriver



#### Important:

Please check that all the parts are present and read the instructions thoroughly before commencing with assembly and retain them for future reference.

It is important to inspect all items BEFORE assembly, if for any reason you need to return this item, you must return it in its original packaging. Assembled items CANNOT be returned.

#### Tips before you start:

We recommend that all items are assembled close to the place they will be in use and on a protective surface to avoid any unnecessary movement or contact that may damage the product.

For ease during assembly identify the parts required before