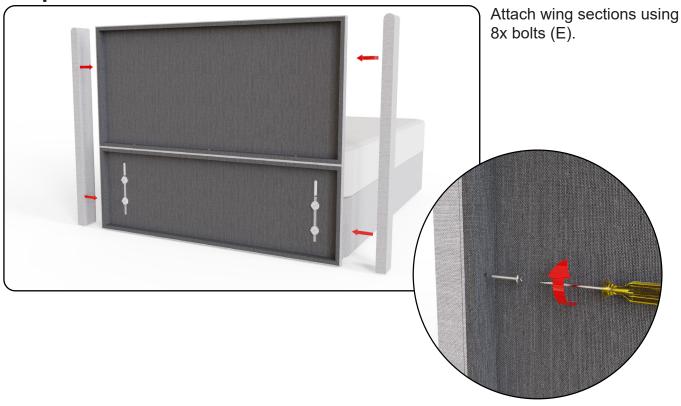

# Step 3

Manufactured by: Serene Beds and Furniture Limited Unit 1D, The Hill Top Estate, Shaw Street, West Bromwich, B70 0TX, United Kingdom

33SR-13D Revision: 2 (07/2022)