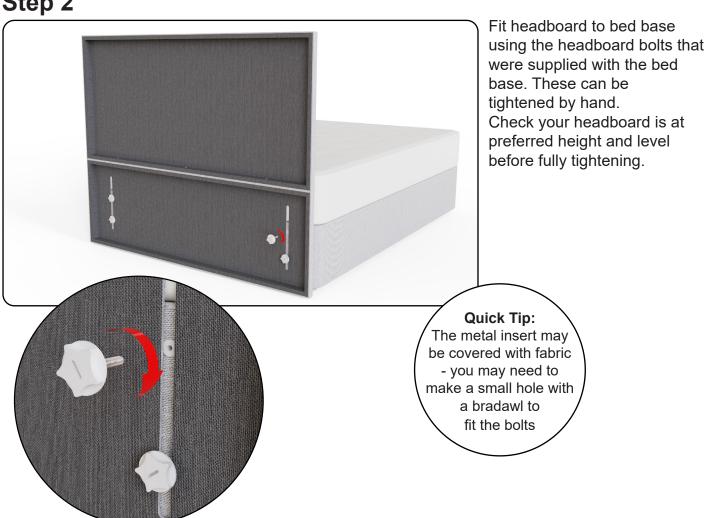

|               |
|---------------------|--------------------------------|---------------|
|                     | TALL HEADBOARD (without Wings) |               |
|                     | Size                           | Bolt Quantity |
|                     | 135cm                          | 3             |
|                     | 150/180cm                      | 4             |
|                     | TALL WINGED HEADBOARD          |               |
|                     | Size                           | Bolt Quantity |
|                     | 135cm                          | 11            |
|                     | 150/180cm                      | 12            |



Please check you have the correct fittings and read through before commencing with assembly.

## Step 1



### Step 2



# Step 3



Manufactured by: Serene Beds and Furniture Limited Unit 1D, The Hill Top Estate, Shaw Street, West Bromwich, B70 0TX, United Kingdom

33SR-13D Revision: 2 (07/2022)