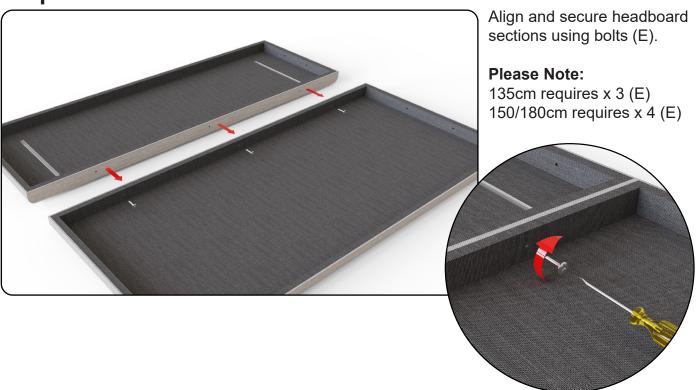

## Step 1

# Supplied Fittings

| E 80mm M8 Pozi Bolt |                                |               |
|---------------------|--------------------------------|---------------|
|                     | TALL HEADBOARD (without Wings) |               |
|                     | Size                           | Bolt Quantity |
|                     | 135cm                          | 3             |
|                     | 150/180cm                      | 4             |
|                     | TALL WINGED HEADBOARD          |               |
|                     | Size                           | Bolt Quantity |
|                     | 135cm                          | 11            |
|                     | 150/180cm                      | 12            |