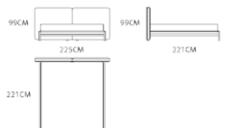

*1 S\*1

L3





RG











TABLE: MT2003



CABINET: MG2007













TABLE: MT2004



CHAIR: MC1306-18



CABINET: MG2010







В





TABLE: MWT2118D



CHAIR: MWC2101-1









TABLE: MT2005-A



CHAIR: MC1204-1







TABLE: MT2002



CHAIR: MC2008











CHAIR: MC2003-3







STAND: MG2002



CHAIR: MC1203-9











CABINET: MG2009 (A)



CABINET: MG2009 (B)









BED:MB1201-1



CHAIR: MC2008







BED: MB2101-1



CHAIR: MC1904-2



TABLE: MG2103



175CM





BED:MBE2131-1



TABLE: MG2103







BED: MB1902-2



CABINET: MG2012



STAND: MG2011





BED: MB1203-1







BED: MB1105-2



SOFA: MS1507-2 (D2)









D2



BED: MB1105-1



STAND: MG1309













BED: MB1701-1







BED: MB1301-1



STAND: MG1506







BED: MB1402-1







BED: MB1401-1







BED:MB1901-1







BED: MBE1921-1



TABLE: MG1801







## BED:MBE2101







MSE2121-1( L4+Z1+RG )





MSE2122-1 ( R2+Z3+LCG )



MSE2122-2 ( L2+R2+LC3 )



MSE2122-2 ( D5 )



SOFA: MSE2123 (L4+LK4)



SOFA: MSE2123 (D4)







SOFA: MSE2124-1 (L3+R3)





SOFA: MSE2125 ( LK4+L4+RG2 )



SOFA: MSE2125 ( LK4+C2 )



MS1905-2 D4 D2 D3 72CM 202CM 103CM 103CM MS1904-3 (L3+R3+RH3) D2 D3 D4 103CM 103CM 193CM 113CM 103CM 103CM L3 L1 Z1 MS1904-3 ( D2 ) 103CM 103CM 132CM LT3 LH3 LK3



MS1002-4-E+G





M

Ν



S

Т



MS1404-L3+RG





## MS1406A-L3+RG





MS1006-C+E





MCE2122



73CM



MT2002



















MT2005-A





MG2008













MG2009-B





MB1201-1









MB1701



MBE2131-1







MB1103











MB1702-1



106CM

221CM

207CM

180'200

221CM

150°200

256C