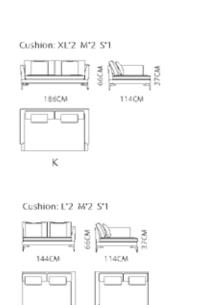

SOFA: MCE2122-1+2+3 (D1)

SOFA: MSE2123 ( L4+LK4 )

SOFA: MSE2123 ( D4 )

SOFA: MSE2124-1 (L3+R3)

TABLE: MWT2116B

SOFA: MSE2125 ( LK4+L4+RG2 )

N32

SOFA: MSE2125 ( LK4+C2 )