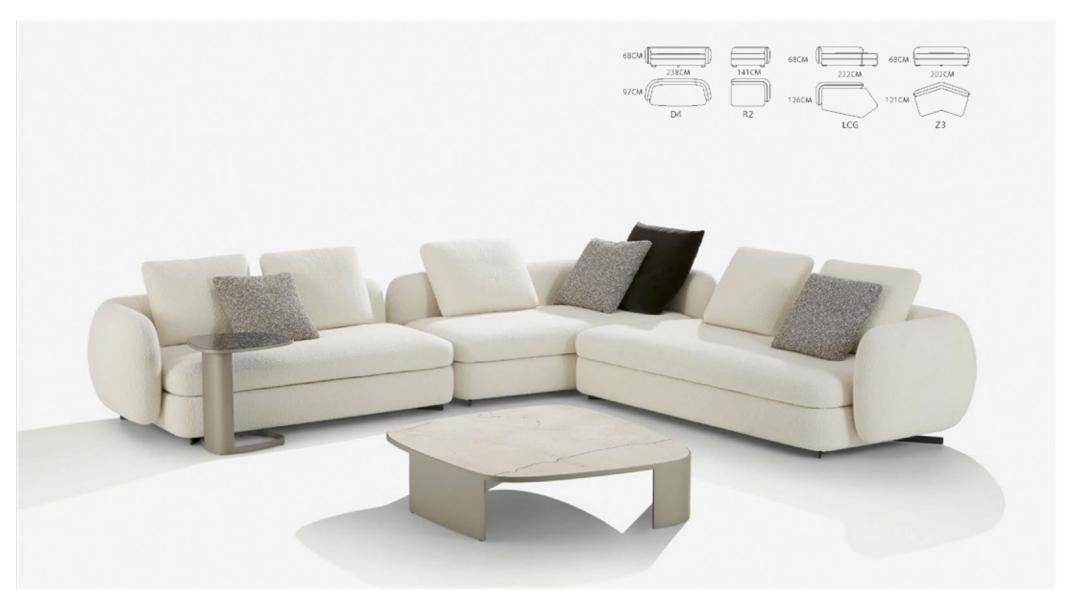

SOFA: MCE2122-1+2+3 (D1)

SOFA: MSE2123 ( L4+LK4 )

SOFA: MSE2123 ( D4 )

SOFA: MSE2124-1 (L3+R3)

TABLE: MWT2116B

SOFA: MSE2125 ( LK4+L4+RG2 )

N32

SOFA: MSE2125 ( LK4+C2 )