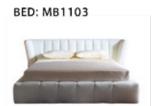

\*1





SOFA: MS1404-1 (L3+RG)







SOFA:1: MS1406A-1 (L3+RG)



CHAIR: MC1401-1



Cushion: L\*2 M\*1 S\*1

L3





RG











TABLE: MT2003



CABINET: MG2007













TABLE: MT2004



CHAIR: MC1306-18



CABINET: MG2010







В





TABLE: MWT2118D



CHAIR: MWC2101-1









TABLE: MT2005-A



CHAIR: MC1204-1







TABLE: MT2002



CHAIR: MC2008











CHAIR: MC2003-3







STAND: MG2002



CHAIR: MC1203-9











CABINET: MG2009 (A)



CABINET: MG2009 (B)









BED:MB1201-1



CHAIR: MC2008







BED: MB2101-1



CHAIR: MC1904-2



TABLE: MG2103



175CM





BED:MBE2131-1



TABLE: MG2103







BED: MB1902-2



CABINET: MG2012



STAND: MG2011





BED: MB1203-1







BED: MB1105-2



SOFA: MS1507-2 (D2)









D2



BED: MB1105-1



STAND: MG1309













BED: MB1701-1







BED: MB1301-1



STAND: MG1506







BED: MB1402-1







BED: MB1401-1







BED:MB1901-1







BED: MBE1921-1



TABLE: MG1801







## BED:MBE2101







MSE2121-1( L4+Z1+RG )





MSE2122-1 ( R2+Z3+LCG )



MSE2122-2 ( L2+R2+LC3 )



MSE2122-2 ( D5 )



SOFA: MSE2123 (L4+LK4)



SOFA: MSE2123 (D4)







SOFA: MSE2124-1 (L3+R3)





SOFA: MSE2125 ( LK4+L4+RG2 )



SOFA: MSE2125 ( LK4+C2 )



MS1905-2 D4 D2 D3 72CM 202CM 103CM 103CM MS1904-3 (L3+R3+RH3) D2 D3 D4 103CM 103CM 193CM 113CM 103CM 103CM L3 L1 Z1 MS1904-3 ( D2 ) 103CM 103CM 132CM LT3 LH3 LK3



MS1002-4-E+G





M

Ν



S

Т



MS1404-L3+RG





## MS1406A-L3+RG





MS1006-C+E





MCE2122



73CM



MT2002



















MT2005-A





MG2008













MG2009-B





MB1201-1









MB17