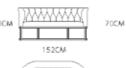

SOFA: MSE2125 ( LK4+L4+RG2 )

SOFA: MSE2125 ( LK4+C2 )

MS1905-2 D4 D2 D3 72CM 202CM 103CM 103CM MS1904-3 (L3+R3+RH3) D2 D3 D4 103CM 103CM 193CM 113CM 103CM 103CM L3 L1 Z1 MS1904-3 ( D2 ) 103CM 103CM 132CM LT3 LH3 LK3