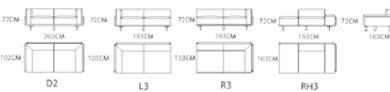

SOFA: MS1901B-1 (L3+R3)

SOFA: MS1901B-1 ( D3 )

TABLE: MT2010-A

TABLE: MT2010-B

SOFA: MS1904-3 (RH3+L3+R3)

SOFA: MS1904-3 (D2)

CHAIR: MC1003-4

CHAIR: MC1003-5

TABLE: MT1903-C

SOFA: MS1904-3 (RH3+L3+R3)

TABLE: MT1903-C

SOFA: MS1101-14 ( L2+R2 )

CHAIR: MC1003-4

TABLE: MT1803

TABLE: MT1804

SOFA: MS1101-1 (C1+Z1+RK+P)

SOFA: MSE2125 ( LK4+L4+RG2 )

SOFA: MSE2125 ( LK4+C2 )

MS1905-2 D4 D2 D3 72CM 202CM 103CM 103CM MS1904-3 (L3+R3+RH3) D2 D3 D4 103CM 103CM 193CM 113CM 103CM 103CM L3 L1 Z1 MS1904-3 ( D2 ) 103CM 103CM 132CM LT3 LH3 LK3