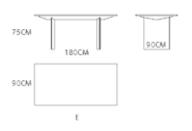

SOFA: MCE2122-1+2+3 (D1)

SOFA: MSE2123 ( L4+LK4 )

SOFA: MSE2123 ( D4 )

SOFA: MSE2124-1 (L3+R3)

TABLE: MWT2116B

SOFA: MSE2125 ( LK4+L4+RG2 )

N32

SOFA: MSE2125 ( LK4+C2 )