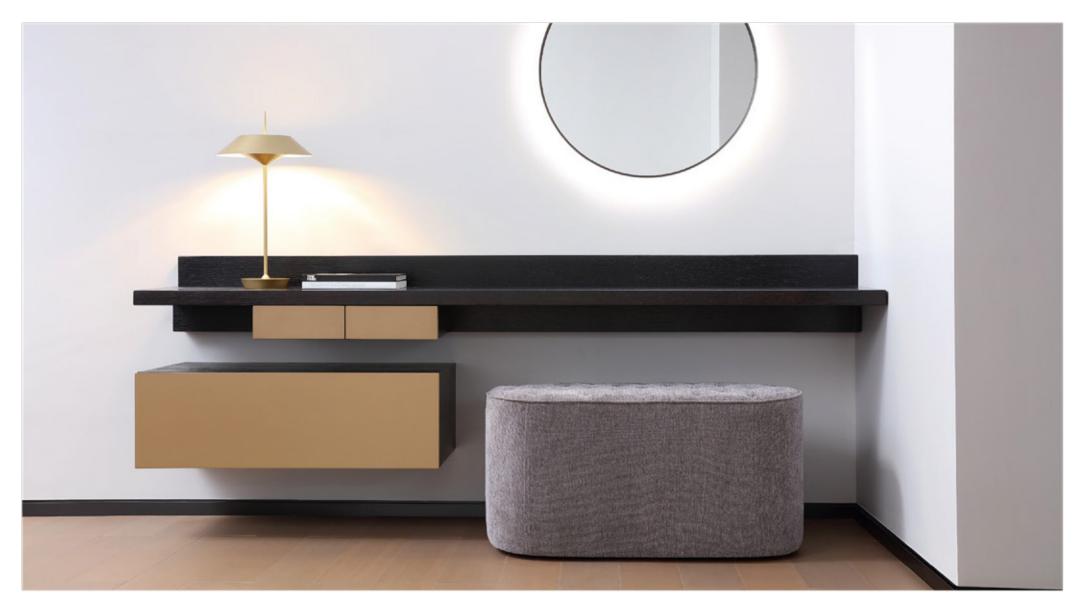

CHAIR: MC1102B-2

Cushion: L\*1 S\*1

Cushion: L\*1

Cushion: L'1 M'1 S'1

SOFA: MS1509B-4 ( L3+Z1+RG)

TABLE: MT2010D

TABLE: MT2010E

Cushion: L\*2 M\*1 S\*1

Cushion: L\*1 M\*1

Cushion: L\*1 S\*1

RG

94CM

SOFA: MS1509B-4 ( L3+Z1+RG)

TABLE: MT2010D

TABLE: MT2010E

Cushion: L\*2 M\*1 S\*1