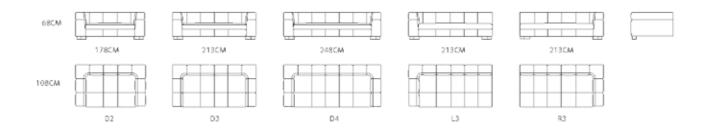

SOFA: MS1901B-1 (L3+R3)

SOFA: MS1901B-1 ( D3 )

TABLE: MT2010-A

TABLE: MT2010-B

SOFA: MS1904-3 (RH3+L3+R3)

SOFA: MS1904-3 (D2)

CHAIR: MC1003-4

CHAIR: MC1003-5