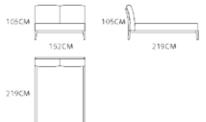

BED:MB1201-1

CHAIR: MC2008

BED: MB2101-1

CHAIR: MC1904-2

TABLE: MG2103

175CM

BED:MBE2131-1

TABLE: MG2103