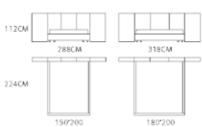

MB1201-1

MB1701

MBE2131-1

MB1103

MB1702-1

106CM

221CM

207CM

180'200

221CM

150°200

256CM

MB1901

MB2101-1

MB1203

MB1301