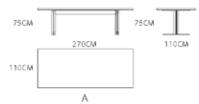

CHAIR: MC1003-4







TABLE: MT1803



TABLE: MT1804





SOFA: MS1101-1 (C1+Z1+RK+P)



CHAIR: MC1102B-2



Cushion: L\*1 S\*1



Cushion: L\*1



Cushion: L'1 M'1 S'1











SOFA: MS1509B-4 ( L3+Z1+RG)



TABLE: MT2010D

TABLE: MT2010E



Cushion: L\*2 M\*1 S\*1

Cushion: L\*1 M\*1



Cushion: L\*1 S\*1



RG

94CM



SOFA: MS1509B-4 ( L3+Z1+RG)



TABLE: MT2010D



TABLE: MT2010E



Cushion: L\*2 M\*1 S\*1



Cushion: L'1 M'1



Cushion: L\*1 S\*1



L3

RG

Z1



SOFA: MS1002-4 ( E+G )







SOFA: MS1006 (E)



TABLE: MG1001



Cushion: XXL\*1 L\*1





SOFA: MS1404-1 (L3+RG)







SOFA:1: MS1406A-1 (L3+RG)



CHAIR: MC1401-1



Cushion: L\*2 M\*1 S\*1

L3





RG











TABLE: MT2003



CABINET: MG2007













TABLE: MT2004



CHAIR: MC1306-18



CABINET: MG2010







В





TABLE: MWT2118D



CHAIR: MWC2101-1









TABLE: MT2005-A



CHAIR: MC1204-1







TABLE: MT2002



CHAIR: MC2008











CHAIR: MC2003-3







STAND: MG2002



CHAIR: MC1203-9











CABINET: MG2009 (A)



CABINET: MG2009 (B)









BED:MB1201-1



CHAIR: MC2008







BED: MB2101-1



CHAIR: MC1904-2



TABLE: MG2103



175CM





BED:MBE2131-1



TABLE: MG2103







BED: MB1902-2



CABINET: MG2012



STAND: MG2011





BED: MB1203-1







BED: MB1105-2



SOFA: MS1507-2 (D2)









D2



BED: MB1105-1



STAND: MG1309













BED: MB1701-1







BED: MB1301-1



STAND: MG1506







BED: MB1402-1







BED: MB1401-1







BED:MB1901-1







BED: MBE1921-1



TABLE: MG1801







## BED:MBE2101







MSE2121-1( L4+Z1+RG )





MSE2122-1 ( R2+Z3+LCG