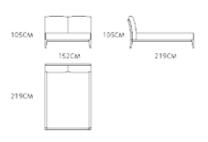

01







MSE2121-1( L4+Z1+RG )





MSE2122-1 ( R2+Z3+LCG )



MSE2122-2 ( L2+R2+LC3 )



MSE2122-2 ( D5 )



SOFA: MSE2123 (L4+LK4)



SOFA: MSE2123 (D4)







SOFA: MSE2124-1 (L3+R3)





SOFA: MSE2125 ( LK4+L4+RG2 )



SOFA: MSE2125 ( LK4+C2 )



MS1905-2 D4 D2 D3 72CM 202CM 103CM 103CM MS1904-3 (L3+R3+RH3) D2 D3 D4 103CM 103CM 193CM 113CM 103CM 103CM L3 L1 Z1 MS1904-3 ( D2 ) 103CM 103CM 132CM LT3 LH3 LK3



MS1002-4-E+G





M

Ν



S

Т



MS1404-L3+RG





## MS1406A-L3+RG





MS1006-C+E





MCE2122



73CM



MT2002



















MT2005-A





MG2008













MG2009-B





MB1201-1









MB1701



MBE2131-1







MB1103











MB1702-1



106CM

221CM

207CM

180'200

221CM

150°200

256CM



MB1901







MB2101-1



MB1203







MB1301





MB1401



MB1402