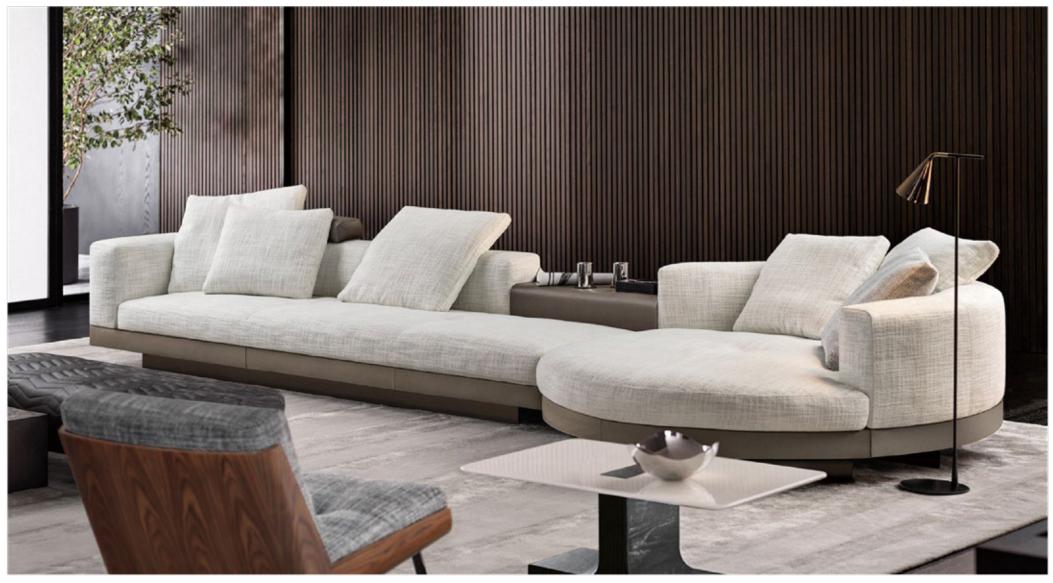

SOFA: MCE2122-1+2+3 (D1)

SOFA: MSE2123 ( L4+LK4 )

SOFA: MSE2123 ( D4 )

SOFA: MSE2124-1 (L3+R3)

TABLE: MWT2116B

SOFA: MSE2125 ( LK4+L4+RG2 )

N32

SOFA: MSE2125 ( LK4+C2 )