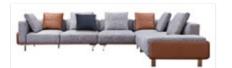

SOFA: MS1901B-1 (L3+R3)

SOFA: MS1901B-1 ( D3 )

TABLE: MT2010-A

TABLE: MT2010-B

SOFA: MS1904-3 (RH3+L3+R3)

SOFA: MS1904-3 (D2)

CHAIR: MC1003-4

CHAIR: MC1003-5

TABLE: MT1903-C

SOFA: MS1904-3 (RH3+L3+R3)

TABLE: MT1903-C

SOFA: MS1101-14 ( L2+R2 )

CHAIR: MC1003-4

TABLE: MT1803

TABLE: MT1804

SOFA: MS1101-1 (C1+Z1+RK+P)