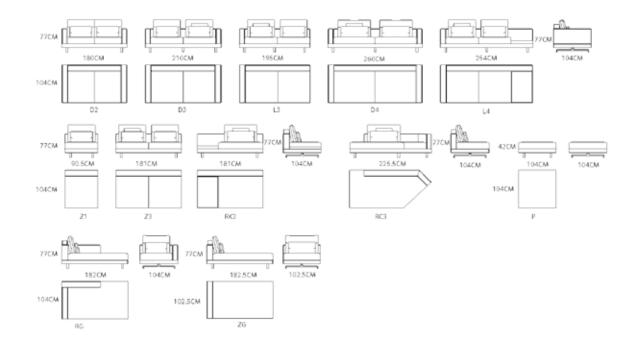

CHAIR: MC1102B-2

Cushion: L\*1 S\*1

Cushion: L\*1

Cushion: L'1 M'1 S'1

SOFA: MS1509B-4 ( L3+Z1+RG)

TABLE: MT2010D

TABLE: MT2010E

Cushion: L\*2 M\*1 S\*1

Cushion: L\*1 M\*1

Cushion: L\*1 S\*1

RG

94CM

SOFA: MS1509B-4 ( L3+Z1+RG)

TABLE: MT2010D

TABLE: MT2010E

Cushion: L\*2 M\*1 S\*1

Cushion: L'1 M'1

Cushion: L\*1 S\*1

L3

RG

Z1

SOFA: MS1002-4 ( E+G )

SOFA: MS1006 (E)

TABLE: MG1001