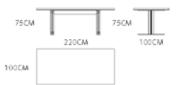

CHAIR: MC1003-4







TABLE: MT1803



TABLE: MT1804





SOFA: MS1101-1 (C1+Z1+RK+P)



CHAIR: MC1102B-2



Cushion: L\*1 S\*1



Cushion: L\*1



Cushion: L'1 M'1 S'1











SOFA: MS1509B-4 ( L3+Z1+RG)



TABLE: MT2010D

TABLE: MT2010E



Cushion: L\*2 M\*1 S\*1

Cushion: L\*1 M\*1



Cushion: L\*1 S\*1



RG

94CM



SOFA: MS1509B-4 ( L3+Z1+RG)



TABLE: MT2010D



TABLE: MT2010E



Cushion: L\*2 M\*1 S\*1



Cushion: L'1 M'1



Cushion: L\*1 S\*1



L3

RG

Z1



SOFA: MS1002-4 ( E+G )







SOFA: MS1006 (E)



TABLE: MG1001



Cushion: XXL\*1 L\*1





SOFA: MS1404-1 (L3+RG)







SOFA:1: MS1406A-1 (L3+RG)



CHAIR: MC1401-1



Cushion: L\*2 M\*1 S\*1

L3





RG











TABLE: MT2003



CABINET: MG2007













TABLE: MT2004



CHAIR: MC1306-18



CABINET: MG2010







В





TABLE: MWT2118D



CHAIR: MWC2101-1









TABLE: MT2005-A



CHAIR: MC1204-1







TABLE: MT2002



CHAIR: MC2008











CHAIR: MC2003-3







STAND: MG2002



CHAIR: MC1203-9











CABINET: MG2009 (A)



CABINET: MG2009 (B)









BED:MB1201-1



CHAIR: MC2008







BED: MB2101-1



CHAIR: MC1904-2



TABLE: MG2103



175CM





BED:MBE2131-1



TABLE: MG2103







BED: MB1902-2



CABINET: MG2012



STAND: MG2011





BED: MB1203-1







BED: MB1105-2



SOFA: MS1507-2 (D2)









D2



BED: MB1105-1



STAND: MG1309













BED: MB1701-1







BED: MB1301-1



STAND: MG1506







BED: MB1402-1







BED: MB1401-1







BED:MB1901-1







BED: MBE1921-1



TABLE: MG1801







## BED:MBE2101







MSE2121-1( L4+Z1+RG )





MSE2122-1 ( R2+Z3+LCG )