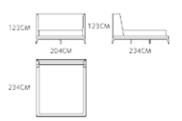

BED:MB1201-1

CHAIR: MC2008

BED: MB2101-1

CHAIR: MC1904-2

TABLE: MG2103

175CM

BED:MBE2131-1

TABLE: MG2103