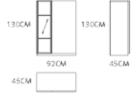

BED:MB1201-1

CHAIR: MC2008

BED: MB2101-1

CHAIR: MC1904-2

TABLE: MG2103

175CM

BED:MBE2131-1

TABLE: MG2103