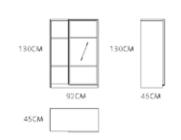

CHAIR: MC1204-1

TABLE: MT2002

CHAIR: MC2008

CHAIR: MC2003-3

STAND: MG2002

CHAIR: MC1203-9

CABINET: MG2009 (A)

CABINET: MG2009 (B)

## MS1406A-L3+RG

MS1006-C+E

MCE2122

73CM

MT2002

MT2005-A

MG2008

MG2009-B