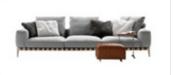

SOFA: MCE2122-1+2+3 (D1)

SOFA: MSE2123 ( L4+LK4 )

SOFA: MSE2123 ( D4 )

SOFA: MSE2124-1 (L3+R3)

TABLE: MWT2116B

SOFA: MSE2125 ( LK4+L4+RG2 )

N32

SOFA: MSE2125 ( LK4+C2 )