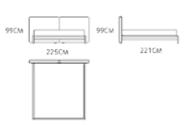

BED:MBE2101







MSE2121-1( L4+Z1+RG )





MSE2122-1 ( R2+Z3+LCG )



MSE2122-2 ( L2+R2+LC3 )



MSE2122-2 ( D5 )



SOFA: MSE2123 (L4+LK4)



SOFA: MSE2123 (D4)







SOFA: MSE2124-1 (L3+R3)





SOFA: MSE2125 ( LK4+L4+RG2 )



SOFA: MSE2125 ( LK4+C2 )



MS1905-2 D4 D2 D3 72CM 202CM 103CM 103CM MS1904-3 (L3+R3+RH3) D2 D3 D4 103CM 103CM 193CM 113CM 103CM 103CM L3 L1 Z1 MS1904-3 ( D2 ) 103CM 103CM 132CM LT3 LH3 LK3



MS1002-4-E+G





M

Ν



S

Т



MS1404-L3+RG





## MS1406A-L3+RG





MS1006-C+E





MCE2122



73CM



MT2002



















MT2005-A





MG2008













MG2009-B





MB1201-1









MB1701



MBE2131-1







MB1103











MB1702-1



106CM

221CM

207CM

180'200

221CM

150°200

256CM



MB1901







MB2101-1



MB1203







MB1301





MB1401



MB1402