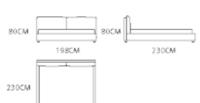

: MS1006 (E)



TABLE: MG1001



Cushion: XXL\*1 L\*1





SOFA: MS1404-1 (L3+RG)







SOFA:1: MS1406A-1 (L3+RG)



CHAIR: MC1401-1



Cushion: L\*2 M\*1 S\*1

L3





RG











TABLE: MT2003



CABINET: MG2007













TABLE: MT2004



CHAIR: MC1306-18



CABINET: MG2010







В





TABLE: MWT2118D



CHAIR: MWC2101-1









TABLE: MT2005-A



CHAIR: MC1204-1







TABLE: MT2002



CHAIR: MC2008











CHAIR: MC2003-3







STAND: MG2002



CHAIR: MC1203-9











CABINET: MG2009 (A)



CABINET: MG2009 (B)









BED:MB1201-1



CHAIR: MC2008







BED: MB2101-1



CHAIR: MC1904-2



TABLE: MG2103



175CM





BED:MBE2131-1



TABLE: MG2103







BED: MB1902-2



CABINET: MG2012



STAND: MG2011





BED: MB1203-1







BED: MB1105-2



SOFA: MS1507-2 (D2)









D2



BED: MB1105-1



STAND: MG1309













BED: MB1701-1







BED: MB1301-1



STAND: MG1506







BED: MB1402-1







BED: MB1401-1







BED:MB1901-1







BED: MBE1921-1



TABLE: MG1801







## BED:MBE2101







MSE2121-1( L4+Z1+RG )





MSE2122-1 ( R2+Z3+LCG )



MSE2122-2 ( L2+R2+LC3 )



MSE2122-2 ( D5 )



SOFA: MSE2123 (L4+LK4)



SOFA: MSE2123 (D4)







SOFA: MSE2124-1 (L3+R3)





SOFA: MSE2125 ( LK4+L4+RG2 )



SOFA: MSE2125 ( LK4+C2 )



MS1905-2 D4 D2 D3 72CM 202CM 103CM 103CM MS1904-3 (L3+R3+RH3) D2 D3 D4 103CM 103CM 193CM 113CM 103CM 103CM L3 L1 Z1 MS1904-3 ( D2 ) 103CM 103CM 132CM LT3 LH3 LK3



MS1002-4-E+G





M

Ν



S

Т



MS1404-L3+RG





## MS1406A-L3+RG





MS1006-C+E





MCE2122



73CM



MT2002



















MT2005-A





MG2008