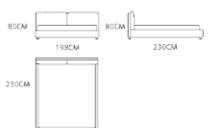

SOFA: MSE2125 ( LK4+L4+RG2 )

SOFA: MSE2125 ( LK4+C2 )

MS1905-2 D4 D2 D3 72CM 202CM 103CM 103CM MS1904-3 (L3+R3+RH3) D2 D3 D4 103CM 103CM 193CM 113CM 103CM 103CM L3 L1 Z1 MS1904-3 ( D2 ) 103CM 103CM 132CM LT3 LH3 LK3