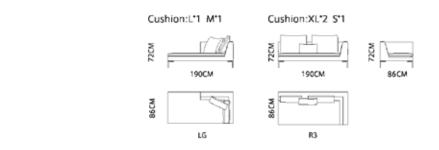

SOFA: MCE2122-1+2+3 (D1)

SOFA: MSE2123 ( L4+LK4 )

SOFA: MSE2123 ( D4 )

SOFA: MSE2124-1 (L3+R3)

TABLE: MWT2116B

SOFA: MSE2125 ( LK4+L4+RG2 )

N32

SOFA: MSE2125 ( LK4+C2 )