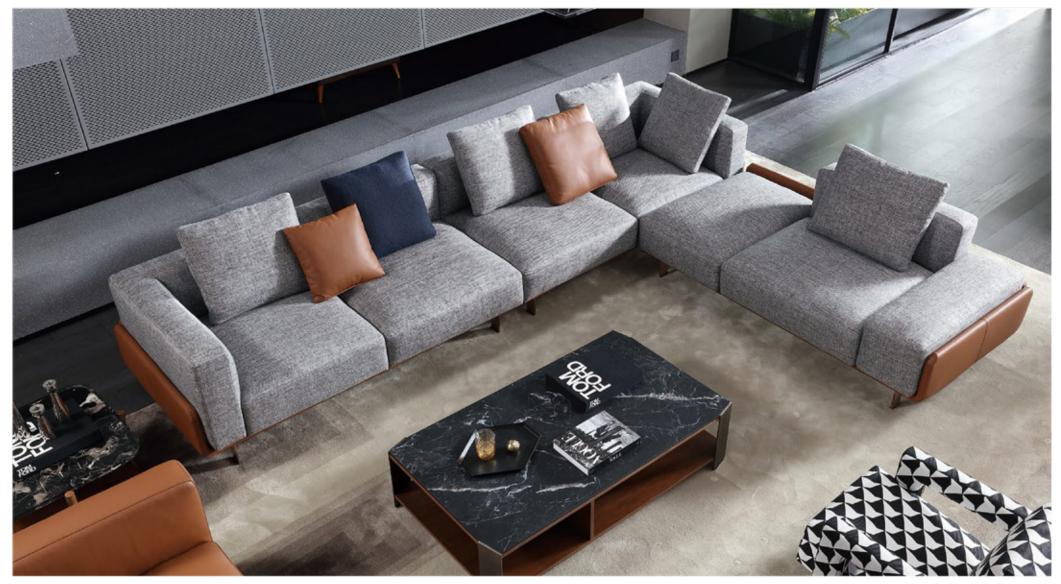

SOFA: MCE2122-1+2+3 (D1)

SOFA: MSE2123 ( L4+LK4 )

SOFA: MSE2123 ( D4 )

SOFA: MSE2124-1 (L3+R3)

TABLE: MWT2116B

SOFA: MSE2125 ( LK4+L4+RG2 )

N32

SOFA: MSE2125 ( LK4+C2 )