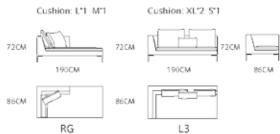

Cushion: L\*1 M\*1

Cushion: L\*1 S\*1

RG

94CM

SOFA: MS1509B-4 ( L3+Z1+RG)

TABLE: MT2010D

TABLE: MT2010E

Cushion: L\*2 M\*1 S\*1

Cushion: L'1 M'1

Cushion: L\*1 S\*1

L3

RG

Z1

SOFA: MS1002-4 ( E+G )

SOFA: MS1006 (E)

TABLE: MG1001