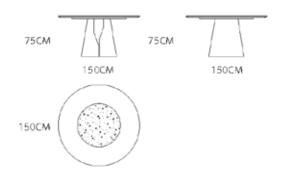

Cushion: XXL\*1 L\*1

SOFA: MS1404-1 (L3+RG)

SOFA:1: MS1406A-1 (L3+RG)

CHAIR: MC1401-1

Cushion: L\*2 M\*1 S\*1

L3

RG

TABLE: MT2003