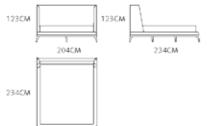

BED:MB1201-1

CHAIR: MC2008

BED: MB2101-1

CHAIR: MC1904-2

TABLE: MG2103

175CM

BED:MBE2131-1

TABLE: MG2103

MB1201-1

MB1701

MBE2131-1

MB1103

MB1702-1

106CM

221CM

207CM