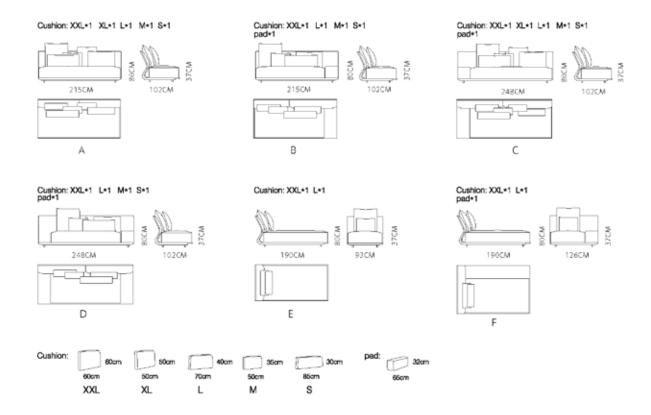

CHAIR: MC1102B-2

Cushion: L\*1 S\*1

Cushion: L\*1

Cushion: L'1 M'1 S'1

SOFA: MS1509B-4 ( L3+Z1+RG)

TABLE: MT2010D

TABLE: MT2010E

Cushion: L\*2 M\*1 S\*1

Cushion: L\*1 M\*1

Cushion: L\*1 S\*1

RG

94CM

SOFA: MS1509B-4 ( L3+Z1+RG)

TABLE: MT2010D

TABLE: MT2010E

Cushion: L\*2 M\*1 S\*1

Cushion: L'1 M'1

Cushion: L\*1 S\*1

L3

RG

Z1

SOFA: MS1002-4 ( E+G )

SOFA: MS1006 (E)

TABLE: MG1001

Cushion: XXL\*1 L\*1

SOFA: MS1404-1 (L3+RG)

SOFA:1: MS1406A-1 (L3+RG)

CHAIR: MC1401-1

Cushion: L\*2 M\*1 S\*1

L3

RG

TABLE: MT2003