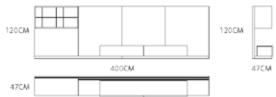

( L3+Z1+RG)



TABLE: MT2010D

TABLE: MT2010E



Cushion: L\*2 M\*1 S\*1

Cushion: L\*1 M\*1



Cushion: L\*1 S\*1



RG

94CM



SOFA: MS1509B-4 ( L3+Z1+RG)



TABLE: MT2010D



TABLE: MT2010E



Cushion: L\*2 M\*1 S\*1



Cushion: L'1 M'1



Cushion: L\*1 S\*1



L3

RG

Z1



SOFA: MS1002-4 ( E+G )







SOFA: MS1006 (E)



TABLE: MG1001



Cushion: XXL\*1 L\*1





SOFA: MS1404-1 (L3+RG)







SOFA:1: MS1406A-1 (L3+RG)



CHAIR: MC1401-1



Cushion: L\*2 M\*1 S\*1

L3





RG











TABLE: MT2003



CABINET: MG2007













TABLE: MT2004



CHAIR: MC1306-18



CABINET: MG2010







В





TABLE: MWT2118D



CHAIR: MWC2101-1









TABLE: MT2005-A



CHAIR: MC1204-1







TABLE: MT2002



CHAIR: MC2008











CHAIR: MC2003-3







STAND: MG2002



CHAIR: MC1203-9











CABINET: MG2009 (A)



CABINET: MG2009 (B)









BED:MB1201-1



CHAIR: MC2008







BED: MB2101-1



CHAIR: MC1904-2



TABLE: MG2103



175CM





BED:MBE2131-1



TABLE: MG2103







BED: MB1902-2



CABINET: MG2012



STAND: MG2011





BED: MB1203-1







BED: MB1105-2



SOFA: MS1507-2 (D2)









D2



BED: MB1105-1



STAND: MG1309













BED: MB1701-1







BED: MB1301-1



STAND: MG1506







BED: MB1402-1







BED: MB1401-1







BED:MB1901-1







BED: MBE1921-1



TABLE: MG1801







## BED:MBE2101







MSE2121-1( L4+Z1+RG )





MSE2122-1 ( R2+Z3+LCG )



MSE2122-2 ( L2+R2+LC3 )



MSE2122-2 ( D5 )



SOFA: MSE2123 (L4+LK4)



SOFA: MSE2123 (D4)







SOFA: MSE2124-1 (L3+R3)





SOFA: MSE2125 ( LK4+L4+RG2 )



SOFA: MSE2125 ( LK4+C2 )



MS190