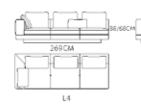

## BED:MBE2101

MSE2121-1( L4+Z1+RG )

MSE2122-1 ( R2+Z3+LCG )

MSE2122-2 ( L2+R2+LC3 )

MSE2122-2 ( D5 )

SOFA: MSE2123 (L4+LK4)

SOFA: MSE2123 (D4)

SOFA: MSE2124-1 (L3+R3)