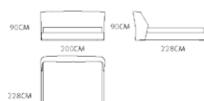

BED:MB1201-1

CHAIR: MC2008

BED: MB2101-1

CHAIR: MC1904-2

TABLE: MG2103

175CM

BED:MBE2131-1

TABLE: MG2103