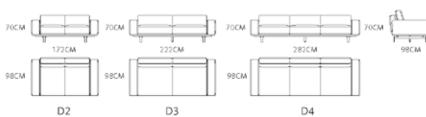

SOFA: MCE2122-1+2+3 (D1)

SOFA: MSE2123 ( L4+LK4 )

SOFA: MSE2123 ( D4 )

SOFA: MSE2124-1 (L3+R3)

TABLE: MWT2116B

SOFA: MSE2125 ( LK4+L4+RG2 )

N32

SOFA: MSE2125 ( LK4+C2 )

SOFA: MSE2125 ( LK4+L4+RG2 )

SOFA: MSE2125 ( LK4+C2 )

MS1905-2 D4 D2 D3 72CM 202CM 103CM 103CM MS1904-3 (L3+R3+RH3) D2 D3 D4 103CM 103CM 193CM 113CM 103CM 103CM L3 L1 Z1 MS1904-3 ( D2 ) 103CM 103CM 132CM LT3 LH3 LK3