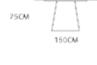

BED:MB1201-1

CHAIR: MC2008

BED: MB2101-1

CHAIR: MC1904-2

TABLE: MG2103

175CM

BED:MBE2131-1

TABLE: MG2103