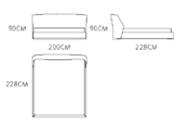

01







## BED:MBE2101







MSE2121-1( L4+Z1+RG )





MSE2122-1 ( R2+Z3+LCG )



MSE2122-2 ( L2+R2+LC3 )



MSE2122-2 ( D5 )



SOFA: MSE2123 (L4+LK4)



SOFA: MSE2123 (D4)







SOFA: MSE2124-1 (L3+R3)





SOFA: MSE2125 ( LK4+L4+RG2 )



SOFA: MSE2125 ( LK4+C2 )



MS1905-2 D4 D2 D3 72CM 202CM 103CM 103CM MS1904-3 (L3+R3+RH3) D2 D3 D4 103CM 103CM 193CM 113CM 103CM 103CM L3 L1 Z1 MS1904-3 ( D2 ) 103CM 103CM 132CM LT3 LH3 LK3



MS1002-4-E+G





M

Ν



S

Т



MS1404-L3+RG





## MS1406A-L3+RG





MS1006-C+E





MCE2122



73CM



MT2002



















MT2005-A





MG2008













MG2009-B





MB1201-1









MB1701



MBE2131-1







MB1103











MB1702-1



106CM

221CM

207CM

180'200

221CM

150°200

256CM



MB1901







MB2101-1



MB1203







MB1301





MB1401



MB1402