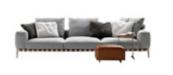

SOFA: MCE2122-1+2+3 (D1)

SOFA: MSE2123 ( L4+LK4 )

SOFA: MSE2123 ( D4 )

SOFA: MSE2124-1 (L3+R3)

TABLE: MWT2116B

SOFA: MSE2125 ( LK4+L4+RG2 )

N32

SOFA: MSE2125 ( LK4+C2 )