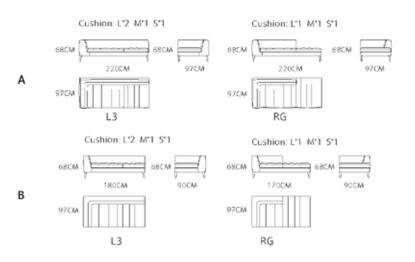

SOFA: MCE2122-1+2+3 (D1)

SOFA: MSE2123 ( L4+LK4 )

SOFA: MSE2123 ( D4 )

SOFA: MSE2124-1 (L3+R3)

TABLE: MWT2116B

SOFA: MSE2125 ( LK4+L4+RG2 )

N32

SOFA: MSE2125 ( LK4+C2 )