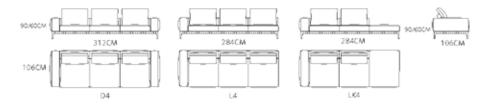

SOFA: MCE2122-1+2+3 (D1)

SOFA: MSE2123 ( L4+LK4 )

SOFA: MSE2123 ( D4 )

SOFA: MSE2124-1 (L3+R3)

TABLE: MWT2116B

SOFA: MSE2125 ( LK4+L4+RG2 )

N32

SOFA: MSE2125 ( LK4+C2 )

SOFA: MSE2125 ( LK4+L4+RG2 )

SOFA: MSE2125 ( LK4+C2 )

MS1905-2 D4 D2 D3 72CM 202CM 103CM 103CM MS1904-3 (L3+R3+RH3) D2 D3 D4 103CM 103CM 193CM 113CM 103CM 103CM L3 L1 Z1 MS1904-3 ( D2 ) 103CM 103CM 132CM LT3 LH3 LK3