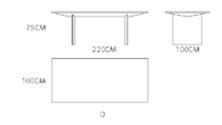

SOFA: MCE2122-1+2+3 (D1)

SOFA: MSE2123 ( L4+LK4 )

SOFA: MSE2123 ( D4 )

SOFA: MSE2124-1 (L3+R3)

TABLE: MWT2116B

SOFA: MSE2125 ( LK4+L4+RG2 )

N32

SOFA: MSE2125 ( LK4+C2 )