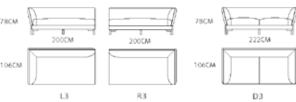

SOFA: MCE2122-1+2+3 (D1)

SOFA: MSE2123 ( L4+LK4 )

SOFA: MSE2123 ( D4 )

SOFA: MSE2124-1 (L3+R3)

TABLE: MWT2116B

SOFA: MSE2125 ( LK4+L4+RG2 )

N32

SOFA: MSE2125 ( LK4+C2 )