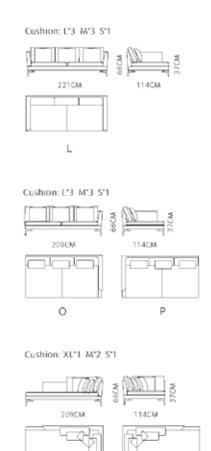

SOFA: MCE2122-1+2+3 (D1)

SOFA: MSE2123 ( L4+LK4 )

SOFA: MSE2123 ( D4 )

SOFA: MSE2124-1 (L3+R3)

TABLE: MWT2116B

SOFA: MSE2125 ( LK4+L4+RG2 )

N32

SOFA: MSE2125 ( LK4+C2 )

## BED:MBE2101

MSE2121-1( L4+Z1+RG )

MSE2122-1 ( R2+Z3+LCG )

MSE2122-2 ( L2+R2+LC3 )

MSE2122-2 ( D5 )

SOFA: MSE2123 (L4+LK4)

SOFA: MSE2123 (D4)

SOFA: MSE2124-1 (L3+R3)