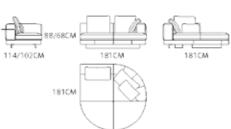

SOFA: MCE2122-1+2+3 (D1)

SOFA: MSE2123 ( L4+LK4 )

SOFA: MSE2123 ( D4 )

SOFA: MSE2124-1 (L3+R3)

TABLE: MWT2116B

SOFA: MSE2125 ( LK4+L4+RG2 )

N32

SOFA: MSE2125 ( LK4+C2 )