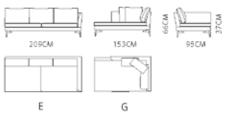

Cushion: L'1 M'1

Cushion: L\*1 S\*1

L3

RG

Z1

SOFA: MS1002-4 ( E+G )

SOFA: MS1006 (E)

TABLE: MG1001