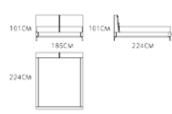

BED: MB1902-2

CABINET: MG2012

STAND: MG2011

BED: MB1203-1

BED: MB1105-2

SOFA: MS1507-2 (D2)

D2

BED: MB1105-1