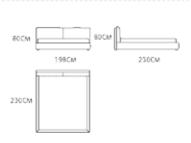

BED:MB1201-1

CHAIR: MC2008

BED: MB2101-1

CHAIR: MC1904-2

TABLE: MG2103

175CM

BED:MBE2131-1

TABLE: MG2103

MB1201-1

MB1701

MBE2131-1

MB1103

MB1702-1

106CM

221CM

207CM