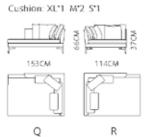

CHAIR: MC1102B-2

Cushion: L\*1 S\*1

Cushion: L\*1

Cushion: L'1 M'1 S'1

SOFA: MS1509B-4 ( L3+Z1+RG)

TABLE: MT2010D

TABLE: MT2010E

Cushion: L\*2 M\*1 S\*1