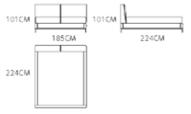

on: L\*1 S\*1



L3

RG

Z1



SOFA: MS1002-4 ( E+G )







SOFA: MS1006 (E)



TABLE: MG1001



Cushion: XXL\*1 L\*1





SOFA: MS1404-1 (L3+RG)







SOFA:1: MS1406A-1 (L3+RG)



CHAIR: MC1401-1



Cushion: L\*2 M\*1 S\*1

L3





RG











TABLE: MT2003



CABINET: MG2007













TABLE: MT2004



CHAIR: MC1306-18



CABINET: MG2010







В





TABLE: MWT2118D



CHAIR: MWC2101-1









TABLE: MT2005-A



CHAIR: MC1204-1







TABLE: MT2002



CHAIR: MC2008











CHAIR: MC2003-3







STAND: MG2002



CHAIR: MC1203-9











CABINET: MG2009 (A)



CABINET: MG2009 (B)









BED:MB1201-1



CHAIR: MC2008







BED: MB2101-1



CHAIR: MC1904-2



TABLE: MG2103



175CM





BED:MBE2131-1



TABLE: MG2103







BED: MB1902-2



CABINET: MG2012



STAND: MG2011





BED: MB1203-1







BED: MB1105-2



SOFA: MS1507-2 (D2)









D2



BED: MB1105-1



STAND: MG1309













BED: MB1701-1







BED: MB1301-1



STAND: MG1506







BED: MB1402-1







BED: MB1401-1







BED:MB1901-1







BED: MBE1921-1



TABLE: MG1801







## BED:MBE2101







MSE2121-1( L4+Z1+RG )





MSE2122-1 ( R2+Z3+LCG )



MSE2122-2 ( L2+R2+LC3 )



MSE2122-2 ( D5 )



SOFA: MSE2123 (L4+LK4)



SOFA: MSE2123 (D4)







SOFA: MSE2124-1 (L3+R3)





SOFA: MSE2125 ( LK4+L4+RG2 )



SOFA: MSE2125 ( LK4+C2 )



MS1905-2 D4 D2 D3 72CM 202CM 103CM 103CM MS1904-3 (L3+R3+RH3) D2 D3 D4 103CM 103CM 193CM 113CM 103CM 103CM L3 L1 Z1 MS1904-3 ( D2 ) 103CM 103CM 132CM LT3 LH3 LK3



MS1002-4-E+G





M

Ν



S

Т



MS1404-L3+RG





## MS1406A-L3+RG





MS1006-C+E