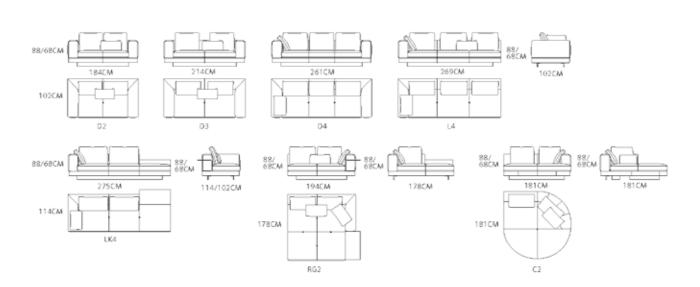

SOFA: MSE2125 ( LK4+L4+RG2 )

SOFA: MSE2125 ( LK4+C2 )

MS1905-2 D4 D2 D3 72CM 202CM 103CM 103CM MS1904-3 (L3+R3+RH3) D2 D3 D4 103CM 103CM 193CM 113CM 103CM 103CM L3 L1 Z1 MS1904-3 ( D2 ) 103CM 103CM 132CM LT3 LH3 LK3