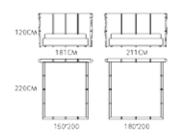

SOFA: MS1905-2 (D3+D4)

CHAIR: MC1905-3

TABLE: MT2006-B

TABLE: MT2006-A

TABLE: MT2006-B

TABLE: MT2006-B

SOFA: MS2001-2 ( D4 )

TABLE: MT2006-B

SOFA: MS1901B-1 (L3+R3)

SOFA: MS1901B-1 ( D3 )

TABLE: MT2010-A

TABLE: MT2010-B

SOFA: MS1904-3 (RH3+L3+R3)

SOFA: MS1904-3 (D2)

CHAIR: MC1003-4

CHAIR: MC1003-5