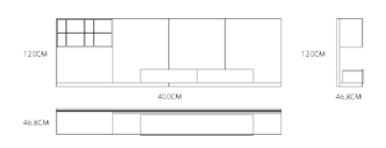

D2



BED: MB1105-1



STAND: MG1309













BED: MB1701-1







BED: MB1301-1



STAND: MG1506







BED: MB1402-1







BED: MB1401-1







BED:MB1901-1







BED: MBE1921-1



TABLE: MG1801







## BED:MBE2101







MSE2121-1( L4+Z1+RG )





MSE2122-1 ( R2+Z3+LCG )



MSE2122-2 ( L2+R2+LC3 )



MSE2122-2 ( D5 )



SOFA: MSE2123 (L4+LK4)



SOFA: MSE2123 (D4)







SOFA: MSE2124-1 (L3+R3)





SOFA: MSE2125 ( LK4+L4+RG2 )



SOFA: MSE2125 ( LK4+C2 )



MS1905-2 D4 D2 D3 72CM 202CM 103CM 103CM MS1904-3 (L3+R3+RH3) D2 D3 D4 103CM 103CM 193CM 113CM 103CM 103CM L3 L1 Z1 MS1904-3 ( D2 ) 103CM 103CM 132CM LT3 LH3 LK3



MS1002-4-E+G





M

Ν



S

Т



MS1404-L3+RG





## MS1406A-L3+RG





MS1006-C+E





MCE2122



73CM



MT2002



















MT2005-A





MG2008













MG2009-B





MB1201-1









MB1701



MBE2131-1







MB1103











MB1702-1



106CM

221CM

207CM

180'200

221CM

150°200

256CM



MB1901







MB2101-1



MB1203







MB1301





MB1401



MB1402