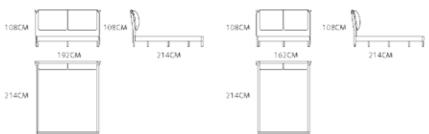

S006, Como Centre, 299 Toorak Rd, South Yarra.

daqua.interiors

www.daqua.com.au

SOFA: MSE2121-1 ( L4+Z1+RG )

TABLE: MT2106

1

SOFA: MSE2122-2 (R2+L2+RC3)

SOFA: MSE2122-2 ( D5 )

SOFA: MCE2122-1+2+3 (D1)

SOFA: MSE2123 ( L4+LK4 )

SOFA: MSE2123 ( D4 )

SOFA: MSE2124-1 (L3+R3)

TABLE: MWT2116B

SOFA: MSE2125 ( LK4+L4+RG2 )

N32

SOFA: MSE2125 ( LK4+C2 )