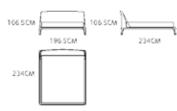

BED:MB1201-1

CHAIR: MC2008

BED: MB2101-1

CHAIR: MC1904-2

TABLE: MG2103

175CM

BED:MBE2131-1

TABLE: MG2103

180'200

221CM

150°200

256CM

MB1901

MB2101-1

MB1203

MB1301