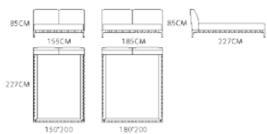

E: MT2004



CHAIR: MC1306-18



CABINET: MG2010







В





TABLE: MWT2118D



CHAIR: MWC2101-1









TABLE: MT2005-A



CHAIR: MC1204-1







TABLE: MT2002



CHAIR: MC2008











CHAIR: MC2003-3







STAND: MG2002



CHAIR: MC1203-9











CABINET: MG2009 (A)



CABINET: MG2009 (B)









BED:MB1201-1



CHAIR: MC2008







BED: MB2101-1



CHAIR: MC1904-2



TABLE: MG2103



175CM





BED:MBE2131-1



TABLE: MG2103







BED: MB1902-2



CABINET: MG2012



STAND: MG2011





BED: MB1203-1







BED: MB1105-2



SOFA: MS1507-2 (D2)









D2



BED: MB1105-1



STAND: MG1309













BED: MB1701-1







BED: MB1301-1



STAND: MG1506







BED: MB1402-1







BED: MB1401-1







BED:MB1901-1







BED: MBE1921-1



TABLE: MG1801







## BED:MBE2101







MSE2121-1( L4+Z1+RG )





MSE2122-1 ( R2+Z3+LCG )



MSE2122-2 ( L2+R2+LC3 )



MSE2122-2 ( D5 )



SOFA: MSE2123 (L4+LK4)



SOFA: MSE2123 (D4)







SOFA: MSE2124-1 (L3+R3)





SOFA: MSE2125 ( LK4+L4+RG2 )



SOFA: MSE2125 ( LK4+C2 )



MS1905-2 D4 D2 D3 72CM 202CM 103CM 103CM MS1904-3 (L3+R3+RH3) D2 D3 D4 103CM 103CM 193CM 113CM 103CM 103CM L3 L1 Z1 MS1904-3 ( D2 ) 103CM 103CM 132CM LT3 LH3 LK3



MS1002-4-E+G





M

Ν



S

Т



MS1404-L3+RG





## MS1406A-L3+RG





MS1006-C+E





MCE2122



73CM



MT2002



















MT2005-A





MG2008













MG2009-B





MB1201-1









MB1701



MBE2131-1







MB1103











MB1702-1



106CM

221CM

207CM

180'200

221CM

150°200

256CM



MB1901







MB2101-1



MB1203







MB1301





MB1401



MB1402