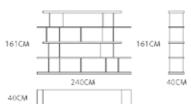

BED:MB1201-1

CHAIR: MC2008

BED: MB2101-1

CHAIR: MC1904-2

TABLE: MG2103

175CM

BED:MBE2131-1

TABLE: MG2103