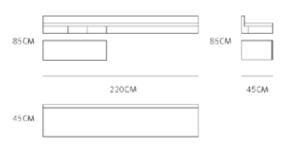

BED: MB1105-2



SOFA: MS1507-2 (D2)









D2



BED: MB1105-1



STAND: MG1309













BED: MB1701-1







BED: MB1301-1



STAND: MG1506







BED: MB1402-1







BED: MB1401-1







BED:MB1901-1







BED: MBE1921-1



TABLE: MG1801







## BED:MBE2101







MSE2121-1( L4+Z1+RG )





MSE2122-1 ( R2+Z3+LCG )



MSE2122-2 ( L2+R2+LC3 )



MSE2122-2 ( D5 )



SOFA: MSE2123 (L4+LK4)



SOFA: MSE2123 (D4)







SOFA: MSE2124-1 (L3+R3)





SOFA: MSE2125 ( LK4+L4+RG2 )



SOFA: MSE2125 ( LK4+C2 )



MS1905-2 D4 D2 D3 72CM 202CM 103CM 103CM MS1904-3 (L3+R3+RH3) D2 D3 D4 103CM 103CM 193CM 113CM 103CM 103CM L3 L1 Z1 MS1904-3 ( D2 ) 103CM 103CM 132CM LT3 LH3 LK3



MS1002-4-E+G





M

Ν



S

Т



MS1404-L3+RG





## MS1406A-L3+RG





MS1006-C+E





MCE2122



73CM



MT2002



















MT2005-A





MG2008













MG2009-B





MB1201-1









MB1701



MBE2131-1







MB1103











MB1702-1



106CM

221CM

207CM

180'200

221CM

150°200

256CM



MB1901







MB2101-1



MB1203







MB1301





MB1401



MB1402