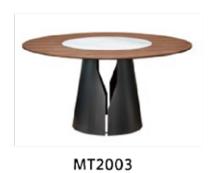

Cushion: XXL\*1 L\*1

SOFA: MS1404-1 (L3+RG)

SOFA:1: MS1406A-1 (L3+RG)

CHAIR: MC1401-1

Cushion: L\*2 M\*1 S\*1

L3

RG

TABLE: MT2003