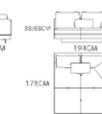

Cushion: L'1 M'1

Cushion: L\*1 S\*1

L3

RG

Z1

SOFA: MS1002-4 ( E+G )

SOFA: MS1006 (E)

TABLE: MG1001