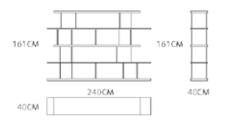

(D2)









D2



BED: MB1105-1



STAND: MG1309













BED: MB1701-1







BED: MB1301-1



STAND: MG1506







BED: MB1402-1







BED: MB1401-1







BED:MB1901-1







BED: MBE1921-1



TABLE: MG1801







## BED:MBE2101







MSE2121-1( L4+Z1+RG )





MSE2122-1 ( R2+Z3+LCG )



MSE2122-2 ( L2+R2+LC3 )



MSE2122-2 ( D5 )



SOFA: MSE2123 (L4+LK4)



SOFA: MSE2123 (D4)







SOFA: MSE2124-1 (L3+R3)





SOFA: MSE2125 ( LK4+L4+RG2 )



SOFA: MSE2125 ( LK4+C2 )



MS1905-2 D4 D2 D3 72CM 202CM 103CM 103CM MS1904-3 (L3+R3+RH3) D2 D3 D4 103CM 103CM 193CM 113CM 103CM 103CM L3 L1 Z1 MS1904-3 ( D2 ) 103CM 103CM 132CM LT3 LH3 LK3



MS1002-4-E+G





M

Ν



S

Т



MS1404-L3+RG





## MS1406A-L3+RG





MS1006-C+E





MCE2122



73CM



MT2002



















MT2005-A





MG2008













MG2009-B





MB1201-1









MB1701



MBE2131-1







MB1103











MB1702-1



106CM

221CM

207CM

180'200

221CM

150°200

256CM



MB1901







MB2101-1



MB1203







MB1301





MB1401



MB1402