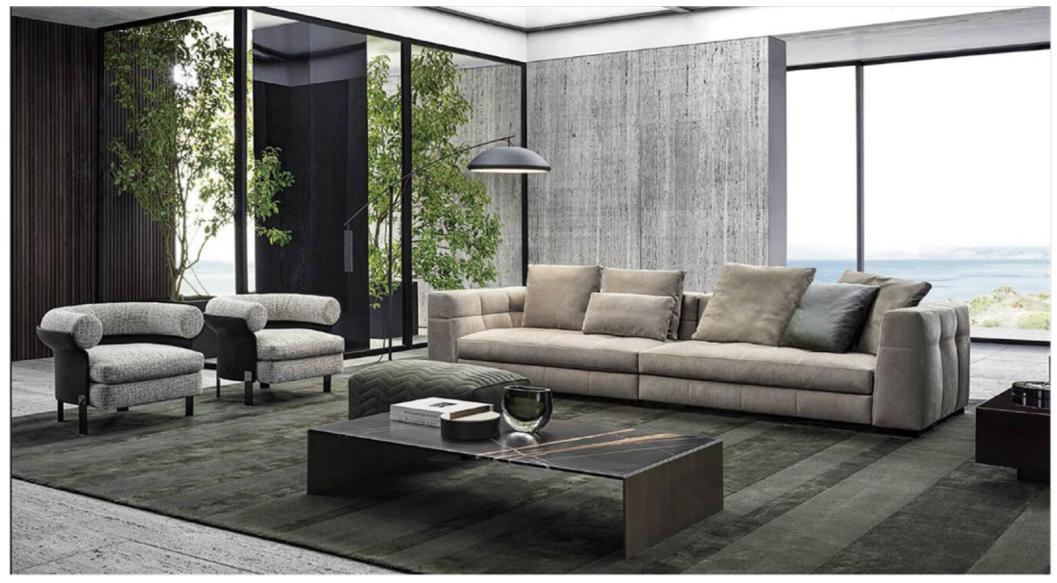

SOFA: MCE2122-1+2+3 (D1)

SOFA: MSE2123 ( L4+LK4 )

SOFA: MSE2123 ( D4 )

SOFA: MSE2124-1 (L3+R3)

TABLE: MWT2116B

SOFA: MSE2125 ( LK4+L4+RG2 )

N32

SOFA: MSE2125 ( LK4+C2 )