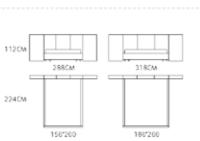

S006, Como Centre, 299 Toorak Rd, South Yarra.

daqua.interiors

www.daqua.com.au

SOFA: MSE2121-1 ( L4+Z1+RG )

TABLE: MT2106

1

SOFA: MSE2122-2 (R2+L2+RC3)

SOFA: MSE2122-2 ( D5 )

SOFA: MCE2122-1+2+3 (D1)

SOFA: MSE2123 ( L4+LK4 )

SOFA: MSE2123 ( D4 )

SOFA: MSE2124-1 (L3+R3)

TABLE: MWT2116B

SOFA: MSE2125 ( LK4+L4+RG2 )

N32

SOFA: MSE2125 ( LK4+C2 )