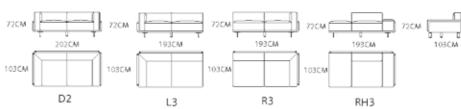

SOFA: MSE2125 ( LK4+L4+RG2 )

SOFA: MSE2125 ( LK4+C2 )

MS1905-2 D4 D2 D3 72CM 202CM 103CM 103CM MS1904-3 (L3+R3+RH3) D2 D3 D4 103CM 103CM 193CM 113CM 103CM 103CM L3 L1 Z1 MS1904-3 ( D2 ) 103CM 103CM 132CM LT3 LH3 LK3