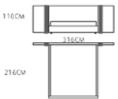

MB1201-1

MB1701

MBE2131-1

MB1103

MB1702-1

106CM

221CM

207CM

180'200

221CM

150°200

256CM

MB1901

MB2101-1

MB1203

MB1301