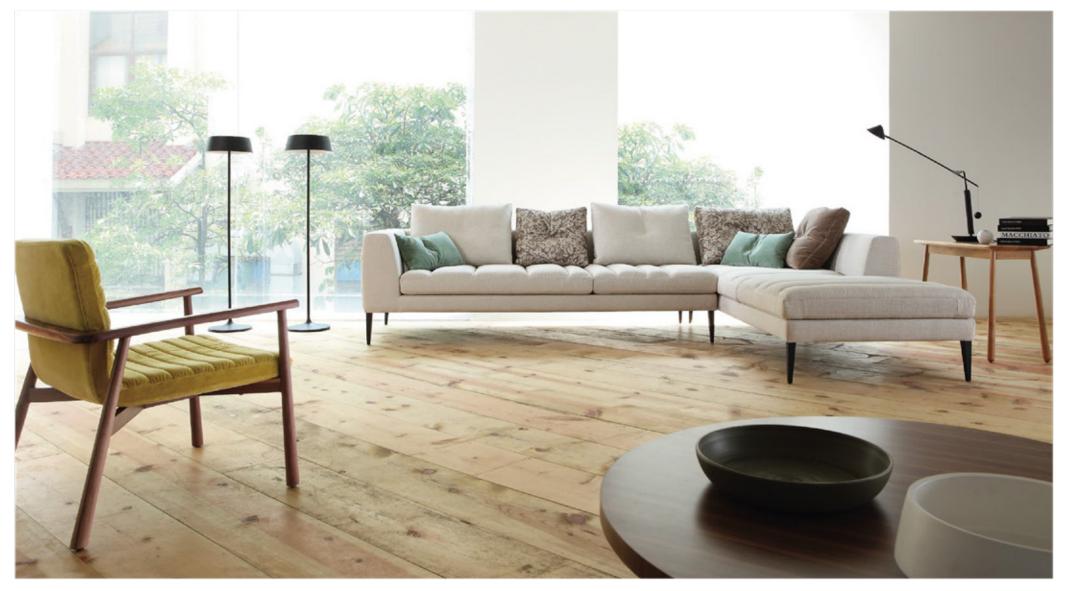

Cushion: L\*1 M\*1

Cushion: L\*1 S\*1

RG

94CM

SOFA: MS1509B-4 ( L3+Z1+RG)

TABLE: MT2010D

TABLE: MT2010E

Cushion: L\*2 M\*1 S\*1

Cushion: L'1 M'1

Cushion: L\*1 S\*1

L3

RG

Z1

SOFA: MS1002-4 ( E+G )

SOFA: MS1006 (E)

TABLE: MG1001