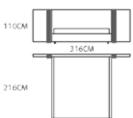

BED:MB1201-1

CHAIR: MC2008

BED: MB2101-1

CHAIR: MC1904-2

TABLE: MG2103

175CM

BED:MBE2131-1

TABLE: MG2103