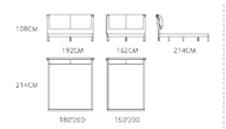

S006, Como Centre, 299 Toorak Rd, South Yarra.

daqua.interiors

www.daqua.com.au

SOFA: MSE2121-1 ( L4+Z1+RG )

TABLE: MT2106

1

SOFA: MSE2122-2 (R2+L2+RC3)

SOFA: MSE2122-2 ( D5 )

SOFA: MCE2122-1+2+3 (D1)

SOFA: MSE2123 ( L4+LK4 )

SOFA: MSE2123 ( D4 )

SOFA: MSE2124-1 (L3+R3)

TABLE: MWT2116B

SOFA: MSE2125 ( LK4+L4+RG2 )

N32

SOFA: MSE2125 ( LK4+C2 )