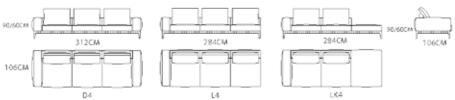

SOFA: MCE2122-1+2+3 (D1)

SOFA: MSE2123 ( L4+LK4 )

SOFA: MSE2123 ( D4 )

SOFA: MSE2124-1 (L3+R3)

TABLE: MWT2116B

SOFA: MSE2125 ( LK4+L4+RG2 )

N32

SOFA: MSE2125 ( LK4+C2 )