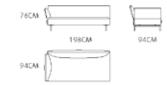

SOFA: MSE2125 ( LK4+L4+RG2 )

SOFA: MSE2125 ( LK4+C2 )

MS1905-2 D4 D2 D3 72CM 202CM 103CM 103CM MS1904-3 (L3+R3+RH3) D2 D3 D4 103CM 103CM 193CM 113CM 103CM 103CM L3 L1 Z1 MS1904-3 ( D2 ) 103CM 103CM 132CM LT3 LH3 LK3