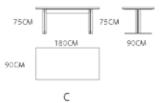

R: MC1003-4







TABLE: MT1803



TABLE: MT1804





SOFA: MS1101-1 (C1+Z1+RK+P)



CHAIR: MC1102B-2



Cushion: L\*1 S\*1



Cushion: L\*1



Cushion: L'1 M'1 S'1











SOFA: MS1509B-4 ( L3+Z1+RG)



TABLE: MT2010D

TABLE: MT2010E



Cushion: L\*2 M\*1 S\*1

Cushion: L\*1 M\*1



Cushion: L\*1 S\*1



RG

94CM



SOFA: MS1509B-4 ( L3+Z1+RG)



TABLE: MT2010D



TABLE: MT2010E



Cushion: L\*2 M\*1 S\*1



Cushion: L'1 M'1



Cushion: L\*1 S\*1



L3

RG

Z1



SOFA: MS1002-4 ( E+G )







SOFA: MS1006 (E)



TABLE: MG1001



Cushion: XXL\*1 L\*1





SOFA: MS1404-1 (L3+RG)







SOFA:1: MS1406A-1 (L3+RG)



CHAIR: MC1401-1



Cushion: L\*2 M\*1 S\*1

L3





RG











TABLE: MT2003



CABINET: MG2007













TABLE: MT2004



CHAIR: MC1306-18



CABINET: MG2010







В





TABLE: MWT2118D



CHAIR: MWC2101-1









TABLE: MT2005-A



CHAIR: MC1204-1







TABLE: MT2002



CHAIR: MC2008











CHAIR: MC2003-3







STAND: MG2002



CHAIR: MC1203-9











CABINET: MG2009 (A)



CABINET: MG2009 (B)









BED:MB1201-1



CHAIR: MC2008







BED: MB2101-1



CHAIR: MC1904-2



TABLE: MG2103



175CM





BED:MBE2131-1



TABLE: MG2103







BED: MB1902-2



CABINET: MG2012



STAND: MG2011





BED: MB1203-1







BED: MB1105-2



SOFA: MS1507-2 (D2)









D2



BED: MB1105-1



STAND: MG1309













BED: MB1701-1







BED: MB1301-1



STAND: MG1506







BED: MB1402-1







BED: MB1401-1







BED:MB1901-1







BED: MBE1921-1



TABLE: MG1801







## BED:MBE2101







MSE2121-1( L4+Z1+RG )





MSE2122-1 ( R2+Z3+LCG )



M