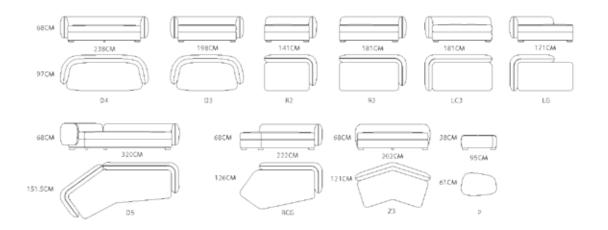

SOFA: MCE2122-1+2+3 (D1)

SOFA: MSE2123 ( L4+LK4 )

SOFA: MSE2123 ( D4 )

SOFA: MSE2124-1 (L3+R3)

TABLE: MWT2116B

SOFA: MSE2125 ( LK4+L4+RG2 )

N32

SOFA: MSE2125 ( LK4+C2 )

## BED:MBE2101

MSE2121-1( L4+Z1+RG )

MSE2122-1 ( R2+Z3+LCG )

MSE2122-2 ( L2+R2+LC3 )

MSE2122-2 ( D5 )

SOFA: MSE2123 (L4+LK4)

SOFA: MSE2123 (D4)

SOFA: MSE2124-1 (L3+R3)

SOFA: MSE2125 ( LK4+L4+RG2 )

SOFA: MSE2125 ( LK4+C2 )

MS1905-2 D4 D2 D3 72CM 202CM 103CM 103CM MS1904-3 (L3+R3+RH3) D2 D3 D4 103CM 103CM 193CM 113CM 103CM 103CM L3 L1 Z1 MS1904-3 ( D2 ) 103CM 103CM 132CM LT3 LH3 LK3