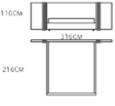

MB1201-1

MB1701

MBE2131-1

MB1103

MB1702-1

106CM

221CM

207CM

180'200

221CM

150°200

256CM

MB1901

MB2101-1

MB1203

MB1301