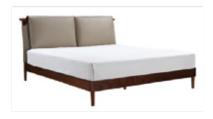

BED:MB1901-1







BED: MBE1921-1



TABLE: MG1801







## BED:MBE2101







MSE2121-1( L4+Z1+RG )





MSE2122-1 ( R2+Z3+LCG )



MSE2122-2 ( L2+R2+LC3 )



MSE2122-2 ( D5 )



SOFA: MSE2123 (L4+LK4)



SOFA: MSE2123 (D4)







SOFA: MSE2124-1 (L3+R3)





SOFA: MSE2125 ( LK4+L4+RG2 )



SOFA: MSE2125 ( LK4+C2 )



MS1905-2 D4 D2 D3 72CM 202CM 103CM 103CM MS1904-3 (L3+R3+RH3) D2 D3 D4 103CM 103CM 193CM 113CM 103CM 103CM L3 L1 Z1 MS1904-3 ( D2 ) 103CM 103CM 132CM LT3 LH3 LK3



MS1002-4-E+G





M

Ν



S

Т



MS1404-L3+RG





## MS1406A-L3+RG





MS1006-C+E





MCE2122



73CM



MT2002



















MT2005-A





MG2008













MG2009-B





MB1201-1









MB1701



MBE2131-1







MB1103











MB1702-1



106CM

221CM

207CM

180'200

221CM

150°200

256CM



MB1901







MB2101-1



MB1203







MB1301





MB1401



MB1402