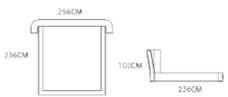

1





SOFA: MS1404-1 (L3+RG)







SOFA:1: MS1406A-1 (L3+RG)



CHAIR: MC1401-1



Cushion: L\*2 M\*1 S\*1

L3





RG











TABLE: MT2003



CABINET: MG2007













TABLE: MT2004



CHAIR: MC1306-18



CABINET: MG2010







В





TABLE: MWT2118D



CHAIR: MWC2101-1









TABLE: MT2005-A



CHAIR: MC1204-1







TABLE: MT2002



CHAIR: MC2008











CHAIR: MC2003-3







STAND: MG2002



CHAIR: MC1203-9











CABINET: MG2009 (A)



CABINET: MG2009 (B)









BED:MB1201-1



CHAIR: MC2008







BED: MB2101-1



CHAIR: MC1904-2



TABLE: MG2103



175CM





BED:MBE2131-1



TABLE: MG2103







BED: MB1902-2



CABINET: MG2012



STAND: MG2011





BED: MB1203-1







BED: MB1105-2



SOFA: MS1507-2 (D2)









D2



BED: MB1105-1



STAND: MG1309













BED: MB1701-1







BED: MB1301-1



STAND: MG1506







BED: MB1402-1







BED: MB1401-1







BED:MB1901-1







BED: MBE1921-1



TABLE: MG1801







## BED:MBE2101







MSE2121-1( L4+Z1+RG )





MSE2122-1 ( R2+Z3+LCG )



MSE2122-2 ( L2+R2+LC3 )



MSE2122-2 ( D5 )



SOFA: MSE2123 (L4+LK4)



SOFA: MSE2123 (D4)







SOFA: MSE2124-1 (L3+R3)





SOFA: MSE2125 ( LK4+L4+RG2 )



SOFA: MSE2125 ( LK4+C2 )



MS1905-2 D4 D2 D3 72CM 202CM 103CM 103CM MS1904-3 (L3+R3+RH3) D2 D3 D4 103CM 103CM 193CM 113CM 103CM 103CM L3 L1 Z1 MS1904-3 ( D2 ) 103CM 103CM 132CM LT3 LH3 LK3



MS1002-4-E+G





M

Ν



S

Т



MS1404-L3+RG





## MS1406A-L3+RG





MS1006-C+E





MCE2122



73CM



MT2002



















MT2005-A





MG2008













MG2009-B





MB1201-1









MB1701