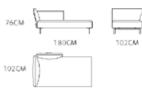

SOFA: MSE2125 ( LK4+L4+RG2 )

SOFA: MSE2125 ( LK4+C2 )

MS1905-2 D4 D2 D3 72CM 202CM 103CM 103CM MS1904-3 (L3+R3+RH3) D2 D3 D4 103CM 103CM 193CM 113CM 103CM 103CM L3 L1 Z1 MS1904-3 ( D2 ) 103CM 103CM 132CM LT3 LH3 LK3