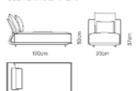

SOFA: MSE2125 ( LK4+L4+RG2 )

SOFA: MSE2125 ( LK4+C2 )

MS1905-2 D4 D2 D3 72CM 202CM 103CM 103CM MS1904-3 (L3+R3+RH3) D2 D3 D4 103CM 103CM 193CM 113CM 103CM 103CM L3 L1 Z1 MS1904-3 ( D2 ) 103CM 103CM 132CM LT3 LH3 LK3