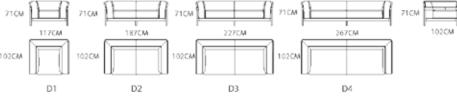

SOFA: MCE2122-1+2+3 (D1)

SOFA: MSE2123 ( L4+LK4 )

SOFA: MSE2123 ( D4 )

SOFA: MSE2124-1 (L3+R3)

TABLE: MWT2116B

SOFA: MSE2125 ( LK4+L4+RG2 )

N32

SOFA: MSE2125 ( LK4+C2 )