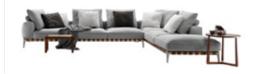

SOFA: MCE2122-1+2+3 (D1)

SOFA: MSE2123 ( L4+LK4 )

SOFA: MSE2123 ( D4 )

SOFA: MSE2124-1 (L3+R3)

TABLE: MWT2116B

SOFA: MSE2125 ( LK4+L4+RG2 )

N32

SOFA: MSE2125 ( LK4+C2 )