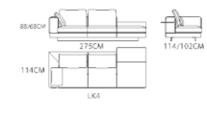

SOFA: MCE2122-1+2+3 (D1)

SOFA: MSE2123 ( L4+LK4 )

SOFA: MSE2123 ( D4 )

SOFA: MSE2124-1 (L3+R3)

TABLE: MWT2116B

SOFA: MSE2125 ( LK4+L4+RG2 )

N32

SOFA: MSE2125 ( LK4+C2 )