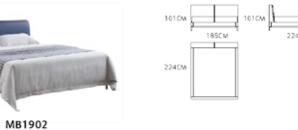

BED: MB1902-2

CABINET: MG2012

STAND: MG2011

BED: MB1203-1

BED: MB1105-2

SOFA: MS1507-2 (D2)

D2

BED: MB1105-1