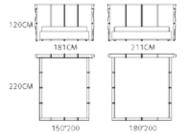

MB1201-1

MB1701

MBE2131-1

MB1103

MB1702-1

106CM

221CM

207CM

180'200

221CM

150°200

256CM

MB1901

MB2101-1

MB1203

MB1301