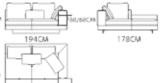

Cushion: L'1 M'1

Cushion: L\*1 S\*1

L3

RG

Z1

SOFA: MS1002-4 ( E+G )

SOFA: MS1006 (E)

TABLE: MG1001