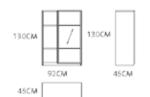

ion: L\*2 M\*1 S\*1

Cushion: L\*1 M\*1



Cushion: L\*1 S\*1



RG

94CM



SOFA: MS1509B-4 ( L3+Z1+RG)



TABLE: MT2010D



TABLE: MT2010E



Cushion: L\*2 M\*1 S\*1



Cushion: L'1 M'1



Cushion: L\*1 S\*1



L3

RG

Z1



SOFA: MS1002-4 ( E+G )







SOFA: MS1006 (E)



TABLE: MG1001



Cushion: XXL\*1 L\*1





SOFA: MS1404-1 (L3+RG)







SOFA:1: MS1406A-1 (L3+RG)



CHAIR: MC1401-1



Cushion: L\*2 M\*1 S\*1

L3





RG











TABLE: MT2003



CABINET: MG2007













TABLE: MT2004



CHAIR: MC1306-18



CABINET: MG2010







В





TABLE: MWT2118D



CHAIR: MWC2101-1









TABLE: MT2005-A



CHAIR: MC1204-1







TABLE: MT2002



CHAIR: MC2008











CHAIR: MC2003-3







STAND: MG2002



CHAIR: MC1203-9











CABINET: MG2009 (A)



CABINET: MG2009 (B)









BED:MB1201-1



CHAIR: MC2008







BED: MB2101-1



CHAIR: MC1904-2



TABLE: MG2103



175CM





BED:MBE2131-1



TABLE: MG2103







BED: MB1902-2



CABINET: MG2012



STAND: MG2011





BED: MB1203-1







BED: MB1105-2



SOFA: MS1507-2 (D2)









D2



BED: MB1105-1



STAND: MG1309













BED: MB1701-1







BED: MB1301-1



STAND: MG1506







BED: MB1402-1







BED: MB1401-1







BED:MB1901-1







BED: MBE1921-1



TABLE: MG1801







## BED:MBE2101







MSE2121-1( L4+Z1+RG )





MSE2122-1 ( R2+Z3+LCG )



MSE2122-2 ( L2+R2+LC3 )



MSE2122-2 ( D5 )



SOFA: MSE2123 (L4+LK4)



SOFA: MSE2123 (D4)







SOFA: MSE2124-1 (L3+R3)





SOFA: MSE2125 ( LK4+L4+RG2 )



SOFA: MSE2125 ( LK4+C2 )



MS1905-2 D4 D2 D3 72CM 202CM 103CM 103CM MS1904-3 (L3+R3+RH