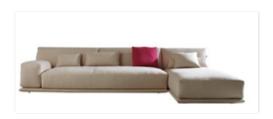

SOFA: MCE2122-1+2+3 (D1)

SOFA: MSE2123 ( L4+LK4 )

SOFA: MSE2123 ( D4 )

SOFA: MSE2124-1 (L3+R3)

TABLE: MWT2116B

SOFA: MSE2125 ( LK4+L4+RG2 )

N32

SOFA: MSE2125 ( LK4+C2 )