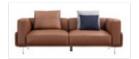

SOFA: MCE2122-1+2+3 (D1)

SOFA: MSE2123 ( L4+LK4 )

SOFA: MSE2123 ( D4 )

SOFA: MSE2124-1 (L3+R3)

TABLE: MWT2116B

SOFA: MSE2125 ( LK4+L4+RG2 )

N32

SOFA: MSE2125 ( LK4+C2 )