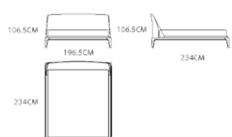

2007













TABLE: MT2004



CHAIR: MC1306-18



CABINET: MG2010







В





TABLE: MWT2118D



CHAIR: MWC2101-1









TABLE: MT2005-A



CHAIR: MC1204-1







TABLE: MT2002



CHAIR: MC2008











CHAIR: MC2003-3







STAND: MG2002



CHAIR: MC1203-9











CABINET: MG2009 (A)



CABINET: MG2009 (B)









BED:MB1201-1



CHAIR: MC2008







BED: MB2101-1



CHAIR: MC1904-2



TABLE: MG2103



175CM





BED:MBE2131-1



TABLE: MG2103







BED: MB1902-2



CABINET: MG2012



STAND: MG2011





BED: MB1203-1







BED: MB1105-2



SOFA: MS1507-2 (D2)









D2



BED: MB1105-1



STAND: MG1309













BED: MB1701-1







BED: MB1301-1



STAND: MG1506







BED: MB1402-1







BED: MB1401-1







BED:MB1901-1







BED: MBE1921-1



TABLE: MG1801







## BED:MBE2101







MSE2121-1( L4+Z1+RG )





MSE2122-1 ( R2+Z3+LCG )



MSE2122-2 ( L2+R2+LC3 )



MSE2122-2 ( D5 )



SOFA: MSE2123 (L4+LK4)



SOFA: MSE2123 (D4)







SOFA: MSE2124-1 (L3+R3)





SOFA: MSE2125 ( LK4+L4+RG2 )



SOFA: MSE2125 ( LK4+C2 )



MS1905-2 D4 D2 D3 72CM 202CM 103CM 103CM MS1904-3 (L3+R3+RH3) D2 D3 D4 103CM 103CM 193CM 113CM 103CM 103CM L3 L1 Z1 MS1904-3 ( D2 ) 103CM 103CM 132CM LT3 LH3 LK3



MS1002-4-E+G





M

Ν



S

Т



MS1404-L3+RG





## MS1406A-L3+RG





MS1006-C+E





MCE2122



73CM



MT2002



















MT2005-A





MG2008













MG2009-B





MB1201-1









MB1701



MBE2131-1







MB1103











MB1702-1



106CM

221CM

207CM

180'200

221CM

150°200

256CM



MB1901







MB2101-1



MB1203







MB1301





MB