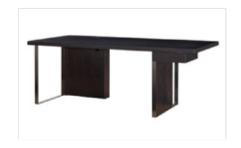

SOFA: MCE2122-1+2+3 (D1)

SOFA: MSE2123 ( L4+LK4 )

SOFA: MSE2123 ( D4 )

SOFA: MSE2124-1 (L3+R3)

TABLE: MWT2116B

SOFA: MSE2125 ( LK4+L4+RG2 )

N32

SOFA: MSE2125 ( LK4+C2 )