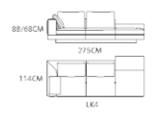

SOFA: MCE2122-1+2+3 (D1)

SOFA: MSE2123 ( L4+LK4 )

SOFA: MSE2123 ( D4 )

SOFA: MSE2124-1 (L3+R3)

TABLE: MWT2116B

SOFA: MSE2125 ( LK4+L4+RG2 )

N32

SOFA: MSE2125 ( LK4+C2 )