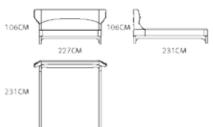

BED:MB1201-1

CHAIR: MC2008

BED: MB2101-1

CHAIR: MC1904-2

TABLE: MG2103

175CM

BED:MBE2131-1

TABLE: MG2103

MB1201-1

MB1701

MBE2131-1

MB1103

MB1702-1

106CM

221CM

207CM