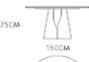

BED:MB1201-1

CHAIR: MC2008

BED: MB2101-1

CHAIR: MC1904-2

TABLE: MG2103

175CM

BED:MBE2131-1

TABLE: MG2103