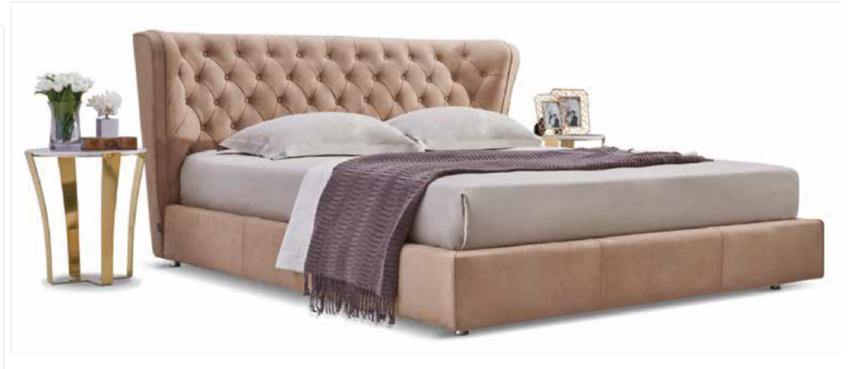

#### MODEL:B1903-3 GW2101-2

17

MODEL:B1904-1 SIZE:180x200CM MODEL:K2014 SIZE:55x45x50CM

MODEL:K2013 (Makeup table / makeup mirror) SIZE:120x50x80CM / 100x60x4CM

MODEL:C2039-1 (Stool) SIZE:55x45x45CM