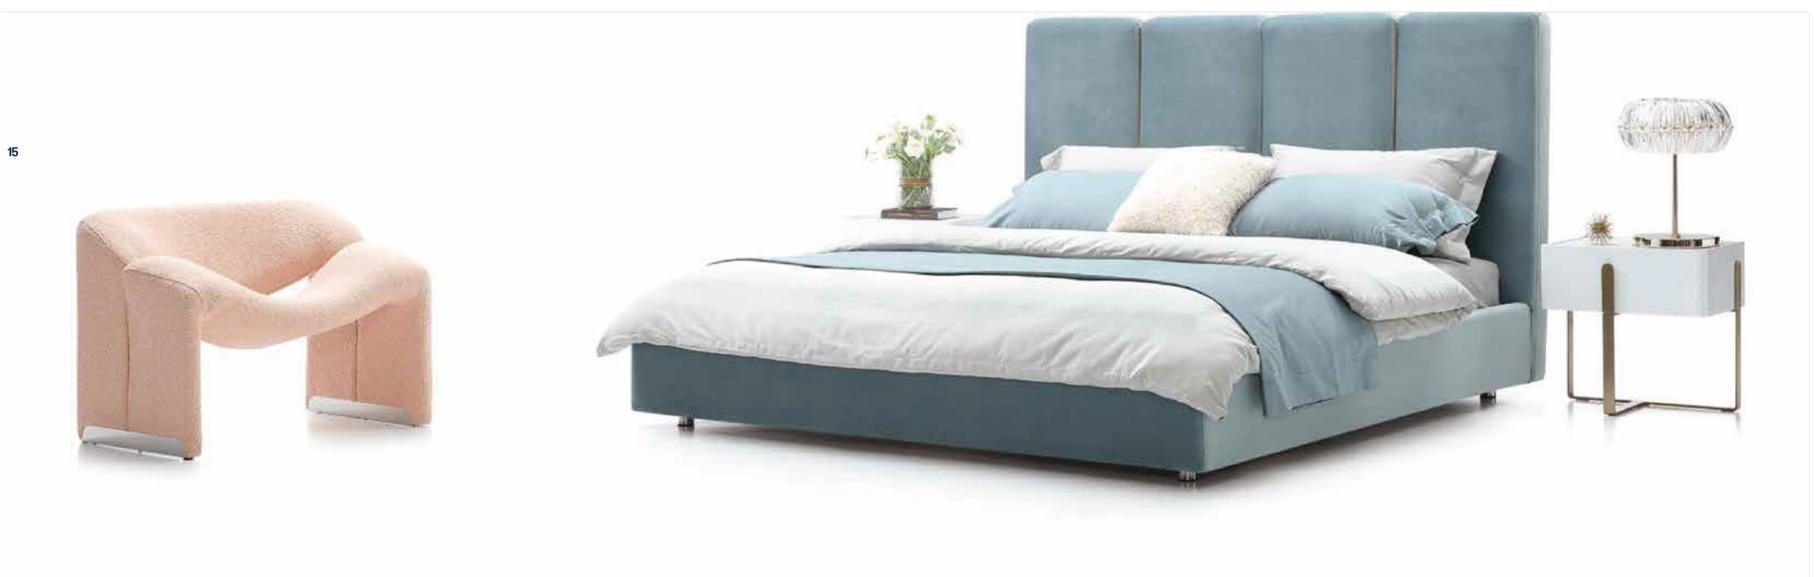

#### MODEL:B1903-3 GW2101-2

17

MODEL:B1904-1 SIZE:180x200CM MODEL:K2014 SIZE:55x45x50CM

MODEL:K2013 (Makeup table / makeup mirror) SIZE:120x50x80CM / 100x60x4CM

MODEL:C2039-1 (Stool) SIZE:55x45x45CM