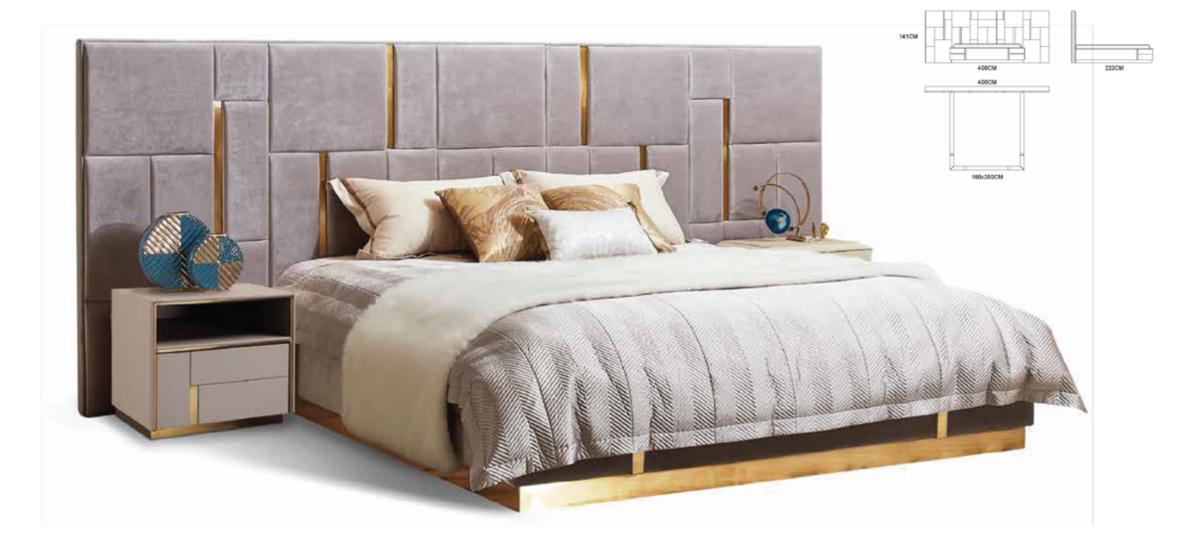

#### MODEL:B1903-3 GW2101-2

17

MODEL:B1904-1 SIZE:180x200CM MODEL:K2014 SIZE:55x45x50CM

MODEL:K2013 (Makeup table / makeup mirror) SIZE:120x50x80CM / 100x60x4CM

MODEL:C2039-1 (Stool) SIZE:55x45x45CM