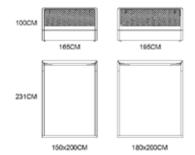

MODEL: ZB1806-2

ECO Easy And Natural Life M ODEL: EB1807-1 SIZE: 185x224x102CM 180x200CM 3

THE TENSE AND BUSY WORK RHYTHM OF MODERN URBAN PEOPLE MAKES PEOPLE YEARN FOR A COMPLETELY RELAXED AND PEACEFUL LIVING ENVIRONMENT, SO PEOPLE WILL FIND A BALANCE BETWEEN THIS BUSTLING AND CALM, THE HUSTLE AND BUSTLE AND THE QUIET, GORGEOUS AND SIMPLE.