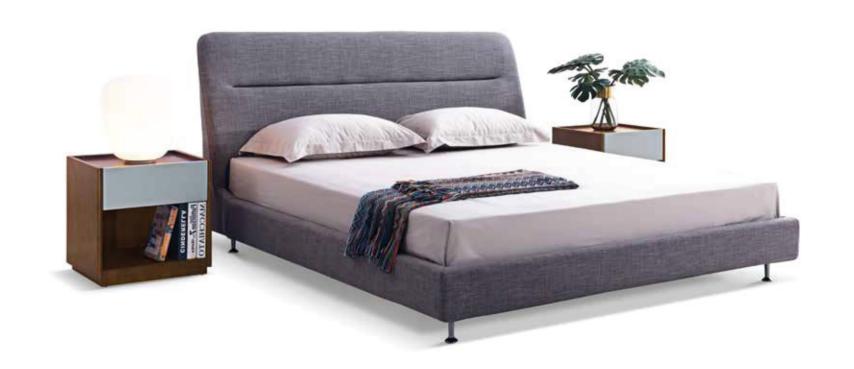

MODEL: ZB1806-2

ECO Easy And Natural Life M ODEL: EB1807-1 SIZE: 185x224x102CM 180x200CM 3

THE TENSE AND BUSY WORK RHYTHM OF MODERN URBAN PEOPLE MAKES PEOPLE YEARN FOR A COMPLETELY RELAXED AND PEACEFUL LIVING ENVIRONMENT, SO PEOPLE WILL FIND A BALANCE BETWEEN THIS BUSTLING AND CALM, THE HUSTLE AND BUSTLE AND THE QUIET, GORGEOUS AND SIMPLE.