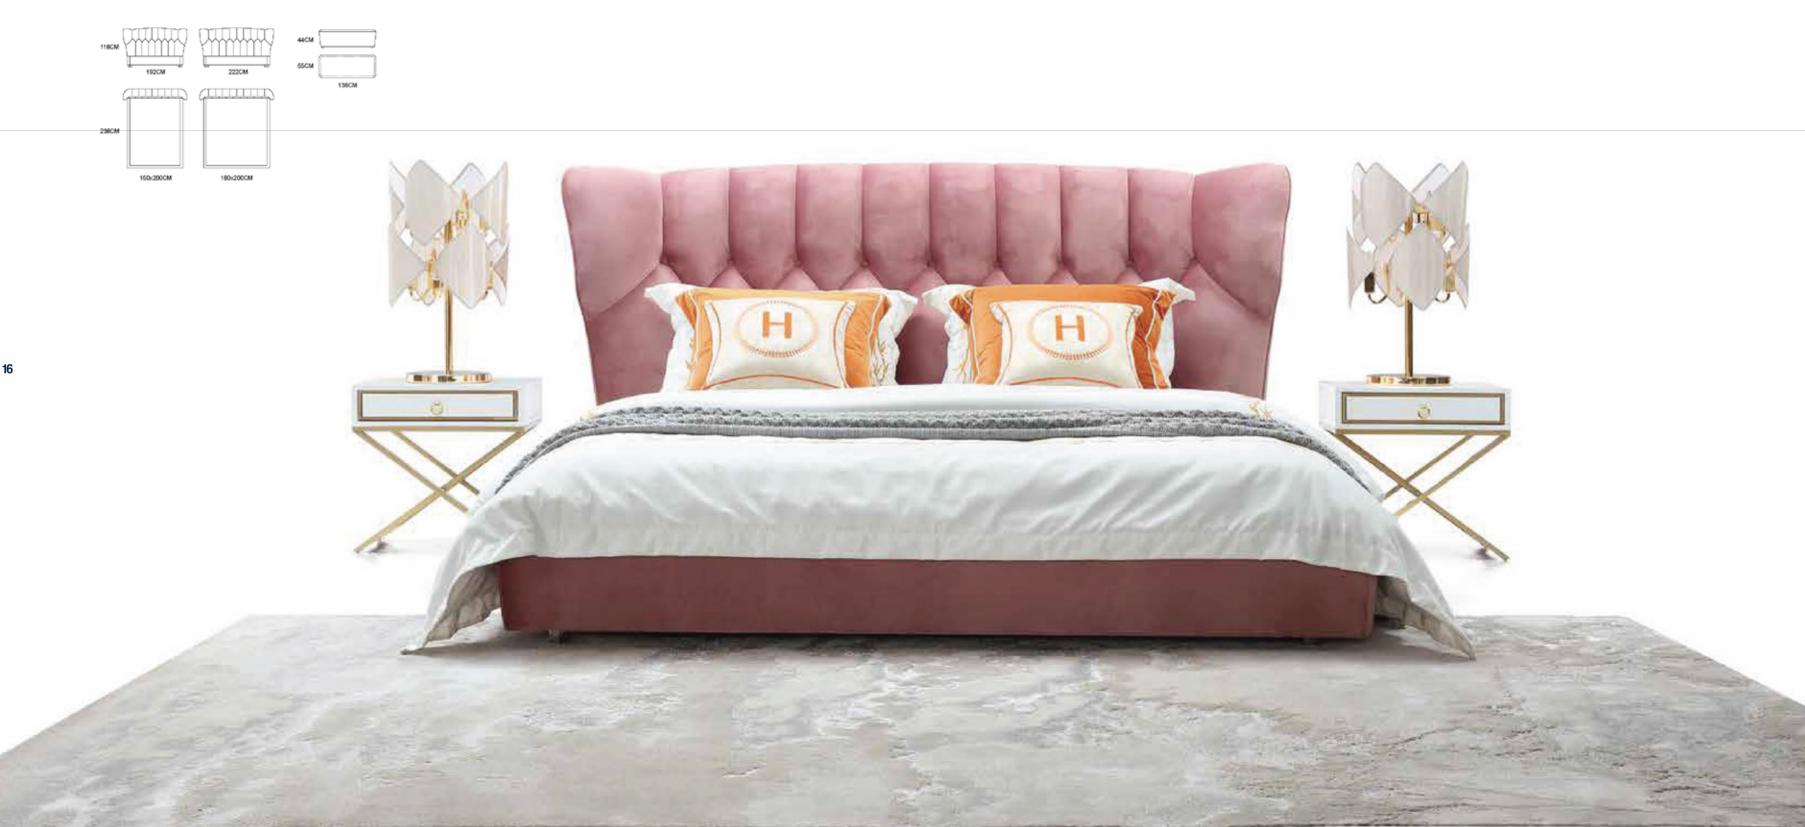

MODEL: ZB1806-2

ECO Easy And Natural Life M ODEL: EB1807-1 SIZE: 185x224x102CM 180x200CM 3

THE TENSE AND BUSY WORK RHYTHM OF MODERN URBAN PEOPLE MAKES PEOPLE YEARN FOR A COMPLETELY RELAXED AND PEACEFUL LIVING ENVIRONMENT, SO PEOPLE WILL FIND A BALANCE BETWEEN THIS BUSTLING AND CALM, THE HUSTLE AND BUSTLE AND THE QUIET, GORGEOUS AND SIMPLE.