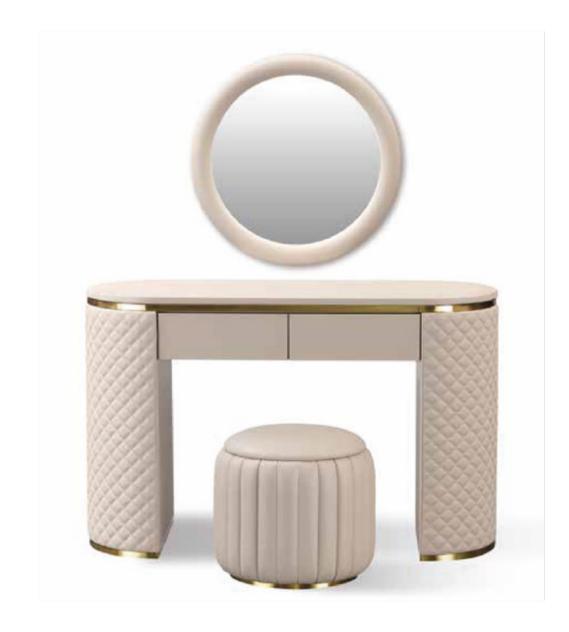

#### MODEL:MGB1815-1

MODEL:K2017(Makeup table / makeup mirror) SIZE:120x45x75CM / 65x65x65CM MODEL:C2041-1 (Stool) SIZE:40x40x55CM