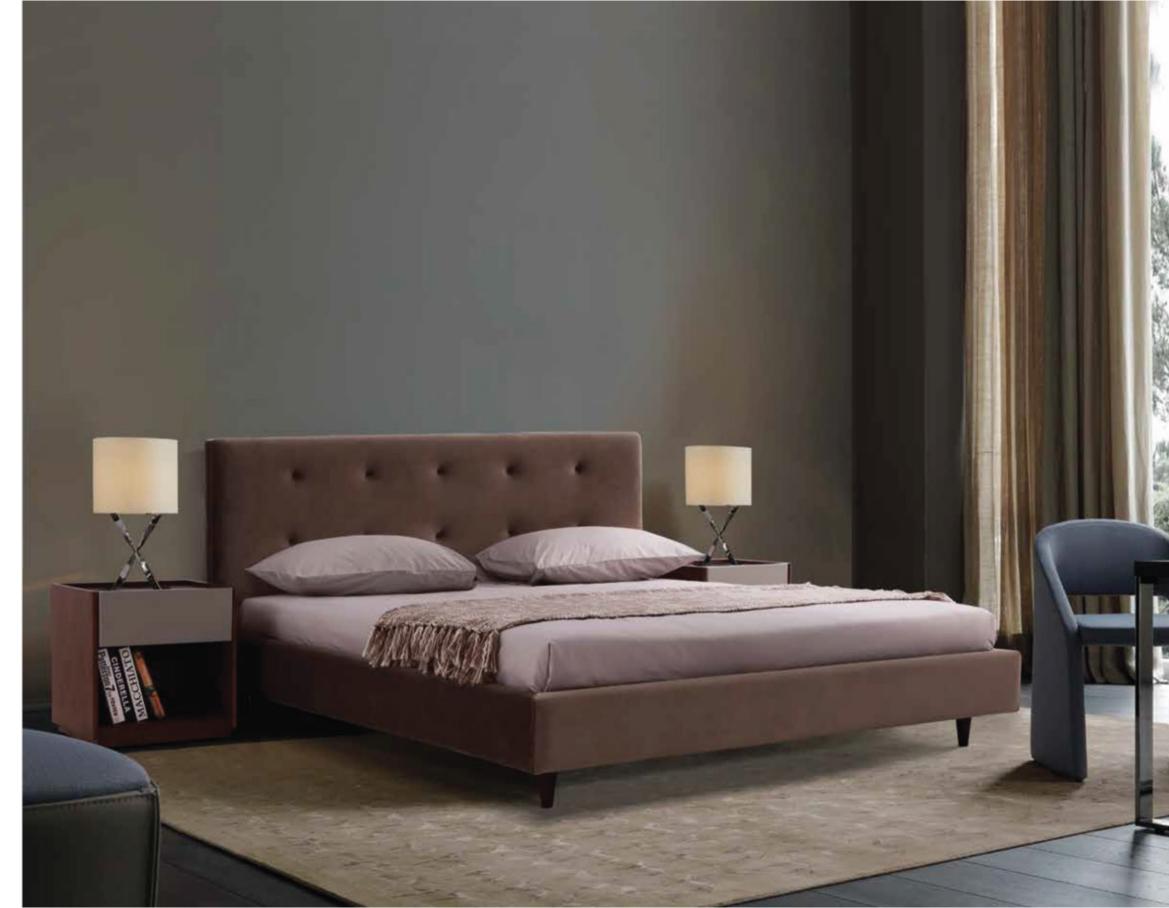

MODEL: ZB1803-1

MODEL: ZB1804-1/3

MODEL:B2101-1 SIZE:180x200CM

MODEL:EWY2103 SIZE:86x60x66CM

MODEL:EWG2001 SIZE:50x40x50CM