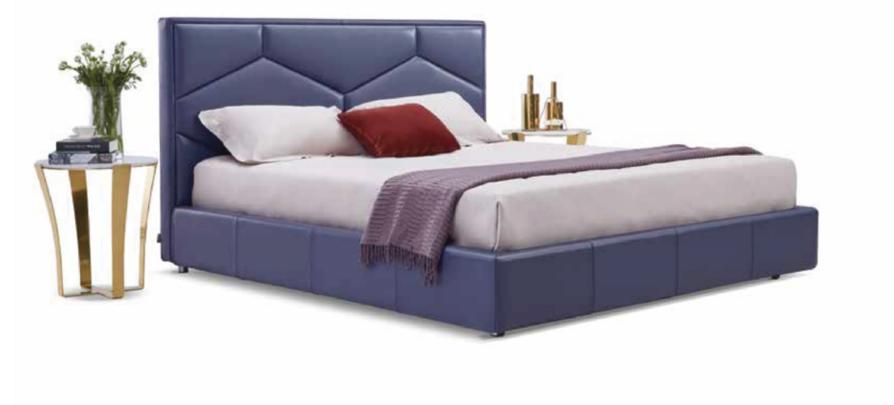

MODEL: ZB1803-1

MODEL: ZB1804-1/3

MODEL:B2101-1 SIZE:180x200CM

MODEL:EWY2103 SIZE:86x60x66CM

MODEL:EWG2001 SIZE:50x40x50CM