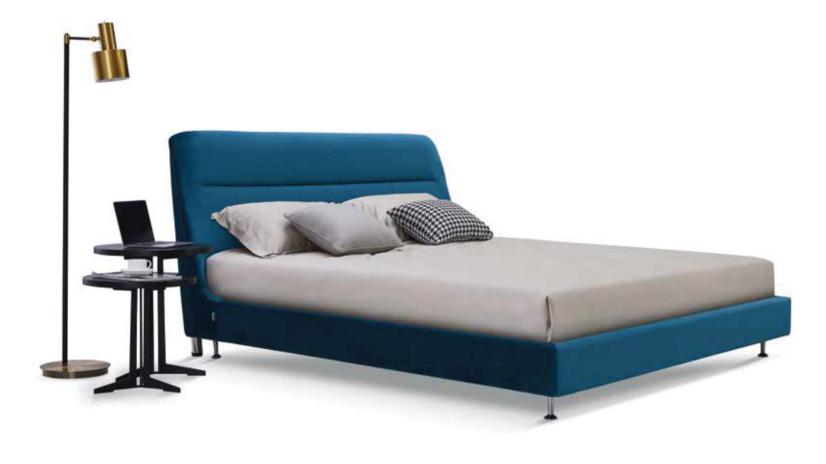

#### MODEL:B1903-3 GW2101-2

17

MODEL:B1904-1 SIZE:180x200CM MODEL:K2014 SIZE:55x45x50CM

MODEL:K2013 (Makeup table / makeup mirror) SIZE:120x50x80CM / 100x60x4CM

MODEL:C2039-1 (Stool) SIZE:55x45x45CM