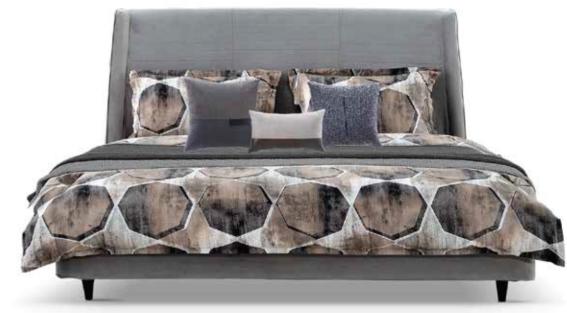

MODEL: ZB1806-2

ECO Easy And Natural Life M ODEL: EB1807-1 SIZE: 185x224x102CM 180x200CM 3

THE TENSE AND BUSY WORK RHYTHM OF MODERN URBAN PEOPLE MAKES PEOPLE YEARN FOR A COMPLETELY RELAXED AND PEACEFUL LIVING ENVIRONMENT, SO PEOPLE WILL FIND A BALANCE BETWEEN THIS BUSTLING AND CALM, THE HUSTLE AND BUSTLE AND THE QUIET, GORGEOUS AND SIMPLE.