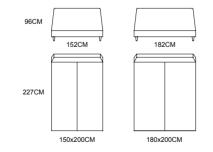

MODEL: ZB2001-1

MODEL: EB1851-1 MODEL: EB1851-2

9

MODEL: ZB1805-2/1

MODEL: ZB1802-1

MODEL: ZB1801-1

INTENSIVELY ADAPTABLE, FREELY CONFIGURABLE AND PERFECTLY COMPAATIBLE. OUR PRODUCTS ARE LEADING FURNISHING PROGRAM THAT OFFERS EXCELLENT DURABILTIRY, ERGONOMICS DESIGN AND SMOOTH APPEAL. THE WORKTOPS CAN BE EXTENDED WITH ADDITIONAL REQUIREMENTS AND A SCREEN MAY BE ADDED FOR GREATER PRIVACY WITHOUT HAMPERING THE EXCHANGE OF IDEAS AND INFORMATION. ITS AESTHETIC POTENTIAL IS ALSO INNOVATIVE IN THE RANGE OF COMBINATION OFFERS AND ACCESSORIES AVAILABLE.