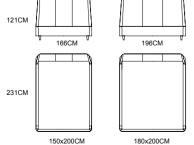

MODEL: ZB2001-1

MODEL: EB1851-1 MODEL: EB1851-2

9

MODEL: ZB1805-2/1

MODEL: ZB1802-1

MODEL: ZB1801-1

INTENSIVELY ADAPTABLE, FREELY CONFIGURABLE AND PERFECTLY COMPAATIBLE. OUR PRODUCTS ARE LEADING FURNISHING PROGRAM THAT OFFERS EXCELLENT DURABILTIRY, ERGONOMICS DESIGN AND SMOOTH APPEAL. THE WORKTOPS CAN BE EXTENDED WITH ADDITIONAL REQUIREMENTS AND A SCREEN MAY BE ADDED FOR GREATER PRIVACY WITHOUT HAMPERING THE EXCHANGE OF IDEAS AND INFORMATION. ITS AESTHETIC POTENTIAL IS ALSO INNOVATIVE IN THE RANGE OF COMBINATION OFFERS AND ACCESSORIES AVAILABLE.