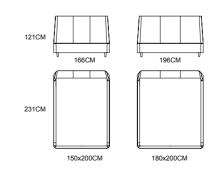

MODEL: ZB1806-2

ECO Easy And Natural Life M ODEL: EB1807-1 SIZE: 185x224x102CM 180x200CM 3

THE TENSE AND BUSY WORK RHYTHM OF MODERN URBAN PEOPLE MAKES PEOPLE YEARN FOR A COMPLETELY RELAXED AND PEACEFUL LIVING ENVIRONMENT, SO PEOPLE WILL FIND A BALANCE BETWEEN THIS BUSTLING AND CALM, THE HUSTLE AND BUSTLE AND THE QUIET, GORGEOUS AND SIMPLE.