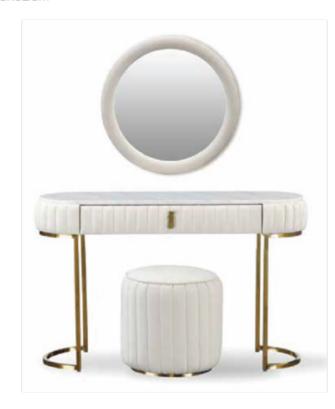

MODEL:K2015 (Makeup table / makeup mirror) SIZE:120x40x75CM / 65x65x65CM

MODEL:C2040-1 (Stool) SIZE:43x43x40CM

MODEL:K2016 (TV stand) standSIZE:200x45x52CM