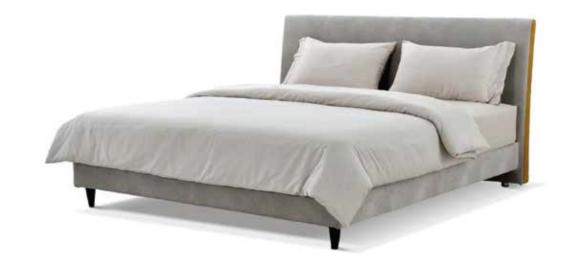

MODEL: ZB1806-2

ECO Easy And Natural Life M ODEL: EB1807-1 SIZE: 185x224x102CM 180x200CM 3

THE TENSE AND BUSY WORK RHYTHM OF MODERN URBAN PEOPLE MAKES PEOPLE YEARN FOR A COMPLETELY RELAXED AND PEACEFUL LIVING ENVIRONMENT, SO PEOPLE WILL FIND A BALANCE BETWEEN THIS BUSTLING AND CALM, THE HUSTLE AND BUSTLE AND THE QUIET, GORGEOUS AND SIMPLE.