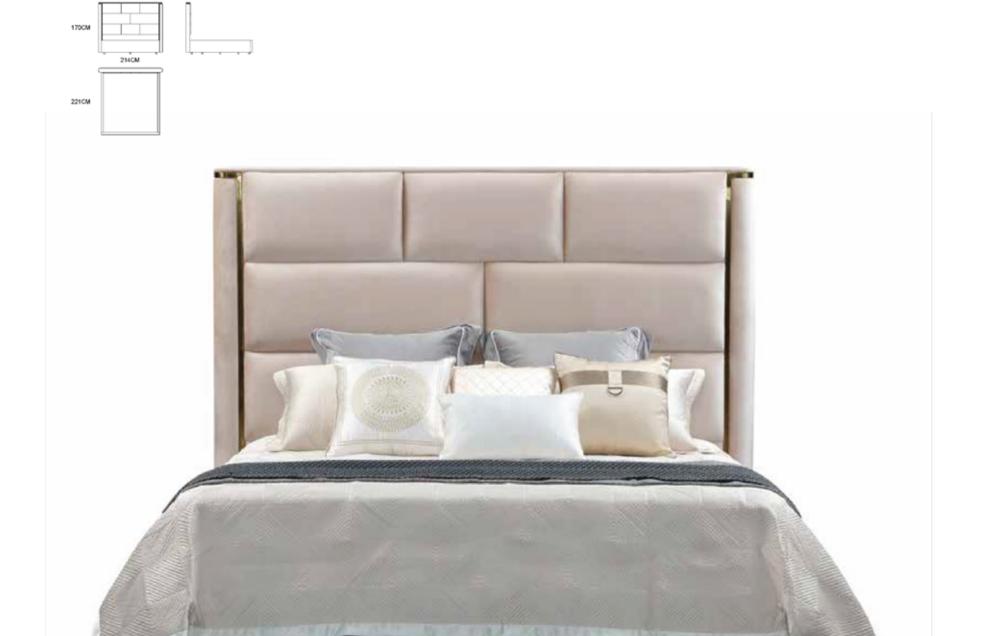

#### MODEL:B1903-3 GW2101-2

17

MODEL:B1904-1 SIZE:180x200CM MODEL:K2014 SIZE:55x45x50CM

MODEL:K2013 (Makeup table / makeup mirror) SIZE:120x50x80CM / 100x60x4CM

MODEL:C2039-1 (Stool) SIZE:55x45x45CM