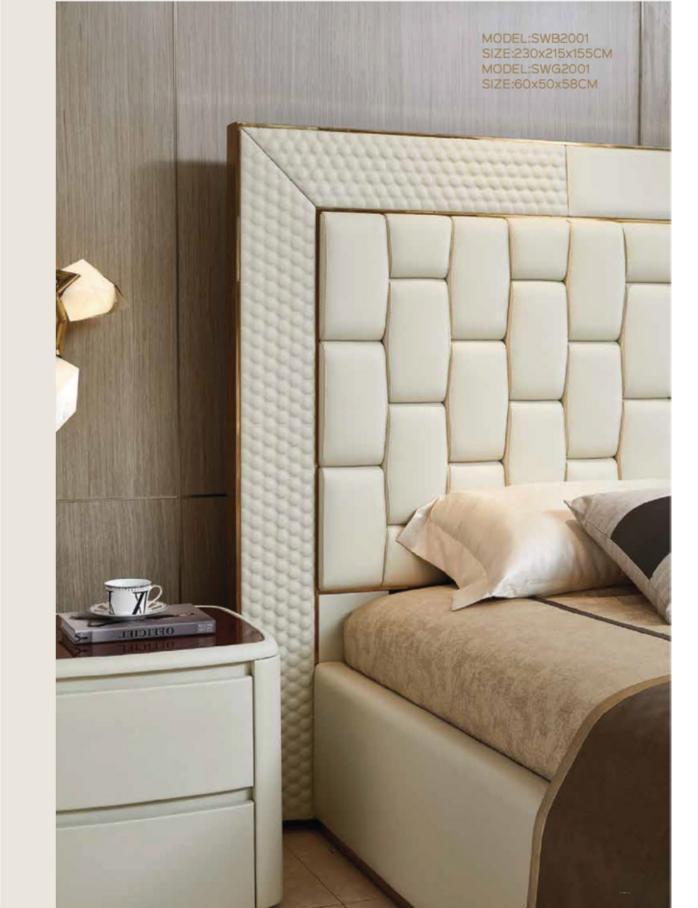

MODEL: ZB1803-1

MODEL: ZB1804-1/3

MODEL:B2101-1 SIZE:180x200CM

MODEL:EWY2103 SIZE:86x60x66CM

MODEL:EWG2001 SIZE:50x40x50CM