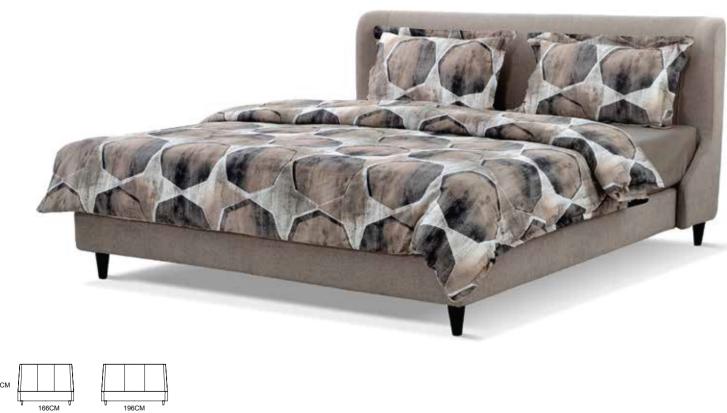

MODEL: ZB2001-1

MODEL: EB1851-1 MODEL: EB1851-2

9

MODEL: ZB1805-2/1

MODEL: ZB1802-1

MODEL: ZB1801-1

INTENSIVELY ADAPTABLE, FREELY CONFIGURABLE AND PERFECTLY COMPAATIBLE. OUR PRODUCTS ARE LEADING FURNISHING PROGRAM THAT OFFERS EXCELLENT DURABILTIRY, ERGONOMICS DESIGN AND SMOOTH APPEAL. THE WORKTOPS CAN BE EXTENDED WITH ADDITIONAL REQUIREMENTS AND A SCREEN MAY BE ADDED FOR GREATER PRIVACY WITHOUT HAMPERING THE EXCHANGE OF IDEAS AND INFORMATION. ITS AESTHETIC POTENTIAL IS ALSO INNOVATIVE IN THE RANGE OF COMBINATION OFFERS AND ACCESSORIES AVAILABLE.