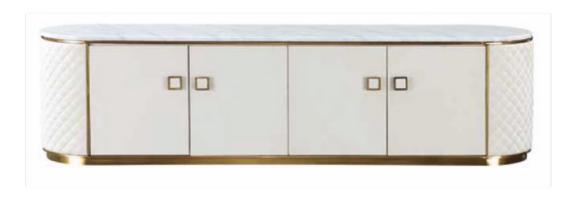

MODEL:K2015 (Makeup table / makeup mirror) SIZE:120x40x75CM / 65x65x65CM

MODEL:C2040-1 (Stool) SIZE:43x43x40CM

MODEL:K2016 (TV stand) standSIZE:200x45x52CM