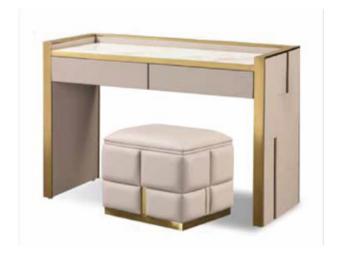

MODEL:K2015 (Makeup table / makeup mirror) SIZE:120x40x75CM / 65x65x65CM

MODEL:C2040-1 (Stool) SIZE:43x43x40CM

MODEL:K2016 (TV stand) standSIZE:200x45x52CM