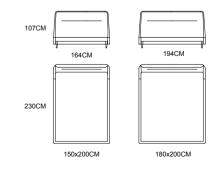

MODEL: ZB1806-2

ECO Easy And Natural Life M ODEL: EB1807-1 SIZE: 185x224x102CM 180x200CM 3

THE TENSE AND BUSY WORK RHYTHM OF MODERN URBAN PEOPLE MAKES PEOPLE YEARN FOR A COMPLETELY RELAXED AND PEACEFUL LIVING ENVIRONMENT, SO PEOPLE WILL FIND A BALANCE BETWEEN THIS BUSTLING AND CALM, THE HUSTLE AND BUSTLE AND THE QUIET, GORGEOUS AND SIMPLE.