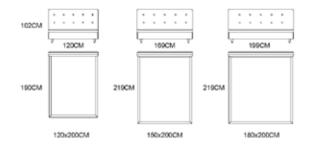

MODEL: ZB1806-2

ECO Easy And Natural Life M ODEL: EB1807-1 SIZE: 185x224x102CM 180x200CM 3

THE TENSE AND BUSY WORK RHYTHM OF MODERN URBAN PEOPLE MAKES PEOPLE YEARN FOR A COMPLETELY RELAXED AND PEACEFUL LIVING ENVIRONMENT, SO PEOPLE WILL FIND A BALANCE BETWEEN THIS BUSTLING AND CALM, THE HUSTLE AND BUSTLE AND THE QUIET, GORGEOUS AND SIMPLE.