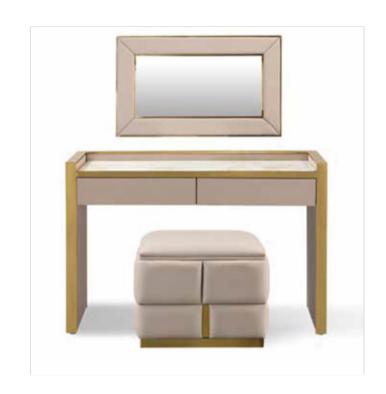

#### MODEL:MGB1815-1

MODEL:K2017(Makeup table / makeup mirror) SIZE:120x45x75CM / 65x65x65CM MODEL:C2041-1 (Stool) SIZE:40x40x55CM