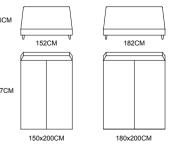

MODEL: ZB1803-1

MODEL: ZB1804-1/3

MODEL:B2101-1 SIZE:180x200CM

MODEL:EWY2103 SIZE:86x60x66CM

MODEL:EWG2001 SIZE:50x40x50CM