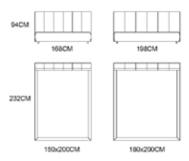

MODEL: ZB1806-2

ECO Easy And Natural Life M ODEL: EB1807-1 SIZE: 185x224x102CM 180x200CM 3

THE TENSE AND BUSY WORK RHYTHM OF MODERN URBAN PEOPLE MAKES PEOPLE YEARN FOR A COMPLETELY RELAXED AND PEACEFUL LIVING ENVIRONMENT, SO PEOPLE WILL FIND A BALANCE BETWEEN THIS BUSTLING AND CALM, THE HUSTLE AND BUSTLE AND THE QUIET, GORGEOUS AND SIMPLE.