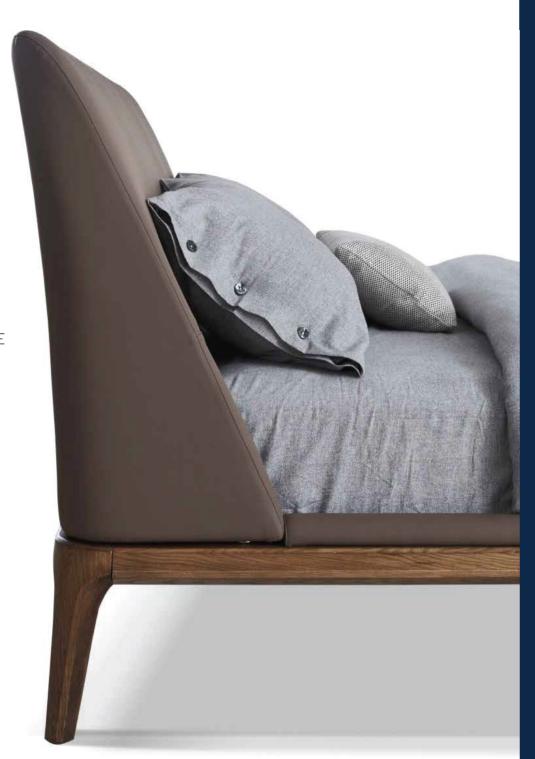

MODEL: ZB1806-2

ECO Easy And Natural Life M ODEL: EB1807-1 SIZE: 185x224x102CM 180x200CM 3

THE TENSE AND BUSY WORK RHYTHM OF MODERN URBAN PEOPLE MAKES PEOPLE YEARN FOR A COMPLETELY RELAXED AND PEACEFUL LIVING ENVIRONMENT, SO PEOPLE WILL FIND A BALANCE BETWEEN THIS BUSTLING AND CALM, THE HUSTLE AND BUSTLE AND THE QUIET, GORGEOUS AND SIMPLE.