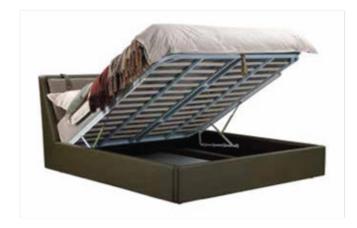

MODEL: ZB1806-2

ECO Easy And Natural Life M ODEL: EB1807-1 SIZE: 185x224x102CM 180x200CM 3

THE TENSE AND BUSY WORK RHYTHM OF MODERN URBAN PEOPLE MAKES PEOPLE YEARN FOR A COMPLETELY RELAXED AND PEACEFUL LIVING ENVIRONMENT, SO PEOPLE WILL FIND A BALANCE BETWEEN THIS BUSTLING AND CALM, THE HUSTLE AND BUSTLE AND THE QUIET, GORGEOUS AND SIMPLE.