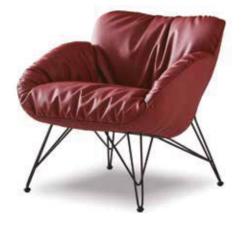

MODEL:SWY2001 Z1 SIZE:62x56x94

MODEL:SWY2002 Z1 SIZE:64x55x79

MODEL:EWY2013 D1 SIZE:80x60x66

MODEL:CC2073-2 P SIZE:141x48.5x46

MODEL:SWY2018-4 Z1 SIZE:65x55x82

MODEL:SWY2018-2 Z1 SIZE:65x55x82

MODEL:SWY2018-3 Z1 SIZE:65x55x82