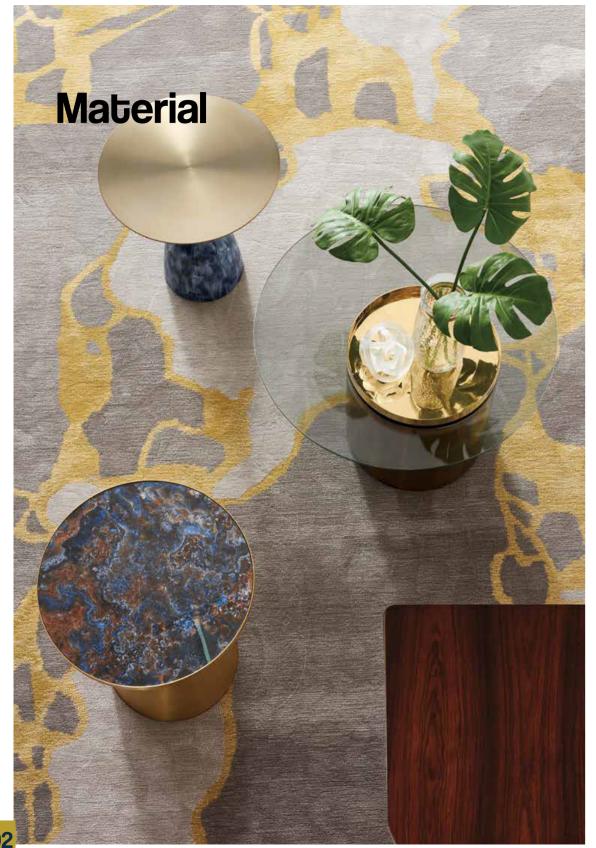

COFFEE TABLE 198-203

ECO2020 204

CK1826-A-ABL 150x40x76CM

ECO2020 220x43.5x43CM