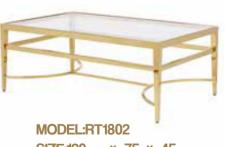

M

ECO1805-A-JSB





















CK1828-B-ABL 55x47x54CM











































ECO2008 110x60x45CM









TT2029 60xH40CM

TT2028 80xH45CM





MODEL:SKW2002 SIZE: 50x58



MODEL:TW2101-11 SIZE: 51x50



MODEL:SKW2015 SIZE: 50x60



MODEL:TW2101-14 SIZE: 50x57



MODEL:TW2101-13 SIZE: 50x57



MODEL:TW2101-12 **SIZE:** 45x59



MODEL:SKW2001 **SIZE:** 60x55



MODEL:SKW2023 SIZE: 46x55



MODEL:SKW2024 SIZE: 50x57



MODEL:K2004 SIZE: 50 × 52



MODEL:K2009 SIZE: 50 × 60



MODEL:K2010 SIZE: 50 × 60



MODEL:CK1933 SIZE: 62 × 55

MODEL:CK1924 SIZE: 55 × 60





MODEL:K2003

SIZE: 50 × 52







MODEL:RT1804-A SIZE: 42 × 72



MODEL:SKW2006 SIZE:50 × 50 × 50



MODEL:SKW2005 SIZE:120 × 70 ×







MODEL:RT1805 SIZE:50 × 50 × 62



MODEL:RT1801 SIZE:100 × 46







SIZE:120 × 75 × 45



MODEL:SKW2003 SIZE: $64 \times 68 \times 42$ 

MODEL:SKW2004

SIZE:68 × 66 × 36



MODEL:CK1927-A

SIZE:  $60 \times 33$ 

MODEL:CK1927-B SIZE:  $40 \times 56$ 



MODEL:SKW2013

SIZE: 80 × 35

MODEL:SKW2014 SIZE: 50 × 42



MODEL:SKW2011

SIZE: 50 × 53

MODEL:SKW2012 SIZE: 60 × 34



MODEL:K2006-A

SIZE:  $50 \times 60$ 

MODEL:K2006-B

SIZE: 80 × 40



MODEL:CK1926-A

SIZE:  $120 \times 39$ 

MODEL:CK1926-B **SIZE:** 90 × 25



MODEL:K2008 SIZE:90 × 45

MODEL:K2008 SIZE:50 × 50



MODEL:SKW2008 SIZE: 80 × 40

MODEL:SKW2009 SIZE: 50 × 55



MODEL:TW2101-1 SIZE:135 × 80 × 38



MODEL:TW2101-15A

SIZE: 79x37

MODEL:TW2101-15B

SIZE: 60x65

MODEL:TW2101-15C

SIZE: 40x55



MODEL:SKW2019 SIZE:55 × 46.5 × 53.5

MODEL:CK1932 SIZE:110 × 110 × 30



MODEL:K2001 SIZE:120  $