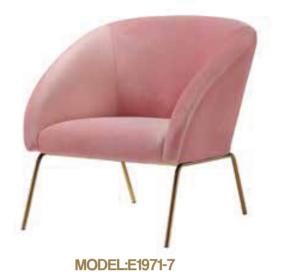

MODEL:C2132-1 D1 SIZE:81x90x90

MODEL:E1970-1 D1 SIZE:75x81x97

MODEL:C1909-4 D1 SIZE:80x90x79

MODEL:C2035-1 D1 SIZE:70x78x75.5

MODEL:E1972-2 D1 SIZE:73x75.5x78

MODEL:C1908-2 D1 SIZE:91x101

MODEL:C2131-1 D1 SIZE:83x85.5x81.5