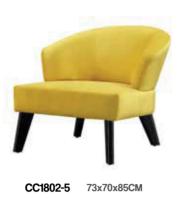

## **INTERPRETATION**

MODEL:C2133-1 D1 SIZE:79x76x71

MODEL:C2134-1 D1 SIZE:79x86.5x80

MODEL:C2135-1 D1 SIZE:83x86x88

MODEL:C2031-1 D1 SIZE:71x71x81

MODEL:C2034-2 D1 SIZE:72x71x81

MODEL:C1911-2 D1 SIZE:86x87.5x87

MODEL:C2132-1 D1 SIZE:81x90x90

MODEL:E1970-1 D1 SIZE:75x81x97

MODEL:C1909-4 D1 SIZE:80x90x79

MODEL:C2035-1 D1 SIZE:70x78x75.5

MODEL:E1972-2 D1 SIZE:73x75.5x78

MODEL:C1908-2 D1 SIZE:91x101

MODEL:C2131-1 D1 SIZE:83x85.5x81.5

MODEL:C1910-1 D1 SIZE:84x85.5x80

MODEL:C2033-2 D1 SIZE:115x95x70

MODEL:C1802-4 D1 SIZE:72x93x93

MODEL:C1109-2 D1 SIZE:75x87x93

MODEL:CC3011-3 D1 SIZE:45 × 42

MODEL:E1875-4 D1 SIZE:92x74x72

MODEL:C1701-1 D1 SIZE:72x80x85