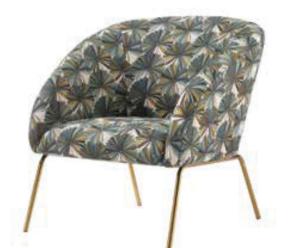

N AUTUMN AND WINTER, THERE IS A SIMPLE AND SMART I LOOK BACK, THE FLOWERS ARE KOI, AND THE OTHER OPENED MY DUSTY WARMTH, CONDENSED IN MY HEART EAVES SET A NEW GREEN, THE FIREFLY SPRINKLED A INEXPLICABLE BUT UNDERSTANDABLE. RESOLUTELY STAR IN THE EYES, CARRYING THE SUMMER FLYING IN FACING THE LIFE OF ME, I CAN'T REMEMBER HOW FRONT OF MY WINDOW, THE SNOW FELL IN THE WINTER WATCH THE TIME AND SPACE ALTERNATE BETWEEN COFFEE, HAPPINESS WILL LINGER IN THE AROMA.



EWY2003 138x76x100CM





E2065-1 D1 140x85x94CM P 76x53.5x41CM









## EWY2110 D1 74x74x79CM



EWY2103 D1 80x60x66CM





EWY2104 D1 75x80x75CM P 65x50x40CM





EWY2106 78x90x88CM







EWY2105-1 80x85x70CM



EWY2004 76x68x83CM EWY2005 76x68x83CM







EWY2014 71x 82x91CM



EWY2107 82x90x75CM



EWY2006 83x95x95CM















MODEL:E1971-8



MODEL:E1971-12

## **INTERPRETATION**







MODEL:C2133-1 D1 SIZE:79x76x71



MODEL:C2134-1 D1 SIZE:79x86.5x80



MODEL:C2135-1 D1 SIZE:83x86x88



MODEL:C2031-1 D1 SIZE:71x71x81



MODEL:C2034-2 D1 SIZE:72x71x81



MODEL:C1911-2 D1 SIZE:86x87.5x87



MODEL:C2132-1 D1 SIZE:81x90x90



MODEL:E1970-1 D1 SIZE:75x81x97



MODEL:C1909-4 D1 SIZE:80x90x79



MODEL:C2035-1 D1 SIZE:70x78x75.5



MODEL:E1972-2 D1 SIZE:73x75.5x78



MODEL:C1908-2 D1 SIZE:91x101



MODEL:C2131-1 D1 SIZE:83x85.5x81.5



MODEL:C1910-1 D1 SIZE:84x85.5x80



MODEL:C2033-2 D1 SIZE:115x95x70



MODEL:C1802-4 D1 SIZE:72x93x93



MODEL:C1109-2 D1 SIZE:75x87x93



MODEL:CC3011-3 D1 SIZE:45 × 42



MODEL:E1875-4 D1 SIZE:92x74x72



MODEL:C1701-1 D1 SIZE:72x80x85



MODEL:SWY2001 Z1 SIZE:62x56x94



MODEL