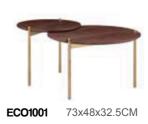

E2068-2 Z1 56x44CM

E2068-3 Z1 56x44CM

E2157-2 Z1 72x39x43CM

E1973-P1-1 Z1 100xH38CM E1973-P3-2 Z1 70xH38CM

E1973-P5-2 Z1 90xH38CM

**TW2101-5** 45x45x38CM

**ЕСО2016-В** Ф60х38СМ

**ECO2016-C** Φ60x48CM