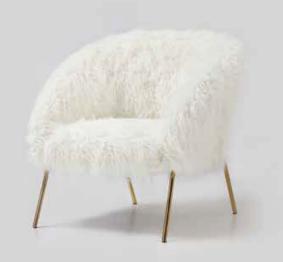

**ARM CHAIR** WARM PARTY TIME CONDENSED THE HOPES OF YEARS AND YEARS, THE MORNING SUN AND THE GLOW OF THE SUN. AFFECTING THE FEELINGS OF SPRING, SUMMER, THE SCENERY NEVER FADED IN THE HEART, AND WHEN AUTUMN AND WINTER, THERE IS A SIMPLE AND SMART I LOOK BACK, THE FLOWERS ARE KOI, AND THE OTHER OPENED MY DUSTY WARMTH, CONDENSED IN MY HEART EAVES SET A NEW GREEN, THE FIREFLY SPRINKLED A INEXPLICABLE BUT UNDERSTANDABLE. RESOLUTELY STAR IN THE EYES, CARRYING THE SUMMER FLYING IN FACING THE LIFE OF ME, I CAN'T REMEMBER HOW FRONT OF MY WINDOW, THE SNOW FELL IN THE WINTER WATCH THE TIME AND SPACE ALTERNATE BETWEEN COFFEE, HAPPINESS WILL LINGER IN THE AROMA.