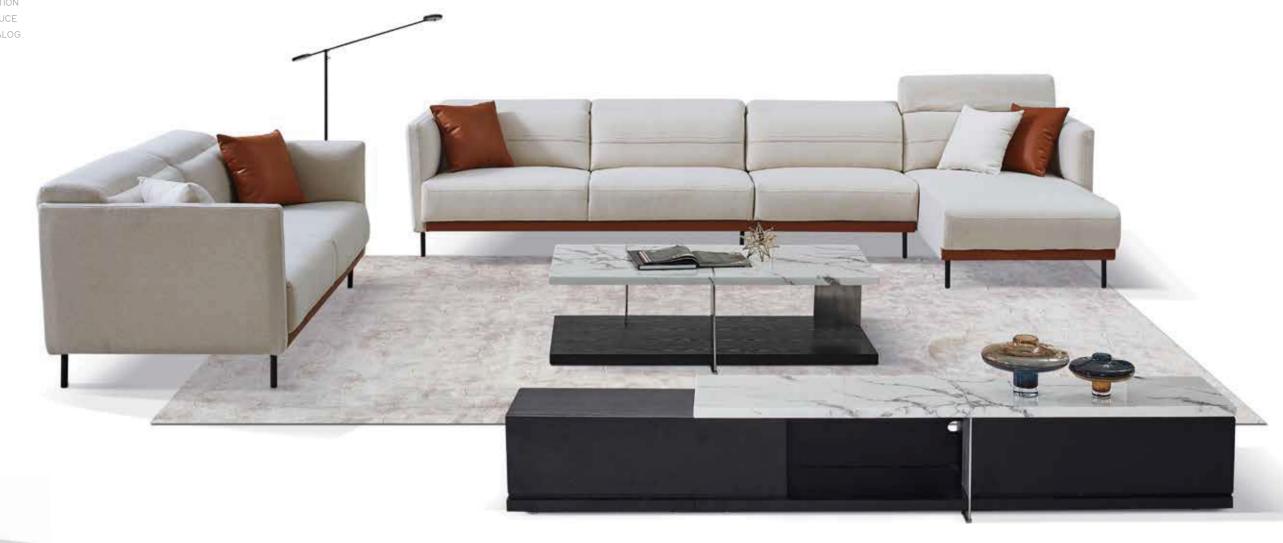

SIZE: 212x98CM 369x176CM

M ODEL: E1951-1 L3+LC3 SIZE: 296x214CM E1953-1

M ODEL: E1865-1 L3+RG+RH3 SIZE: 353 x 267CM E1876-1

M ODEL: E1866-1 D3+L3+Z1 SIZE: 375x222CM

M ODEL : E1874-1 R3+LG SIZE : 283x176CM E1854-4