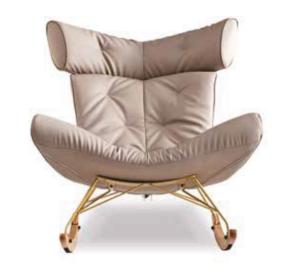

**ARM CHAIR** WARM PARTY TIME CONDENSED THE HOPES OF YEARS AND YEARS, THE MORNING SUN AND THE GLOW OF THE SUN. AFFECTING THE FEELINGS OF SPRING, SUMMER, THE SCENERY NEVER FADED IN THE HEART, AND WHEN AUTUMN AND WINTER, THERE IS A SIMPLE AND SMART I LOOK BACK, THE FLOWERS ARE KOI, AND THE OTHER OPENED MY DUSTY WARMTH, CONDENSED IN MY HEART EAVES SET A NEW GREEN, THE FIREFLY SPRINKLED A INEXPLICABLE BUT UNDERSTANDABLE. RESOLUTELY STAR IN THE EYES, CARRYING THE SUMMER FLYING IN FACING THE LIFE OF ME, I CAN'T REMEMBER HOW FRONT OF MY WINDOW, THE SNOW FELL IN THE WINTER WATCH THE TIME AND SPACE ALTERNATE BETWEEN COFFEE, HAPPINESS WILL LINGER IN THE AROMA.