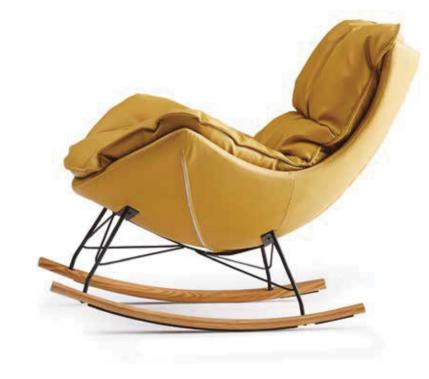

**ARM CHAIR** WARM PARTY TIME CONDENSED THE HOPES OF YEARS AND YEARS, THE MORNING SUN AND THE GLOW OF THE SUN. AFFECTING THE FEELINGS OF SPRING, SUMMER, THE SCENERY NEVER FADED IN THE HEART, AND WHEN AUTUMN AND WINTER, THERE IS A SIMPLE AND SMART I LOOK BACK, THE FLOWERS ARE KOI, AND THE OTHER OPENED MY DUSTY WARMTH, CONDENSED IN MY HEART EAVES SET A NEW GREEN, THE FIREFLY SPRINKLED A INEXPLICABLE BUT UNDERSTANDABLE. RESOLUTELY STAR IN THE EYES, CARRYING THE SUMMER FLYING IN FACING THE LIFE OF ME, I CAN'T REMEMBER HOW FRONT OF MY WINDOW, THE SNOW FELL IN THE WINTER WATCH THE TIME AND SPACE ALTERNATE BETWEEN COFFEE, HAPPINESS WILL LINGER IN THE AROMA.