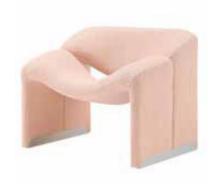

# **LOVE SEAT**

LOVEING RELAXED

CONDENSED THE HOPES OF YEARS AND YEARS, THE MORNING SUN AND THE GLOW OF THE SUN. AFFECTING THE FEELINGS OF SPRING, SUMMER, THE SCENERY NEVER FADED IN THE HEART, AND WHEN AUTUMN AND WINTER, THERE IS A SIMPLE AND SMART I LOOK BACK, THE FLOWERS ARE KOI, AND THE OTHER OPENED MY DUSTY WARMTH, CONDENSED IN MY HEART EAVES SET A NEW GREEN, THE FIREFLY SPRINKLED A INEXPLICABLE BUT UNDERSTANDABLE. RESOLUTELY STAR IN THE EYES, CARRYING THE SUMMER FLYING IN FACING THE LIFE OF ME, I CAN'T REMEMBER HOW FRONT OF MY WINDOW, THE SNOW FELL IN THE WINTER WATCH THE TIME AND SPACE ALTERNATE BETWEEN COFFEE, HAPPINESS WILL LINGER IN THE AROMA.