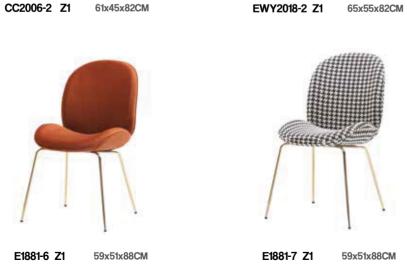

MODEL:EW2002 SIZE:200x100x76CM

MODEL:EWY2018-1 SIZE:65x55x82CM

MODEL:SWY2001 SIZE:62x56x94

MODEL:E1881-3/6/7 SIZE:59x51x88

MODEL:EWY2018-2/3/4 SIZE:65x55x82

MODEL:TT2021

SIZE: 300x140x75CM

220x 110x75CM