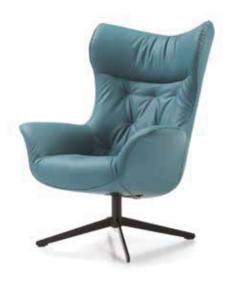

**ARM CHAIR** WARM PARTY TIME CONDENSED THE HOPES OF YEARS AND YEARS, THE MORNING SUN AND THE GLOW OF THE SUN. AFFECTING THE FEELINGS OF SPRING, SUMMER, THE SCENERY NEVER FADED IN THE HEART, AND WHEN AUTUMN AND WINTER, THERE IS A SIMPLE AND SMART I LOOK BACK, THE FLOWERS ARE KOI, AND THE OTHER OPENED MY DUSTY WARMTH, CONDENSED IN MY HEART EAVES SET A NEW GREEN, THE FIREFLY SPRINKLED A INEXPLICABLE BUT UNDERSTANDABLE. RESOLUTELY STAR IN THE EYES, CARRYING THE SUMMER FLYING IN FACING THE LIFE OF ME, I CAN'T REMEMBER HOW FRONT OF MY WINDOW, THE SNOW FELL IN THE WINTER WATCH THE TIME AND SPACE ALTERNATE BETWEEN COFFEE, HAPPINESS WILL LINGER IN THE AROMA.