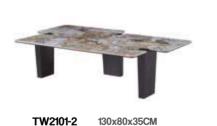

EWT2023 100x100x39CM

**EWT2024** 60x60x52CM

TW2101-16 140x70x32CM

TW2101-3 90x90x28CM

CK1902-B-HDS 55x50x61.5CM

**CK1902-A-HDS** 140x75x47CM

140x75x45CM

ECO1805-A-JSB