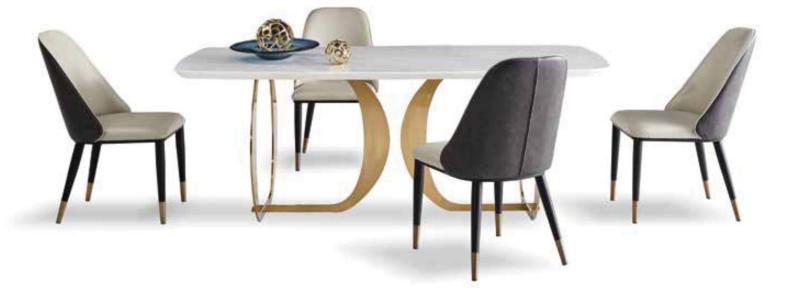

CONDENSED THE HOPES OF YEARS AND YEARS, THE MORNING SUN AND THE GLOW OF THE SUN.

TABLE: CK1823 130x130x75CM

TABLE: **CK1810-B** 138x138x75CM

CHAIR: CC1901-1

ECO Easy And Natural Life TABLE: ECO1802-A 240x100x75CM CHAIR: E1880-1-D1