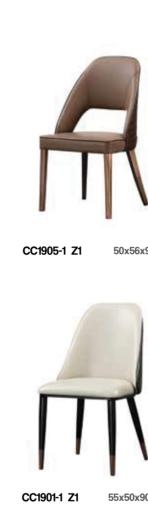

CONDENSED THE HOPES OF YEARS AND YEARS, THE MORNING SUN AND THE GLOW OF THE SUN.

TABLE: CK1823 130x130x75CM

TABLE: **CK1810-B** 138x138x75CM

CHAIR: CC1901-1

ECO Easy And Natural Life TABLE: ECO1802-A 240x100x75CM CHAIR: E1880-1-D1

200x100x75CM

180x180x75CM

MODEL:CC1901 Z1 SIZE:55x50x90CM

**STUDY** 

HAPPY STUDY

CONDENSED THE HOPES OF YEARS AND YEARS, THE MORNING SUN AND THE GLOW OF THE SUN. AFFECTING THE FEELINGS OF SPRING, SUMMER, THE SCENERY NEVER FADED IN THE HEART, AND WHEN AUTUMN AND WINTER, THERE IS A SIMPLE AND SMART I LOOK BACK, THE FLOWERS ARE KOI, AND THE OTHER OPENED MY DUSTY WARMTH, CONDENSED IN MY HEART EAVES SET A NEW GREEN, THE FIREFLY SPRINKLED A INEXPLICABLE BUT UNDERSTANDABLE. RESOLUTELY STAR IN THE EYES, CARRYING THE SUMMER FLYING IN FACING THE LIFE OF ME, I CAN'T REMEMBER HOW FRONT OF MY WINDOW, THE SNOW FELL IN THE WINTER WATCH THE TIME AND SPACE ALTERNATE BETWEEN COFFEE, HAPPINESS WILL LINGER IN THE AROMA.