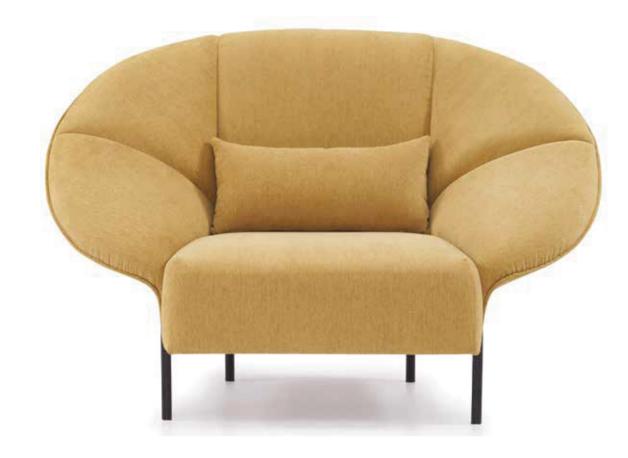

## **INTERPRETATION**

MODEL:C2133-1 D1 SIZE:79x76x71

MODEL:C2134-1 D1 SIZE:79x86.5x80

MODEL:C2135-1 D1 SIZE:83x86x88

MODEL:C2031-1 D1 SIZE:71x71x81

MODEL:C2034-2 D1 SIZE:72x71x81

MODEL:C1911-2 D1 SIZE:86x87.5x87

MODEL:C2132-1 D1 SIZE:81x90x90

MODEL:E1970-1 D1 SIZE:75x81x97

MODEL:C1909-4 D1 SIZE:80x90x79

MODEL:C2035-1 D1 SIZE:70x78x75.5

MODEL:E1972-2 D1 SIZE:73x75.5x78

MODEL:C1908-2 D1 SIZE:91x101

MODEL:C2131-1 D1 SIZE:83x85.5x81.5