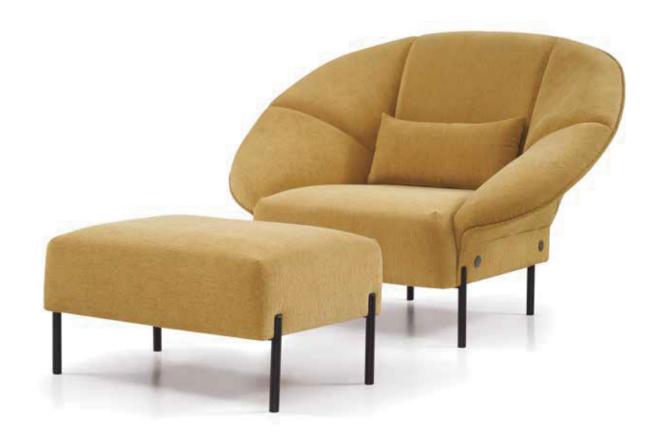

## **INTERPRETATION**

MODEL:C2133-1 D1 SIZE:79x76x71

MODEL:C2134-1 D1 SIZE:79x86.5x80

MODEL:C2135-1 D1 SIZE:83x86x88

MODEL:C2031-1 D1 SIZE:71x71x81

MODEL:C2034-2 D1 SIZE:72x71x81

MODEL:C1911-2 D1 SIZE:86x87.5x87

MODEL:C2132-1 D1 SIZE:81x90x90

MODEL:E1970-1 D1 SIZE:75x81x97

MODEL:C1909-4 D1 SIZE:80x90x79

MODEL:C2035-1 D1 SIZE:70x78x75.5

MODEL:E1972-2 D1 SIZE:73x75.5x78

MODEL:C1908-2 D1 SIZE:91x101

MODEL:C2131-1 D1 SIZE:83x85.5x81.5