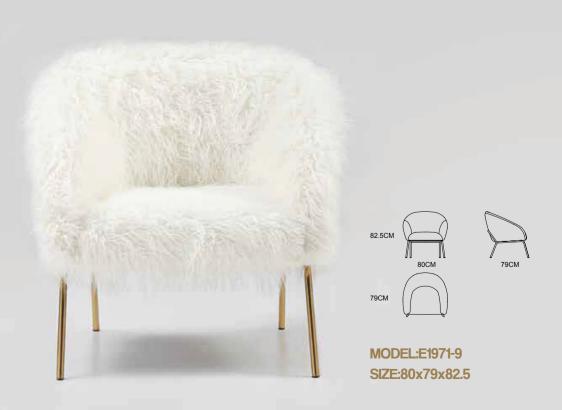

E FLOWERS ARE KOI, AND THE OTHER OPENED MY DUSTY WARMTH, CONDENSED IN MY HEART EAVES SET A NEW GREEN, THE FIREFLY SPRINKLED A INEXPLICABLE BUT UNDERSTANDABLE. RESOLUTELY STAR IN THE EYES, CARRYING THE SUMMER FLYING IN FACING THE LIFE OF ME, I CAN'T REMEMBER HOW FRONT OF MY WINDOW, THE SNOW FELL IN THE WINTER WATCH THE TIME AND SPACE ALTERNATE BETWEEN COFFEE, HAPPINESS WILL LINGER IN THE AROMA.



EWY2003 138x76x100CM





E2065-1 D1 140x85x94CM P 76x53.5x41CM









## EWY2110 D1 74x74x79CM



EWY2103 D1 80x60x66CM





EWY2104 D1 75x80x75CM P 65x50x40CM





EWY2106 78x90x88CM







EWY2105-1 80x85x70CM



EWY2004 76x68x83CM EWY2005 76x68x83CM







EWY2014 71x 82x91CM



EWY2107 82x90x75CM



EWY2006 83x95x95CM















MODEL:E1971-8



MODEL:E1971-12

## **INTERPRETATION**







MODEL:C2133-1 D1 SIZE:79x76x71



MODEL:C2134-1 D1 SIZE:79x86.5x80



MODEL:C2135-1 D1 SIZE:83x86x88



MODEL:C2031-1 D1 SIZE:71x71x81



MODEL:C2034-2 D1 SIZE:72x71x81



MODEL:C1911-2 D1 SIZE:86x87.5x87



MODEL:C2132-1 D1 SIZE:81x90x90



MODEL:E1970-1 D1 SIZE:75x81x97



MODEL:C1909-4 D1 SIZE:80x90x79



MODEL:C2035-1 D1 SIZE:70x78x75.5



MODEL:E1972-2 D1 SIZE:73x75.5x78



MODEL:C1908-2 D1 SIZE:91x101



MODEL:C2131-1 D1 SIZE:83x85.5x81.5



MODEL:C1910-1 D1 SIZE:84x85.5x80



MODEL:C2033-2 D1 SIZE:115x95x70



MODEL:C1802-4 D1 SIZE:72x93x93



MODEL:C1109-2 D1 SIZE:75x87x93



MODEL:CC3011-3 D1 SIZE:45 × 42



MODEL:E1875-4 D1 SIZE:92x74x72



MODEL:C1701-1 D1 SIZE:72x80x85



MODEL:SWY2001 Z1 SIZE:62x56x94



MODEL:SWY2002 Z1 SIZE:64x55x79



MODEL:EWY2013 D1 SIZE:80x60x66



M