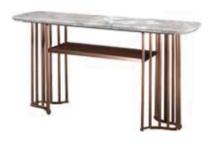

MODEL:SL2054



MODEL:SL2067



MODEL:SL2068



MODEL:SL2070



MODEL:SL2073



MODEL:SL2076





MODEL:SL2077





MODEL:SWB2002



MODEL:SWB2003



MODEL:SWB2004



MODEL:SL2041



MODEL:SL2043



MODEL:SL2052



MODEL:SWB2001



MODEL:SWB2012



MODEL:SWB2006



MODEL:SL2053



MODEL:SL2062



MODEL:SL2064



MODEL:SL2083



MODEL:SL2080



MODEL:SL2081



MODEL:SL2057



MODEL:SL2058



MODEL:SL2059



MODEL:SL2086





MODEL:SL2085





MODEL:SL2047 MODEL:SL2049 MODEL:SL2048





110-111

**E1954-1/2** 116-117







A DESCRIPTION OF THE PARTY OF T

TD1819-2 106-107











**E1968-6** 108-109



TS2007B-1 114-115



E1956-1/2 120-121



E1852-3 126-127



**E1717-1** 131



DINING ROOM 152-163



STUDY 166-171





ARM CHAIR 176-197



COFFEE TABLE 198-203



ECO2020 204







CK1826-A-ABL 150x40x76CM







ECO2020 220x43.5x43CM