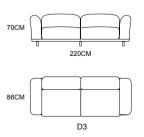

SIZE: 212x98CM 369x176CM

M ODEL: E1951-1 L3+LC3 SIZE: 296x214CM E1953-1

M ODEL: E1865-1 L3+RG+RH3 SIZE: 353 x 267CM E1876-1

M ODEL: E1866-1 D3+L3+Z1 SIZE: 375x222CM

M ODEL : E1874-1 R3+LG SIZE : 283x176CM E1854-4