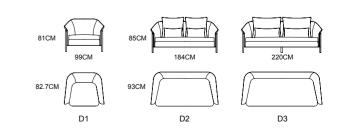

M ODEL : E2059-2 LC3+RG1 SIZE: 339x176x91CM

M ODEL : E2059-2 LC3+RG1

I AM A FREE MUSICIAN. I FILL MY LIFE WITH MUSIC. WHAT MAKES ME HAPPY AT HOME IS THAT I HAVE A SERIES OF LIVING ROOM FURNITURE FULL OF MUSIC. THEY ARE ENOUGH TO EXPRESS ALL MY PASSION FOR MUSIC.