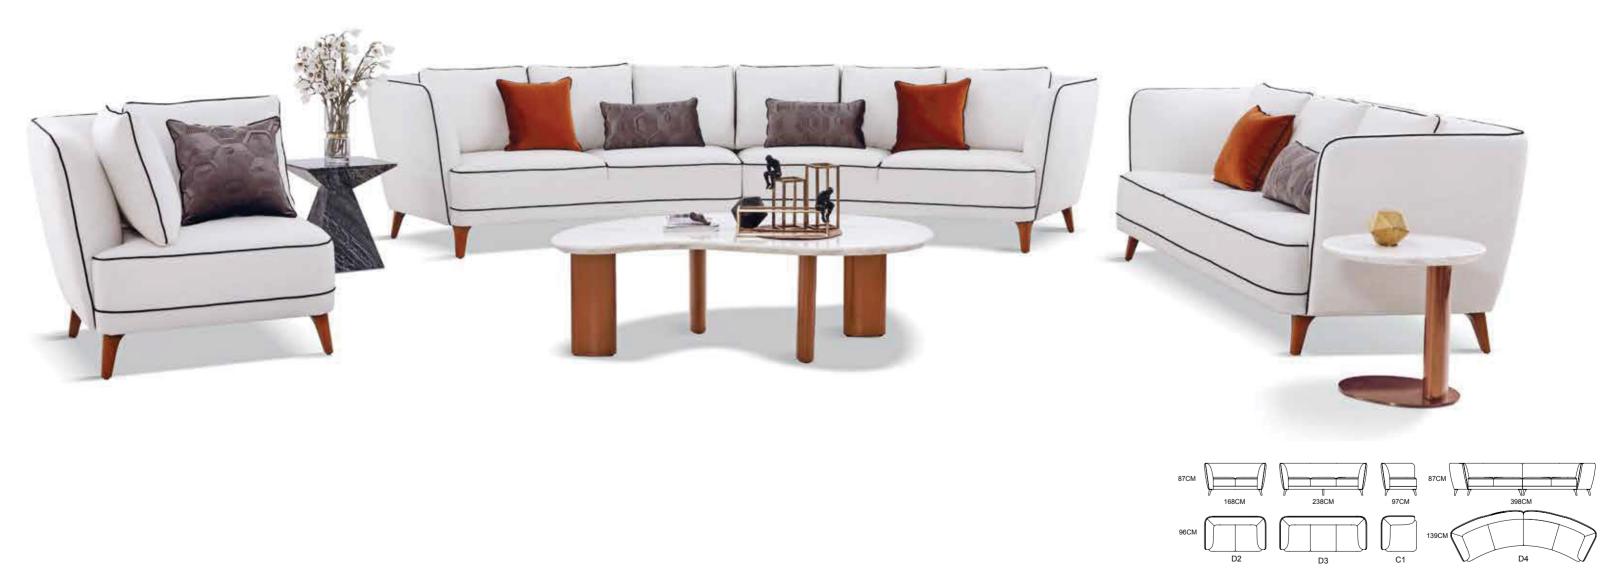

# **CORNER SOFAS**

MAGIC TIME

CONDENSED THE HOPES OF YEARS AND YEARS, THE MORNING SUN AND THE GLOW OF THE SUN. AUTUMN AND WINTER, THERE IS A SIMPLE AND SMART I LOOK BACK, THE FLOWERS ARE KOI, AND THE OTHER OPENED MY DUSTY WARMTH, CONDENSED IN MY HEART EAVES SET A NEW GREEN, THE FIREFLY SPRINKLED A