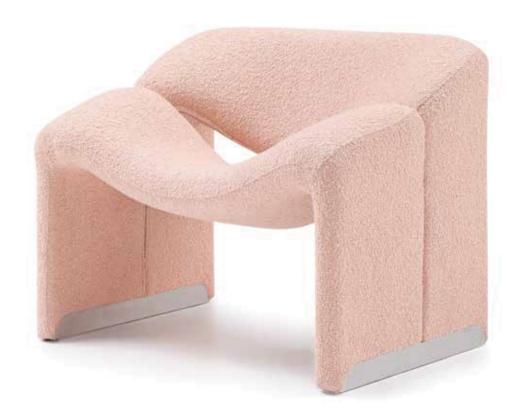

**ARM CHAIR** WARM PARTY TIME CONDENSED THE HOPES OF YEARS AND YEARS, THE MORNING SUN AND THE GLOW OF THE SUN. AFFECTING THE FEELINGS OF SPRING, SUMMER, THE SCENERY NEVER FADED IN THE HEART, AND WHEN AUTUMN AND WINTER, THERE IS A SIMPLE AND SMART I LOOK BACK, THE FLOWERS ARE KOI, AND THE OTHER OPENED MY DUSTY WARMTH, CONDENSED IN MY HEART EAVES SET A NEW GREEN, THE FIREFLY SPRINKLED A INEXPLICABLE BUT UNDERSTANDABLE. RESOLUTELY STAR IN THE EYES, CARRYING THE SUMMER FLYING IN FACING THE LIFE OF ME, I CAN'T REMEMBER HOW FRONT OF MY WINDOW, THE SNOW FELL IN THE WINTER WATCH THE TIME AND SPACE ALTERNATE BETWEEN COFFEE, HAPPINESS WILL LINGER IN THE AROMA.