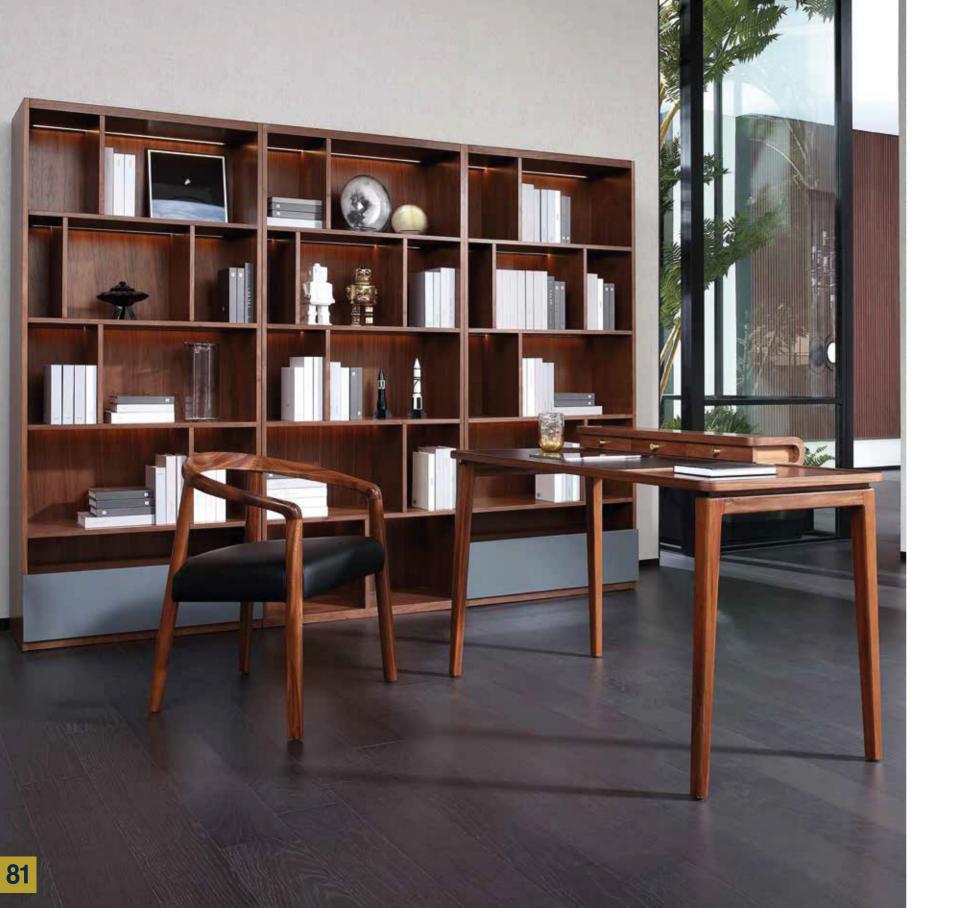

200x100x75CM

180x180x75CM

MODEL:CC1901 Z1 SIZE:55x50x90CM

**STUDY** 

HAPPY STUDY

CONDENSED THE HOPES OF YEARS AND YEARS, THE MORNING SUN AND THE GLOW OF THE SUN. AFFECTING THE FEELINGS OF SPRING, SUMMER, THE SCENERY NEVER FADED IN THE HEART, AND WHEN AUTUMN AND WINTER, THERE IS A SIMPLE AND SMART I LOOK BACK, THE FLOWERS ARE KOI, AND THE OTHER OPENED MY DUSTY WARMTH, CONDENSED IN MY HEART EAVES SET A NEW GREEN, THE FIREFLY SPRINKLED A INEXPLICABLE BUT UNDERSTANDABLE. RESOLUTELY STAR IN THE EYES, CARRYING THE SUMMER FLYING IN FACING THE LIFE OF ME, I CAN'T REMEMBER HOW FRONT OF MY WINDOW, THE SNOW FELL IN THE WINTER WATCH THE TIME AND SPACE ALTERNATE BETWEEN COFFEE, HAPPINESS WILL LINGER IN THE AROMA.

SPREAD OUT MY MOST CHERISHED MAGAZINE, AND JUMP A FEW LIGHTS ON BAI FENG'S CABINET TO ACCOMPANY ME THROUGH ANOTHER SIMPLE AFTERNOON. THE STUDY IS SIMPLE AND ELEGANTLY DECORATED, EXTENDING MY SENSUAL TENTACLES. FREE MY LONELY SOUL IN THIS SPIRITUAL SPACE.