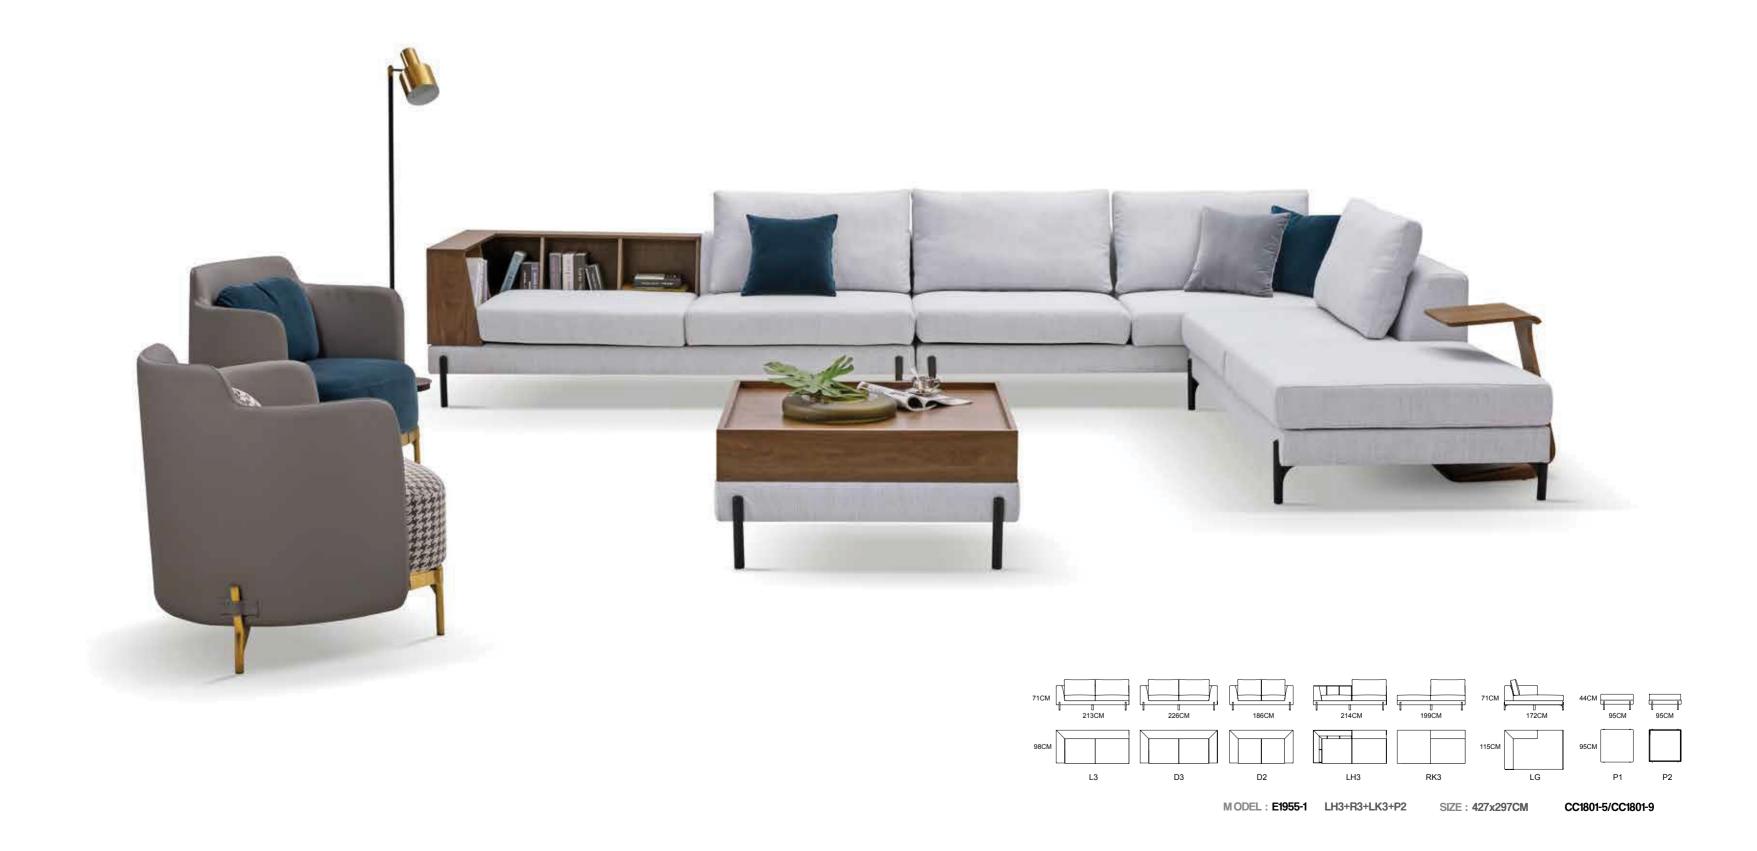

SIZE: 212x98CM 369x176CM

M ODEL: E1951-1 L3+LC3 SIZE: 296x214CM E1953-1

M ODEL: E1865-1 L3+RG+RH3 SIZE: 353 x 267CM E1876-1

M ODEL: E1866-1 D3+L3+Z1 SIZE: 375x222CM

M ODEL : E1874-1 R3+LG SIZE : 283x176CM E1854-4