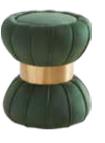

MODEL:C1910-1 D1 SIZE:84x85.5x80

MODEL:C2033-2 D1 SIZE:115x95x70

MODEL:C1802-4 D1 SIZE:72x93x93

MODEL:C1109-2 D1 SIZE:75x87x93

MODEL:CC3011-3 D1 SIZE:45 × 42

MODEL:E1875-4 D1 SIZE:92x74x72

MODEL:C1701-1 D1 SIZE:72x80x85