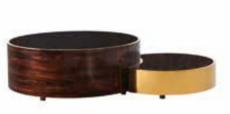

COFFEE TABLE 198-203

ECO2020 204

CK1826-A-ABL 150x40x76CM

ECO2020 220x43.5x43CM