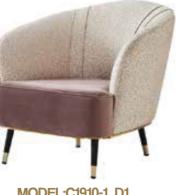

MODEL:C1910-1 D1 SIZE:84x85.5x80

MODEL:C2033-2 D1 SIZE:115x95x70

MODEL:C1802-4 D1 SIZE:72x93x93

MODEL:C1109-2 D1 SIZE:75x87x93

MODEL:CC3011-3 D1 SIZE:45 × 42

MODEL:E1875-4 D1 SIZE:92x74x72

MODEL:C1701-1 D1 SIZE:72x80x85