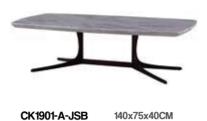

9x90x84CM

E1856-3 82x81x81CM

CC1801-13 78x77x81CM



## E1721-1 D1 76x85x84CM P 55x49x42CM







E2055B-2 D1 65x82.5x87CM P 59x43.5x43CM



E2055A-2 D1 65x82.5x88CM P 61.5x48.5x44CM



E2055A-1 D1 65x82.5x88CM P 61.5x48.5x44CM



CC2006-1 Z1 61x45x82CM

E1881-3 Z1

59x51x88CM



EWY2019-1 Z1 52x52x88CM



EWY2016 Z1

63x68x88CM









EWY2102-1 Z1 51x51x45CM



EWY2102-2 Z1 51x51x45CM



EWY2102-3 Z1 51x51x45CM



56x44CM

E2068-1 Z1



E2068-2 Z1 56x44CM



E2068-3 Z1 56x44CM



E2157-2 Z1 72x39x43CM













E1973-P1-1 Z1 100xH38CM E1973-P3-2 Z1 70xH38CM

E1973-P5-2 Z1 90xH38CM





**TW2101-5** 45x45x38CM

**ЕСО2016-В** Ф60х38СМ



**ECO2016-C** Φ60x48CM





EWT2023 100x100x39CM



**EWT2024** 60x60x52CM



TW2101-16 140x70x32CM



TW2101-3 90x90x28CM



































CK1902-B-HDS 55x50x61.5CM



**CK1902-A-HDS** 140x75x47CM



140x75x45CM

ECO1805-A-JSB





















CK1828-B-ABL 55x47x54CM











































ECO2008 110x60x45CM









TT2029 60xH40CM

TT2028 80xH45CM





MODEL:SKW2002 SIZE: 50x58



MODEL:TW2101-11 SIZE: 51x50



MODEL:SKW2015 SIZE: 50x60



MODEL:TW2101-14 SIZE: 50x57



MODEL:TW2101-13 SIZE: 50x57



MODEL:TW2101-12 **SIZE:** 45x59



MODEL:SKW2001 **SIZE:** 60x55



MODEL:SKW2023 SIZE: 46x55



MODEL:SKW2024 SIZE: 50x57



MODEL:K2004 SIZE: 50 × 52



MODEL:K2009 SIZE: 50 × 60



MODEL:K2010 SIZE: 50 × 60



MODEL:CK1933 SIZE: 62 × 55

MODEL:CK1924 SIZE: 55 × 60





MODEL:K2003

SIZE: 50 × 52







MODEL:RT1804-A SIZE: 42 × 72



MODEL:SKW2006 SIZE:50 × 50 × 50



MODEL:SKW2005 SIZE:120