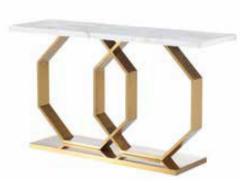

CONDENSED THE HOPES OF YEARS AND YEARS, THE MORNING SUN AND THE GLOW OF THE SUN.

TABLE: CK1823 130x130x75CM

TABLE: **CK1810-B** 138x138x75CM

CHAIR: CC1901-1

ECO Easy And Natural Life TABLE: ECO1802-A 240x100x75CM CHAIR: E1880-1-D1