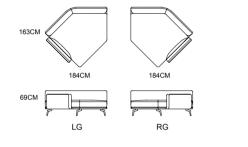

M ODEL : E1969-1 D3+R3+LG

INTENSIVELY ADAPTABLE, FREELY CONFIGURABLE AND PERFECTLY COMPAATIBLE. OUR PRODUCTS ARE LEADING FURNISHING PROGRAM THAT OFFERS EXCELLENT DURABILTIRY, ERGONOMICS DESIGN AND SMOOTH APPEAL. THE WORKTOPS CAN BE EXTENDED WITH ADDITIONAL REQUIREMENTS AND A SCREEN MAY BE ADDED FOR GREATER PRIVACY WITHOUT HAMPERING THE EXCHANGE OF IDEAS AND INFORMATION. ITS AESTHETIC POTENTIAL IS ALSO INNOVATIVE IN THE RANGE OF COMBINATION OFFERS AND ACCESSORIES AVAILABLE.

M ODEL: E1969-1 R3+LG SIZE: 346x163CM

OPTIONAL ELEMENTS AND SYSTEMATIC DRAWING CONCEPTS MAKE EVERYTHING IN ORDER. YOUR INSPIRATION IS NATURALLY EMERGING IN THE UNLIMITED FREE SPACE TO THE UTMOST, AND YOUR MATURE TEMPERAMENT IS EMBODIED BY THE CONNOTATION AND OPENING FURNITURE. LIFE CALLS GOOD MEMORIES TO YOUR MIND NOW AND THEM; YOU CAN RELEASE YOUR EMOTION FREELY N SUCH ROMANTIC AND COZY SPACE. SIMPLE LINE AND BEAUTIFUL SHAPE PRODUCE A SERIES OF FINE WORKS AND FILL THE REST MOMENT WITH APPEALING STORY AND DIALOG.