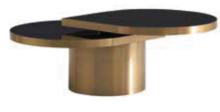

E2068-2 Z1 56x44CM

E2068-3 Z1 56x44CM

E2157-2 Z1 72x39x43CM

E1973-P1-1 Z1 100xH38CM E1973-P3-2 Z1 70xH38CM

E1973-P5-2 Z1 90xH38CM

**TW2101-5** 45x45x38CM

**ЕСО2016-В** Ф60х38СМ

**ECO2016-C** Φ60x48CM