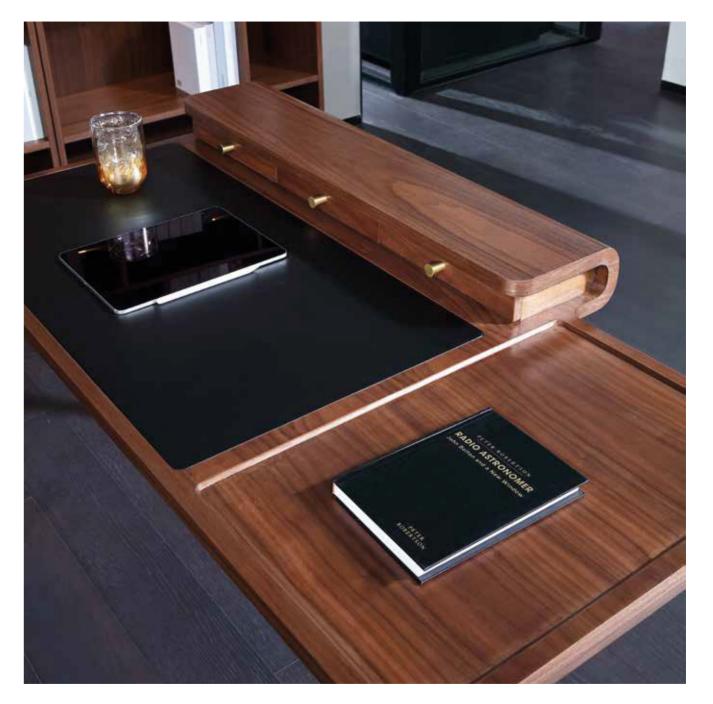

200x100x75CM

180x180x75CM

MODEL:CC1901 Z1 SIZE:55x50x90CM

**STUDY** 

HAPPY STUDY

CONDENSED THE HOPES OF YEARS AND YEARS, THE MORNING SUN AND THE GLOW OF THE SUN. AFFECTING THE FEELINGS OF SPRING, SUMMER, THE SCENERY NEVER FADED IN THE HEART, AND WHEN AUTUMN AND WINTER, THERE IS A SIMPLE AND SMART I LOOK BACK, THE FLOWERS ARE KOI, AND THE OTHER OPENED MY DUSTY WARMTH, CONDENSED IN MY HEART EAVES SET A NEW GREEN, THE FIREFLY SPRINKLED A INEXPLICABLE BUT UNDERSTANDABLE. RESOLUTELY STAR IN THE EYES, CARRYING THE SUMMER FLYING IN FACING THE LIFE OF ME, I CAN'T REMEMBER HOW FRONT OF MY WINDOW, THE SNOW FELL IN THE WINTER WATCH THE TIME AND SPACE ALTERNATE BETWEEN COFFEE, HAPPINESS WILL LINGER IN THE AROMA.

SPREAD OUT MY MOST CHERISHED MAGAZINE, AND JUMP A FEW LIGHTS ON BAI FENG'S CABINET TO ACCOMPANY ME THROUGH ANOTHER SIMPLE AFTERNOON. THE STUDY IS SIMPLE AND ELEGANTLY DECORATED, EXTENDING MY SENSUAL TENTACLES. FREE MY LONELY SOUL IN THIS SPIRITUAL SPACE.