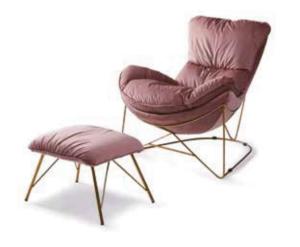

**ARM CHAIR** WARM PARTY TIME CONDENSED THE HOPES OF YEARS AND YEARS, THE MORNING SUN AND THE GLOW OF THE SUN. AFFECTING THE FEELINGS OF SPRING, SUMMER, THE SCENERY NEVER FADED IN THE HEART, AND WHEN AUTUMN AND WINTER, THERE IS A SIMPLE AND SMART I LOOK BACK, THE FLOWERS ARE KOI, AND THE OTHER OPENED MY DUSTY WARMTH, CONDENSED IN MY HEART EAVES SET A NEW GREEN, THE FIREFLY SPRINKLED A INEXPLICABLE BUT UNDERSTANDABLE. RESOLUTELY STAR IN THE EYES, CARRYING THE SUMMER FLYING IN FACING THE LIFE OF ME, I CAN'T REMEMBER HOW FRONT OF MY WINDOW, THE SNOW FELL IN THE WINTER WATCH THE TIME AND SPACE ALTERNATE BETWEEN COFFEE, HAPPINESS WILL LINGER IN THE AROMA.