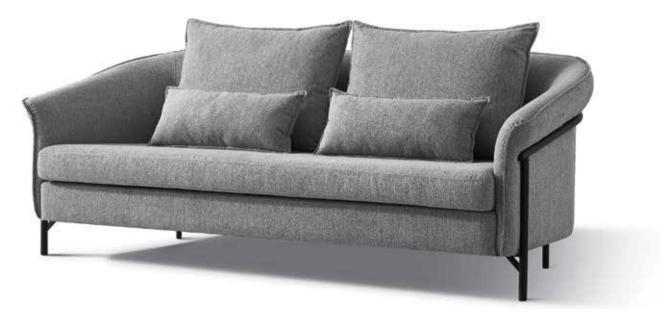

M ODEL : E2059-2 LC3+RG1 SIZE: 339x176x91CM

M ODEL : E2059-2 LC3+RG1

I AM A FREE MUSICIAN. I FILL MY LIFE WITH MUSIC. WHAT MAKES ME HAPPY AT HOME IS THAT I HAVE A SERIES OF LIVING ROOM FURNITURE FULL OF MUSIC. THEY ARE ENOUGH TO EXPRESS ALL MY PASSION FOR MUSIC.