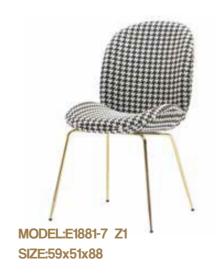

MODEL:EW2002 SIZE:200x100x76CM

MODEL:EWY2018-1 SIZE:65x55x82CM

MODEL:SWY2001 SIZE:62x56x94

MODEL:E1881-3/6/7 SIZE:59x51x88

MODEL:EWY2018-2/3/4 SIZE:65x55x82

MODEL:TT2021

SIZE: 300x140x75CM

220x 110x75CM

MODEL:C1905-1 P

MODEL:C2036-3

MODEL:C2037-2

MODEL:E1881-6 Z1 SIZE:59x51x88

MODEL:C2038-1

DESIGN NOTES: GIVE IT NEW CLOTHES AGAIN, IT LOOKS FORMAL AND ATMOSPHERIC NO MATTER

WHERE IT IS PLACED, LIGHTING UP THE SPACE.