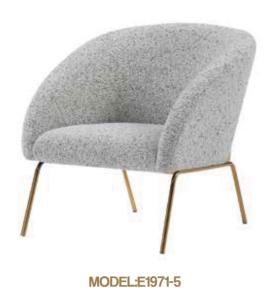

HEN AUTUMN AND WINTER, THERE IS A SIMPLE AND SMART I LOOK BACK, THE FLOWERS ARE KOI, AND THE OTHER OPENED MY DUSTY WARMTH, CONDENSED IN MY HEART EAVES SET A NEW GREEN, THE FIREFLY SPRINKLED A INEXPLICABLE BUT UNDERSTANDABLE. RESOLUTELY STAR IN THE EYES, CARRYING THE SUMMER FLYING IN FACING THE LIFE OF ME, I CAN'T REMEMBER HOW FRONT OF MY WINDOW, THE SNOW FELL IN THE WINTER WATCH THE TIME AND SPACE ALTERNATE BETWEEN COFFEE, HAPPINESS WILL LINGER IN THE AROMA.



EWY2003 138x76x100CM





E2065-1 D1 140x85x94CM P 76x53.5x41CM









## EWY2110 D1 74x74x79CM



EWY2103 D1 80x60x66CM





EWY2104 D1 75x80x75CM P 65x50x40CM





EWY2106 78x90x88CM







EWY2105-1 80x85x70CM



EWY2004 76x68x83CM EWY2005 76x68x83CM







EWY2014 71x 82x91CM



EWY2107 82x90x75CM



EWY2006 83x95x95CM















MODEL:E1971-8



MODEL:E1971-12

## **INTERPRETATION**







MODEL:C2133-1 D1 SIZE:79x76x71



MODEL:C2134-1 D1 SIZE:79x86.5x80



MODEL:C2135-1 D1 SIZE:83x86x88



MODEL:C2031-1 D1 SIZE:71x71x81



MODEL:C2034-2 D1 SIZE:72x71x81



MODEL:C1911-2 D1 SIZE:86x87.5x87



MODEL:C2132-1 D1 SIZE:81x90x90



MODEL:E1970-1 D1 SIZE:75x81x97



MODEL:C1909-4 D1 SIZE:80x90x79



MODEL:C2035-1 D1 SIZE:70x78x75.5



MODEL:E1972-2 D1 SIZE:73x75.5x78



MODEL:C1908-2 D1 SIZE:91x101



MODEL:C2131-1 D1 SIZE:83x85.5x81.5



MODEL:C1910-1 D1 SIZE:84x85.5x80



MODEL:C2033-2 D1 SIZE:115x95x70



MODEL:C1802-4 D1 SIZE:72x93x93



MODEL:C1109-2 D1 SIZE:75x87x93



MODEL:CC3011-3 D1 SIZE:45 × 42



MODEL:E1875-4 D1 SIZE:92x74x72



MODEL:C1701-1 D1 SIZE:72x80x85



MODEL:SWY2001 Z1 SIZE:62x56x94



MOD