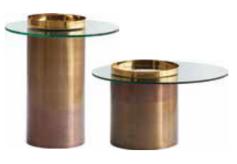

COFFEE TABLE 198-203

ECO2020 204

CK1826-A-ABL 150x40x76CM

ECO2020 220x43.5x43CM