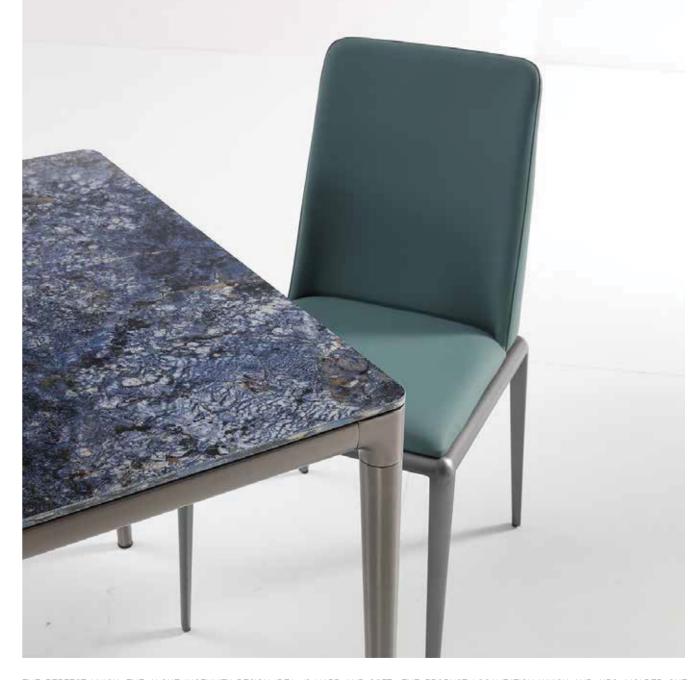

CONDENSED THE HOPES OF YEARS AND YEARS, THE MORNING SUN AND THE GLOW OF THE SUN.

TABLE: CK1823 130x130x75CM

TABLE: **CK1810-B** 138x138x75CM

CHAIR: CC1901-1

ECO Easy And Natural Life TABLE: ECO1802-A 240x100x75CM CHAIR: E1880-1-D1