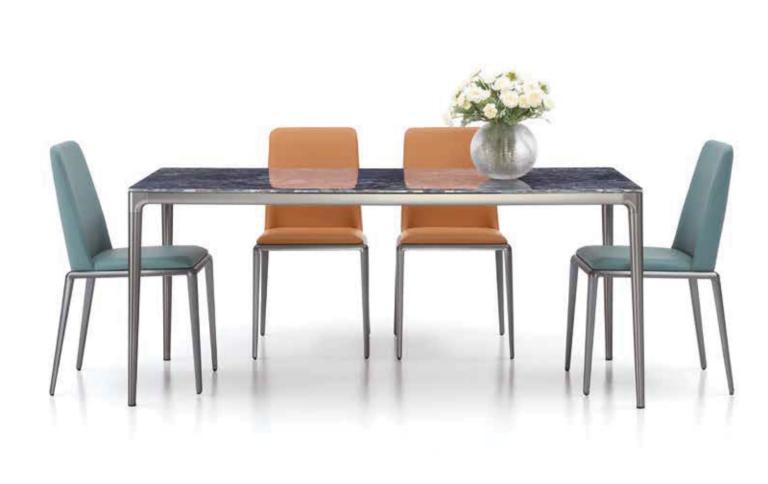

CONDENSED THE HOPES OF YEARS AND YEARS, THE MORNING SUN AND THE GLOW OF THE SUN.

TABLE: CK1823 130x130x75CM

TABLE: **CK1810-B** 138x138x75CM

CHAIR: CC1901-1

ECO Easy And Natural Life TABLE: ECO1802-A 240x100x75CM CHAIR: E1880-1-D1