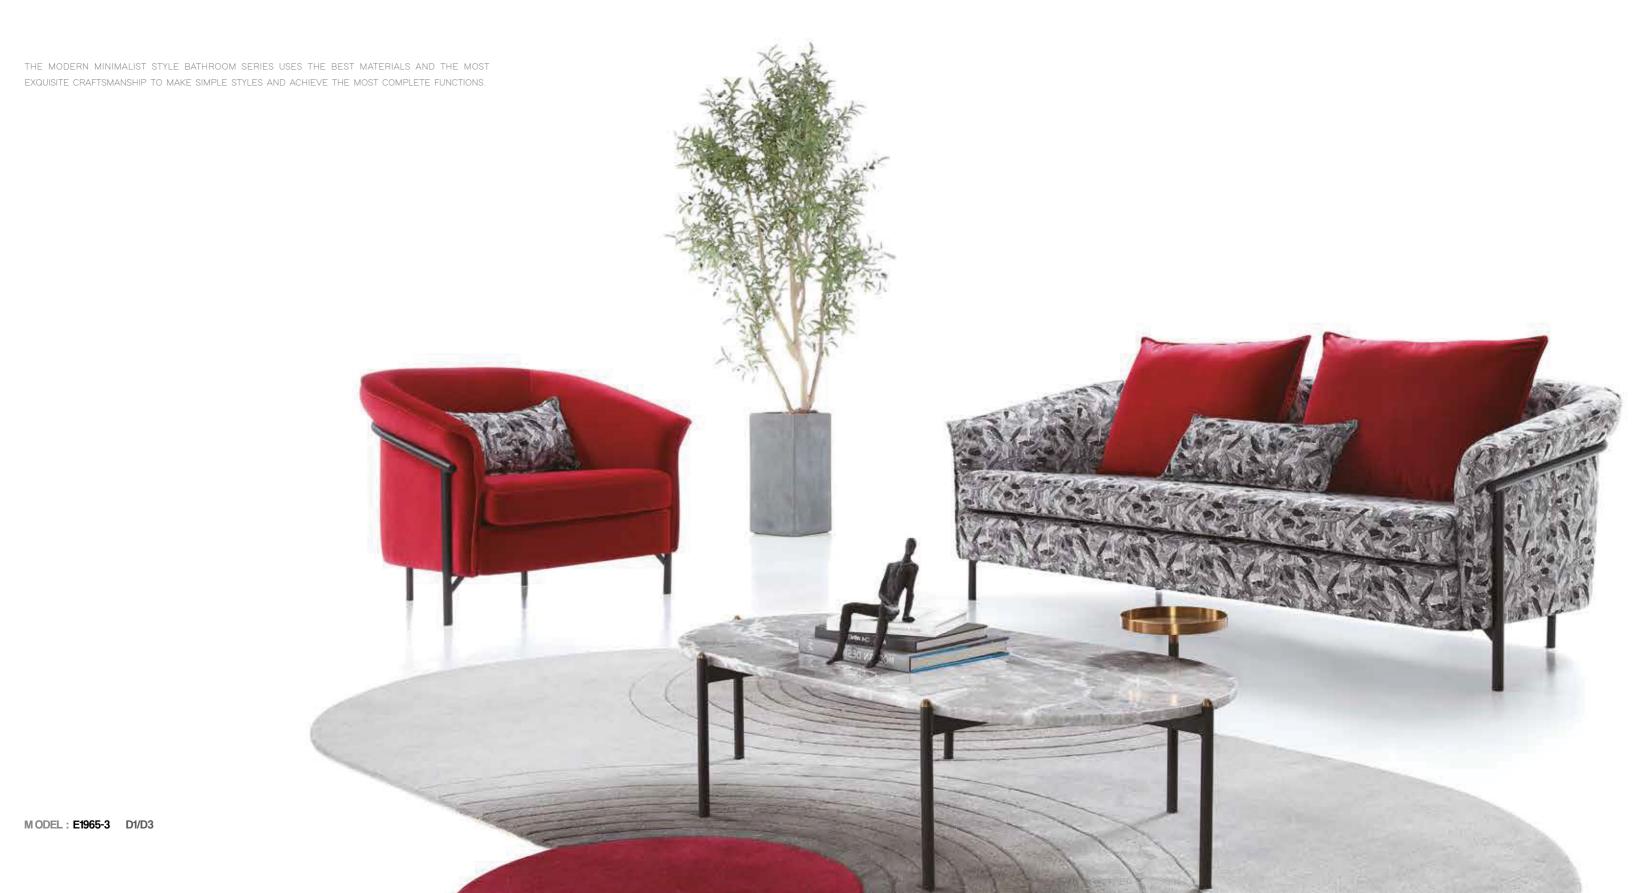

M ODEL: S6076-2 R4+D4 SIZE: 234x334CM

THE MODERN MINIMALIST STYLE BATHROOM SERIES USES THE BEST MATERIALS AND THE MOST EXQUISITE CRAFTSMANSHIP TO MAKE SIMPLE STYLES AND ACHIEVE THE MOST COMPLETE FUNCTIONS.