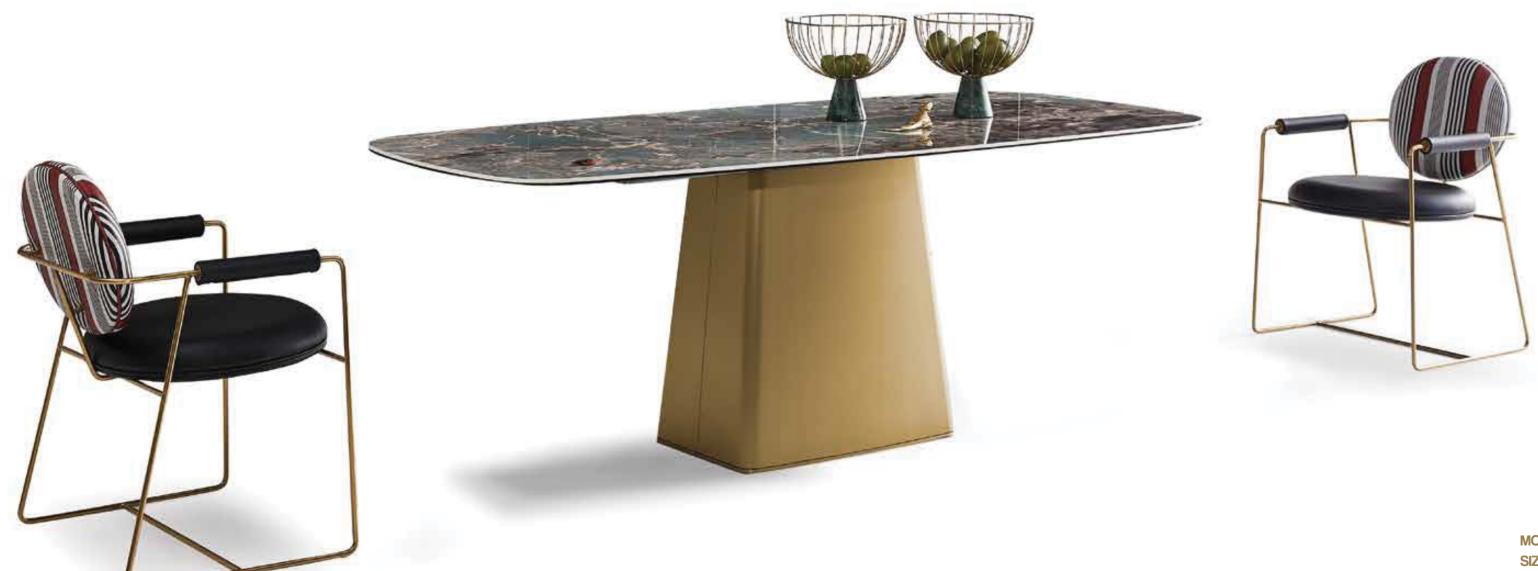

M ODEL: E1863-1 D1+D3+D4

**DINING ROOM** WITH SWEET PERFUME

AFFECTING THE FEELINGS OF SPRING, SUMMER, THE SCENERY NEVER FADED IN THE HEART, AND WHEN AUTUMN AND WINTER, THERE IS A SIMPLE AND SMART I LOOK BACK, THE FLOWERS ARE KOI, AND THE OTHER BEAUTY, ALWAYS IN MY HEART, IN MY COUNTLESS DAYS SIDE OF THE TIME IS BLOOMING. THE VINES IN THE OPENED MY DUSTY WARMTH, CONDENSED IN MY HEART EAVES SET A NEW GREEN, THE FIREFLY SPRINKLED A INEXPLICABLE BUT UNDERSTANDABLE. RESOLUTELY STAR IN THE EYES, CARRYING THE SUMMER FLYING IN FACING THE LIFE OF ME, I CAN'T REMEMBER HOW FRONT OF MY WINDOW, THE SNOW FELL IN THE WINTER MANY TIMES I SIT IN FRONT OF THE WINDOW AND ON MY CHAIR IN THE MOOD OF A SEASON INTO THE WATCH THE TIME AND SPACE ALTERNATE BETWEEN COFFEE, HAPPINESS WILL LINGER IN THE AROMA.