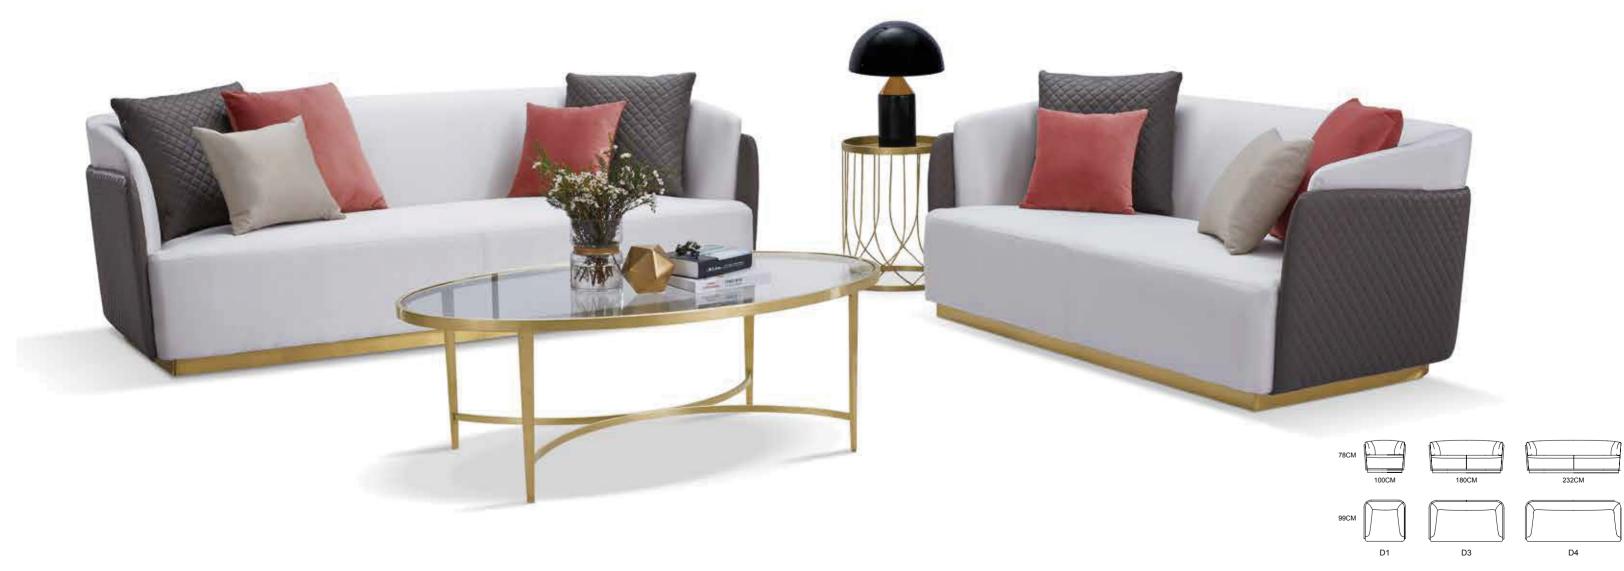

# **LOVE SEAT**

LOVEING RELAXED

CONDENSED THE HOPES OF YEARS AND YEARS, THE MORNING SUN AND THE GLOW OF THE SUN. AFFECTING THE FEELINGS OF SPRING, SUMMER, THE SCENERY NEVER FADED IN THE HEART, AND WHEN AUTUMN AND WINTER, THERE IS A SIMPLE AND SMART I LOOK BACK, THE FLOWERS ARE KOI, AND THE OTHER OPENED MY DUSTY WARMTH, CONDENSED IN MY HEART EAVES SET A NEW GREEN, THE FIREFLY SPRINKLED A INEXPLICABLE BUT UNDERSTANDABLE. RESOLUTELY STAR IN THE EYES, CARRYING THE SUMMER FLYING IN FACING THE LIFE OF ME, I CAN'T REMEMBER HOW FRONT OF MY WINDOW, THE SNOW FELL IN THE WINTER WATCH THE TIME AND SPACE ALTERNATE BETWEEN COFFEE, HAPPINESS WILL LINGER IN THE AROMA.