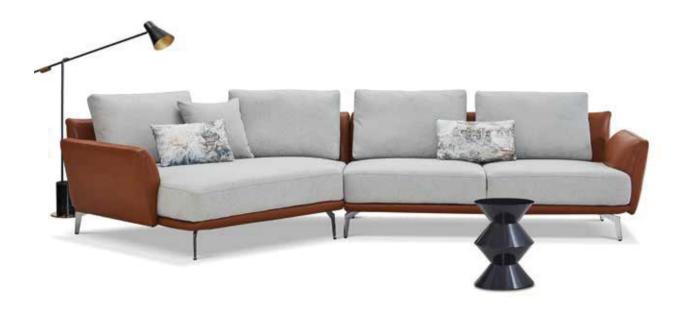

M ODEL : E2059-2 LC3+RG1 SIZE: 339x176x91CM

M ODEL : E2059-2 LC3+RG1

I AM A FREE MUSICIAN. I FILL MY LIFE WITH MUSIC. WHAT MAKES ME HAPPY AT HOME IS THAT I HAVE A SERIES OF LIVING ROOM FURNITURE FULL OF MUSIC. THEY ARE ENOUGH TO EXPRESS ALL MY PASSION FOR MUSIC.