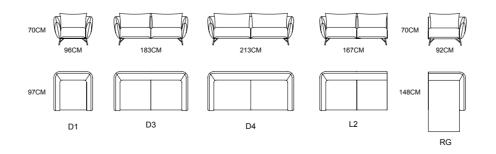

M ODEL : E2060-1 D2+D3 M ODEL : EWY2006 D1

#### MODEL:S1915-2 (D2+D3) S1909-1 (D1+D1)