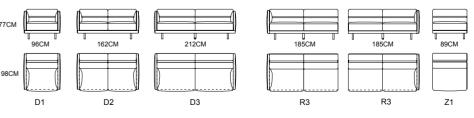

SIZE: 212x98CM 369x176CM

M ODEL: E1951-1 L3+LC3 SIZE: 296x214CM E1953-1

M ODEL: E1865-1 L3+RG+RH3 SIZE: 353 x 267CM E1876-1

M ODEL: E1866-1 D3+L3+Z1 SIZE: 375x222CM

M ODEL : E1874-1 R3+LG SIZE : 283x176CM E1854-4