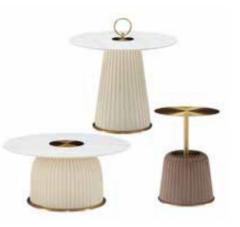

E2068-2 Z1 56x44CM

E2068-3 Z1 56x44CM

E2157-2 Z1 72x39x43CM

E1973-P1-1 Z1 100xH38CM E1973-P3-2 Z1 70xH38CM

E1973-P5-2 Z1 90xH38CM

**TW2101-5** 45x45x38CM

**ЕСО2016-В** Ф60х38СМ

**ECO2016-C** Φ60x48CM