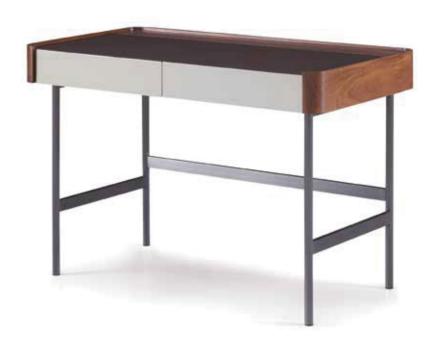

RT I LOOK BACK, THE FLOWERS ARE KOI, AND THE OTHER OPENED MY DUSTY WARMTH, CONDENSED IN MY HEART EAVES SET A NEW GREEN, THE FIREFLY SPRINKLED A INEXPLICABLE BUT UNDERSTANDABLE. RESOLUTELY STAR IN THE EYES, CARRYING THE SUMMER FLYING IN FACING THE LIFE OF ME, I CAN'T REMEMBER HOW FRONT OF MY WINDOW, THE SNOW FELL IN THE WINTER WATCH THE TIME AND SPACE ALTERNATE BETWEEN COFFEE, HAPPINESS WILL LINGER IN THE AROMA.





SPREAD OUT MY MOST CHERISHED MAGAZINE, AND JUMP A FEW LIGHTS ON BAI FENG'S CABINET TO ACCOMPANY ME THROUGH ANOTHER SIMPLE AFTERNOON. THE STUDY IS SIMPLE AND ELEGANTLY DECORATED, EXTENDING MY SENSUAL TENTACLES. FREE MY LONELY SOUL IN THIS SPIRITUAL SPACE.

DESK: CK1819 130x70x81.5CM CHAIR: CK1819-1



EWZ2003 140x60x82CM



EWY2018-2 Z1 65x55x82CM





CW2101-2 Z1 58x52x83.5CM



CK2005A-18 110x60x75CM



CC2006-2 Z1 61x45x82CM



CK2005A-77 110x60x75CM



CC2006-1 Z1 61x45x82CM

**ARM CHAIR** WARM PARTY TIME CONDENSED THE HOPES OF YEARS AND YEARS, THE MORNING SUN AND THE GLOW OF THE SUN. AFFECTING THE FEELINGS OF SPRING, SUMMER, THE SCENERY NEVER FADED IN THE HEART, AND WHEN AUTUMN AND WINTER, THERE IS A SIMPLE AND SMART I LOOK BACK, THE FLOWERS ARE KOI, AND THE OTHER OPENED MY DUSTY WARMTH, CONDENSED IN MY HEART EAVES SET A NEW GREEN, THE FIREFLY SPRINKLED A INEXPLICABLE BUT UNDERSTANDABLE. RESOLUTELY STAR IN THE EYES, CARRYING THE SUMMER FLYING IN FACING THE LIFE OF ME, I CAN'T REMEMBER HOW FRONT OF MY WINDOW, THE SNOW FELL IN THE WINTER WATCH THE TIME AND SPACE ALTERNATE BETWEEN COFFEE, HAPPINESS WILL LINGER IN THE AROMA.



EWY2003 138x76x100CM





E2065-1