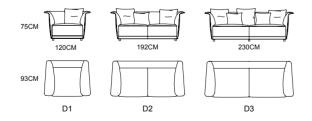

ECO Easy And Natural Life M ODEL : E2058-1 L3+LC3 INTENSIVELY ADAPTABLE, FREELY CONFIGURABLE AND PERFECTLY COMPATIBLE.OUR PRODUCTS
ARE LEADING FURNISHING PROGRAM THAT OFFERS EXCELLENT DURABILTIRY, ERGONOMICS
DESIGN AND SMOOTH APPEAL.THE WORKTOPS CAN BE EXTENDED WITH ADDITIONAL
REQUIREMENTS AND A SCREEN MAY BE ADDED FOR GREATER PRIVACY WITHOUT
HAMPERING THE EXCHANGE OF IDEAS AND INFORMATION. ITS AESTHETIC POTENTIAL IS
ALSO INNOVATIVE IN THE RANGE OF COMBINATION OFFERS AND ACCESSORIES AVAILABLE.

M ODEL : E2058-1 L3+LC3

STYLE AND STYLING VERY INDIVIDUAL, BOLD USE OF NEW TECHNOLOGY AND NEW MATERIALS, SHOWING COLORFUL AND PERSONALIZED LINES AND CHANGING COLOR EXPRESSIONS, FOR PEOPLE IN THE EMOTIONAL THINKING MORE QUIET, MORE ROMANTIC. INJECTING MELLOW WINE INTO THE SIMPLE AND ROMANTIC LOVE HOUSE IS CATERING TO THE ATTITUDE OF LIFE SHOWING STRONG LOVE.