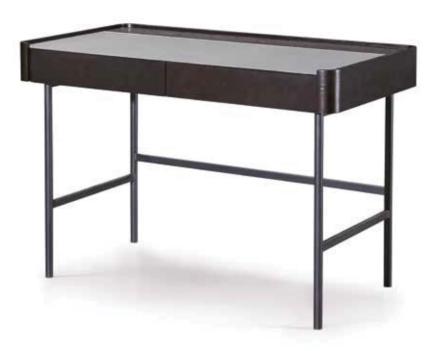

200x100x75CM

180x180x75CM

MODEL:CC1901 Z1 SIZE:55x50x90CM

**STUDY** 

HAPPY STUDY

CONDENSED THE HOPES OF YEARS AND YEARS, THE MORNING SUN AND THE GLOW OF THE SUN. AFFECTING THE FEELINGS OF SPRING, SUMMER, THE SCENERY NEVER FADED IN THE HEART, AND WHEN AUTUMN AND WINTER, THERE IS A SIMPLE AND SMART I LOOK BACK, THE FLOWERS ARE KOI, AND THE OTHER OPENED MY DUSTY WARMTH, CONDENSED IN MY HEART EAVES SET A NEW GREEN, THE FIREFLY SPRINKLED A INEXPLICABLE BUT UNDERSTANDABLE. RESOLUTELY STAR IN THE EYES, CARRYING THE SUMMER FLYING IN FACING THE LIFE OF ME, I CAN'T REMEMBER HOW FRONT OF MY WINDOW, THE SNOW FELL IN THE WINTER WATCH THE TIME AND SPACE ALTERNATE BETWEEN COFFEE, HAPPINESS WILL LINGER IN THE AROMA.

SPREAD OUT MY MOST CHERISHED MAGAZINE, AND JUMP A FEW LIGHTS ON BAI FENG'S CABINET TO ACCOMPANY ME THROUGH ANOTHER SIMPLE AFTERNOON. THE STUDY IS SIMPLE AND ELEGANTLY DECORATED, EXTENDING MY SENSUAL TENTACLES. FREE MY LONELY SOUL IN THIS SPIRITUAL SPACE.

DESK: CK1819 130x70x81.5CM CHAIR: CK1819-1

EWZ2003 140x60x82CM

EWY2018-2 Z1 65x55x82CM

CW2101-2 Z1 58x52x83.5CM

CK2005A-18 110x60x75CM

CC2006-2 Z1 61x45x82CM

CK2005A-77 110x60x75CM

CC2006-1 Z1 61x45x82CM