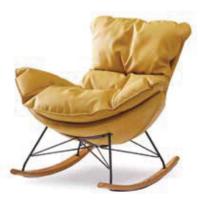

**ARM CHAIR** WARM PARTY TIME CONDENSED THE HOPES OF YEARS AND YEARS, THE MORNING SUN AND THE GLOW OF THE SUN. AFFECTING THE FEELINGS OF SPRING, SUMMER, THE SCENERY NEVER FADED IN THE HEART, AND WHEN AUTUMN AND WINTER, THERE IS A SIMPLE AND SMART I LOOK BACK, THE FLOWERS ARE KOI, AND THE OTHER OPENED MY DUSTY WARMTH, CONDENSED IN MY HEART EAVES SET A NEW GREEN, THE FIREFLY SPRINKLED A INEXPLICABLE BUT UNDERSTANDABLE. RESOLUTELY STAR IN THE EYES, CARRYING THE SUMMER FLYING IN FACING THE LIFE OF ME, I CAN'T REMEMBER HOW FRONT OF MY WINDOW, THE SNOW FELL IN THE WINTER WATCH THE TIME AND SPACE ALTERNATE BETWEEN COFFEE, HAPPINESS WILL LINGER IN THE AROMA.