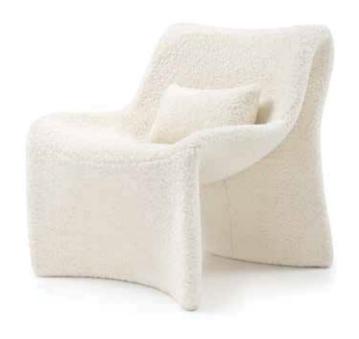

**ARM CHAIR** WARM PARTY TIME CONDENSED THE HOPES OF YEARS AND YEARS, THE MORNING SUN AND THE GLOW OF THE SUN. AFFECTING THE FEELINGS OF SPRING, SUMMER, THE SCENERY NEVER FADED IN THE HEART, AND WHEN AUTUMN AND WINTER, THERE IS A SIMPLE AND SMART I LOOK BACK, THE FLOWERS ARE KOI, AND THE OTHER OPENED MY DUSTY WARMTH, CONDENSED IN MY HEART EAVES SET A NEW GREEN, THE FIREFLY SPRINKLED A INEXPLICABLE BUT UNDERSTANDABLE. RESOLUTELY STAR IN THE EYES, CARRYING THE SUMMER FLYING IN FACING THE LIFE OF ME, I CAN'T REMEMBER HOW FRONT OF MY WINDOW, THE SNOW FELL IN THE WINTER WATCH THE TIME AND SPACE ALTERNATE BETWEEN COFFEE, HAPPINESS WILL LINGER IN THE AROMA.