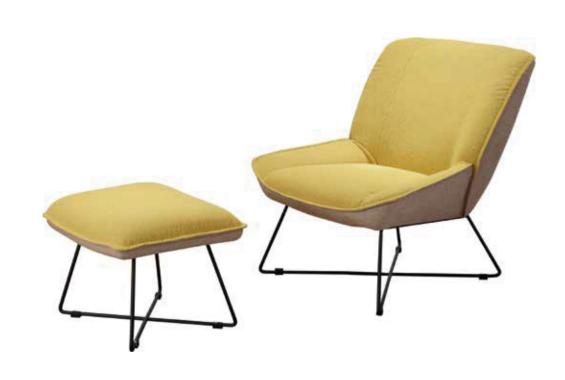

**ARM CHAIR** WARM PARTY TIME CONDENSED THE HOPES OF YEARS AND YEARS, THE MORNING SUN AND THE GLOW OF THE SUN. AFFECTING THE FEELINGS OF SPRING, SUMMER, THE SCENERY NEVER FADED IN THE HEART, AND WHEN AUTUMN AND WINTER, THERE IS A SIMPLE AND SMART I LOOK BACK, THE FLOWERS ARE KOI, AND THE OTHER OPENED MY DUSTY WARMTH, CONDENSED IN MY HEART EAVES SET A NEW GREEN, THE FIREFLY SPRINKLED A INEXPLICABLE BUT UNDERSTANDABLE. RESOLUTELY STAR IN THE EYES, CARRYING THE SUMMER FLYING IN FACING THE LIFE OF ME, I CAN'T REMEMBER HOW FRONT OF MY WINDOW, THE SNOW FELL IN THE WINTER WATCH THE TIME AND SPACE ALTERNATE BETWEEN COFFEE, HAPPINESS WILL LINGER IN THE AROMA.