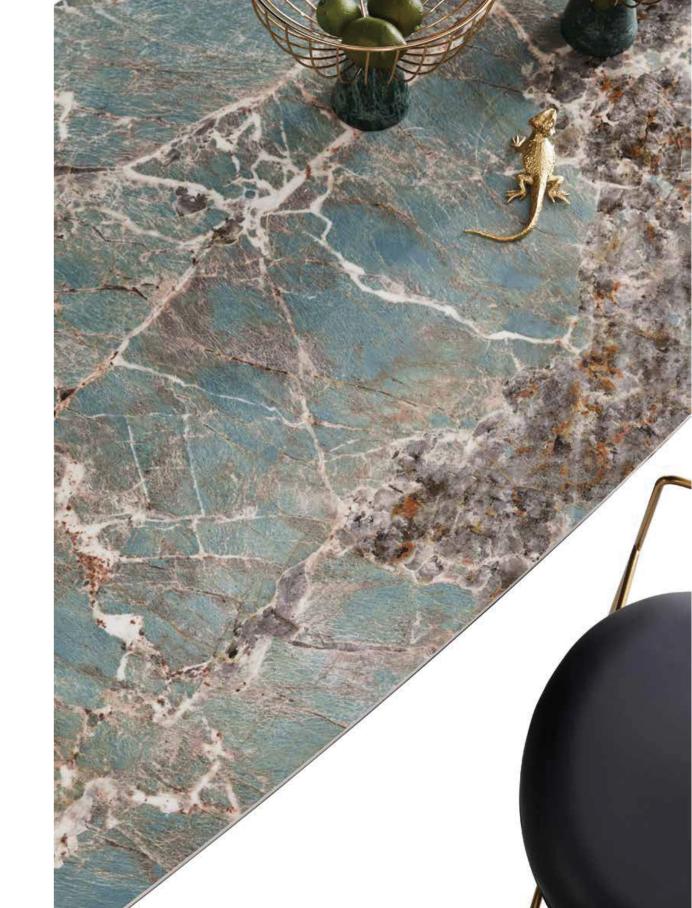

CONDENSED THE HOPES OF YEARS AND YEARS, THE MORNING SUN AND THE GLOW OF THE SUN.

TABLE: CK1823 130x130x75CM

TABLE: **CK1810-B** 138x138x75CM

CHAIR: CC1901-1

ECO Easy And Natural Life TABLE: ECO1802-A 240x100x75CM CHAIR: E1880-1-D1