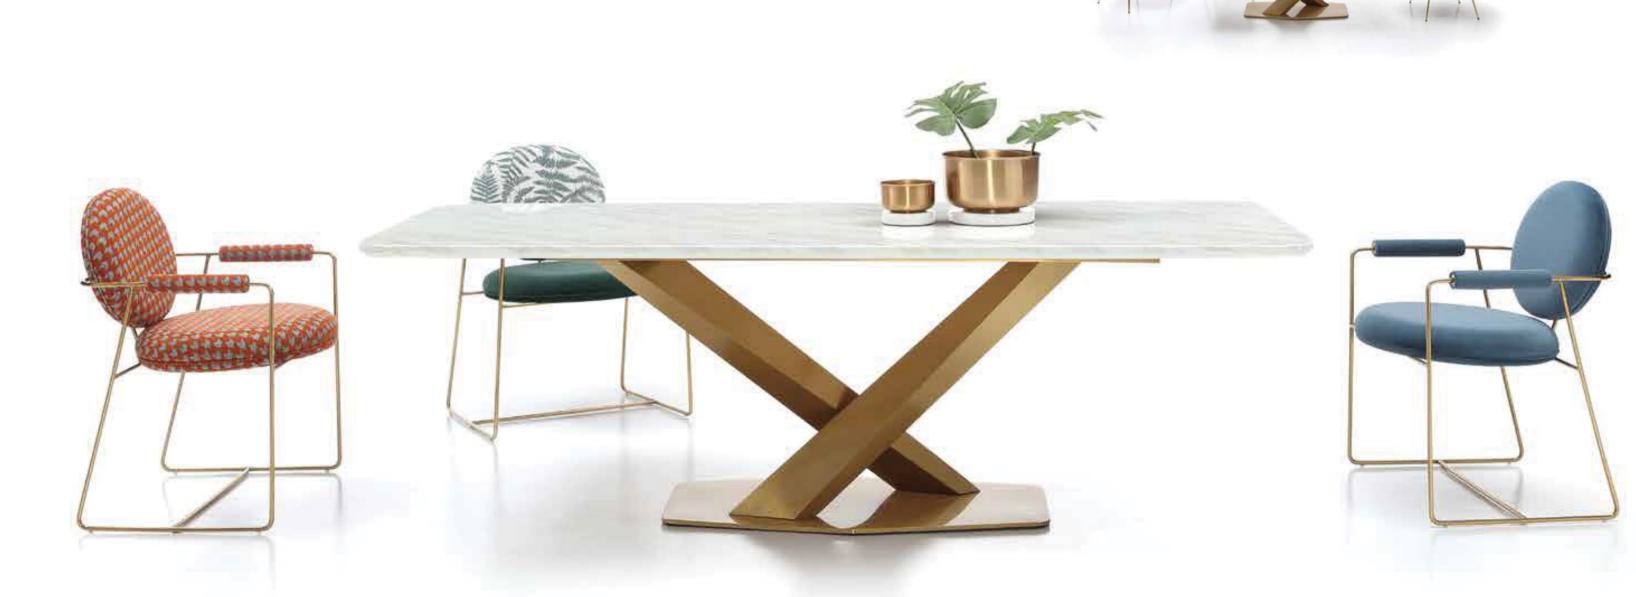

M ODEL: E1863-1 D1+D3+D4

**DINING ROOM** WITH SWEET PERFUME

AFFECTING THE FEELINGS OF SPRING, SUMMER, THE SCENERY NEVER FADED IN THE HEART, AND WHEN AUTUMN AND WINTER, THERE IS A SIMPLE AND SMART I LOOK BACK, THE FLOWERS ARE KOI, AND THE OTHER BEAUTY, ALWAYS IN MY HEART, IN MY COUNTLESS DAYS SIDE OF THE TIME IS BLOOMING. THE VINES IN THE OPENED MY DUSTY WARMTH, CONDENSED IN MY HEART EAVES SET A NEW GREEN, THE FIREFLY SPRINKLED A INEXPLICABLE BUT UNDERSTANDABLE. RESOLUTELY STAR IN THE EYES, CARRYING THE SUMMER FLYING IN FACING THE LIFE OF ME, I CAN'T REMEMBER HOW FRONT OF MY WINDOW, THE SNOW FELL IN THE WINTER MANY TIMES I SIT IN FRONT OF THE WINDOW AND ON MY CHAIR IN THE MOOD OF A SEASON INTO THE WATCH THE TIME AND SPACE ALTERNATE BETWEEN COFFEE, HAPPINESS WILL LINGER IN THE AROMA.

CONDENSED THE HOPES OF YEARS AND YEARS, THE MORNING SUN AND THE GLOW OF THE SUN.

TABLE: CK1823 130x130x75CM

TABLE: **CK1810-B** 138x138x75CM

CHAIR: CC1901-1

ECO Easy And Natural Life TABLE: ECO1802-A 240x100x75CM CHAIR: E1880-1-D1