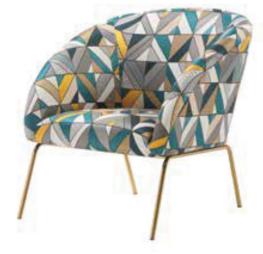

TUMN AND WINTER, THERE IS A SIMPLE AND SMART I LOOK BACK, THE FLOWERS ARE KOI, AND THE OTHER OPENED MY DUSTY WARMTH, CONDENSED IN MY HEART EAVES SET A NEW GREEN, THE FIREFLY SPRINKLED A INEXPLICABLE BUT UNDERSTANDABLE. RESOLUTELY STAR IN THE EYES, CARRYING THE SUMMER FLYING IN FACING THE LIFE OF ME, I CAN'T REMEMBER HOW FRONT OF MY WINDOW, THE SNOW FELL IN THE WINTER WATCH THE TIME AND SPACE ALTERNATE BETWEEN COFFEE, HAPPINESS WILL LINGER IN THE AROMA.



EWY2003 138x76x100CM





E2065-1 D1 140x85x94CM P 76x53.5x41CM









## EWY2110 D1 74x74x79CM



EWY2103 D1 80x60x66CM





EWY2104 D1 75x80x75CM P 65x50x40CM





EWY2106 78x90x88CM







EWY2105-1 80x85x70CM



EWY2004 76x68x83CM EWY2005 76x68x83CM







EWY2014 71x 82x91CM



EWY2107 82x90x75CM



EWY2006 83x95x95CM















MODEL:E1971-8



MODEL:E1971-12

## **INTERPRETATION**







MODEL:C2133-1 D1 SIZE:79x76x71



MODEL:C2134-1 D1 SIZE:79x86.5x80



MODEL:C2135-1 D1 SIZE:83x86x88



MODEL:C2031-1 D1 SIZE:71x71x81



MODEL:C2034-2 D1 SIZE:72x71x81



MODEL:C1911-2 D1 SIZE:86x87.5x87



MODEL:C2132-1 D1 SIZE:81x90x90



MODEL:E1970-1 D1 SIZE:75x81x97



MODEL:C1909-4 D1 SIZE:80x90x79



MODEL:C2035-1 D1 SIZE:70x78x75.5



MODEL:E1972-2 D1 SIZE:73x75.5x78



MODEL:C1908-2 D1 SIZE:91x101



MODEL:C2131-1 D1 SIZE:83x85.5x81.5



MODEL:C1910-1 D1 SIZE:84x85.5x80



MODEL:C2033-2 D1 SIZE:115x95x70



MODEL:C1802-4 D1 SIZE:72x93x93



MODEL:C1109-2 D1 SIZE:75x87x93



MODEL:CC3011-3 D1 SIZE:45 × 42



MODEL:E1875-4 D1 SIZE:92x74x72



MODEL:C1701-1 D1 SIZE:72x80x85



MODEL:SWY2001 Z1 SIZE:62x56x94



MODEL:SWY