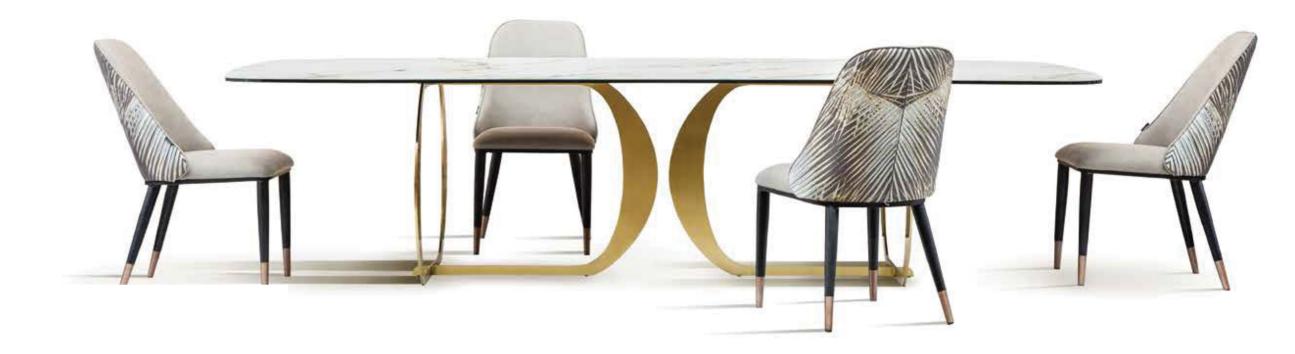

M ODEL: E1863-1 D1+D3+D4

**DINING ROOM** WITH SWEET PERFUME

AFFECTING THE FEELINGS OF SPRING, SUMMER, THE SCENERY NEVER FADED IN THE HEART, AND WHEN AUTUMN AND WINTER, THERE IS A SIMPLE AND SMART I LOOK BACK, THE FLOWERS ARE KOI, AND THE OTHER BEAUTY, ALWAYS IN MY HEART, IN MY COUNTLESS DAYS SIDE OF THE TIME IS BLOOMING. THE VINES IN THE OPENED MY DUSTY WARMTH, CONDENSED IN MY HEART EAVES SET A NEW GREEN, THE FIREFLY SPRINKLED A INEXPLICABLE BUT UNDERSTANDABLE. RESOLUTELY STAR IN THE EYES, CARRYING THE SUMMER FLYING IN FACING THE LIFE OF ME, I CAN'T REMEMBER HOW FRONT OF MY WINDOW, THE SNOW FELL IN THE WINTER MANY TIMES I SIT IN FRONT OF THE WINDOW AND ON MY CHAIR IN THE MOOD OF A SEASON INTO THE WATCH THE TIME AND SPACE ALTERNATE BETWEEN COFFEE, HAPPINESS WILL LINGER IN THE AROMA.

CONDENSED THE HOPES OF YEARS AND YEARS, THE MORNING SUN AND THE GLOW OF THE SUN.

TABLE: CK1823 130x130x75CM

TABLE: **CK1810-B** 138x138x75CM

CHAIR: CC1901-1

ECO Easy And Natural Life TABLE: ECO1802-A 240x100x75CM CHAIR: E1880-1-D1