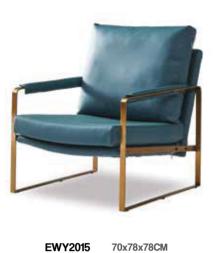

0-1 D1 SIZE:75x81x97



MODEL:C1909-4 D1 SIZE:80x90x79



MODEL:C2035-1 D1 SIZE:70x78x75.5



MODEL:E1972-2 D1 SIZE:73x75.5x78



MODEL:C1908-2 D1 SIZE:91x101



MODEL:C2131-1 D1 SIZE:83x85.5x81.5



MODEL:C1910-1 D1 SIZE:84x85.5x80



MODEL:C2033-2 D1 SIZE:115x95x70



MODEL:C1802-4 D1 SIZE:72x93x93



MODEL:C1109-2 D1 SIZE:75x87x93



MODEL:CC3011-3 D1 SIZE:45 × 42



MODEL:E1875-4 D1 SIZE:92x74x72



MODEL:C1701-1 D1 SIZE:72x80x85



MODEL:SWY2001 Z1 SIZE:62x56x94



MODEL:SWY2002 Z1 SIZE:64x55x79



MODEL:EWY2013 D1 SIZE:80x60x66



MODEL:CC2073-2 P SIZE:141x48.5x46



MODEL:SWY2018-4 Z1 SIZE:65x55x82



MODEL:SWY2018-2 Z1 SIZE:65x55x82



MODEL:SWY2018-3 Z1 SIZE:65x55x82



MODEL:C1905-1 P



MODEL:C2036-3



MODEL:C2037-2



MODEL:E1881-6 Z1 SIZE:59x51x88







MODEL:C2038-1









DESIGN NOTES: GIVE IT NEW CLOTHES AGAIN, IT LOOKS FORMAL AND ATMOSPHERIC NO MATTER

WHERE IT IS PLACED, LIGHTING UP THE SPACE.









E2064-1 86x81x87CM

EWY2001 75x76x77CM

EWY2013 85x80x88CM













5x100CM **EWY2011** P 65x50x45CM

EWY2009 P 50 x46x40CM EWY2008 D1 88x100x95CM

EWY2007 88 x100 x95CM









E1706-4 83x82x74CM



E1706-1 83x82x74CM



S6087-1 74x66x80CM



E2056-3 65.5x74.5x81CM























E1857-5 79x90x84CM

E1856-3 82x81x81CM

CC1801-13 78x77x81CM



## E1721-1 D1 76x85x84CM P 55x49x42CM







E2055B-2 D1 65x82.5x87CM P 59x43.5x43CM



E2055A-2 D1 65x82.5x88CM P 61.5x48.5x44CM



E2055A-1 D1 65x82.5x88CM P 61.5x48.5x44CM



CC2006-1 Z1 61x45x82CM

E1881-3 Z1

59x51x88CM



EWY2019-1 Z1 52x52x88CM



EWY2016 Z1

63x68x88CM









EWY2102-1 Z1 51x