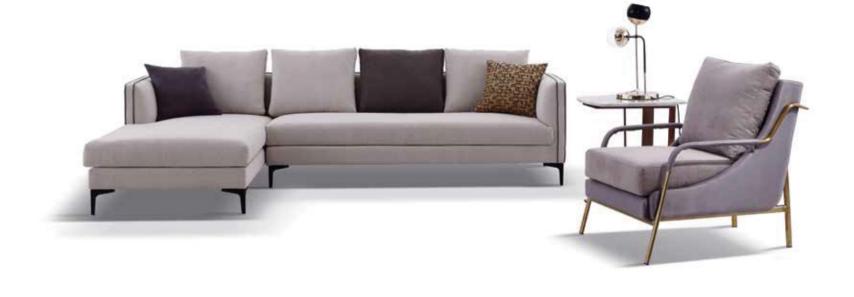

M ODEL : E1969-1 D3+R3+LG

INTENSIVELY ADAPTABLE, FREELY CONFIGURABLE AND PERFECTLY COMPAATIBLE. OUR PRODUCTS ARE LEADING FURNISHING PROGRAM THAT OFFERS EXCELLENT DURABILTIRY, ERGONOMICS DESIGN AND SMOOTH APPEAL. THE WORKTOPS CAN BE EXTENDED WITH ADDITIONAL REQUIREMENTS AND A SCREEN MAY BE ADDED FOR GREATER PRIVACY WITHOUT HAMPERING THE EXCHANGE OF IDEAS AND INFORMATION. ITS AESTHETIC POTENTIAL IS ALSO INNOVATIVE IN THE RANGE OF COMBINATION OFFERS AND ACCESSORIES AVAILABLE.

M ODEL: E1969-1 R3+LG SIZE: 346x163CM

OPTIONAL ELEMENTS AND SYSTEMATIC DRAWING CONCEPTS MAKE EVERYTHING IN ORDER. YOUR INSPIRATION IS NATURALLY EMERGING IN THE UNLIMITED FREE SPACE TO THE UTMOST, AND YOUR MATURE TEMPERAMENT IS EMBODIED BY THE CONNOTATION AND OPENING FURNITURE. LIFE CALLS GOOD MEMORIES TO YOUR MIND NOW AND THEM; YOU CAN RELEASE YOUR EMOTION FREELY N SUCH ROMANTIC AND COZY SPACE. SIMPLE LINE AND BEAUTIFUL SHAPE PRODUCE A SERIES OF FINE WORKS AND FILL THE REST MOMENT WITH APPEALING STORY AND DIALOG.