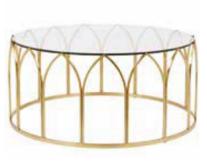

MODEL:CK1933 SIZE: 62 × 55

MODEL:CK1924 SIZE: 55 × 60

MODEL:K2003

SIZE: 50 × 52

MODEL:RT1804-A SIZE: 42 × 72

MODEL:SKW2006 SIZE:50 × 50 × 50

MODEL:SKW2005 SIZE:120 × 70 ×

MODEL:RT1805 SIZE:50 × 50 × 62