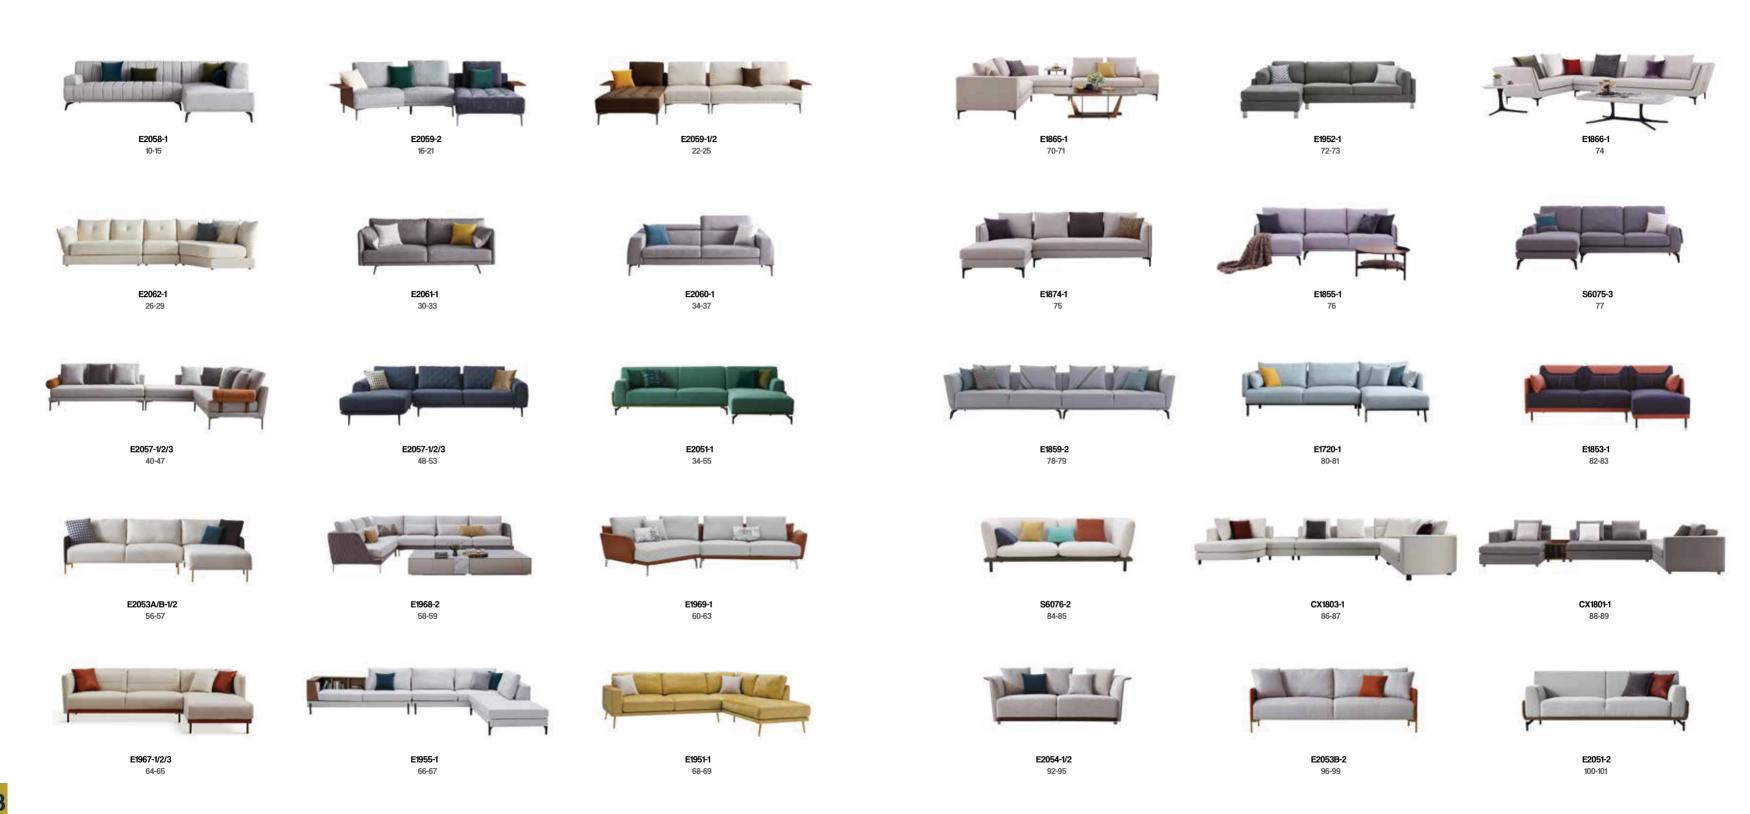

50



MODEL:SWG2001 SIZE:60 × 50 × 58



MODEL:SL2036



MODEL:SL2037



MODEL:SL2038



MODEL:SL2050



MODEL:SL2055



MODEL:SL2056



MODEL:SL2060



MODEL:SL2039



MODEL:SL2040



MODEL:SL2071



MODEL:SL2051



MODEL:SL2061



MODEL:SL2063



MODEL:SL2065



MODEL:SL2044



MODEL:SL2045



MODEL:SL2046



MODEL:SL2054



MODEL:SL2067



MODEL:SL2068



MODEL:SL2070



MODEL:SL2073



MODEL:SL2076





MODEL:SL2077





MODEL:SWB2002



MODEL:SWB2003



MODEL:SWB2004



MODEL:SL2041



MODEL:SL2043



MODEL:SL2052



MODEL:SWB2001



MODEL:SWB2012



MODEL:SWB2006



MODEL:SL2053



MODEL:SL2062



MODEL:SL2064



MODEL:SL2083



MODEL:SL2080



MODEL:SL2081



MODEL:SL2057



MODEL:SL2058



MODEL:SL2059



MODEL:SL2086





MODEL:SL2085





MODEL:SL2047 MODEL:SL2049 MODEL:SL2048





110-111

**E1954-1/2** 116-117







A DESCRIPTION OF THE PARTY OF T

TD1819-2 106-107











**E1968-6** 108-109



TS2007B-1 114-115



E1956-1/2 120-121



E1852-3 126-127



**E1717-1** 131



DINING ROOM 152-163



STUDY 166-171





ARM CHAIR 176-197



COFFEE TABLE 198-203



ECO2020 204







CK1826-A-ABL 150x40x76CM







ECO2020 220x43.5x43CM