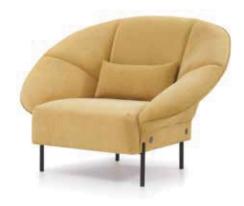

## **INTERPRETATION**

MODEL:C2133-1 D1 SIZE:79x76x71

MODEL:C2134-1 D1 SIZE:79x86.5x80

MODEL:C2135-1 D1 SIZE:83x86x88

MODEL:C2031-1 D1 SIZE:71x71x81

MODEL:C2034-2 D1 SIZE:72x71x81

MODEL:C1911-2 D1 SIZE:86x87.5x87

MODEL:C2132-1 D1 SIZE:81x90x90

MODEL:E1970-1 D1 SIZE:75x81x97

MODEL:C1909-4 D1 SIZE:80x90x79

MODEL:C2035-1 D1 SIZE:70x78x75.5

MODEL:E1972-2 D1 SIZE:73x75.5x78

MODEL:C1908-2 D1 SIZE:91x101

MODEL:C2131-1 D1 SIZE:83x85.5x81.5