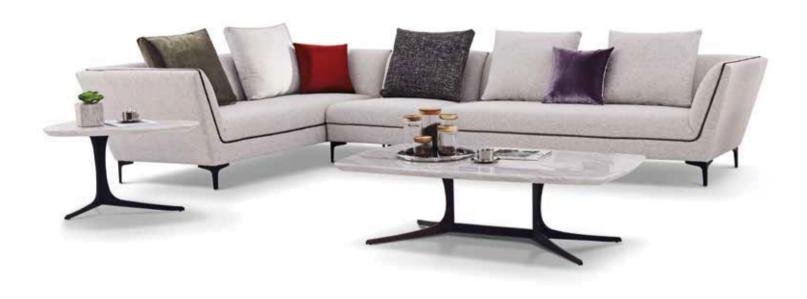

ECO Easy And Natural Life M ODEL: **E2057-2/3** LH3/RC3/RH3/D3

M ODEL : E2057-1 L3/R3/P CC1801-13

M ODEL: E2057-2 LH3/RH3/RC3

OUR LIFE HAS BEGUN TO BECOME MORE AND MORE REFINED AND MORE AND MORE TASTEFUL. MINIMALISM AND HUMAN CONSCIOUSNESS GO HAND IN HAND. IN THE CONTINUOUS CREATION AND SELECTION OF PEOPLE, THE SMOOTH AND BRIGHT COMBINATION OF LINE AND SURFACE HAS BEEN SOUGHT IN FLATNESS. FURNITURE HAS ALWAYS BEEN IT SILENTLY AFFECTS US AND IS CREATING A COMFORTABLE AND COMFORTABLE HOME LIFE FOR US.

ECO Easy And Natural Life M ODEL : **E2052-2** L3/RG/D1 SIZE: 301x175.5CM OUR LIFE HAS BEGUN TO BECOME MORE AND MORE REFINED AND MORE AND MORE TASTEFUL. MINIMALISM AND HUMAN CONSCIOUSNESS GO HAND IN HAND. IN THE CONTINUOUS CREATION AND SELECTION OF PEOPLE, THE SMOOTH AND BRIGHT COMBINATION OF LINE AND SURFACE HAS BEEN SOUGHT IN FLATNESS. FURNITURE HAS ALWAYS BEEN IT SILENTLY AFFECTS US AND IS CREATING A COMFORTABLE AND COMFORTABLE HOME LIFE FOR US.