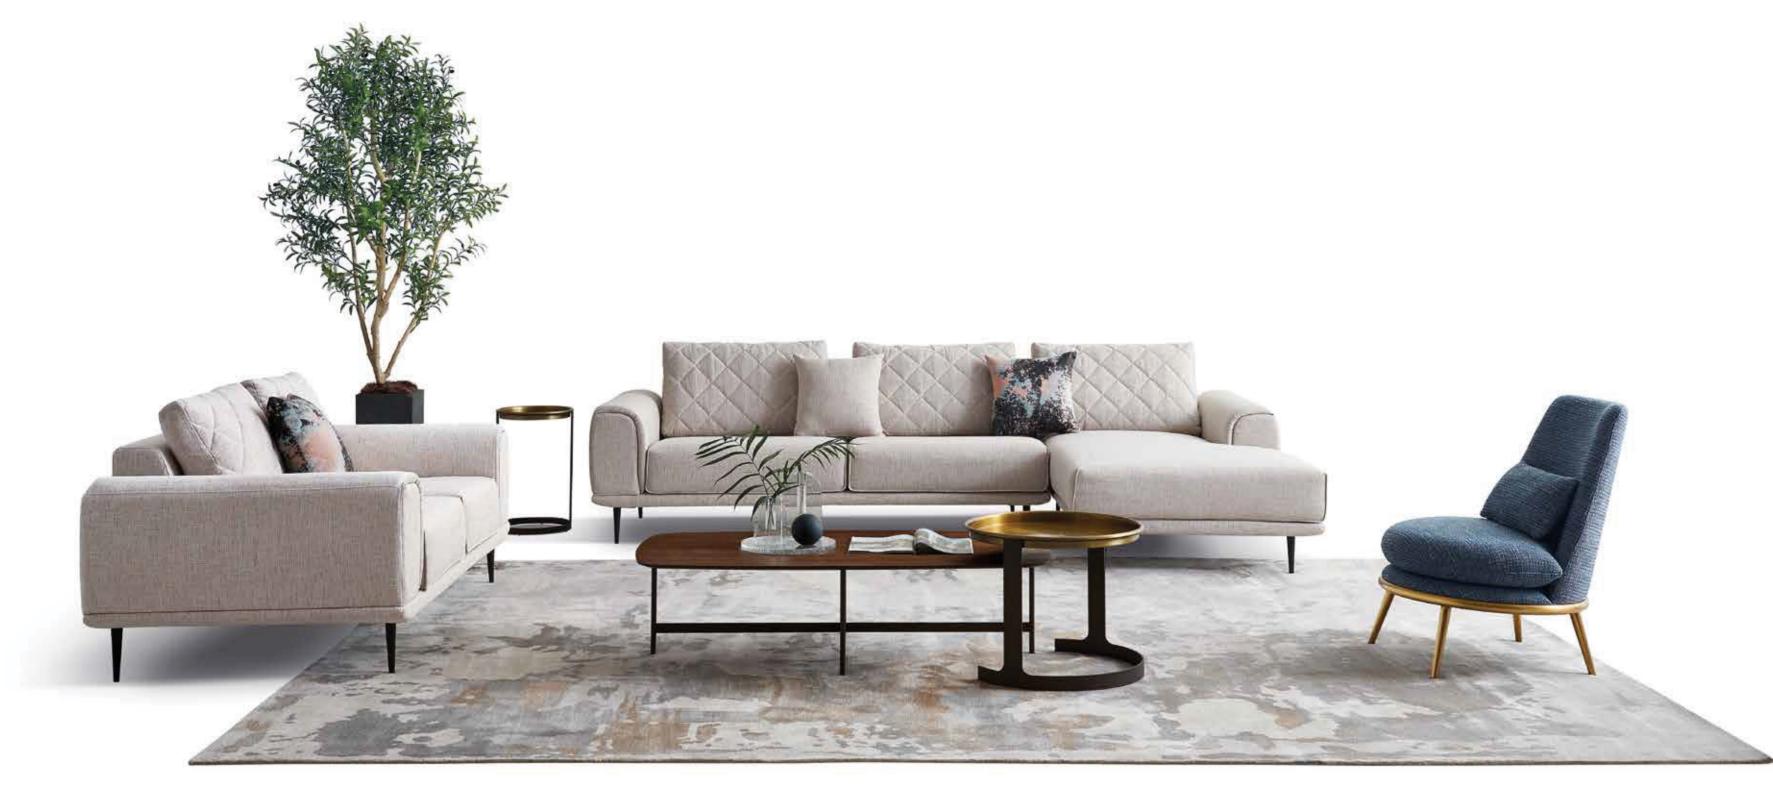

#### MODEL:S1901-4 (L3+R3)

#### MODEL:S1915-4 (L2+RC2+Z2+P) E1970-1 (D1)

#### MODEL:S1915B (LC2+RC2+Z2+Z2+LC2+RC2)

#### MODEL:S1915-2 (D2+D3) S1909-1 (D1+D1)