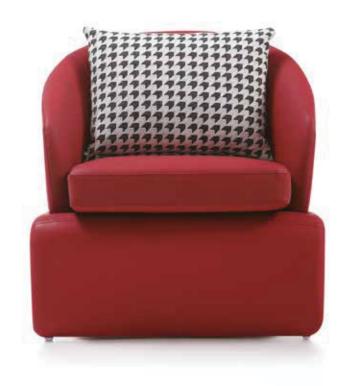

**ARM CHAIR** WARM PARTY TIME CONDENSED THE HOPES OF YEARS AND YEARS, THE MORNING SUN AND THE GLOW OF THE SUN. AFFECTING THE FEELINGS OF SPRING, SUMMER, THE SCENERY NEVER FADED IN THE HEART, AND WHEN AUTUMN AND WINTER, THERE IS A SIMPLE AND SMART I LOOK BACK, THE FLOWERS ARE KOI, AND THE OTHER OPENED MY DUSTY WARMTH, CONDENSED IN MY HEART EAVES SET A NEW GREEN, THE FIREFLY SPRINKLED A INEXPLICABLE BUT UNDERSTANDABLE. RESOLUTELY STAR IN THE EYES, CARRYING THE SUMMER FLYING IN FACING THE LIFE OF ME, I CAN'T REMEMBER HOW FRONT OF MY WINDOW, THE SNOW FELL IN THE WINTER WATCH THE TIME AND SPACE ALTERNATE BETWEEN COFFEE, HAPPINESS WILL LINGER IN THE AROMA.