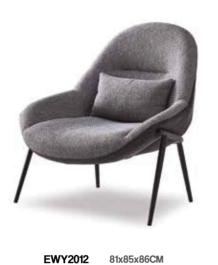

**ARM CHAIR** WARM PARTY TIME CONDENSED THE HOPES OF YEARS AND YEARS, THE MORNING SUN AND THE GLOW OF THE SUN. AFFECTING THE FEELINGS OF SPRING, SUMMER, THE SCENERY NEVER FADED IN THE HEART, AND WHEN AUTUMN AND WINTER, THERE IS A SIMPLE AND SMART I LOOK BACK, THE FLOWERS ARE KOI, AND THE OTHER OPENED MY DUSTY WARMTH, CONDENSED IN MY HEART EAVES SET A NEW GREEN, THE FIREFLY SPRINKLED A INEXPLICABLE BUT UNDERSTANDABLE. RESOLUTELY STAR IN THE EYES, CARRYING THE SUMMER FLYING IN FACING THE LIFE OF ME, I CAN'T REMEMBER HOW FRONT OF MY WINDOW, THE SNOW FELL IN THE WINTER WATCH THE TIME AND SPACE ALTERNATE BETWEEN COFFEE, HAPPINESS WILL LINGER IN THE AROMA.