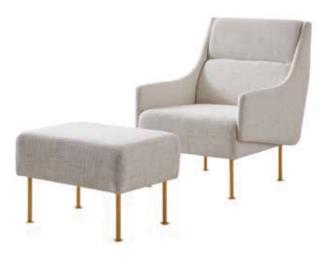

## E1721-1 D1 76x85x84CM P 55x49x42CM

E2055B-2 D1 65x82.5x87CM P 59x43.5x43CM

E2055A-2 D1 65x82.5x88CM P 61.5x48.5x44CM

E2055A-1 D1 65x82.5x88CM P 61.5x48.5x44CM

CC2006-1 Z1 61x45x82CM

E1881-3 Z1

59x51x88CM