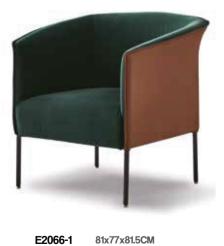

S6087-1 74x66x80CM

E2056-3 65.5x74.5x81CM

E1857-5 79x90x84CM

E1856-3 82x81x81CM

CC1801-13 78x77x81CM