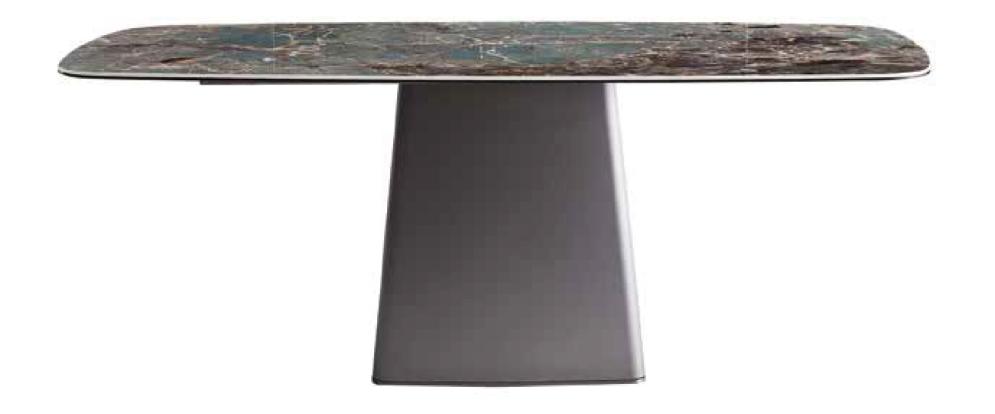

CONDENSED THE HOPES OF YEARS AND YEARS, THE MORNING SUN AND THE GLOW OF THE SUN.

TABLE: CK1823 130x130x75CM

TABLE: **CK1810-B** 138x138x75CM

CHAIR: CC1901-1

ECO Easy And Natural Life TABLE: ECO1802-A 240x100x75CM CHAIR: E1880-1-D1