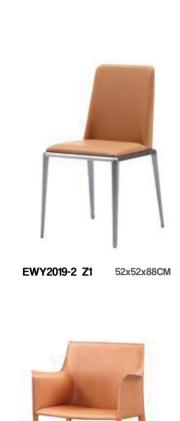

TABLE: EWZ2001 180x90x75CM

CHAIR: EWY2019-1/2 Z1 52x52x88CM

CONDENSED THE HOPES OF YEARS AND YEARS, AFFECTING THE FEELINGS OF SPRING, SUMMER, AUTUMN AND WINTER, THERE IS A SIMPLE AND SMART BEAUTY, ALWAYS IN MY HEART, IN MY COUNTLESS DAYS OPENED MY DUSTY WARMTH, CONDENSED IN MY HEART INEXPLICABLE BUT UNDERSTANDABLE. RESOLUTELY FACING THE LIFE OF ME, I CAN'T REMEMBER HOW MANY TIMES I SIT IN FRONT OF THE WINDOW AND WATCH THE TIME AND SPACE ALTERNATE BETWEEN THE MORNING SUN AND THE GLOW OF THE SUN.