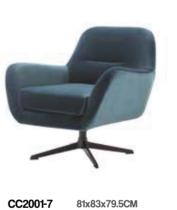

701-1 D1 SIZE:72x80x85



MODEL:SWY2001 Z1 SIZE:62x56x94



MODEL:SWY2002 Z1 SIZE:64x55x79



MODEL:EWY2013 D1 SIZE:80x60x66



MODEL:CC2073-2 P SIZE:141x48.5x46



MODEL:SWY2018-4 Z1 SIZE:65x55x82



MODEL:SWY2018-2 Z1 SIZE:65x55x82



MODEL:SWY2018-3 Z1 SIZE:65x55x82



MODEL:C1905-1 P



MODEL:C2036-3



MODEL:C2037-2



MODEL:E1881-6 Z1 SIZE:59x51x88







MODEL:C2038-1









DESIGN NOTES: GIVE IT NEW CLOTHES AGAIN, IT LOOKS FORMAL AND ATMOSPHERIC NO MATTER

WHERE IT IS PLACED, LIGHTING UP THE SPACE.









E2064-1 86x81x87CM

EWY2001 75x76x77CM

EWY2013 85x80x88CM













5x100CM **EWY2011** P 65x50x45CM

EWY2009 P 50 x46x40CM EWY2008 D1 88x100x95CM

EWY2007 88 x100 x95CM









E1706-4 83x82x74CM



E1706-1 83x82x74CM



S6087-1 74x66x80CM



E2056-3 65.5x74.5x81CM























E1857-5 79x90x84CM

E1856-3 82x81x81CM

CC1801-13 78x77x81CM



## E1721-1 D1 76x85x84CM P 55x49x42CM







E2055B-2 D1 65x82.5x87CM P 59x43.5x43CM



E2055A-2 D1 65x82.5x88CM P 61.5x48.5x44CM



E2055A-1 D1 65x82.5x88CM P 61.5x48.5x44CM



CC2006-1 Z1 61x45x82CM

E1881-3 Z1

59x51x88CM



EWY2019-1 Z1 52x52x88CM



EWY2016 Z1

63x68x88CM









EWY2102-1 Z1 51x51x45CM



EWY2102-2 Z1 51x51x45CM



EWY2102-3 Z1 51x51x45CM



56x44CM

E2068-1 Z1



E2068-2 Z1 56x44CM



E2068-3 Z1 56x44CM



E2157-2 Z1 72x39x43CM













E1973-P1-1 Z1 100xH38CM E1973-P3-2 Z1 70xH38CM

E1973-P5-2 Z1 90xH38CM





**TW2101-5** 45x45x38CM

**ЕСО2016-В** Ф60х38СМ



**ECO2016-C** Φ60x48CM





EWT2023 100x100x39CM



**EWT2024** 60x60x52CM



TW2101-16 140x70x32CM



TW2101-3 90x90x28C