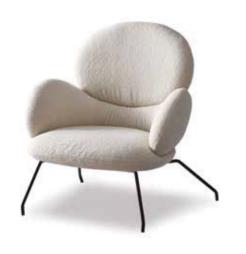

## EWY2110 D1 74x74x79CM

EWY2103 D1 80x60x66CM

EWY2104 D1 75x80x75CM P 65x50x40CM

EWY2106 78x90x88CM

EWY2105-1 80x85x70CM

EWY2004 76x68x83CM EWY2005 76x68x83CM

EWY2014 71x 82x91CM

EWY2107 82x90x75CM