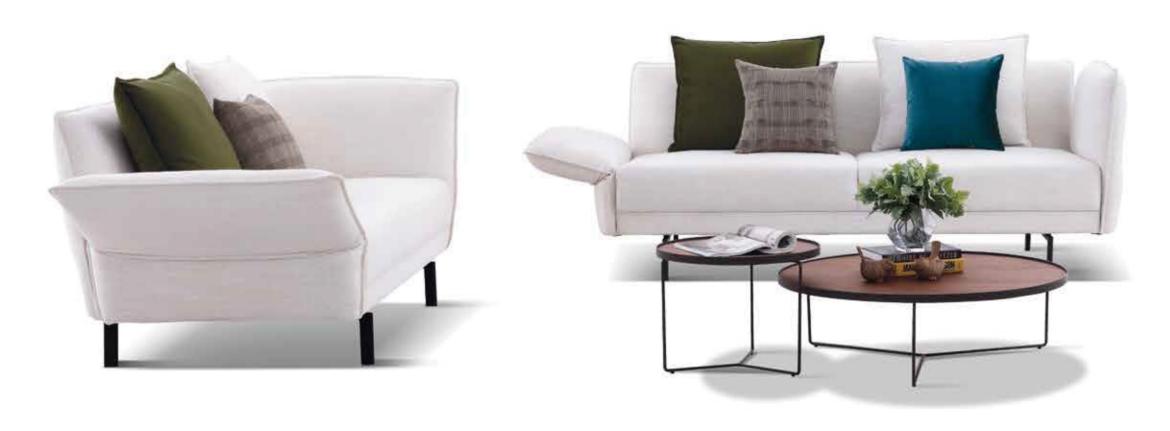

# **LOVE SEAT**

LOVEING RELAXED

CONDENSED THE HOPES OF YEARS AND YEARS, THE MORNING SUN AND THE GLOW OF THE SUN. AFFECTING THE FEELINGS OF SPRING, SUMMER, THE SCENERY NEVER FADED IN THE HEART, AND WHEN AUTUMN AND WINTER, THERE IS A SIMPLE AND SMART I LOOK BACK, THE FLOWERS ARE KOI, AND THE OTHER OPENED MY DUSTY WARMTH, CONDENSED IN MY HEART EAVES SET A NEW GREEN, THE FIREFLY SPRINKLED A INEXPLICABLE BUT UNDERSTANDABLE. RESOLUTELY STAR IN THE EYES, CARRYING THE SUMMER FLYING IN FACING THE LIFE OF ME, I CAN'T REMEMBER HOW FRONT OF MY WINDOW, THE SNOW FELL IN THE WINTER WATCH THE TIME AND SPACE ALTERNATE BETWEEN COFFEE, HAPPINESS WILL LINGER IN THE AROMA.