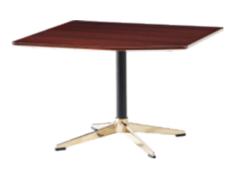

E2068-2 Z1 56x44CM

E2068-3 Z1 56x44CM

E2157-2 Z1 72x39x43CM

E1973-P1-1 Z1 100xH38CM E1973-P3-2 Z1 70xH38CM

E1973-P5-2 Z1 90xH38CM

**TW2101-5** 45x45x38CM

**ЕСО2016-В** Ф60х38СМ

**ECO2016-C** Φ60x48CM