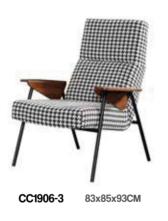

MODEL:C2132-1 D1 SIZE:81x90x90

MODEL:E1970-1 D1 SIZE:75x81x97

MODEL:C1909-4 D1 SIZE:80x90x79

MODEL:C2035-1 D1 SIZE:70x78x75.5

MODEL:E1972-2 D1 SIZE:73x75.5x78

MODEL:C1908-2 D1 SIZE:91x101

MODEL:C2131-1 D1 SIZE:83x85.5x81.5