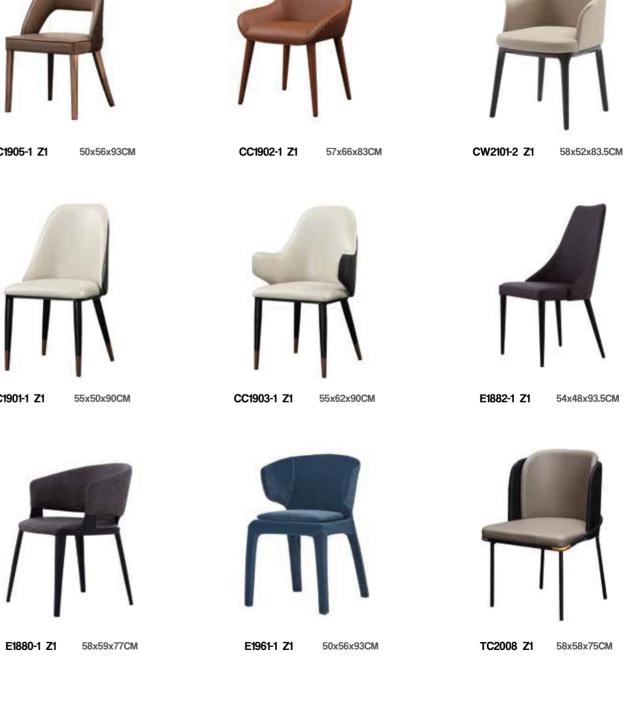

MODEL:C1905-1 P

MODEL:C2036-3

MODEL:C2037-2

MODEL:E1881-6 Z1 SIZE:59x51x88

MODEL:C2038-1

DESIGN NOTES: GIVE IT NEW CLOTHES AGAIN, IT LOOKS FORMAL AND ATMOSPHERIC NO MATTER

WHERE IT IS PLACED, LIGHTING UP THE SPACE.