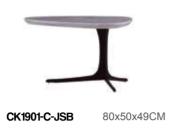

79x90x84CM

E1856-3 82x81x81CM

CC1801-13 78x77x81CM



## E1721-1 D1 76x85x84CM P 55x49x42CM







E2055B-2 D1 65x82.5x87CM P 59x43.5x43CM



E2055A-2 D1 65x82.5x88CM P 61.5x48.5x44CM



E2055A-1 D1 65x82.5x88CM P 61.5x48.5x44CM



CC2006-1 Z1 61x45x82CM

E1881-3 Z1

59x51x88CM



EWY2019-1 Z1 52x52x88CM



EWY2016 Z1

63x68x88CM









EWY2102-1 Z1 51x51x45CM



EWY2102-2 Z1 51x51x45CM



EWY2102-3 Z1 51x51x45CM



56x44CM

E2068-1 Z1



E2068-2 Z1 56x44CM



E2068-3 Z1 56x44CM



E2157-2 Z1 72x39x43CM













E1973-P1-1 Z1 100xH38CM E1973-P3-2 Z1 70xH38CM

E1973-P5-2 Z1 90xH38CM





**TW2101-5** 45x45x38CM

**ЕСО2016-В** Ф60х38СМ



**ECO2016-C** Φ60x48CM





EWT2023 100x100x39CM



**EWT2024** 60x60x52CM



TW2101-16 140x70x32CM



TW2101-3 90x90x28CM



































CK1902-B-HDS 55x50x61.5CM



**CK1902-A-HDS** 140x75x47CM



140x75x45CM

ECO1805-A-JSB





















CK1828-B-ABL 55x47x54CM











































ECO2008 110x60x45CM









TT2029 60xH40CM

TT2028 80xH45CM





MODEL:SKW2002 SIZE: 50x58



MODEL:TW2101-11 SIZE: 51x50



MODEL:SKW2015 SIZE: 50x60



MODEL:TW2101-14 SIZE: 50x57



MODEL:TW2101-13 SIZE: 50x57



MODEL:TW2101-12 **SIZE:** 45x59



MODEL:SKW2001 **SIZE:** 60x55



MODEL:SKW2023 SIZE: 46x55



MODEL:SKW2024 SIZE: 50x57



MODEL:K2004 SIZE: 50 × 52



MODEL:K2009 SIZE: 50 × 60



MODEL:K2010 SIZE: 50 × 60



MODEL:CK1933 SIZE: 62 × 55

MODEL:CK1924 SIZE: 55 × 60





MODEL:K2003

SIZE: 50 × 52







MODEL:RT1804-A SIZE: 42 × 72



MODEL:SKW2006 SIZE:50 × 50 × 50



MODEL:SKW2005 SIZE:1