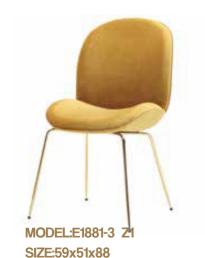

MODEL:EW2002 SIZE:200x100x76CM

MODEL:EWY2018-1 SIZE:65x55x82CM

MODEL:SWY2001 SIZE:62x56x94

MODEL:E1881-3/6/7 SIZE:59x51x88

MODEL:EWY2018-2/3/4 SIZE:65x55x82

MODEL:TT2021

SIZE: 300x140x75CM

220x 110x75CM

## E1721-1 D1 76x85x84CM P 55x49x42CM

E2055B-2 D1 65x82.5x87CM P 59x43.5x43CM

E2055A-2 D1 65x82.5x88CM P 61.5x48.5x44CM

E2055A-1 D1 65x82.5x88CM P 61.5x48.5x44CM

CC2006-1 Z1 61x45x82CM

E1881-3 Z1

59x51x88CM