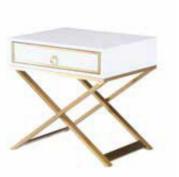

## E1721-1 D1 76x85x84CM P 55x49x42CM

E2055B-2 D1 65x82.5x87CM P 59x43.5x43CM

E2055A-2 D1 65x82.5x88CM P 61.5x48.5x44CM

E2055A-1 D1 65x82.5x88CM P 61.5x48.5x44CM

CC2006-1 Z1 61x45x82CM

E1881-3 Z1

59x51x88CM

EWY2019-1 Z1 52x52x88CM

EWY2016 Z1

63x68x88CM

EWY2102-1 Z1 51x51x45CM

EWY2102-2 Z1 51x51x45CM

EWY2102-3 Z1 51x51x45CM

56x44CM

E2068-1 Z1