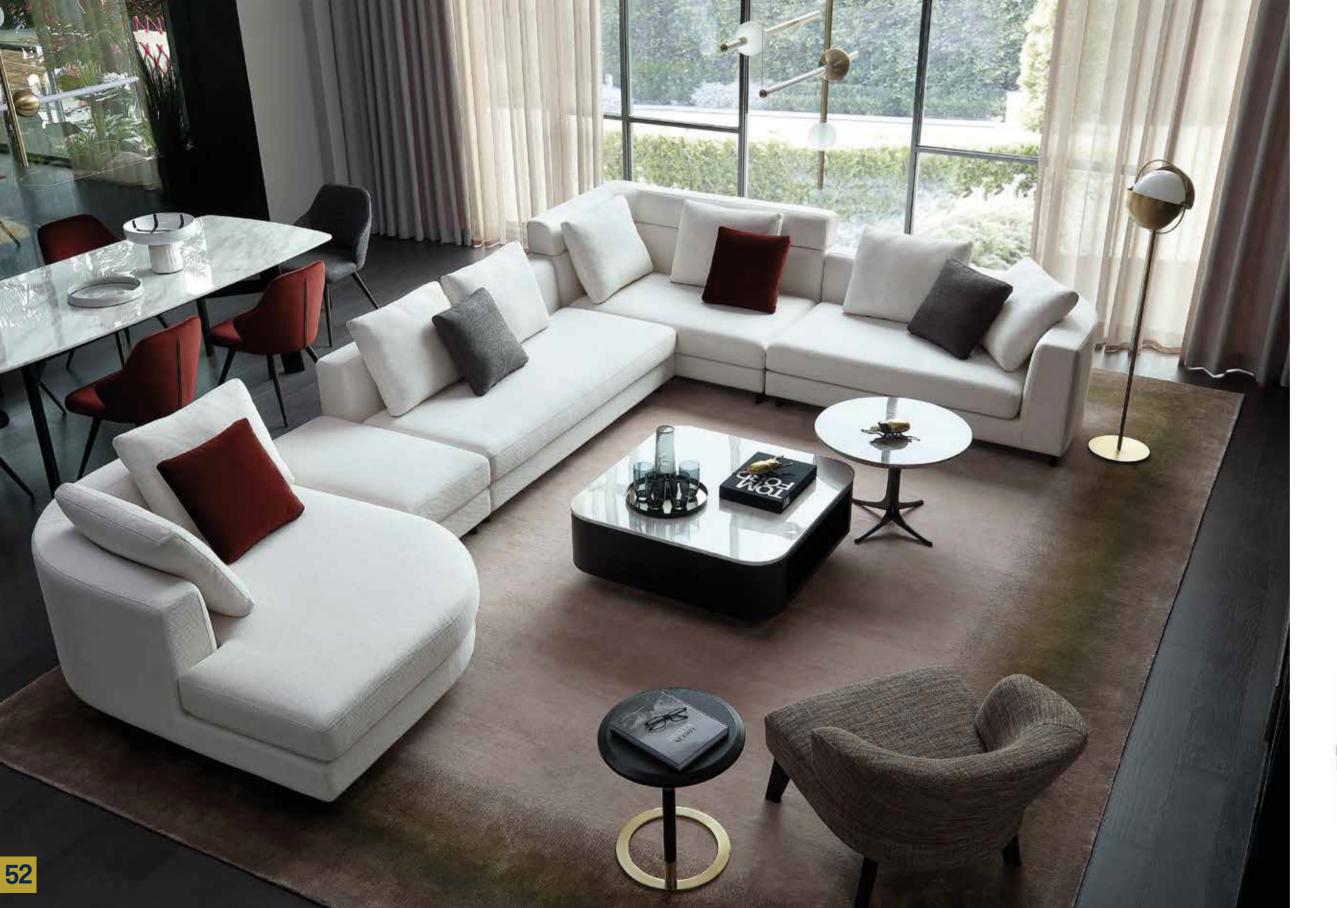

M ODEL: CX1803-1 R2+LH2+Z3+P+LG 466x317CM

ECO Easy And Natural Life MODEL: CX1801-1 R3+R3+Z2+CK1801-B+LG **53** 