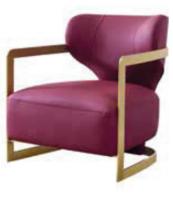

**ARM CHAIR** WARM PARTY TIME CONDENSED THE HOPES OF YEARS AND YEARS, THE MORNING SUN AND THE GLOW OF THE SUN. AFFECTING THE FEELINGS OF SPRING, SUMMER, THE SCENERY NEVER FADED IN THE HEART, AND WHEN AUTUMN AND WINTER, THERE IS A SIMPLE AND SMART I LOOK BACK, THE FLOWERS ARE KOI, AND THE OTHER OPENED MY DUSTY WARMTH, CONDENSED IN MY HEART EAVES SET A NEW GREEN, THE FIREFLY SPRINKLED A INEXPLICABLE BUT UNDERSTANDABLE. RESOLUTELY STAR IN THE EYES, CARRYING THE SUMMER FLYING IN FACING THE LIFE OF ME, I CAN'T REMEMBER HOW FRONT OF MY WINDOW, THE SNOW FELL IN THE WINTER WATCH THE TIME AND SPACE ALTERNATE BETWEEN COFFEE, HAPPINESS WILL LINGER IN THE AROMA.