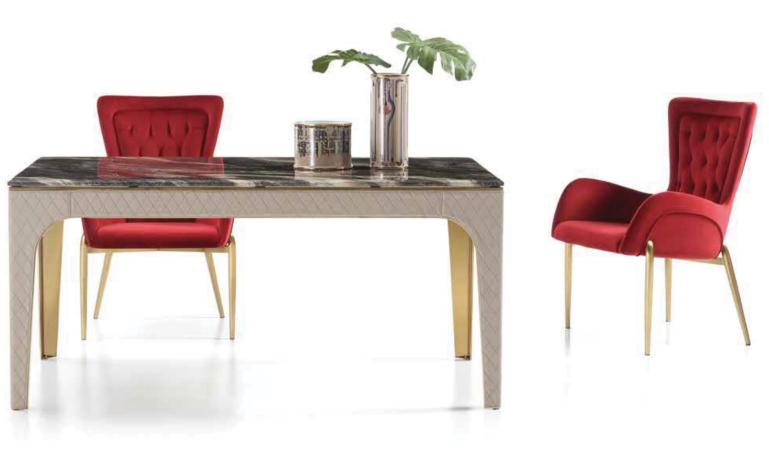

M ODEL: E1863-1 D1+D3+D4

**DINING ROOM** WITH SWEET PERFUME

AFFECTING THE FEELINGS OF SPRING, SUMMER, THE SCENERY NEVER FADED IN THE HEART, AND WHEN AUTUMN AND WINTER, THERE IS A SIMPLE AND SMART I LOOK BACK, THE FLOWERS ARE KOI, AND THE OTHER BEAUTY, ALWAYS IN MY HEART, IN MY COUNTLESS DAYS SIDE OF THE TIME IS BLOOMING. THE VINES IN THE OPENED MY DUSTY WARMTH, CONDENSED IN MY HEART EAVES SET A NEW GREEN, THE FIREFLY SPRINKLED A INEXPLICABLE BUT UNDERSTANDABLE. RESOLUTELY STAR IN THE EYES, CARRYING THE SUMMER FLYING IN FACING THE LIFE OF ME, I CAN'T REMEMBER HOW FRONT OF MY WINDOW, THE SNOW FELL IN THE WINTER MANY TIMES I SIT IN FRONT OF THE WINDOW AND ON MY CHAIR IN THE MOOD OF A SEASON INTO THE WATCH THE TIME AND SPACE ALTERNATE BETWEEN COFFEE, HAPPINESS WILL LINGER IN THE AROMA.