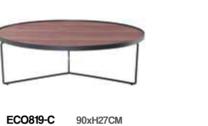

E1706-4 83x82x74CM



E1706-1 83x82x74CM



S6087-1 74x66x80CM



E2056-3 65.5x74.5x81CM























E1857-5 79x90x84CM

E1856-3 82x81x81CM

CC1801-13 78x77x81CM



## E1721-1 D1 76x85x84CM P 55x49x42CM







E2055B-2 D1 65x82.5x87CM P 59x43.5x43CM



E2055A-2 D1 65x82.5x88CM P 61.5x48.5x44CM



E2055A-1 D1 65x82.5x88CM P 61.5x48.5x44CM



CC2006-1 Z1 61x45x82CM

E1881-3 Z1

59x51x88CM



EWY2019-1 Z1 52x52x88CM



EWY2016 Z1

63x68x88CM









EWY2102-1 Z1 51x51x45CM



EWY2102-2 Z1 51x51x45CM



EWY2102-3 Z1 51x51x45CM



56x44CM

E2068-1 Z1



E2068-2 Z1 56x44CM



E2068-3 Z1 56x44CM



E2157-2 Z1 72x39x43CM













E1973-P1-1 Z1 100xH38CM E1973-P3-2 Z1 70xH38CM

E1973-P5-2 Z1 90xH38CM





**TW2101-5** 45x45x38CM

**ЕСО2016-В** Ф60х38СМ



**ECO2016-C** Φ60x48CM





EWT2023 100x100x39CM



**EWT2024** 60x60x52CM



TW2101-16 140x70x32CM



TW2101-3 90x90x28CM



































CK1902-B-HDS 55x50x61.5CM



**CK1902-A-HDS** 140x75x47CM



140x75x45CM

ECO1805-A-JSB





















CK1828-B-ABL 55x47x54CM











































ECO2008 110x60x45CM









TT2029 60xH40CM

TT2028 80xH45CM





MODEL:SKW2002 SIZE: 50x58



MODEL:TW2101-11 SIZE: 51x50



MODEL:SKW2015 SIZE: 50x60



MODEL:TW2101-14 SIZE: 50x57



MODEL:TW2101-13 SIZE: 50x57



MODEL:TW2101-12 **SIZE:** 45x59



MODEL:SKW2001 **SIZE:** 60x55



MODEL:SKW2023 SIZE: 46x55



MODEL:SKW2024 SIZE: 50x57



MODEL:K2004 SIZE: 50 × 52



MODEL:K2009 SIZE: 50 × 60



MODEL:K2010 SIZE: 50 × 60



MODEL:CK1933 SIZE: 62 × 55

MODEL:CK1924 SIZE: 55 × 60





M