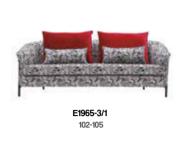

M ODEL: **E1965-1** D1/D3

"LESS IS MORE", SIMPLICITY IS FASHION, IS A CLASSIC THEME OF MODERNIST STYLE. CREATING PRACTICAL, FUNCTIONAL AND DECORATIVE MODERN PANEL FURNITURE FROM SIMPLICITY, IT ALSO LOOKS COLORFUL AND FLEXIBLE BY VIRTUE OF THE INDIVIDUAL COMBINATION OF VARIOUS TYPES OF PLATES AND HARDWARE ACCESSORIES. CONCISE, CLEAR, ELEGANT AND GENEROUS, PERSONALITY AND FASHION EMERGE.