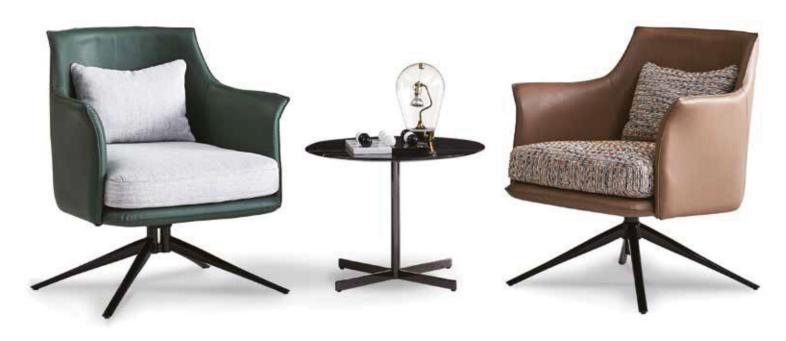

**ARM CHAIR** WARM PARTY TIME CONDENSED THE HOPES OF YEARS AND YEARS, THE MORNING SUN AND THE GLOW OF THE SUN. AFFECTING THE FEELINGS OF SPRING, SUMMER, THE SCENERY NEVER FADED IN THE HEART, AND WHEN AUTUMN AND WINTER, THERE IS A SIMPLE AND SMART I LOOK BACK, THE FLOWERS ARE KOI, AND THE OTHER OPENED MY DUSTY WARMTH, CONDENSED IN MY HEART EAVES SET A NEW GREEN, THE FIREFLY SPRINKLED A INEXPLICABLE BUT UNDERSTANDABLE. RESOLUTELY STAR IN THE EYES, CARRYING THE SUMMER FLYING IN FACING THE LIFE OF ME, I CAN'T REMEMBER HOW FRONT OF MY WINDOW, THE SNOW FELL IN THE WINTER WATCH THE TIME AND SPACE ALTERNATE BETWEEN COFFEE, HAPPINESS WILL LINGER IN THE AROMA.