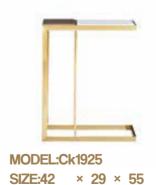

x45CM

ECO1805-A-JSB





















CK1828-B-ABL 55x47x54CM











































ECO2008 110x60x45CM









TT2029 60xH40CM

TT2028 80xH45CM





MODEL:SKW2002 SIZE: 50x58



MODEL:TW2101-11 SIZE: 51x50



MODEL:SKW2015 SIZE: 50x60



MODEL:TW2101-14 SIZE: 50x57



MODEL:TW2101-13 SIZE: 50x57



MODEL:TW2101-12 **SIZE:** 45x59



MODEL:SKW2001 **SIZE:** 60x55



MODEL:SKW2023 SIZE: 46x55



MODEL:SKW2024 SIZE: 50x57



MODEL:K2004 SIZE: 50 × 52



MODEL:K2009 SIZE: 50 × 60



MODEL:K2010 SIZE: 50 × 60



MODEL:CK1933 SIZE: 62 × 55

MODEL:CK1924 SIZE: 55 × 60





MODEL:K2003

SIZE: 50 × 52







MODEL:RT1804-A SIZE: 42 × 72



MODEL:SKW2006 SIZE:50 × 50 × 50



MODEL:SKW2005 SIZE:120 × 70 ×







MODEL:RT1805 SIZE:50 × 50 × 62



MODEL:RT1801 SIZE:100 × 46







SIZE:120 × 75 × 45



MODEL:SKW2003 SIZE: $64 \times 68 \times 42$ 

MODEL:SKW2004

SIZE:68 × 66 × 36



MODEL:CK1927-A

SIZE:  $60 \times 33$ 

MODEL:CK1927-B SIZE:  $40 \times 56$ 



MODEL:SKW2013

SIZE: 80 × 35

MODEL:SKW2014 SIZE: 50 × 42



MODEL:SKW2011

SIZE: 50 × 53

MODEL:SKW2012 SIZE: 60 × 34



MODEL:K2006-A

SIZE:  $50 \times 60$ 

MODEL:K2006-B

SIZE: 80 × 40



MODEL:CK1926-A

SIZE:  $120 \times 39$ 

MODEL:CK1926-B **SIZE:** 90 × 25



MODEL:K2008 SIZE:90 × 45

MODEL:K2008 SIZE:50 × 50



MODEL:SKW2008 SIZE: 80 × 40

MODEL:SKW2009 SIZE: 50 × 55



MODEL:TW2101-1 SIZE:135 × 80 × 38



MODEL:TW2101-15A

SIZE: 79x37

MODEL:TW2101-15B

SIZE: 60x65

MODEL:TW2101-15C

SIZE: 40x55



MODEL:SKW2019 SIZE:55 × 46.5 × 53.5

MODEL:CK1932 SIZE:110 × 110 × 30



MODEL:K2001 SIZE:12