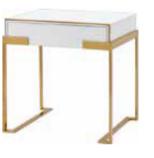

E2068-2 Z1 56x44CM

E2068-3 Z1 56x44CM

E2157-2 Z1 72x39x43CM

E1973-P1-1 Z1 100xH38CM E1973-P3-2 Z1 70xH38CM

E1973-P5-2 Z1 90xH38CM

**TW2101-5** 45x45x38CM

**ЕСО2016-В** Ф60х38СМ

**ECO2016-C** Φ60x48CM

EWT2023 100x100x39CM

**EWT2024** 60x60x52CM

TW2101-16 140x70x32CM

TW2101-3 90x90x28CM

CK1902-B-HDS 55x50x61.5CM

**CK1902-A-HDS** 140x75x47CM

140x75x45CM

ECO1805-A-JSB