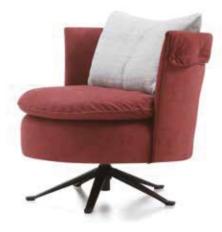

UMMER, THE SCENERY NEVER FADED IN THE HEART, AND WHEN AUTUMN AND WINTER, THERE IS A SIMPLE AND SMART I LOOK BACK, THE FLOWERS ARE KOI, AND THE OTHER OPENED MY DUSTY WARMTH, CONDENSED IN MY HEART EAVES SET A NEW GREEN, THE FIREFLY SPRINKLED A INEXPLICABLE BUT UNDERSTANDABLE. RESOLUTELY STAR IN THE EYES, CARRYING THE SUMMER FLYING IN FACING THE LIFE OF ME, I CAN'T REMEMBER HOW FRONT OF MY WINDOW, THE SNOW FELL IN THE WINTER WATCH THE TIME AND SPACE ALTERNATE BETWEEN COFFEE, HAPPINESS WILL LINGER IN THE AROMA.



EWY2003 138x76x100CM





E2065-1 D1 140x85x94CM P 76x53.5x41CM









## EWY2110 D1 74x74x79CM



EWY2103 D1 80x60x66CM





EWY2104 D1 75x80x75CM P 65x50x40CM





EWY2106 78x90x88CM







EWY2105-1 80x85x70CM



EWY2004 76x68x83CM EWY2005 76x68x83CM







EWY2014 71x 82x91CM



EWY2107 82x90x75CM



EWY2006 83x95x95CM















MODEL:E1971-8



MODEL:E1971-12

## **INTERPRETATION**







MODEL:C2133-1 D1 SIZE:79x76x71



MODEL:C2134-1 D1 SIZE:79x86.5x80



MODEL:C2135-1 D1 SIZE:83x86x88



MODEL:C2031-1 D1 SIZE:71x71x81



MODEL:C2034-2 D1 SIZE:72x71x81



MODEL:C1911-2 D1 SIZE:86x87.5x87



MODEL:C2132-1 D1 SIZE:81x90x90



MODEL:E1970-1 D1 SIZE:75x81x97



MODEL:C1909-4 D1 SIZE:80x90x79



MODEL:C2035-1 D1 SIZE:70x78x75.5



MODEL:E1972-2 D1 SIZE:73x75.5x78



MODEL:C1908-2 D1 SIZE:91x101



MODEL:C2131-1 D1 SIZE:83x85.5x81.5



MODEL:C1910-1 D1 SIZE:84x85.5x80



MODEL:C2033-2 D1 SIZE:115x95x70



MODEL:C1802-4 D1 SIZE:72x93x93



MODEL:C1109-2 D1 SIZE:75x87x93



MODEL:CC3011-3 D1 SIZE:45 × 42



MODEL:E1875-4 D1 SIZE:92x74x72



MODEL:C1701-1 D1 SIZE