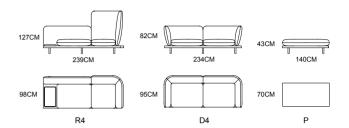

D3+L3+Z1 SIZE: 375x222CM



M ODEL : E1874-1 R3+LG SIZE : 283x176CM E1854-4



#### MODEL:S1902-2 (D1+D1+D4)



144



## MODEL:S1902-2 (L3+Z1+C2+R1)





ECO Easy And Natural Life M ODEL: E1853-1 L3+C1+P+R3



USING HIGH-QUALITY IMPORTED RAW MATERIALS, ACCORDING TO THE PRINCIPLE OF ERGONOMICS, WITH INGENIOUS DESIGN AND EXQUISITE AND METICULOUWS PROCESSING, WE OFFER ELEGANT, CRISP, COMFORTABLE, HIGH-QUALITY AND AFFORDABLE HIGH-END PRODUCTS THAT MEET THE MODERN TASTE.







M ODEL: S6083BM-3 SIZE: 252x324CM

ECO Easy And Natural Life



THE UNIQUE STYLE OF MODERNISM, THE AURA OF OUTSTANDING DESIGN AND GENEROSITY, AND THE DIGNITY INHERENT IN NATURE, CAN GREATLY SATISFY CUSTOMERS' REQUIREMENTS FOR COMFORT, PRACTICALITY AND AESTHETICS, GIVING YOU AN ELEGANT, ROMANTIC AND CASUAL ENVIRONMENT.







M ODEL: S6076-2 R4+D4 SIZE: 234x334CM



THE MODERN MINIMALIST STYLE BATHROOM SERIES USES THE BEST MATERIALS AND THE MOST EXQUISITE CRAFTSMANSHIP TO MAKE SIMPLE STYLES AND ACHIEVE THE MOST COMPLETE FUNCTIONS.







M ODEL: CX1803-1 R2+LH2+Z3+P+LG 466x317CM

ECO Easy And Natural Life MODEL: CX1801-1 R3+R3+Z2+CK1801-B+LG **53** 

# **LOVE SEAT**

LOVEING RELAXED

CONDENSED THE HOPES OF YEARS AND YEARS, THE MORNING SUN AND THE GLOW OF THE SUN. AFFECTING THE FEELINGS OF SPRING, SUMMER, THE SCENERY NEVER FADED IN THE HEART, AND WHEN AUTUMN AND WINTER, THERE IS A SIMPLE AND SMART I LOOK BACK, THE FLOWERS ARE KOI, AND THE OTHER OPENED MY DUSTY WARMTH, CONDENSED IN MY HEART EAVES SET A NEW GREEN, THE FIREFLY SPRINKLED A INEXPLICABLE BUT UNDERSTANDABLE. RESOLUTELY STAR IN THE EYES, CARRYING