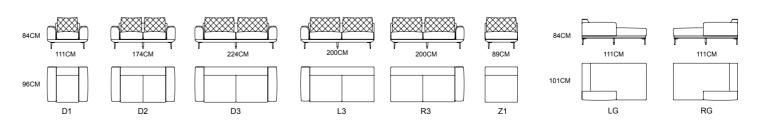

#### MODEL:S1901-4 (L3+R3)

#### MODEL:S1915-4 (L2+RC2+Z2+P) E1970-1 (D1)

#### MODEL:S1915B (LC2+RC2+Z2+Z2+LC2+RC2)

#### MODEL:S1915-2 (D2+D3) S1909-1 (D1+D1)