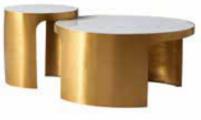

COFFEE TABLE 198-203

ECO2020 204

CK1826-A-ABL 150x40x76CM

ECO2020 220x43.5x43CM