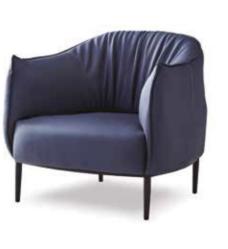

## EWY2110 D1 74x74x79CM

EWY2103 D1 80x60x66CM

EWY2104 D1 75x80x75CM P 65x50x40CM

EWY2106 78x90x88CM

EWY2105-1 80x85x70CM

EWY2004 76x68x83CM EWY2005 76x68x83CM

EWY2014 71x 82x91CM

EWY2107 82x90x75CM