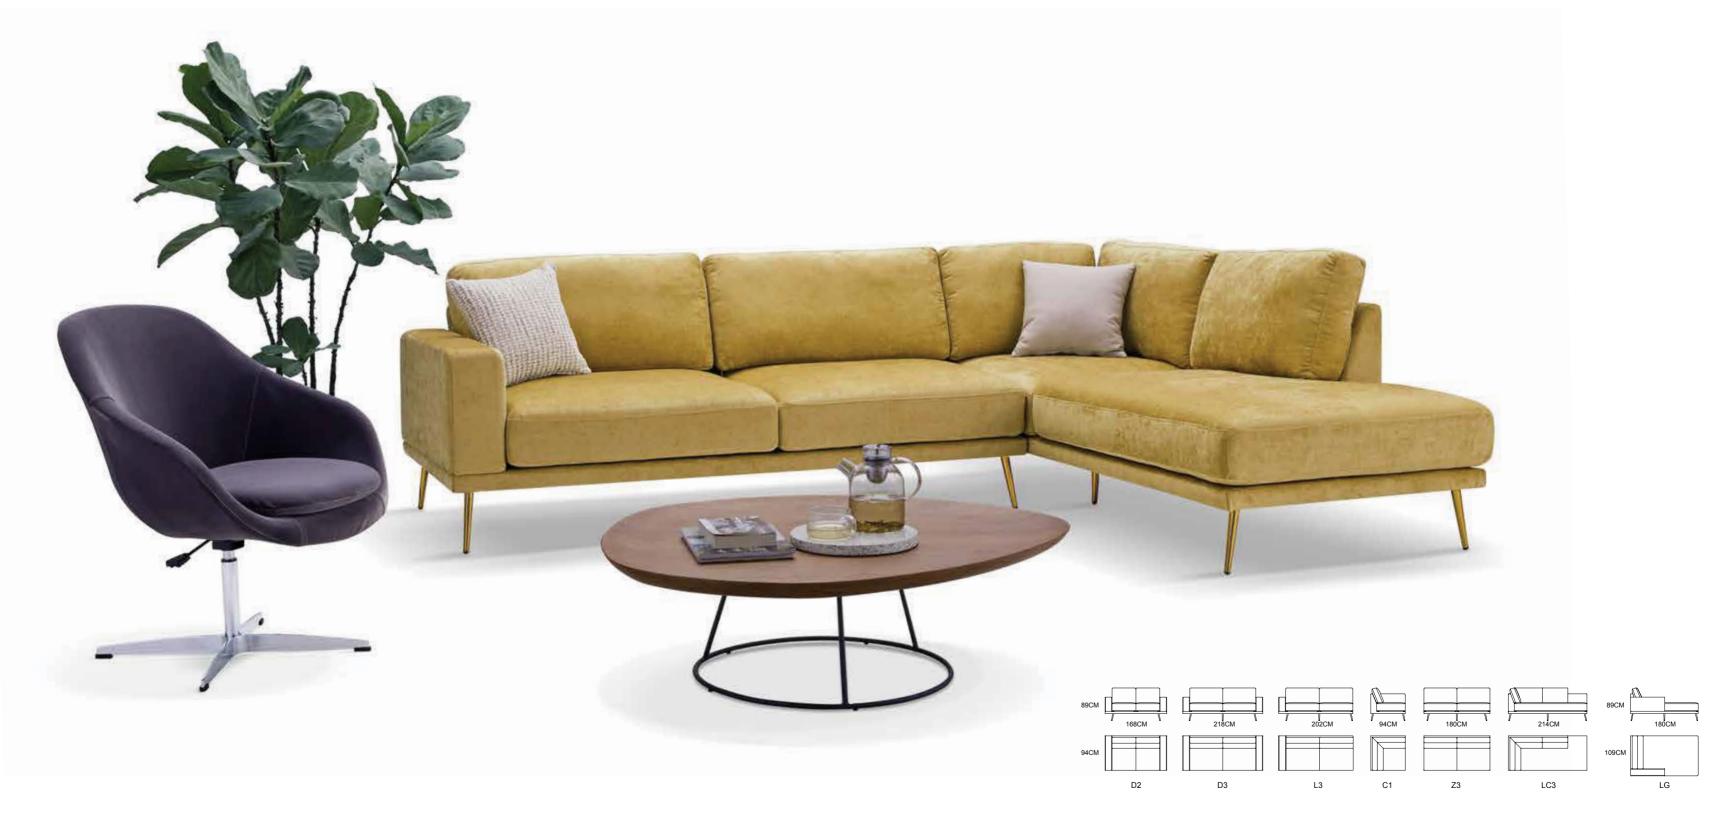

M ODEL: **E1965-1** D1/D3

"LESS IS MORE", SIMPLICITY IS FASHION, IS A CLASSIC THEME OF MODERNIST STYLE. CREATING PRACTICAL, FUNCTIONAL AND DECORATIVE MODERN PANEL FURNITURE FROM SIMPLICITY, IT ALSO LOOKS COLORFUL AND FLEXIBLE BY VIRTUE OF THE INDIVIDUAL COMBINATION OF VARIOUS TYPES OF PLATES AND HARDWARE ACCESSORIES. CONCISE, CLEAR, ELEGANT AND GENEROUS, PERSONALITY AND FASHION EMERGE.