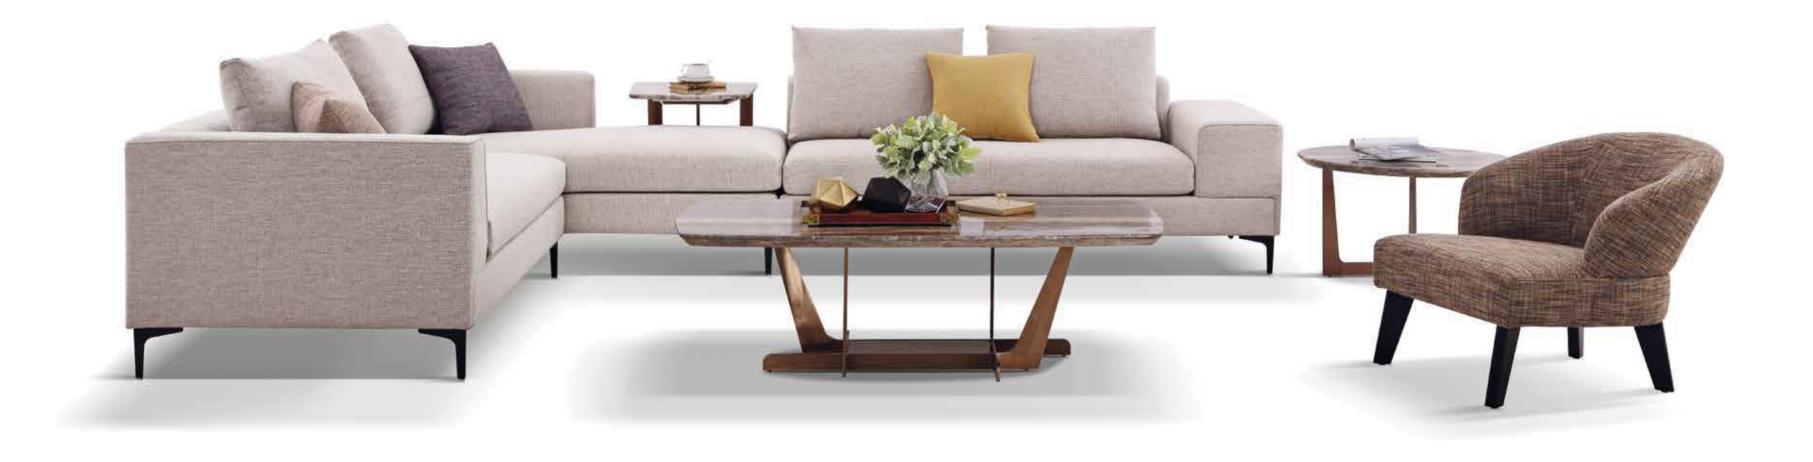

S6087-1 74x66x80CM

E2056-3 65.5x74.5x81CM

E1857-5 79x90x84CM

E1856-3 82x81x81CM

CC1801-13 78x77x81CM