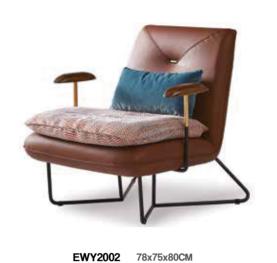

**ARM CHAIR** WARM PARTY TIME CONDENSED THE HOPES OF YEARS AND YEARS, THE MORNING SUN AND THE GLOW OF THE SUN. AFFECTING THE FEELINGS OF SPRING, SUMMER, THE SCENERY NEVER FADED IN THE HEART, AND WHEN AUTUMN AND WINTER, THERE IS A SIMPLE AND SMART I LOOK BACK, THE FLOWERS ARE KOI, AND THE OTHER OPENED MY DUSTY WARMTH, CONDENSED IN MY HEART EAVES SET A NEW GREEN, THE FIREFLY SPRINKLED A INEXPLICABLE BUT UNDERSTANDABLE. RESOLUTELY STAR IN THE EYES, CARRYING THE SUMMER FLYING IN FACING THE LIFE OF ME, I CAN'T REMEMBER HOW FRONT OF MY WINDOW, THE SNOW FELL IN THE WINTER WATCH THE TIME AND SPACE ALTERNATE BETWEEN COFFEE, HAPPINESS WILL LINGER IN THE AROMA.