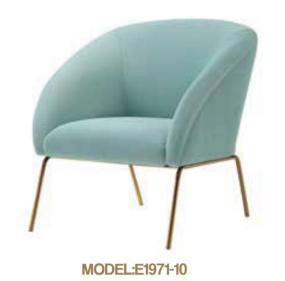

MODEL:C2132-1 D1 SIZE:81x90x90

MODEL:E1970-1 D1 SIZE:75x81x97

MODEL:C1909-4 D1 SIZE:80x90x79

MODEL:C2035-1 D1 SIZE:70x78x75.5

MODEL:E1972-2 D1 SIZE:73x75.5x78

MODEL:C1908-2 D1 SIZE:91x101

MODEL:C2131-1 D1 SIZE:83x85.5x81.5