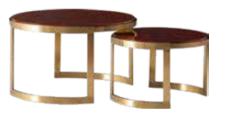

COFFEE TABLE 198-203

ECO2020 204

CK1826-A-ABL 150x40x76CM

ECO2020 220x43.5x43CM