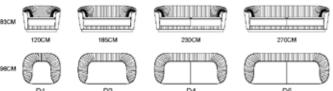

#### MODEL:S1901-4 (L3+R3)

#### MODEL:S1915-4 (L2+RC2+Z2+P) E1970-1 (D1)

#### MODEL:S1915B (LC2+RC2+Z2+Z2+LC2+RC2)

#### MODEL:S1915-2 (D2+D3) S1909-1 (D1+D1)