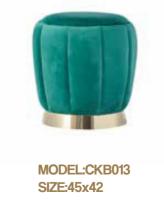

MODEL:C1910-1 D1 SIZE:84x85.5x80

MODEL:C2033-2 D1 SIZE:115x95x70

MODEL:C1802-4 D1 SIZE:72x93x93

MODEL:C1109-2 D1 SIZE:75x87x93

MODEL:CC3011-3 D1 SIZE:45 × 42

MODEL:E1875-4 D1 SIZE:92x74x72

MODEL:C1701-1 D1 SIZE:72x80x85