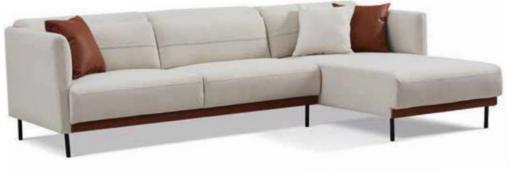

SIZE: 212x98CM 369x176CM

M ODEL: E1951-1 L3+LC3 SIZE: 296x214CM E1953-1

M ODEL: E1865-1 L3+RG+RH3 SIZE: 353 x 267CM E1876-1

M ODEL: E1866-1 D3+L3+Z1 SIZE: 375x222CM

M ODEL : E1874-1 R3+LG SIZE : 283x176CM E1854-4