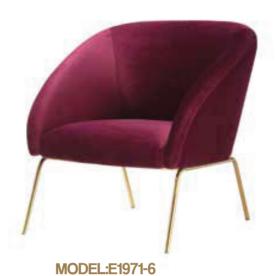

WHEN AUTUMN AND WINTER, THERE IS A SIMPLE AND SMART I LOOK BACK, THE FLOWERS ARE KOI, AND THE OTHER OPENED MY DUSTY WARMTH, CONDENSED IN MY HEART EAVES SET A NEW GREEN, THE FIREFLY SPRINKLED A INEXPLICABLE BUT UNDERSTANDABLE. RESOLUTELY STAR IN THE EYES, CARRYING THE SUMMER FLYING IN FACING THE LIFE OF ME, I CAN'T REMEMBER HOW FRONT OF MY WINDOW, THE SNOW FELL IN THE WINTER WATCH THE TIME AND SPACE ALTERNATE BETWEEN COFFEE, HAPPINESS WILL LINGER IN THE AROMA.



EWY2003 138x76x100CM





E2065-1 D1 140x85x94CM P 76x53.5x41CM









## EWY2110 D1 74x74x79CM



EWY2103 D1 80x60x66CM





EWY2104 D1 75x80x75CM P 65x50x40CM





EWY2106 78x90x88CM







EWY2105-1 80x85x70CM



EWY2004 76x68x83CM EWY2005 76x68x83CM







EWY2014 71x 82x91CM



EWY2107 82x90x75CM



EWY2006 83x95x95CM















MODEL:E1971-8



MODEL:E1971-12

## **INTERPRETATION**







MODEL:C2133-1 D1 SIZE:79x76x71



MODEL:C2134-1 D1 SIZE:79x86.5x80



MODEL:C2135-1 D1 SIZE:83x86x88



MODEL:C2031-1 D1 SIZE:71x71x81



MODEL:C2034-2 D1 SIZE:72x71x81



MODEL:C1911-2 D1 SIZE:86x87.5x87



MODEL:C2132-1 D1 SIZE:81x90x90



MODEL:E1970-1 D1 SIZE:75x81x97



MODEL:C1909-4 D1 SIZE:80x90x79



MODEL:C2035-1 D1 SIZE:70x78x75.5



MODEL:E1972-2 D1 SIZE:73x75.5x78



MODEL:C1908-2 D1 SIZE:91x101



MODEL:C2131-1 D1 SIZE:83x85.5x81.5



MODEL:C1910-1 D1 SIZE:84x85.5x80



MODEL:C2033-2 D1 SIZE:115x95x70



MODEL:C1802-4 D1 SIZE:72x93x93



MODEL:C1109-2 D1 SIZE:75x87x93



MODEL:CC3011-3 D1 SIZE:45 × 42



MODEL:E1875-4 D1 SIZE:92x74x72



MODEL:C1701-1 D1 SIZE:72x80x85



MODEL:SWY2001 Z1 SIZE:62x56x94



M