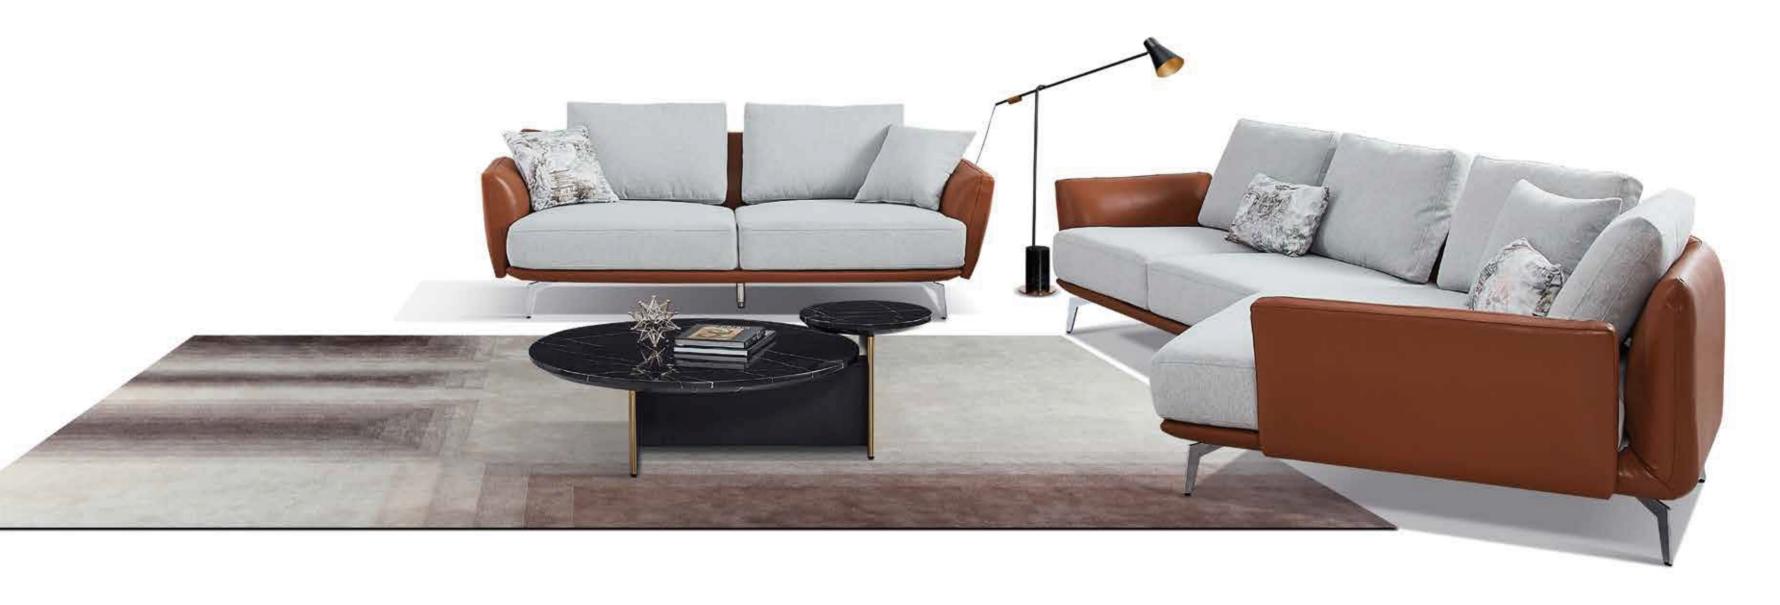

M ODEL : E2059-2 LC3+RG1 SIZE: 339x176x91CM

M ODEL : E2059-2 LC3+RG1

I AM A FREE MUSICIAN. I FILL MY LIFE WITH MUSIC. WHAT MAKES ME HAPPY AT HOME IS THAT I HAVE A SERIES OF LIVING ROOM FURNITURE FULL OF MUSIC. THEY ARE ENOUGH TO EXPRESS ALL MY PASSION FOR MUSIC.