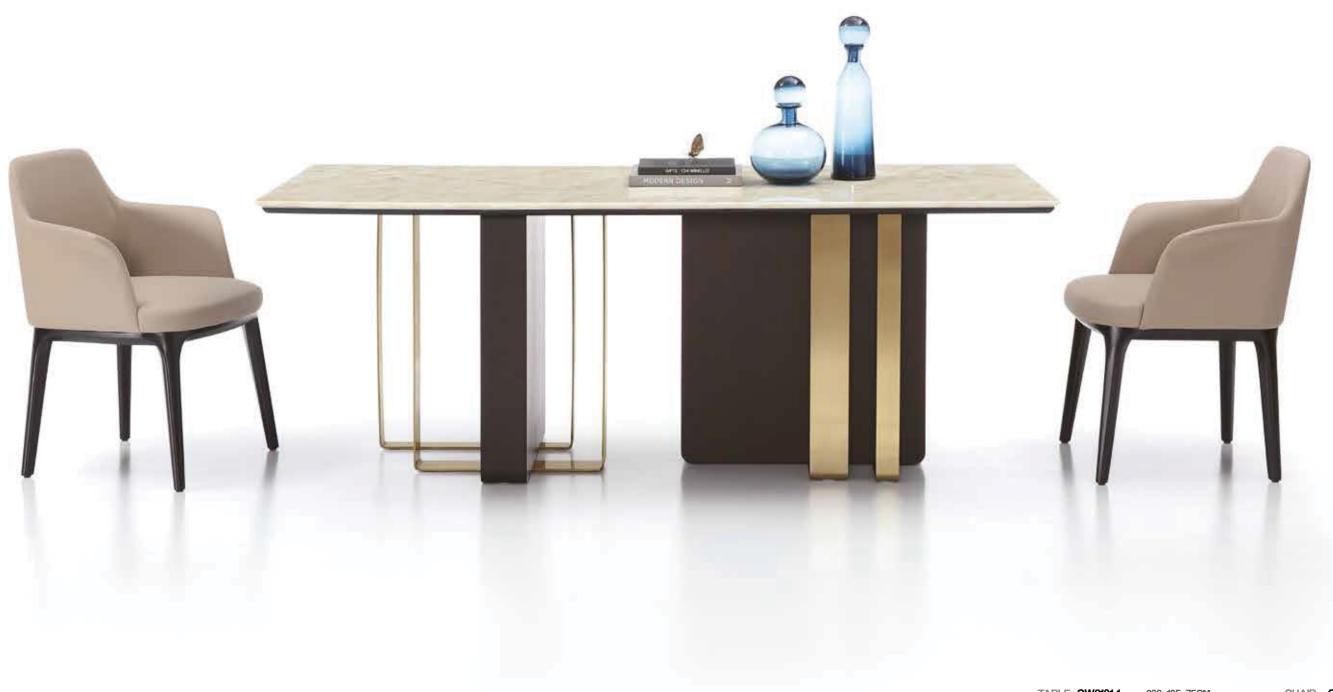

TABLE: SKW2018 230x100x75CM CHAIR: EWY2016 Z1 63x68x88CM

TABLE: CW2101-1 238x105x75CM

CHAIR: CW2101-2 Z1 58x52x83.5CM

THE PERFECT UNION, THE ALONE INGENUITY DESIGN IDEA, IS HARD AND SOFT THE PRODUCT LOCALIZATION WHICH AND AIDS, MOLDED ONE FOR YOU WITH THE AUDIENCES DIFFERENT SELF- SPACE. EXPERIENCES PERSONALLY, IN THE BODY EACH RELEASE CELL COMPLETELY WAS AS IF ALL INTENSIFIED, WILL LET US LIVE HEAVY CONSTRAINS MALICIOUSLY THROWS AFTER THE BRAIN, HEARTILY RELEASES OUR HEART.