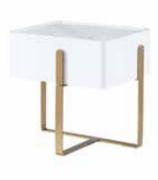

EWY2019-1 Z1 52x52x88CM

EWY2016 Z1

63x68x88CM

EWY2102-1 Z1 51x51x45CM

EWY2102-2 Z1 51x51x45CM

EWY2102-3 Z1 51x51x45CM

56x44CM

E2068-1 Z1

E2068-2 Z1 56x44CM

E2068-3 Z1 56x44CM

E2157-2 Z1 72x39x43CM

E1973-P1-1 Z1 100xH38CM E1973-P3-2 Z1 70xH38CM

E1973-P5-2 Z1 90xH38CM

**TW2101-5** 45x45x38CM

**ЕСО2016-В** Ф60х38СМ

**ECO2016-C** Φ60x48CM