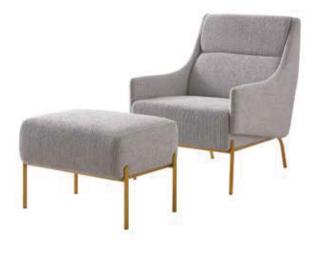

**ARM CHAIR** WARM PARTY TIME CONDENSED THE HOPES OF YEARS AND YEARS, THE MORNING SUN AND THE GLOW OF THE SUN. AFFECTING THE FEELINGS OF SPRING, SUMMER, THE SCENERY NEVER FADED IN THE HEART, AND WHEN AUTUMN AND WINTER, THERE IS A SIMPLE AND SMART I LOOK BACK, THE FLOWERS ARE KOI, AND THE OTHER OPENED MY DUSTY WARMTH, CONDENSED IN MY HEART EAVES SET A NEW GREEN, THE FIREFLY SPRINKLED A INEXPLICABLE BUT UNDERSTANDABLE. RESOLUTELY STAR IN THE EYES, CARRYING THE SUMMER FLYING IN FACING THE LIFE OF ME, I CAN'T REMEMBER HOW FRONT OF MY WINDOW, THE SNOW FELL IN THE WINTER WATCH THE TIME AND SPACE ALTERNATE BETWEEN COFFEE, HAPPINESS WILL LINGER IN THE AROMA.