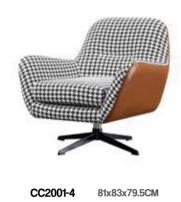

1-1 D1 SIZE:72x80x85



MODEL:SWY2001 Z1 SIZE:62x56x94



MODEL:SWY2002 Z1 SIZE:64x55x79



MODEL:EWY2013 D1 SIZE:80x60x66



MODEL:CC2073-2 P SIZE:141x48.5x46



MODEL:SWY2018-4 Z1 SIZE:65x55x82



MODEL:SWY2018-2 Z1 SIZE:65x55x82



MODEL:SWY2018-3 Z1 SIZE:65x55x82



MODEL:C1905-1 P



MODEL:C2036-3



MODEL:C2037-2



MODEL:E1881-6 Z1 SIZE:59x51x88







MODEL:C2038-1









DESIGN NOTES: GIVE IT NEW CLOTHES AGAIN, IT LOOKS FORMAL AND ATMOSPHERIC NO MATTER

WHERE IT IS PLACED, LIGHTING UP THE SPACE.









E2064-1 86x81x87CM

EWY2001 75x76x77CM

EWY2013 85x80x88CM













5x100CM **EWY2011** P 65x50x45CM

EWY2009 P 50 x46x40CM EWY2008 D1 88x100x95CM

EWY2007 88 x100 x95CM









E1706-4 83x82x74CM



E1706-1 83x82x74CM



S6087-1 74x66x80CM



E2056-3 65.5x74.5x81CM























E1857-5 79x90x84CM

E1856-3 82x81x81CM

CC1801-13 78x77x81CM



## E1721-1 D1 76x85x84CM P 55x49x42CM







E2055B-2 D1 65x82.5x87CM P 59x43.5x43CM



E2055A-2 D1 65x82.5x88CM P 61.5x48.5x44CM



E2055A-1 D1 65x82.5x88CM P 61.5x48.5x44CM



CC2006-1 Z1 61x45x82CM

E1881-3 Z1

59x51x88CM



EWY2019-1 Z1 52x52x88CM



EWY2016 Z1

63x68x88CM









EWY2102-1 Z1 51x51x45CM



EWY2102-2 Z1 51x51x45CM



EWY2102-3 Z1 51x51x45CM



56x44CM

E2068-1 Z1



E2068-2 Z1 56x44CM



E2068-3 Z1 56x44CM



E2157-2 Z1 72x39x43CM













E1973-P1-1 Z1 100xH38CM E1973-P3-2 Z1 70xH38CM

E1973-P5-2 Z1 90xH38CM





**TW2101-5** 45x45x38CM

**ЕСО2016-В** Ф60х38СМ



**ECO2016-C** Φ60x48CM





EWT2023 100x100x39CM



**EWT2024** 60x60x52CM



TW2101-16 140x70x32CM



TW2101-3 90x90x28CM