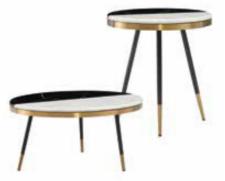

COFFEE TABLE 198-203

ECO2020 204

CK1826-A-ABL 150x40x76CM

ECO2020 220x43.5x43CM