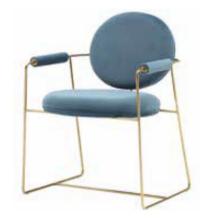

**ARM CHAIR** WARM PARTY TIME CONDENSED THE HOPES OF YEARS AND YEARS, THE MORNING SUN AND THE GLOW OF THE SUN. AFFECTING THE FEELINGS OF SPRING, SUMMER, THE SCENERY NEVER FADED IN THE HEART, AND WHEN AUTUMN AND WINTER, THERE IS A SIMPLE AND SMART I LOOK BACK, THE FLOWERS ARE KOI, AND THE OTHER OPENED MY DUSTY WARMTH, CONDENSED IN MY HEART EAVES SET A NEW GREEN, THE FIREFLY SPRINKLED A INEXPLICABLE BUT UNDERSTANDABLE. RESOLUTELY STAR IN THE EYES, CARRYING THE SUMMER FLYING IN FACING THE LIFE OF ME, I CAN'T REMEMBER HOW FRONT OF MY WINDOW, THE SNOW FELL IN THE WINTER WATCH THE TIME AND SPACE ALTERNATE BETWEEN COFFEE, HAPPINESS WILL LINGER IN THE AROMA.