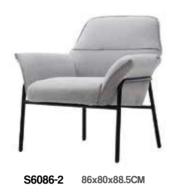

## **INTERPRETATION**

MODEL:C2133-1 D1 SIZE:79x76x71

MODEL:C2134-1 D1 SIZE:79x86.5x80

MODEL:C2135-1 D1 SIZE:83x86x88

MODEL:C2031-1 D1 SIZE:71x71x81

MODEL:C2034-2 D1 SIZE:72x71x81

MODEL:C1911-2 D1 SIZE:86x87.5x87

MODEL:C2132-1 D1 SIZE:81x90x90

MODEL:E1970-1 D1 SIZE:75x81x97

MODEL:C1909-4 D1 SIZE:80x90x79

MODEL:C2035-1 D1 SIZE:70x78x75.5

MODEL:E1972-2 D1 SIZE:73x75.5x78

MODEL:C1908-2 D1 SIZE:91x101

MODEL:C2131-1 D1 SIZE:83x85.5x81.5

MODEL:C1910-1 D1 SIZE:84x85.5x80

MODEL:C2033-2 D1 SIZE:115x95x70

MODEL:C1802-4 D1 SIZE:72x93x93

MODEL:C1109-2 D1 SIZE:75x87x93

MODEL:CC3011-3 D1 SIZE:45 × 42

MODEL:E1875-4 D1 SIZE:92x74x72

MODEL:C1701-1 D1 SIZE:72x80x85