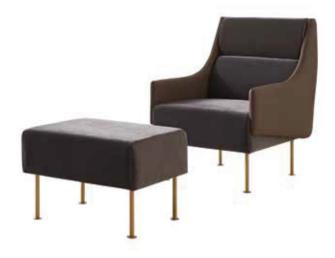

## E1721-1 D1 76x85x84CM P 55x49x42CM

E2055B-2 D1 65x82.5x87CM P 59x43.5x43CM

E2055A-2 D1 65x82.5x88CM P 61.5x48.5x44CM

E2055A-1 D1 65x82.5x88CM P 61.5x48.5x44CM

CC2006-1 Z1 61x45x82CM

E1881-3 Z1

59x51x88CM