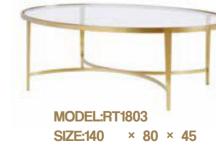

5CM

ECO1805-A-JSB





















CK1828-B-ABL 55x47x54CM











































ECO2008 110x60x45CM









TT2029 60xH40CM

TT2028 80xH45CM





MODEL:SKW2002 SIZE: 50x58



MODEL:TW2101-11 SIZE: 51x50



MODEL:SKW2015 SIZE: 50x60



MODEL:TW2101-14 SIZE: 50x57



MODEL:TW2101-13 SIZE: 50x57



MODEL:TW2101-12 **SIZE:** 45x59



MODEL:SKW2001 **SIZE:** 60x55



MODEL:SKW2023 SIZE: 46x55



MODEL:SKW2024 SIZE: 50x57



MODEL:K2004 SIZE: 50 × 52



MODEL:K2009 SIZE: 50 × 60



MODEL:K2010 SIZE: 50 × 60



MODEL:CK1933 SIZE: 62 × 55

MODEL:CK1924 SIZE: 55 × 60





MODEL:K2003

SIZE: 50 × 52







MODEL:RT1804-A SIZE: 42 × 72



MODEL:SKW2006 SIZE:50 × 50 × 50



MODEL:SKW2005 SIZE:120 × 70 ×







MODEL:RT1805 SIZE:50 × 50 × 62



MODEL:RT1801 SIZE:100 × 46







SIZE:120 × 75 × 45



MODEL:SKW2003 SIZE: $64 \times 68 \times 42$ 

MODEL:SKW2004

SIZE:68 × 66 × 36



MODEL:CK1927-A

SIZE:  $60 \times 33$ 

MODEL:CK1927-B SIZE:  $40 \times 56$ 



MODEL:SKW2013

SIZE: 80 × 35

MODEL:SKW2014 SIZE: 50 × 42



MODEL:SKW2011

SIZE: 50 × 53

MODEL:SKW2012 SIZE: 60 × 34



MODEL:K2006-A

SIZE:  $50 \times 60$ 

MODEL:K2006-B

SIZE: 80 × 40



MODEL:CK1926-A

SIZE:  $120 \times 39$ 

MODEL:CK1926-B **SIZE:** 90 × 25



MODEL:K2008 SIZE:90 × 45

MODEL:K2008 SIZE:50 × 50



MODEL:SKW2008 SIZE: 80 × 40

MODEL:SKW2009 SIZE: 50 × 55



MODEL:TW2101-1 SIZE:135 × 80 × 38



MODEL:TW2101-15A

SIZE: 79x37

MODEL:TW2101-15B

SIZE: 60x65

MODEL:TW2101-15C

SIZE: 40x55



MODEL:SKW2019 SIZE:55 × 46.5 × 53.5

MODEL:CK1932 SIZE:110 × 110 × 30



MODEL:K2001 SIZE:120