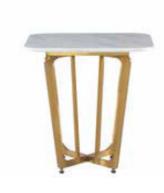

E2068-2 Z1 56x44CM

E2068-3 Z1 56x44CM

E2157-2 Z1 72x39x43CM

E1973-P1-1 Z1 100xH38CM E1973-P3-2 Z1 70xH38CM

E1973-P5-2 Z1 90xH38CM

**TW2101-5** 45x45x38CM

**ЕСО2016-В** Ф60х38СМ

**ECO2016-C** Φ60x48CM