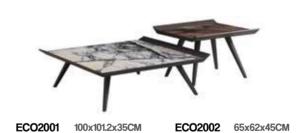

E2068-2 Z1 56x44CM

E2068-3 Z1 56x44CM

E2157-2 Z1 72x39x43CM

E1973-P1-1 Z1 100xH38CM E1973-P3-2 Z1 70xH38CM

E1973-P5-2 Z1 90xH38CM

**TW2101-5** 45x45x38CM

**ЕСО2016-В** Ф60х38СМ

**ECO2016-C** Φ60x48CM