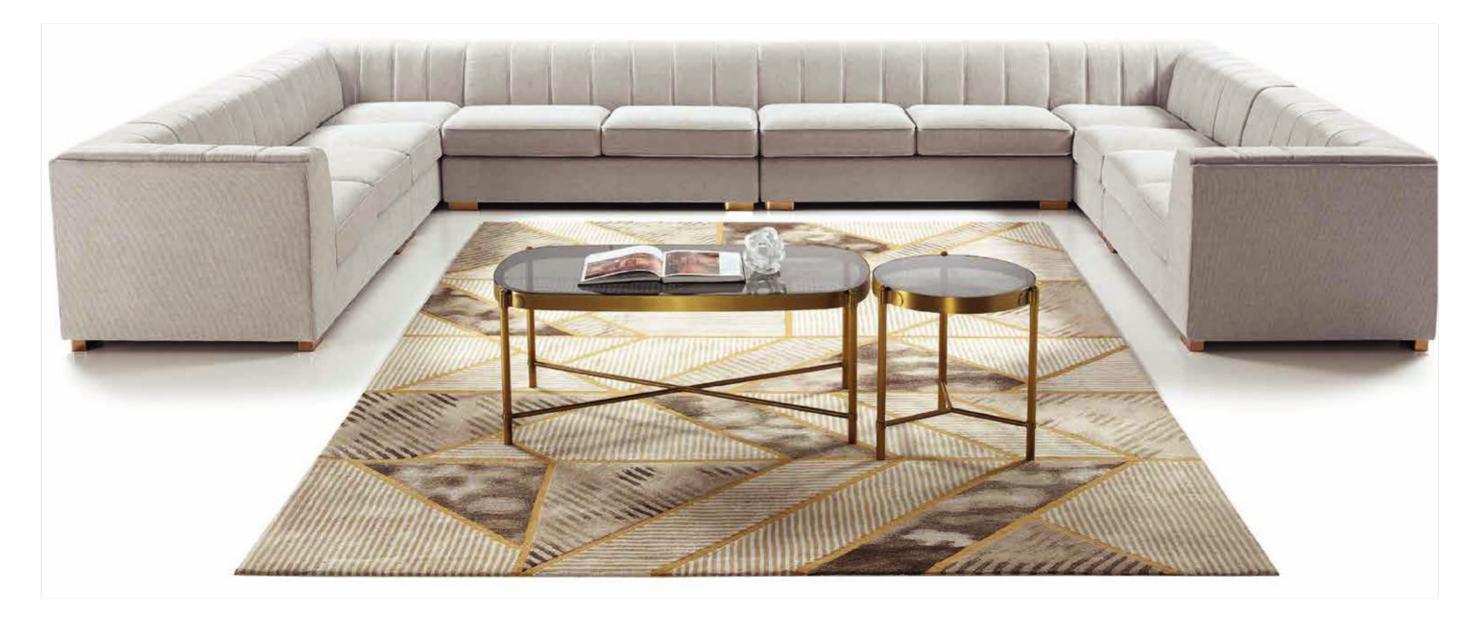

M ODEL: S6083BM-3 SIZE: 252x324CM

ECO Easy And Natural Life

THE UNIQUE STYLE OF MODERNISM, THE AURA OF OUTSTANDING DESIGN AND GENEROSITY, AND THE DIGNITY INHERENT IN NATURE, CAN GREATLY SATISFY CUSTOMERS' REQUIREMENTS FOR COMFORT, PRACTICALITY AND AESTHETICS, GIVING YOU AN ELEGANT, ROMANTIC AND CASUAL ENVIRONMENT.