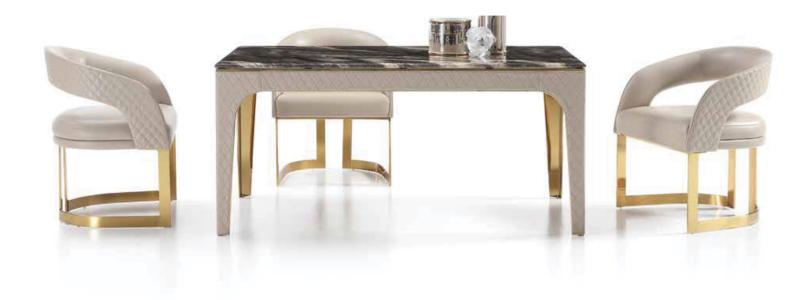

M ODEL: E1863-1 D1+D3+D4

**DINING ROOM** WITH SWEET PERFUME

AFFECTING THE FEELINGS OF SPRING, SUMMER, THE SCENERY NEVER FADED IN THE HEART, AND WHEN AUTUMN AND WINTER, THERE IS A SIMPLE AND SMART I LOOK BACK, THE FLOWERS ARE KOI, AND THE OTHER BEAUTY, ALWAYS IN MY HEART, IN MY COUNTLESS DAYS SIDE OF THE TIME IS BLOOMING. THE VINES IN THE OPENED MY DUSTY WARMTH, CONDENSED IN MY HEART EAVES SET A NEW GREEN, THE FIREFLY SPRINKLED A INEXPLICABLE BUT UNDERSTANDABLE. RESOLUTELY STAR IN THE EYES, CARRYING THE SUMMER FLYING IN FACING THE LIFE OF ME, I CAN'T REMEMBER HOW FRONT OF MY WINDOW, THE SNOW FELL IN THE WINTER MANY TIMES I SIT IN FRONT OF THE WINDOW AND ON MY CHAIR IN THE MOOD OF A SEASON INTO THE WATCH THE TIME AND SPACE ALTERNATE BETWEEN COFFEE, HAPPINESS WILL LINGER IN THE AROMA.