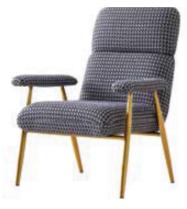

**ARM CHAIR** WARM PARTY TIME CONDENSED THE HOPES OF YEARS AND YEARS, THE MORNING SUN AND THE GLOW OF THE SUN. AFFECTING THE FEELINGS OF SPRING, SUMMER, THE SCENERY NEVER FADED IN THE HEART, AND WHEN AUTUMN AND WINTER, THERE IS A SIMPLE AND SMART I LOOK BACK, THE FLOWERS ARE KOI, AND THE OTHER OPENED MY DUSTY WARMTH, CONDENSED IN MY HEART EAVES SET A NEW GREEN, THE FIREFLY SPRINKLED A INEXPLICABLE BUT UNDERSTANDABLE. RESOLUTELY STAR IN THE EYES, CARRYING THE SUMMER FLYING IN FACING THE LIFE OF ME, I CAN'T REMEMBER HOW FRONT OF MY WINDOW, THE SNOW FELL IN THE WINTER WATCH THE TIME AND SPACE ALTERNATE BETWEEN COFFEE, HAPPINESS WILL LINGER IN THE AROMA.