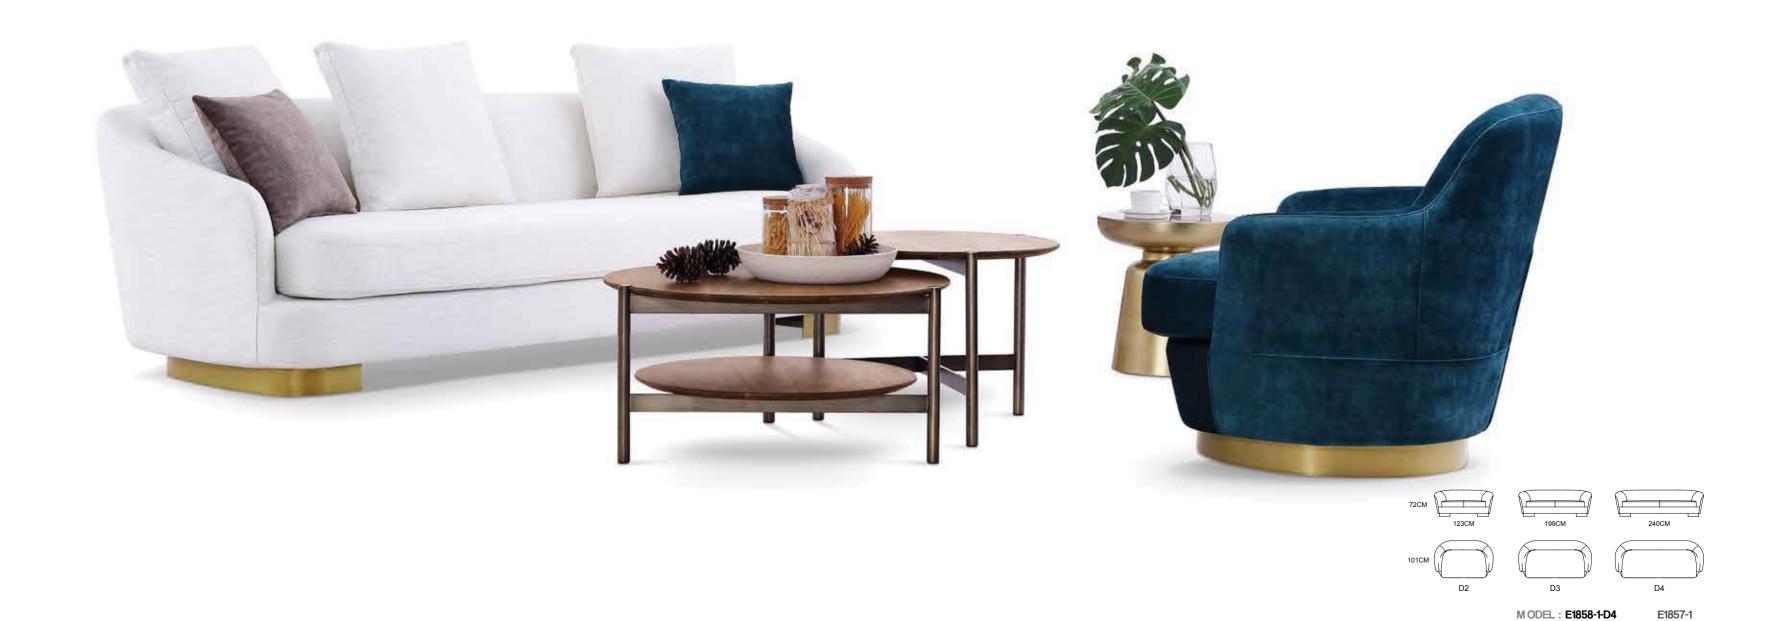

**ARM CHAIR** WARM PARTY TIME CONDENSED THE HOPES OF YEARS AND YEARS, THE MORNING SUN AND THE GLOW OF THE SUN. AFFECTING THE FEELINGS OF SPRING, SUMMER, THE SCENERY NEVER FADED IN THE HEART, AND WHEN AUTUMN AND WINTER, THERE IS A SIMPLE AND SMART I LOOK BACK, THE FLOWERS ARE KOI, AND THE OTHER OPENED MY DUSTY WARMTH, CONDENSED IN MY HEART EAVES SET A NEW GREEN, THE FIREFLY SPRINKLED A INEXPLICABLE BUT UNDERSTANDABLE. RESOLUTELY STAR IN THE EYES, CARRYING THE SUMMER FLYING IN FACING THE LIFE OF ME, I CAN'T REMEMBER HOW FRONT OF MY WINDOW, THE SNOW FELL IN THE WINTER WATCH THE TIME AND SPACE ALTERNATE BETWEEN COFFEE, HAPPINESS WILL LINGER IN THE AROMA.