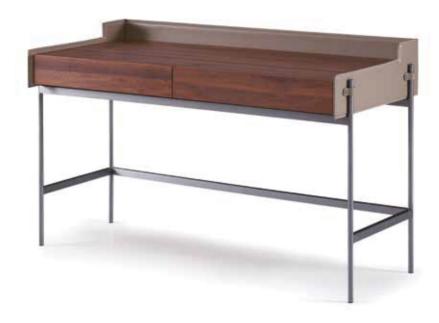

TER, THERE IS A SIMPLE AND SMART I LOOK BACK, THE FLOWERS ARE KOI, AND THE OTHER OPENED MY DUSTY WARMTH, CONDENSED IN MY HEART EAVES SET A NEW GREEN, THE FIREFLY SPRINKLED A INEXPLICABLE BUT UNDERSTANDABLE. RESOLUTELY STAR IN THE EYES, CARRYING THE SUMMER FLYING IN FACING THE LIFE OF ME, I CAN'T REMEMBER HOW FRONT OF MY WINDOW, THE SNOW FELL IN THE WINTER WATCH THE TIME AND SPACE ALTERNATE BETWEEN COFFEE, HAPPINESS WILL LINGER IN THE AROMA.





SPREAD OUT MY MOST CHERISHED MAGAZINE, AND JUMP A FEW LIGHTS ON BAI FENG'S CABINET TO ACCOMPANY ME THROUGH ANOTHER SIMPLE AFTERNOON. THE STUDY IS SIMPLE AND ELEGANTLY DECORATED, EXTENDING MY SENSUAL TENTACLES. FREE MY LONELY SOUL IN THIS SPIRITUAL SPACE.

DESK: CK1819 130x70x81.5CM CHAIR: CK1819-1



EWZ2003 140x60x82CM



EWY2018-2 Z1 65x55x82CM





CW2101-2 Z1 58x52x83.5CM



CK2005A-18 110x60x75CM



CC2006-2 Z1 61x45x82CM



CK2005A-77 110x60x75CM



CC2006-1 Z1 61x45x82CM

**ARM CHAIR** WARM PARTY TIME CONDENSED THE HOPES OF YEARS AND YEARS, THE MORNING SUN AND THE GLOW OF THE SUN. AFFECTING THE FEELINGS OF SPRING, SUMMER, THE SCENERY NEVER FADED IN THE HEART, AND WHEN AUTUMN AND WINTER, THERE IS A SIMPLE AND SMART I LOOK BACK, THE FLOWERS ARE KOI, AND THE OTHER OPENED MY DUSTY WARMTH, CONDENSED IN MY HEART EAVES SET A NEW GREEN, THE FIREFLY SPRINKLED A INEXPLICABLE BUT UNDERSTANDABLE. RESOLUTELY STAR IN THE EYES, CARRYING THE SUMMER FLYING IN FACING THE LIFE OF ME, I CAN'T REMEMBER HOW FRONT OF MY WINDOW, THE SNOW FELL IN THE WINTER WATCH THE TIME AND SPACE ALTERNATE BETWEEN COFFEE, HAPPINESS WILL LINGER IN THE AROMA.



EWY2