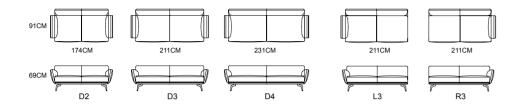

M ODEL : E2060-1 D2+D3 M ODEL : EWY2006 D1

#### MODEL:S1901-4 (L3+R3)

#### MODEL:S1915-4 (L2+RC2+Z2+P) E1970-1 (D1)

#### MODEL:S1915B (LC2+RC2+Z2+Z2+LC2+RC2)

#### MODEL:S1915-2 (D2+D3) S1909-1 (D1+D1)