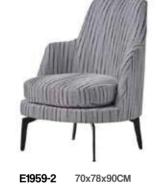

L:C1701-1 D1 SIZE:72x80x85



MODEL:SWY2001 Z1 SIZE:62x56x94



MODEL:SWY2002 Z1 SIZE:64x55x79



MODEL:EWY2013 D1 SIZE:80x60x66



MODEL:CC2073-2 P SIZE:141x48.5x46



MODEL:SWY2018-4 Z1 SIZE:65x55x82



MODEL:SWY2018-2 Z1 SIZE:65x55x82



MODEL:SWY2018-3 Z1 SIZE:65x55x82



MODEL:C1905-1 P



MODEL:C2036-3



MODEL:C2037-2



MODEL:E1881-6 Z1 SIZE:59x51x88







MODEL:C2038-1









DESIGN NOTES: GIVE IT NEW CLOTHES AGAIN, IT LOOKS FORMAL AND ATMOSPHERIC NO MATTER

WHERE IT IS PLACED, LIGHTING UP THE SPACE.









E2064-1 86x81x87CM

EWY2001 75x76x77CM

EWY2013 85x80x88CM













5x100CM **EWY2011** P 65x50x45CM

EWY2009 P 50 x46x40CM EWY2008 D1 88x100x95CM

EWY2007 88 x100 x95CM









E1706-4 83x82x74CM



E1706-1 83x82x74CM



S6087-1 74x66x80CM



E2056-3 65.5x74.5x81CM























E1857-5 79x90x84CM

E1856-3 82x81x81CM

CC1801-13 78x77x81CM



## E1721-1 D1 76x85x84CM P 55x49x42CM







E2055B-2 D1 65x82.5x87CM P 59x43.5x43CM



E2055A-2 D1 65x82.5x88CM P 61.5x48.5x44CM



E2055A-1 D1 65x82.5x88CM P 61.5x48.5x44CM



CC2006-1 Z1 61x45x82CM

E1881-3 Z1

59x51x88CM



EWY2019-1 Z1 52x52x88CM



EWY2016 Z1

63x68x88CM









EWY2102-1 Z1 51x51x45CM



EWY2102-2 Z1 51x51x45CM



EWY2102-3 Z1 51x51x45CM



56x44CM

E2068-1 Z1



E2068-2 Z1 56x44CM



E2068-3 Z1 56x44CM



E2157-2 Z1 72x39x43CM













E1973-P1-1 Z1 100xH38CM E1973-P3-2 Z1 70xH38CM

E1973-P5-2 Z1 90xH38CM





**TW2101-5** 45x45x38CM

**ЕСО2016-В** Ф60х38СМ



**ECO2016-C** Φ60x48CM





EWT2023 100x100x39CM



**EWT2024** 60x60x52CM



TW2101-16 140x70x32CM



TW2101-3 90x90