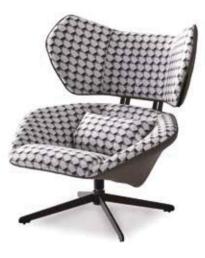

MODEL:C2132-1 D1 SIZE:81x90x90

MODEL:E1970-1 D1 SIZE:75x81x97

MODEL:C1909-4 D1 SIZE:80x90x79

MODEL:C2035-1 D1 SIZE:70x78x75.5

MODEL:E1972-2 D1 SIZE:73x75.5x78

MODEL:C1908-2 D1 SIZE:91x101

MODEL:C2131-1 D1 SIZE:83x85.5x81.5