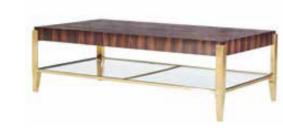

COFFEE TABLE 198-203

ECO2020 204

CK1826-A-ABL 150x40x76CM

ECO2020 220x43.5x43CM