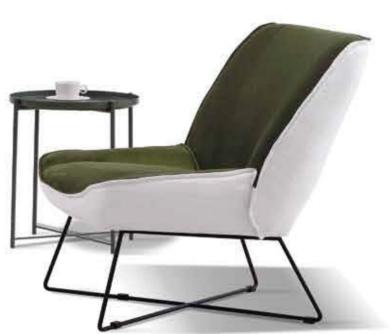

**ARM CHAIR** WARM PARTY TIME CONDENSED THE HOPES OF YEARS AND YEARS, THE MORNING SUN AND THE GLOW OF THE SUN. AFFECTING THE FEELINGS OF SPRING, SUMMER, THE SCENERY NEVER FADED IN THE HEART, AND WHEN AUTUMN AND WINTER, THERE IS A SIMPLE AND SMART I LOOK BACK, THE FLOWERS ARE KOI, AND THE OTHER OPENED MY DUSTY WARMTH, CONDENSED IN MY HEART EAVES SET A NEW GREEN, THE FIREFLY SPRINKLED A INEXPLICABLE BUT UNDERSTANDABLE. RESOLUTELY STAR IN THE EYES, CARRYING THE SUMMER FLYING IN FACING THE LIFE OF ME, I CAN'T REMEMBER HOW FRONT OF MY WINDOW, THE SNOW FELL IN THE WINTER WATCH THE TIME AND SPACE ALTERNATE BETWEEN COFFEE, HAPPINESS WILL LINGER IN THE AROMA.