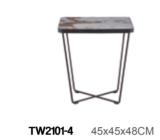

MODEL:SKW2009 SIZE: 50 × 55

MODEL:TW2101-1 SIZE:135 × 80 × 38

MODEL:TW2101-15A

SIZE: 79x37

MODEL:TW2101-15B

SIZE: 60x65

MODEL:TW2101-15C

SIZE: 40x55