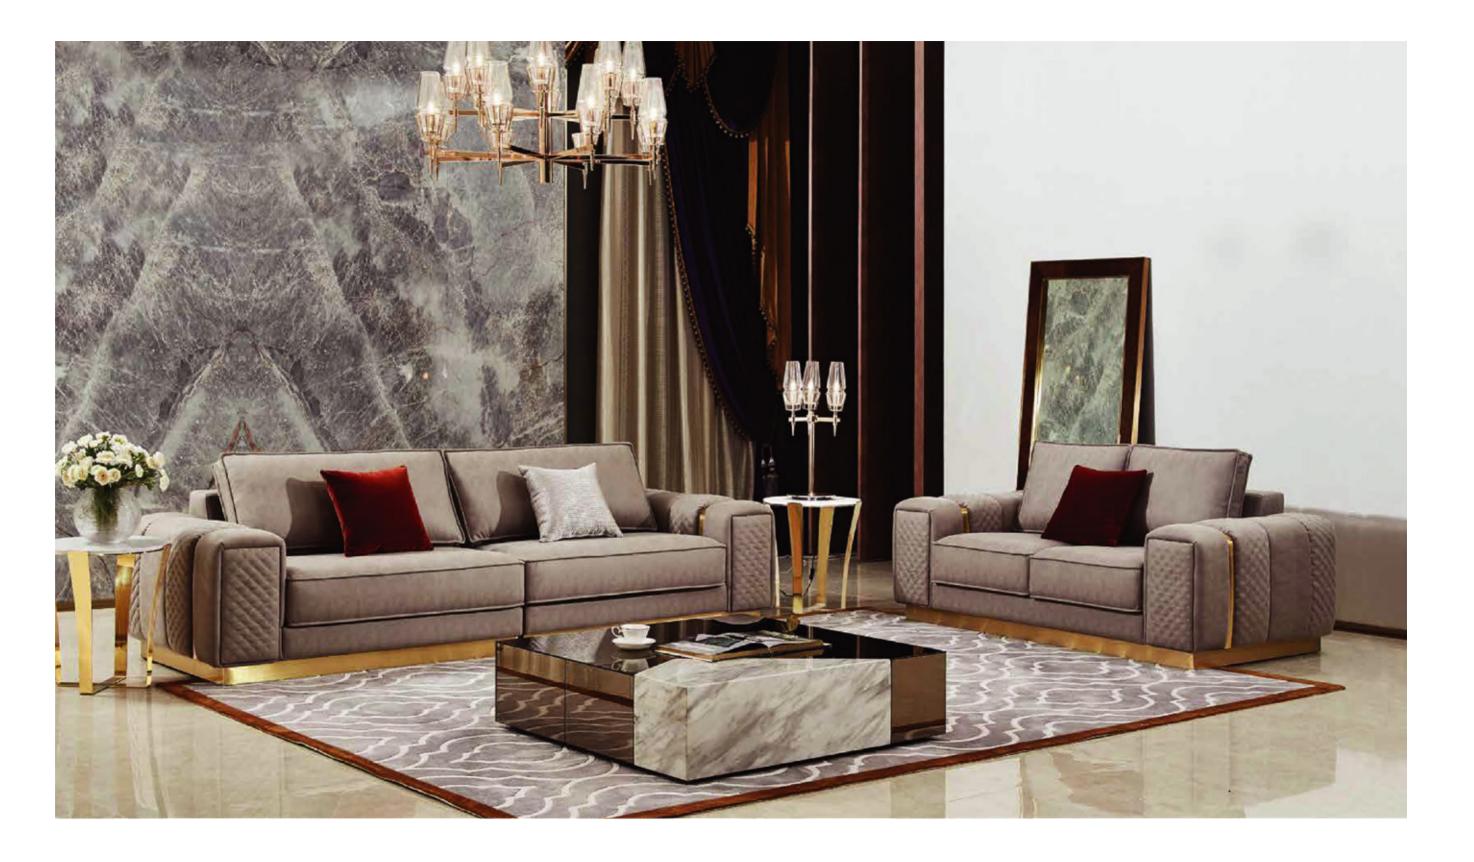

## MODEL:S1902-2 (L3+Z1+C2+R1)

ECO Easy And Natural Life M ODEL: E1853-1 L3+C1+P+R3

USING HIGH-QUALITY IMPORTED RAW MATERIALS, ACCORDING TO THE PRINCIPLE OF ERGONOMICS, WITH INGENIOUS DESIGN AND EXQUISITE AND METICULOUWS PROCESSING, WE OFFER ELEGANT, CRISP, COMFORTABLE, HIGH-QUALITY AND AFFORDABLE HIGH-END PRODUCTS THAT MEET THE MODERN TASTE.

M ODEL: S6083BM-3 SIZE: 252x324CM

ECO Easy And Natural Life

THE UNIQUE STYLE OF MODERNISM, THE AURA OF OUTSTANDING DESIGN AND GENEROSITY, AND THE DIGNITY INHERENT IN NATURE, CAN GREATLY SATISFY CUSTOMERS' REQUIREMENTS FOR COMFORT, PRACTICALITY AND AESTHETICS, GIVING YOU AN ELEGANT, ROMANTIC AND CASUAL ENVIRONMENT.