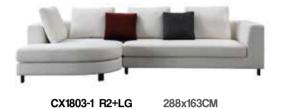

M ODEL: CX1803-1 R2+LH2+Z3+P+LG 466x317CM

ECO Easy And Natural Life MODEL: CX1801-1 R3+R3+Z2+CK1801-B+LG **53** 