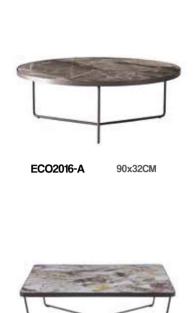

E2068-2 Z1 56x44CM

E2068-3 Z1 56x44CM

E2157-2 Z1 72x39x43CM

E1973-P1-1 Z1 100xH38CM E1973-P3-2 Z1 70xH38CM

E1973-P5-2 Z1 90xH38CM

**TW2101-5** 45x45x38CM

**ЕСО2016-В** Ф60х38СМ

**ECO2016-C** Φ60x48CM