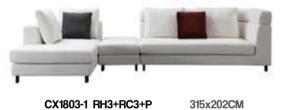

M ODEL: CX1803-1 R2+LH2+Z3+P+LG 466x317CM

ECO Easy And Natural Life MODEL: CX1801-1 R3+R3+Z2+CK1801-B+LG **53** 