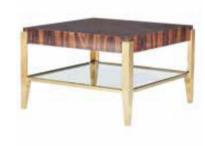

COFFEE TABLE 198-203

ECO2020 204

CK1826-A-ABL 150x40x76CM

ECO2020 220x43.5x43CM