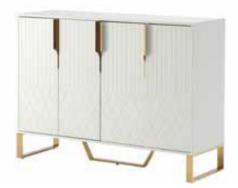

## MODEL:S1902-2 (L3+Z1+C2+R1)

ECO Easy And Natural Life M ODEL: E1853-1 L3+C1+P+R3

USING HIGH-QUALITY IMPORTED RAW MATERIALS, ACCORDING TO THE PRINCIPLE OF ERGONOMICS, WITH INGENIOUS DESIGN AND EXQUISITE AND METICULOUWS PROCESSING, WE OFFER ELEGANT, CRISP, COMFORTABLE, HIGH-QUALITY AND AFFORDABLE HIGH-END PRODUCTS THAT MEET THE MODERN TASTE.