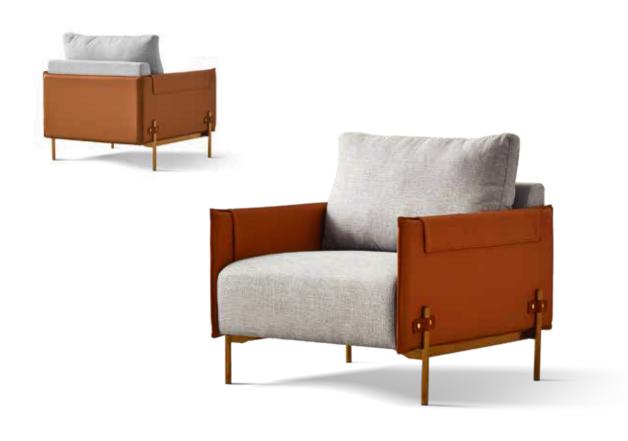

**ARM CHAIR** WARM PARTY TIME CONDENSED THE HOPES OF YEARS AND YEARS, THE MORNING SUN AND THE GLOW OF THE SUN. AFFECTING THE FEELINGS OF SPRING, SUMMER, THE SCENERY NEVER FADED IN THE HEART, AND WHEN AUTUMN AND WINTER, THERE IS A SIMPLE AND SMART I LOOK BACK, THE FLOWERS ARE KOI, AND THE OTHER OPENED MY DUSTY WARMTH, CONDENSED IN MY HEART EAVES SET A NEW GREEN, THE FIREFLY SPRINKLED A INEXPLICABLE BUT UNDERSTANDABLE. RESOLUTELY STAR IN THE EYES, CARRYING THE SUMMER FLYING IN FACING THE LIFE OF ME, I CAN'T REMEMBER HOW FRONT OF MY WINDOW, THE SNOW FELL IN THE WINTER WATCH THE TIME AND SPACE ALTERNATE BETWEEN COFFEE, HAPPINESS WILL LINGER IN THE AROMA.