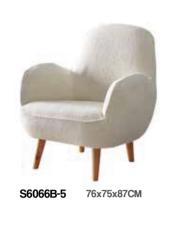

## **INTERPRETATION**

MODEL:C2133-1 D1 SIZE:79x76x71

MODEL:C2134-1 D1 SIZE:79x86.5x80

MODEL:C2135-1 D1 SIZE:83x86x88

MODEL:C2031-1 D1 SIZE:71x71x81

MODEL:C2034-2 D1 SIZE:72x71x81

MODEL:C1911-2 D1 SIZE:86x87.5x87

MODEL:C2132-1 D1 SIZE:81x90x90

MODEL:E1970-1 D1 SIZE:75x81x97

MODEL:C1909-4 D1 SIZE:80x90x79

MODEL:C2035-1 D1 SIZE:70x78x75.5

MODEL:E1972-2 D1 SIZE:73x75.5x78

MODEL:C1908-2 D1 SIZE:91x101

MODEL:C2131-1 D1 SIZE:83x85.5x81.5

MODEL:C1910-1 D1 SIZE:84x85.5x80

MODEL:C2033-2 D1 SIZE:115x95x70

MODEL:C1802-4 D1 SIZE:72x93x93

MODEL:C1109-2 D1 SIZE:75x87x93

MODEL:CC3011-3 D1 SIZE:45 × 42

MODEL:E1875-4 D1 SIZE:92x74x72

MODEL:C1701-1 D1 SIZE:72x80x85