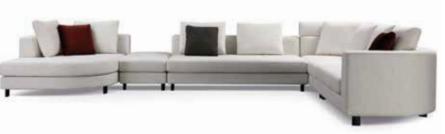

M ODEL: CX1803-1 R2+LH2+Z3+P+LG 466x317CM

ECO Easy And Natural Life MODEL: CX1801-1 R3+R3+Z2+CK1801-B+LG **53** 