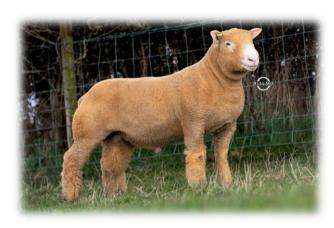

#### **Polls**

Ballytaggart Forefront
Byeways Fergie
Ashvale Fantasy
Pembroke Flapjack
Hilltop Fivestar
Richhill Freddie

(Pictured) **Hilltop Fivestar Bought for 3000gns** 

- ✓ Pedigree males and females will be available at society sales and at home
- ✓ Females for embryo transfer recipients
- ✓ Teasers