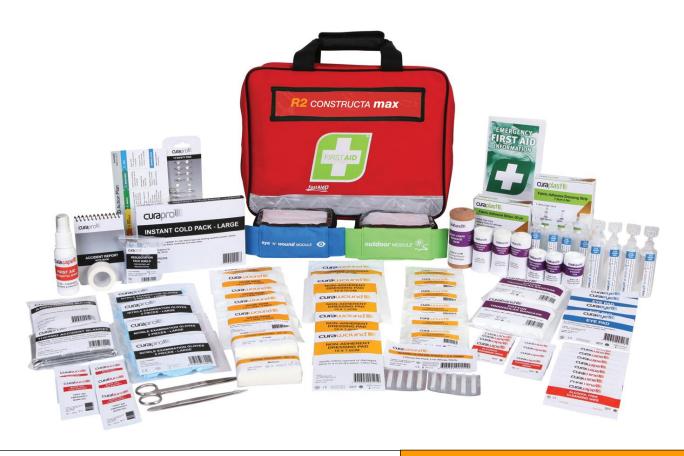

#### **Contents List - Code: FAR2C30**

# **R2 High Risk 1-25 Persons**

R2 | Constructa Max Kit

| ADHESIVE STRIPS, FABRIC, 72 X 19MM, PK50                          |    |  |
|-------------------------------------------------------------------|----|--|
| ADHESIVE STRIPS, PLASTIC, 72 X 19MM, PK50                         |    |  |
| ANTISEPTIC ALCOHOL WIPE/SWAB, STERILE                             |    |  |
| ANTISEPTIC LIQUID, 50ML SPRAY                                     |    |  |
| ANTISEPTIC WIPE/SWAB, STEROWIPE, NON-STING, ALCOHOL FREE, STERILE |    |  |
| HYDROGEL BURN GEL SACHET, 3.5G                                    |    |  |
| COLD PACK, INSTANT, LARGE BOXED                                   |    |  |
| COMBINE DRESSING, 10 X 20CM, STERILE                              |    |  |
| CONFORMING BANDAGE, 5CM, WHITE                                    |    |  |
| CONFORMING BANDAGE, 7.5CM, WHITE                                  |    |  |
| CREPE BANDAGE, HEAVY, 10CM, BROWN                                 |    |  |
| EYE PADS, STERILE, PK1                                            |    |  |
| EYEWASH AMPOULE, 30ML                                             | 8  |  |
| FIRST AID MODULE, EYE & WOUND DRESSING, SOFT PACK                 | 1  |  |
| FIRST AID MODULE, OUTDOOR, SOFT PACK                              | 1  |  |
| FORCEPS, SPLINTER, STAINLESS STEEL, 12.5CM                        | 1  |  |
| GAUZE SWAB 7.5 X 7.5CM PK 5                                       | 5  |  |
| GLOVES, DISPOSABLE, LARGE (2/PACK)                                | 5  |  |
| LARGE PLASTIC BAG, RESEALABLE, 230 X 305MM                        | 1  |  |
| CPR FLOWCHART. WALLET SIZE                                        | 1  |  |
| EMERGENCY FIRST AID INFORMATION BOOKLET. FOLD OUT DL SIZE         |    |  |
| MEDIUM PLASTIC BAG, RESEALABLE, 150 X 230MM                       | 1  |  |
| NON ADHERENT DRESSING, 10X10CM                                    |    |  |
| NON-ADHERENT DRESSING, 10CM X 7.5CM STERILE                       |    |  |
| NON ADHERENT DRESSING, 5X5CM                                      |    |  |
| NOTEBOOK WITH PENCIL                                              |    |  |
| PAPER TAPE, 2.5CM X 9M, HYPO-ALLERGENIC WHITE                     |    |  |
| POVI IODINE SWABS                                                 | 6  |  |
| RESCUE / THERMAL BLANKET SILVER SPACE                             | 1  |  |
| CPR FACE SHIELD, DISPOSABLE WITH NON-RETURN VALVE                 | 1  |  |
| SAFETY PINS CARD OF 12 ASSORTED                                   | 1  |  |
| SCISSORS, STAINLESS STEEL, 12.5CM, SHARP/BLUNT                    | 1  |  |
| SMALL PLASTIC BAG, RESEALABLE, 100 X 125MM                        | 1  |  |
| SPLINTER PROBE, 4CM, DISPOSABLE                                   | 10 |  |
| TRIANGULAR BANDAGE, COTTON, LARGE, 110CM                          | 2  |  |
| WOUND CLOSURE STRIPS, 6X75MM,                                     |    |  |
| WOUND DRESSING, #14 STERILE                                       |    |  |
| WOUND DRESSING, #15 STERILE                                       |    |  |
| WOUND DRESSING, #13 STERILE                                       |    |  |
| BOWL GALIPOT 60ML CLEAR                                           |    |  |
| KIDNEY TRAY, PLASTIC, 200ML GREEN                                 |    |  |
| SHARPS CONTAINER, PLASTIC, 100 ML YELLOW                          |    |  |