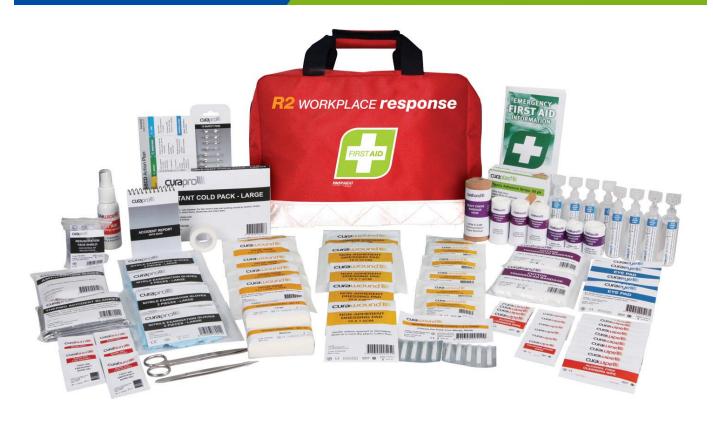

## R2 | Workplace Response Kit

#### R2 Low Risk 1-25 Persons

### Code: FAR230

- Complies with WHS 2015 Regulations for Workplaces.
- Standard workplace kit that contains contents specific to WHS requirements for Australian workplaces.
- Entry level kit for workplaces where additional risks do not exist. Note: this kit does not cover high risk work.
- Available in 4 case options to suit almost any application in the workplace.
- BONUS Wall mount Bracket for plastic and soft pack.