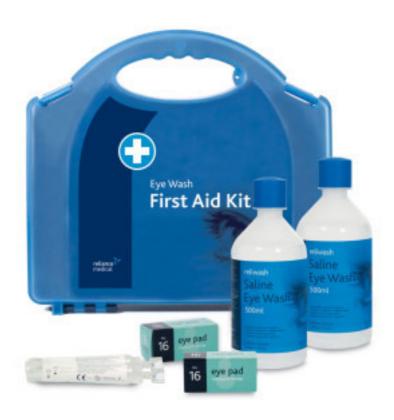

### **Eye Care Station**

#### Code: FADE25

- Robust Emergency Eyewash Kit containing essential treatments for those unexpected eye
  injuries.
- Unique Eye Pad Dressings and Conforming Bandage in one for rapid deployment, and two 500mL Eyewash Bottles for fast flushing of eyes and wounds.
- Highly portable plastic case to protect contents as well as have this Kit ready to perform.
- Carry handle for portability and internal compartments for organisation.