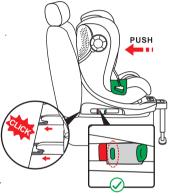

## 15. Installation (40–105CM)

Installed in Rearward facing position with ISOFIX and support leg (40–105cm)

STEP 3: Insert the locking arms into the ISOFIX attachment points until you hear an audible CLICK, signifying that they are fully engaged. Additionally, ensure that the buttons on both sides of the locking arms turn into a green safety color.

## 16. Installation (76–105CM)

Installed in forward facing position with ISOFIX and support leg (76–105cm) IMPORTANT: Do not use forward facing before the child's age exceeds 15 months.

STEP 2: Insert the locking arms into the ISOFIX attachment points until you hear an audible CLICK, indicating they are fully engaged. Verify that the buttons on both sides of the locking arms turn into a green safety color.

STEP 1: Press the ISOFIX button to release the two locking arms from the base bottom