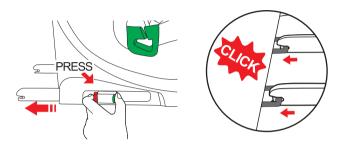

#### 14. How to use the isofix

To retract or unlock the ISOFIX interface. press and hold the switch in place.

STEP 1: Set the seat tilt angle to the fourth Level position.

STEP 2: Press the ISOFIX button to release the two locking arms from the base bottom. Fourth Level

STEP 1: Press the ISOFIX button to release the two locking arms from the base bottom