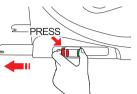

STEP 1: Press the ISOFIX button to release the two locking arms from the base bottom