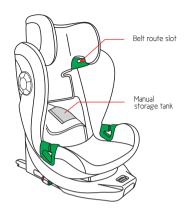

## 17. Installation (100–150CM)

17.1 Hide five-point safety belt system:

Step 1: Open the fabric cover of the backrest and thread the harness through the hole. Step 2: Position the buckle in the booster, which is located under the cover.