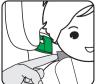

## 6. Using the buckle

### Locking Method:

Align the left and right buckle tongues into a single tongue and insert it into the buckle until you hear a distinct "Click" sound

## Unlocking Method:

To release the buckle, press the red button downward, causing the two metal sections to pop up.