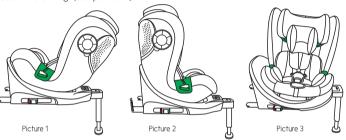

(1)Rearward Direction:(40-105cm), must use rearward direction (see picture 1)
(2)Forward Direction: (76-150cm), must use forward direction (see picture 2)
WARNING: When the seat is rotated to a 90-degree angle, it is permissible to place the child in this position. However, it is important to note that this angle should not be used while driving. (see picture 3)