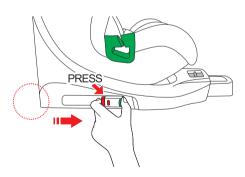

## 10. Adjust the rotation of the seat

Using your thumb, pull the rotation adjuster outwards. Set the switch to the unlock mode, and proceed to rotate the safety car seat to a 360° angle. (refer to picture a). ACTION: After each rotation, firmly push the rotation adjuster back into place to ensure that the seat is securely fixed.