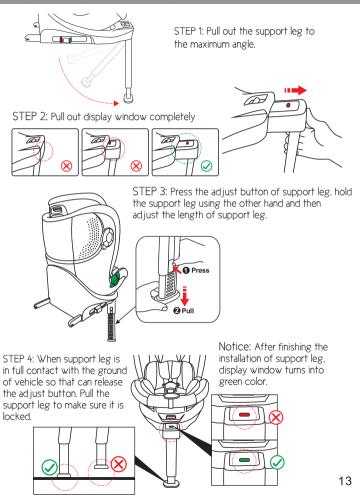

## 12.Adjust the length of support leg

To adjust the seat, push the recline handle upward and pull the seat outward as shown in the picture. This allows for adjustment in 4 positions when using the seat in a forward-facing direction. However, when rotating the seat to the rearward direction, only the 4th gear can be used. Please note that the upright position is recommended for children between 100–150cm in height.

17.2 Hide support legs:

Press the adjust button of the support leg. Retract the support leg. Press the display panel button icon "PUSH" with your thumb. Push the panel forward to hide it. Fold the support leg in half for storage.