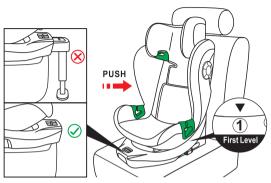

## 12.Adjust the length of support leg

To adjust the seat, push the recline handle upward and pull the seat outward as shown in the picture. This allows for adjustment in 4 positions when using the seat in a forward-facing direction. However, when rotating the seat to the rearward direction, only the 4th gear can be used. Please note that the upright position is recommended for children between 100–150cm in height.

| Installation of<br>rearward facing | Installa       | Installation of forward facing |             |              |                           |
|------------------------------------|----------------|--------------------------------|-------------|--------------|---------------------------|
| 40-105cm,≤18kg                     | 76-105cm,≤18kg |                                |             |              | 15kg≤,<br>100-150cm,≤36kg |
| Fourth Level (Lying level)         | First Level    | © 2 3 @ Second Level           | Third Level | Fourth Level | First Level (Lying level) |

STEP 1: Set the seat tilt angle to the fourth Level position.

STEP 2: Press the ISOFIX button to release the two locking arms from the base bottom. Fourth Level