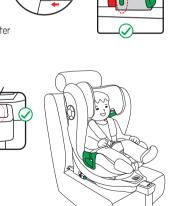

STEP 2: Place the child in the seat and secure them by following the path 123. Ensure that the seat belt is tightened adequately.

Important: It is crucial to emphasize that the lap straps should be worn low down, ensuring that the pelvis is securely engaged.