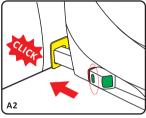

## 13. How to use the isofix guide

In order to lock the isofix connector to the steel point successfully, it can use isofix guide.

Step 1: Locate the ISOFIX connection points in your car and insert the ISOFIX guides to facilitate the installation process.

Step 2: Ensure that both ISOFIX connectors are firmly and securely attached to their respective ISOFIX anchor points.

If you do not have an ISOFIX insert guide, you may disregard this step.