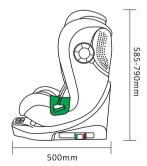

c instructions regarding the ISOFIX fix points.
- 22. The support leg must be fully in contact with the ground of the vehicle.

#### 2. Install location



- ISOFIX Attachments
- **B** 3-point Safety Belt

#### When using as i-Size

The ECRS system is designed for vehicles that meet the R16 requirements. It can only be used after installing ISOFIX in the vehicle.



- Installation in this position is allowed and feasible.
- Installation in this particular position is not feasible or permitted.
- Installation of the seat in a location where the front airbag is active is strictly prohibited.
- (3) Installation in this location is only permissible when using ISOFIX attachments

## 3. Parts and interior equipment





#### 4.Technical Parameter

Length: 500mm Width: 438mm Height: 585-790mm





6

#### 5. Product information

This product is a child restraint system with a 360-degree rotating feature. The following information will provide you with a better understanding of this product.

|        | Tested and approved according to ECE R129/03 |                                |                        |  |  |  |  |
|--------|----------------------------------------------|--------------------------------|------------------------|--|--|--|--|
|        | Body size                                    | Installation method            | Installation direction |  |  |  |  |
| l-size | 40-105cm≤18kg                                | Isofix+support leg             | Rearward Facing        |  |  |  |  |
|        | 76-105cm≤18kg                                | Isofix+support leg