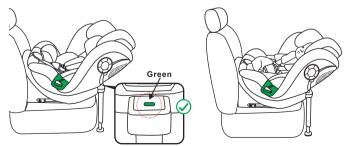

## 15. Installation (40–105CM)

Installed in Rearward facing position with ISOFIX and support leg (40–105cm)

STEP 3: Insert the locking arms into the ISOFIX attachment points until you hear an audible CLICK, signifying that they are fully engaged. Additionally, ensure that the buttons on both sides of the locking arms turn into a green safety color.

STEP 4: Extend the support leg and adjust it to ensure full contact with the ground of the vehicle. Verify that the display window of the support leg turns into a green color.

STEP 5 : Place the child into the seat and securely fasten the harness. Pull the adjuster strap until the harness is fully tightened.

## 16. Installation (76–105CM)

Installed in forward facing position with ISOFIX and support leg (76–105cm) IMPORTANT: Do not use forward facing before the child's age exceeds 15 months.

STEP 2: Insert the locking arms into the ISOFIX attachment points until you hear an audible CLICK, indicating they are fully engaged. Verify that the buttons on both sides of the locking arms turn into a green safety color.

STEP 3: Extend the support leg and adjust it to ensure full contact with the ground of the vehicle. Verify that the display window of the support leg turns into a green color.

STEP 4: Place the child into the seat and securely fasten the harness. Pull the adjuster strap until the harness is fully tightened.