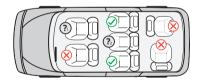

#### When using as i-Size

The ECRS system is designed for vehicles that meet the R16 requirements. It can only be used after installing ISOFIX in the vehicle.

- Installation in this position is allowed and feasible.
- Installation in this particular position is not feasible or permitted.
- Installation of the seat in a location where the front airbag is active is strictly prohibited.
- (3) Installation in this location is only permissible when using ISOFIX attachments