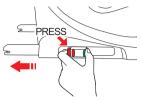

STEP 1: Set the seat tilt angle to the fourth Level position.

STEP 2: Press the ISOFIX button to release the two locking arms from the base bottom. Fourth Level