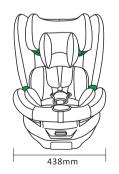

fic instructions regarding the ISOFIX fix points.
- 22. The support leg must be fully in contact with the ground of the vehicle.

#### 2. Install location



- ISOFIX Attachments
- **B** 3-point Safety Belt

#### When using as i-Size

The ECRS system is designed for vehicles that meet the R16 requirements. It can only be used after installing ISOFIX in the vehicle.



- Installation in this position is allowed and feasible.
- Installation in this particular position is not feasible or permitted.
- Installation of the seat in a location where the front airbag is active is strictly prohibited.
- (3) Installation in this location is only permissible when using ISOFIX attachments

## 3. Parts and interior equipment





#### 4.Technical Parameter

Length: 500mm Width: 438mm Height: 585-790mm





6

#### 5. Product information

This product is a child restraint system with a 360-degree rotating feature. The following information will provide you with a better understanding of this product.

|        | Tested and approved according to ECE R129/03 |                                |                        |  |  |  |  |
|--------|----------------------------------------------|--------------------------------|------------------------|--|--|--|--|
|        | Body size                                    | Installation method            | Installation direction |  |  |  |  |
| l-size | 40-105cm≤18kg                                | Isofix+support leg             | Rearward Facing        |  |  |  |  |
|        | 76-105cm≤18kg                                | Isofix+support leg