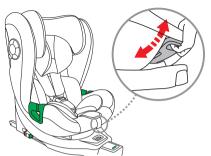

arward direction (see picture 1)
(2)Forward Direction: (76-150cm), must use forward direction (see picture 2)
WARNING: When the seat is rotated to a 90-degree angle, it is permissible to place the child in this position. However, it is important to note that this angle should not be used while driving. (see picture 3)





## 11. Adjust the angle of the child safety car seat

## 12.Adjust the length of support leg

To adjust the seat, push the recline handle upward and pull the seat outward as shown in the picture. This allows for adjustment in 4 positions when using the seat in a forward-facing direction. However, when rotating the seat to the rearward direction, only the 4th gear can be used. Please note that the upright position is recommended for children between 100–150cm in height.



| Installation of<br>rearward facing | Installa       | Installation of forward facing |             |              |                           |
|------------------------------------|----------------|--------------------------------|-------------|--------------|---------------------------|
| 40-105cm,≤18kg                     | 76-105cm,≤18kg |                                |             |              | 15kg≤,<br>100-150cm,≤36kg |
| Fourth Level (Lying level)         | First Level    | © 2 3 @ Second Level           | Third Level | Fourth Level | First Level (Lying level) |

Note: Do not use forward facing before the child's age exceeds 15 months



## 13. How to use the isofix guide

In order to lock the isofix connector to the steel point successfully, it can use isofix guide.



St