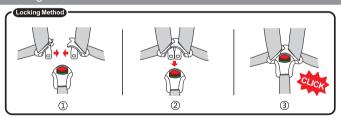

### Locking Method:

Align the left and right buckle tongues into a single tongue and insert it into the buckle until you hear a distinct "Click" sound