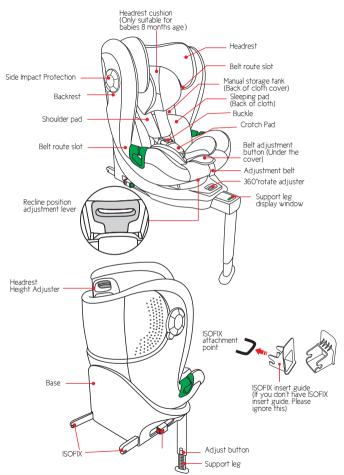

o thoroughly read the manual provided by the automobile manufacturer for specific instructions regarding the ISOFIX fix points.
- 22. The support leg must be fully in contact with the ground of the vehicle.

#### 2. Install location



- ISOFIX Attachments
- **B** 3-point Safety Belt

#### When using as i-Size

The ECRS system is designed for vehicles that meet the R16 requirements. It can only be used after installing ISOFIX in the vehicle.



- Installation in this position is allowed and feasible.
- Installation in this particular position is not feasible or permitted.
- Installation of the seat in a location where the front airbag is active is strictly prohibited.
- (3) Installation in this location is only permissible when using ISOFIX attachments

## 3. Parts and interior equipment





#### 4.Technical Parameter

Length: 500mm Width: 438mm Height: 585-790mm





6

#### 5. Product information

This product is a child restraint system with a 360-degree rotating feature. The following information will provide you with a better understanding of this product.

|        | Tested and approved according to ECE R129/03 |                                |                        |  |  |  |  |
|--------|----------------------------------------------|--------------------------------|------------------------|--|--|--|--|
|        | Body size                                    | Installation method            | Installation direction |  |  |  |  |
| l-size | 40-105cm≤18kg                                | Isofix+support leg             | Rearward Facing        |  |  |  |  |
|