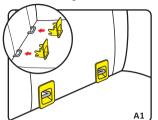

## 13. How to use the isofix guide

In order to lock the isofix connector to the steel point successfully, it can use isofix guide.

Step 1: Locate the ISOFIX connection points in your car and insert the ISOFIX guides to facilitate the installation process.

Step 2: Ensure that both ISOFIX connectors are firmly and securely attached to their respective ISOFIX anchor points.

If you do not have an ISOFIX insert guide, you may disregard this step.