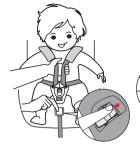

## 8. Adjust safety belt length

To loosen the shoulder harness, simultaneously press the adjuster button located beneath the cover and pull both shoulder straps forward.

To tighten the shoulder harness, pull the adjuster strap until the harness is securely and completely tightened.

STEP 2: Place the child in the seat and secure them by following the path 123. Ensure that the seat belt is tightened adequately.

Important: It is crucial to emphasize that the lap straps should be worn low down, ensuring that the pelvis is securely engaged.