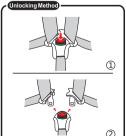

## Unlocking Method:

To release the buckle, press the red button downward, causing the two metal sections to pop up.