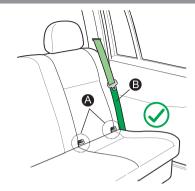

#### 2. Install location

- ISOFIX Attachments
- **B** 3-point Safety Belt

#### When using as i-Size

The ECRS system is designed for vehicles that meet the R16 requirements. It can only be used after installing ISOFIX in the vehicle.

- Installation in this position is allowed and feasible.
- Installation in this particular position is not feasible or permitted.
- Installation of the seat in a location where the front airbag is active is strictly prohibited.
- (3) Installation in this location is only permissible when using ISOFIX attachments