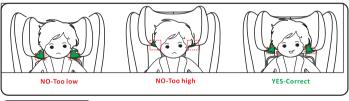

#### Lorem ipsum ATTENTIONI

Ensuring the headrest is properly adjusted is crucial for providing optimal protection to your child in the safety seat.

It is essential to adjust the headrest in a manner that aligns the shoulder straps with your child's shoulders.

Adjust the headrest to the appropriate position where the distance between the child's shoulder and the bottom of the headrest allows for a one-finger gap.