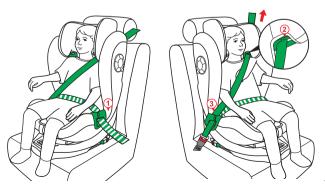

#### 2. Not using ISOFIX: Conceal the ISOFIX connectors in the booster. Position the seat against the car seat and use the 3-point car seat belt for installation.

STEP 1: Ensure that the support leg is concealed and adjust the seat tilt angle to the first gear. Position the seat against the car seat.

STEP 2: Place the child in the seat and secure them by following the path 123. Ensure that the seat belt is tightened adequately.

Important: It is crucial to emphasize that the lap straps should be worn low down, ensuring that the pelvis is securely engaged.