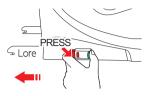

17.2 Hide support legs:

Press the adjust button of the support leg. Retract the support leg. Press the display panel button icon "PUSH" with your thumb. Push the panel forward to hide it. Fold the support leg in half for storage.