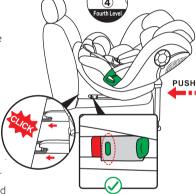

## 12.Adjust the length of support leg

To adjust the seat, push the recline handle upward and pull the seat outward as shown in the picture. This allows for adjustment in 4 positions when using the seat in a forward-facing direction. However, when rotating the seat to the rearward direction, only the 4th gear can be used. Please note that the upright position is recommended for children between 100–150cm in height.

| Installation of<br>rearward facing | Installa       | Installation of forward facing |             |              |                           |
|------------------------------------|----------------|--------------------------------|-------------|--------------|---------------------------|
| 40-105cm,≤18kg                     | 76-105cm,≤18kg |                                |             |              | 15kg≤,<br>100-150cm,≤36kg |
| Fourth Level (Lying level)         | First Level    | © 2 3 @ Second Level           | Third Level | Fourth Level | First Level (Lying level) |

STEP 1: Set the seat tilt angle to the fourth Level position.

STEP 2: Press the ISOFIX button to release the two locking arms from the base bottom. Fourth Level