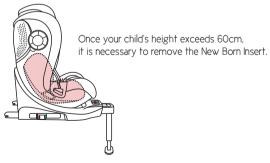

roperly locked into place after the adjustment.



#### Lorem ipsum ATTENTIONI

Ensuring the headrest is properly adjusted is crucial for providing optimal protection to your child in the safety seat.

It is essential to adjust the headrest in a manner that aligns the shoulder straps with your child's shoulders.





Adjust the headrest to the appropriate position where the distance between the child's shoulder and the bottom of the headrest allows for a one-finger gap.

## 8. Adjust safety belt length



To loosen the shoulder harness, simultaneously press the adjuster button located beneath the cover and pull both shoulder straps forward.



To tighten the shoulder harness, pull the adjuster strap until the harness is securely and completely tightened.



## 9. Removing New Born Insert



## 10. Adjust the rotation of the seat

Using your thumb, pull the rotation adjuster outwards. Set the switch to the unlock mode, and proceed to rotate the safety car seat to a 360° angle. (refer to picture a). ACTION: After each rotation, firmly push the rotation adjuster back into place to ensure that the seat is securely fixed.

(1)Rearward Direction:(40-105cm), must use rearward direction (see picture 1)
(2)Forward Direction: (76-150cm), must use forward direction (see picture 2)
WARNING: When the seat is rotated to a 90-degree angle, it is permissible to place the child in this position. However, it is important to note that this angle should not be used while driving. (see picture 3)





## 11. Adjust the angle of the child safety car seat

## 12.Adjust the length of support leg