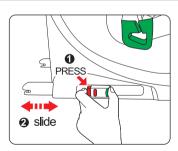

## 10. Adjust the rotation of the seat

Using your thumb, pull the rotation adjuster outwards. Set the switch to the unlock mode, and proceed to rotate the safety car seat to a 360° angle. (refer to picture a). ACTION: After each rotation, firmly push the rotation adjuster back into place to ensure that the seat is securely fixed.

(1)Rearward Direction:(40-105cm), must use rearward direction (see picture 1)
(2)Forward Direction: (76-150cm), must use forward direction (see picture 2)
WARNING: When the seat is rotated to a 90-degree angle, it is permissible to place the child in this position. However, it is important to note that this angle should not be used while driving. (see picture 3)