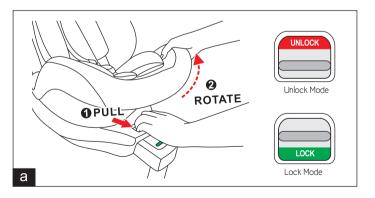

## 10. Adjust the rotation of the seat

Using your thumb, pull the rotation adjuster outwards. Set the switch to the unlock mode, and proceed to rotate the safety car seat to a 360° angle. (refer to picture a). ACTION: After each rotation, firmly push the rotation adjuster back into place to ensure that the seat is securely fixed.