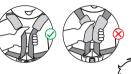

NOTICE- NOT TO USE REARWARD FACING ECRS (ECRS= Enhanced Child Restraint System) IN SEATING POSITIONS WHERE THERE IS AN ACTIVE FRONTAL AIRBAG INSTALLED.

IMPORTANT-DO NOT USE FORWARD FACING BEFORE THE CHILD'S AGE EXCEEDS 15 MONTHS (Refer to instructions).

Note: Do not use forward facing before the child's age exceeds 15 months