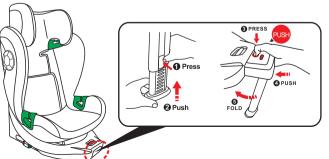

17.2 Hide support legs:

Press the adjust button of the support leg. Retract the support leg. Press the display panel button icon "PUSH" with your thumb. Push the panel forward to hide it. Fold the support leg in half for storage.