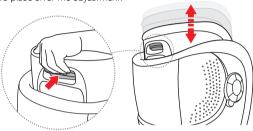

## 7. Adjust the headrest

#### The Headrest are adjusted as follows:

To make adjustments to the child seat, begin by loosening the shoulder straps to their maximum extent. Then, pull the headrest height adjuster and choose the appropriate height for the shoulder straps. Secure the straps in a position that fits your child by releasing the adjuster. Finally, pull the headrest to ensure it is properly locked into place after the adjustment.

#### Lorem ipsum ATTENTIONI

Ensuring the headrest is properly adjusted is crucial for providing optimal protection to your child in the safety seat.

It is essential to adjust the headrest in a manner that aligns the shoulder straps with your child's shoulders.

Adjust the headrest to the appropriate position where the distance between the child's shoulder and the bottom of the headrest allows for a one-finger gap.