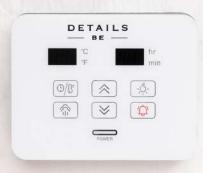

#### PRODUCT INFORMATION

CONTROL PANEL

**OVERHEAT PROTECTION** 

SCALE - RESISTANT WATER LEVEL CONTROLLER

**AUTO-STEAM DRAINING** 

PRODUCT REPLACEMENT

MAGNETIC FILTER FOR 24X7 WATER CLEANING

**INTEGRATED DECALCIFIER** 

**SAFETY VALVE** 

INBUILT MEMORY THAT CAPTURES PREFERENCE SETTINGS

OUTLET VENT WITH AN AROMA DIFFUSER

AVAILABLE IN 9KW SINGLE OUTLET

AVAILABLE IN 15KW
DUAL OUTLET

2 YEAR

RESIDENTIAL USE WARRANTY\*

COMMERCIAL USE WARRANTY\*