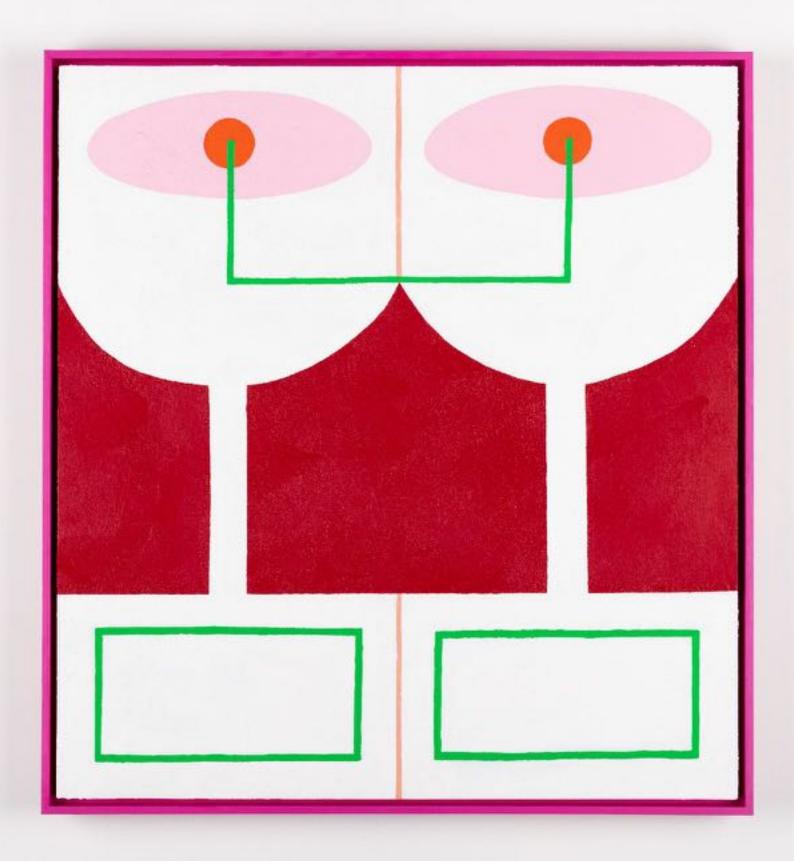

In Fantasia, Evi O paints stirring slices of life, some experienced, some observed. Of people encountered, places visited, and episodes sensed. The topics are a melodic recurrence of high-strung joy and soft laments. One's familiar hopes and vibrant dreams.

Tales are conveyed through compositions of abstract shapes, using colours to amplify energy. Characters are symbolised through recurring abstract forms of animals, objects and nature. Each artwork titled with hints of real-world emotions. The paintings are connected through a poignant time of the artist's life, but each with its own delightful romance.

All artworks are 70×65 cm, framed 75×70 cm.

Acrylic and medium on timber panel and frames.

\$3,300

Photography by Daniel Shipp