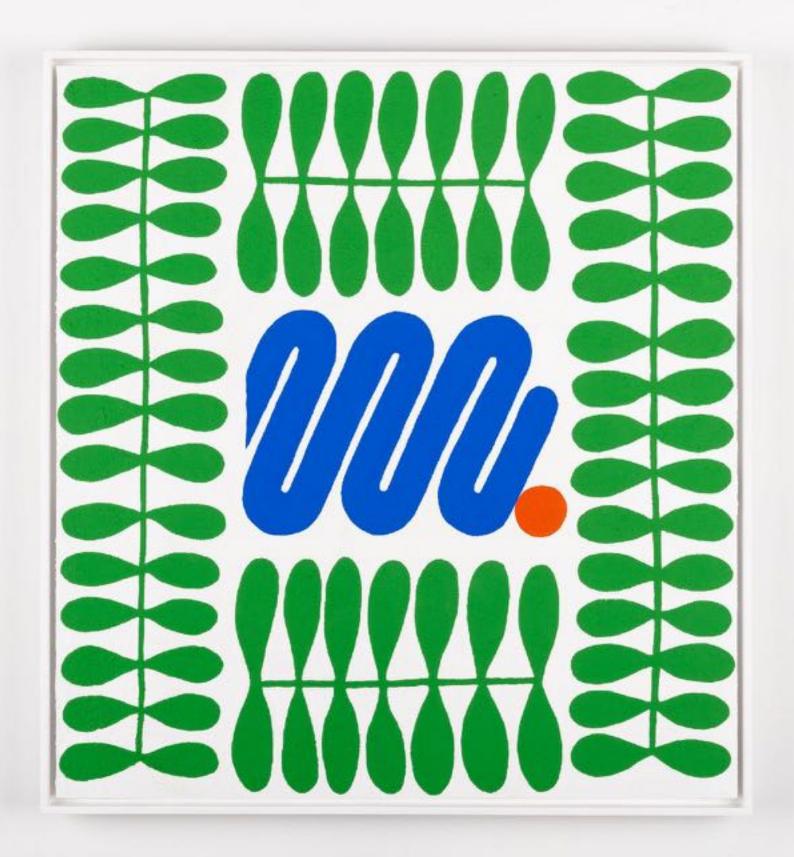

In Fantasia, Evi O paints stirring slices of life, some experienced, some observed. Of people encountered, places visited, and episodes sensed. The topics are a melodic recurrence of high-strung joy and soft laments. One's familiar hopes and vibrant dreams.

Tales are conveyed through compositions of abstract shapes, using colours to amplify energy. Characters are symbolised through recurring abstract forms of animals, objects and nature. Each artwork titled with hints of real-world emotions. The paintings are connected through a poignant time of the artist's life, but each with its own delightful romance.

All artworks are 70×65 cm, framed 75×70 cm.

Acrylic and medium on timber panel and frames.

\$3,300

Photography by Daniel Shipp