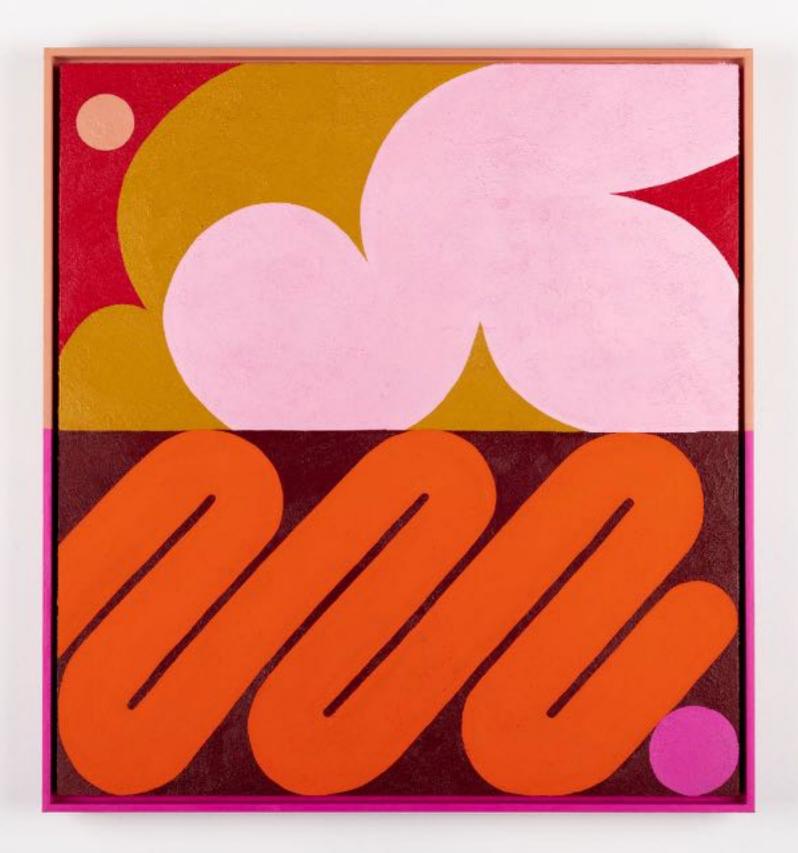

In Fantasia, Evi O paints stirring slices of life, some experienced, some observed. Of people encountered, places visited, and episodes sensed. The topics are a melodic recurrence of high-strung joy and soft laments. One's familiar hopes and vibrant dreams.

Tales are conveyed through compositions of abstract shapes, using colours to amplify energy. Characters are symbolised through recurring abstract forms of animals, objects and nature. Each artwork titled with hints of real-world emotions. The paintings are connected through a poignant time of the artist's life, but each with its own delightful romance.

All artworks are 70×65 cm, framed 75×70 cm.

Acrylic and medium on timber panel and frames.

\$3,300

Photography by Daniel Shipp