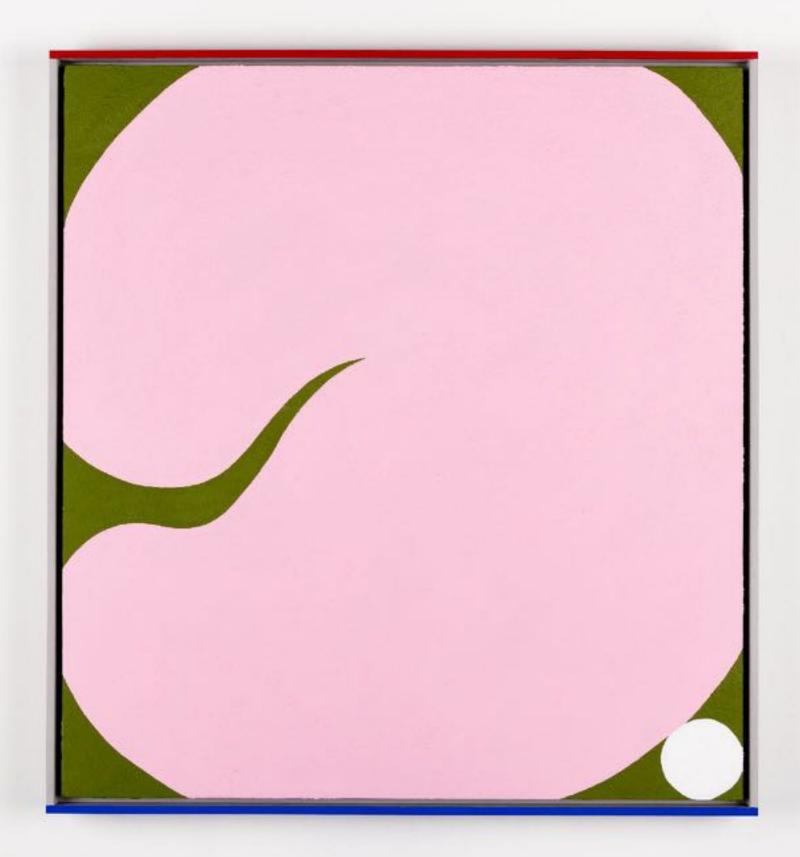

In Fantasia, Evi O paints stirring slices of life, some experienced, some observed. Of people encountered, places visited, and episodes sensed. The topics are a melodic recurrence of high-strung joy and soft laments. One's familiar hopes and vibrant dreams.

Tales are conveyed through compositions of abstract shapes, using colours to amplify energy. Characters are symbolised through recurring abstract forms of animals, objects and nature. Each artwork titled with hints of real-world emotions. The paintings are connected through a poignant time of the artist's life, but each with its own delightful romance.

All artworks are 70×65 cm, framed 75×70 cm.

Acrylic and medium on timber panel and frames.

\$3,300

Photography by Daniel Shipp