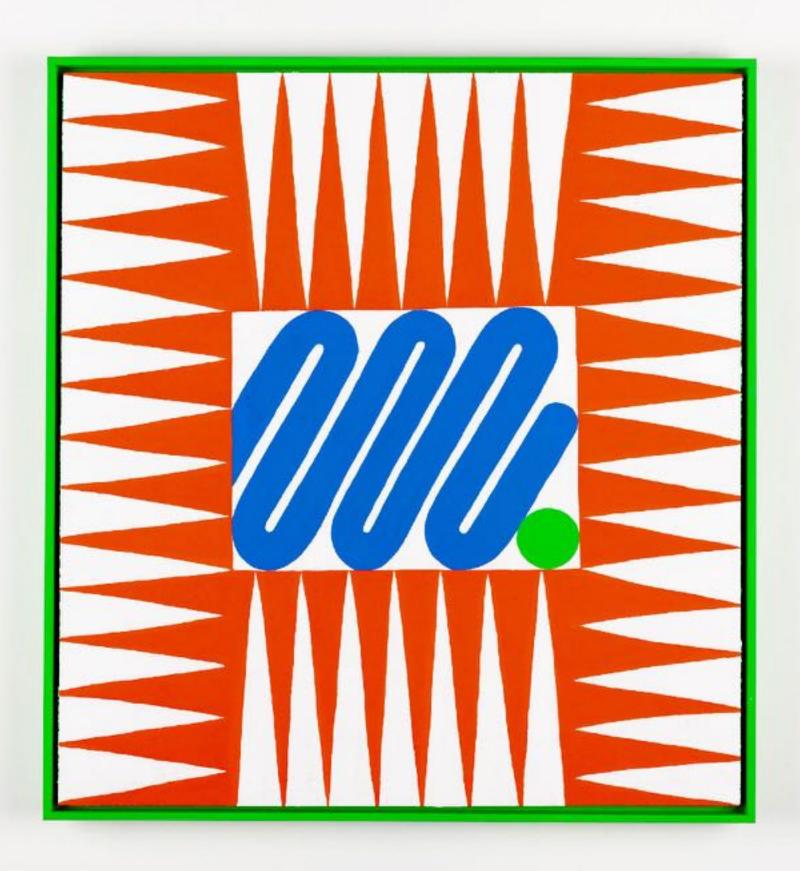

In Fantasia, Evi O paints stirring slices of life, some experienced, some observed. Of people encountered, places visited, and episodes sensed. The topics are a melodic recurrence of high-strung joy and soft laments. One's familiar hopes and vibrant dreams.

Tales are conveyed through compositions of abstract shapes, using colours to amplify energy. Characters are symbolised through recurring abstract forms of animals, objects and nature. Each artwork titled with hints of real-world emotions. The paintings are connected through a poignant time of the artist's life, but each with its own delightful romance.