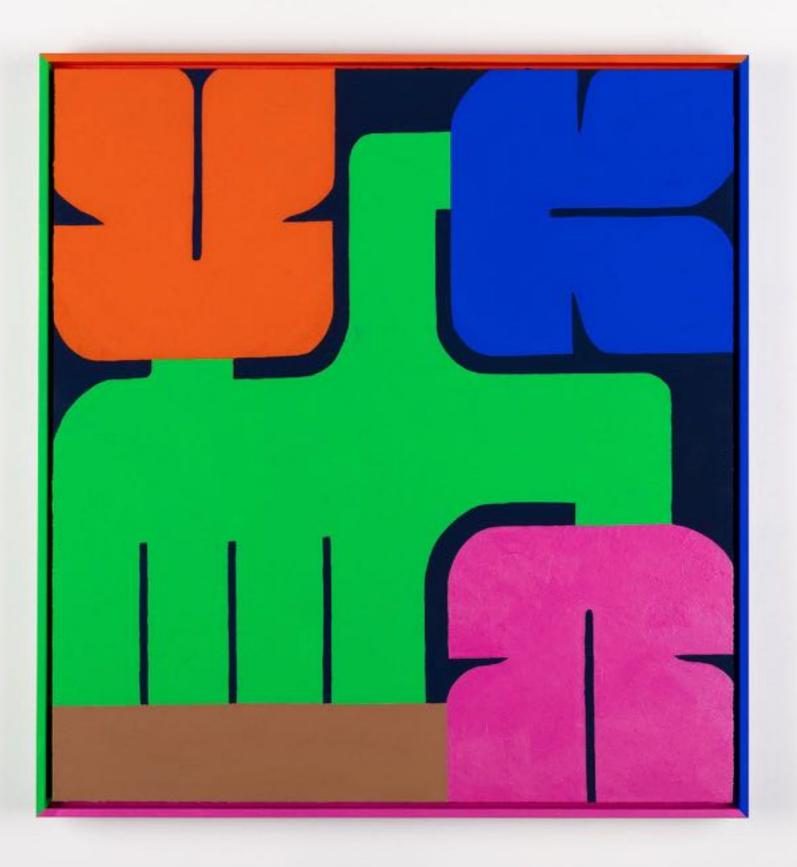

In Fantasia, Evi O paints stirring slices of life, some experienced, some observed. Of people encountered, places visited, and episodes sensed. The topics are a melodic recurrence of high-strung joy and soft laments. One's familiar hopes and vibrant dreams.

Tales are conveyed through compositions of abstract shapes, using colours to amplify energy. Characters are symbolised through recurring abstract forms of animals, objects and nature. Each artwork titled with hints of real-world emotions. The paintings are connected through a poignant time of the artist's life, but each with its own delightful romance.