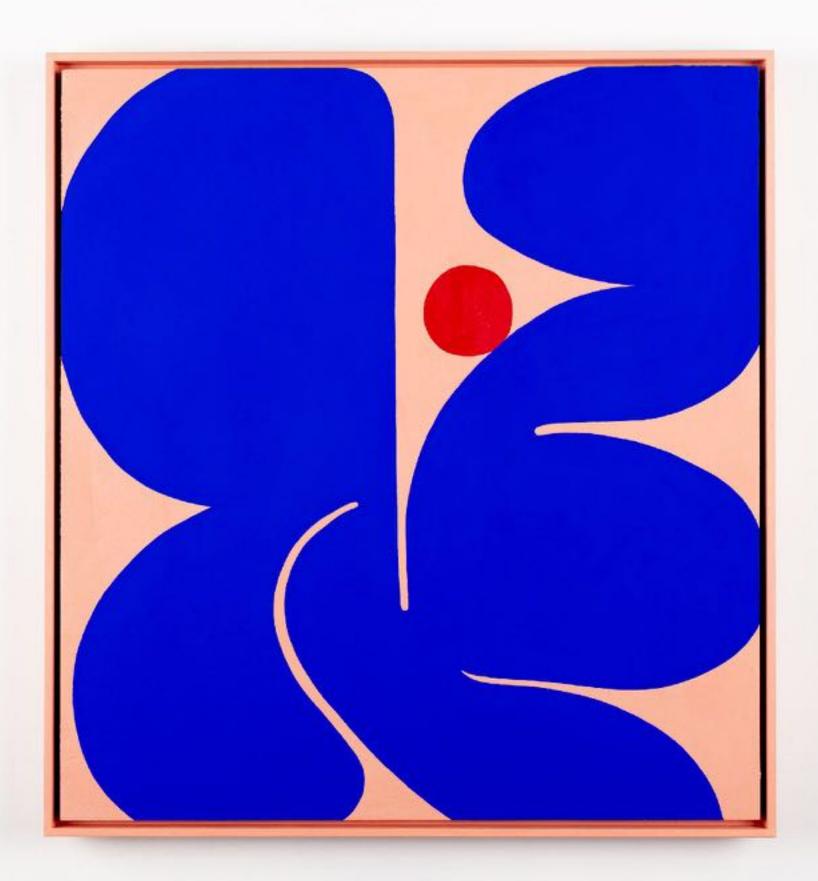

In Fantasia, Evi O paints stirring slices of life, some experienced, some observed. Of people encountered, places visited, and episodes sensed. The topics are a melodic recurrence of high-strung joy and soft laments. One's familiar hopes and vibrant dreams.

Tales are conveyed through compositions of abstract shapes, using colours to amplify energy. Characters are symbolised through recurring abstract forms of animals, objects and nature. Each artwork titled with hints of real-world emotions. The paintings are connected through a poignant time of the artist's life, but each with its own delightful romance.