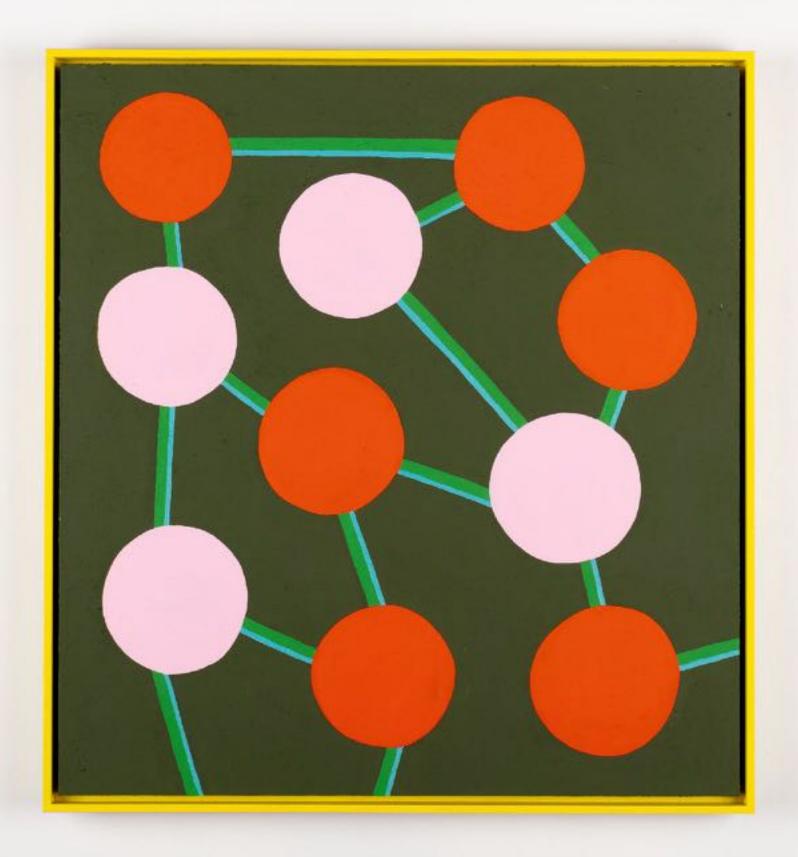

In Fantasia, Evi O paints stirring slices of life, some experienced, some observed. Of people encountered, places visited, and episodes sensed. The topics are a melodic recurrence of high-strung joy and soft laments. One's familiar hopes and vibrant dreams.

Tales are conveyed through compositions of abstract shapes, using colours to amplify energy. Characters are symbolised through recurring abstract forms of animals, objects and nature. Each artwork titled with hints of real-world emotions. The paintings are connected through a poignant time of the artist's life, but each with its own delightful romance.

All artworks are 70×65 cm, framed 75×70 cm.

Acrylic and medium on timber panel and frames.

\$3,300

Photography by Daniel Shipp