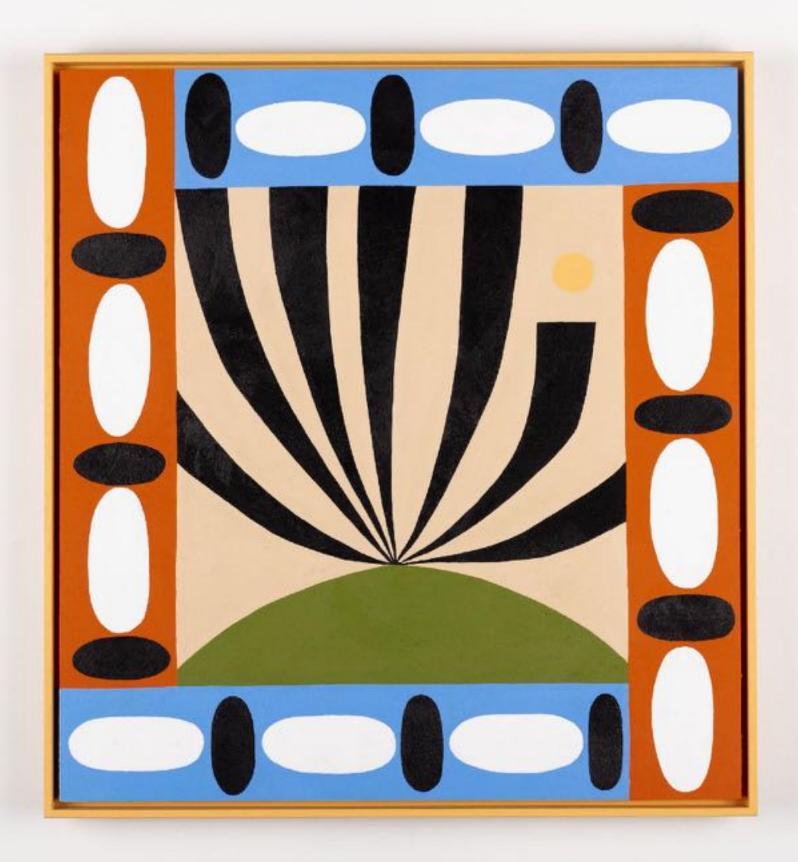

In Fantasia, Evi O paints stirring slices of life, some experienced, some observed. Of people encountered, places visited, and episodes sensed. The topics are a melodic recurrence of high-strung joy and soft laments. One's familiar hopes and vibrant dreams.

Tales are conveyed through compositions of abstract shapes, using colours to amplify energy. Characters are symbolised through recurring abstract forms of animals, objects and nature. Each artwork titled with hints of real-world emotions. The paintings are connected through a poignant time of the artist's life, but each with its own delightful romance.