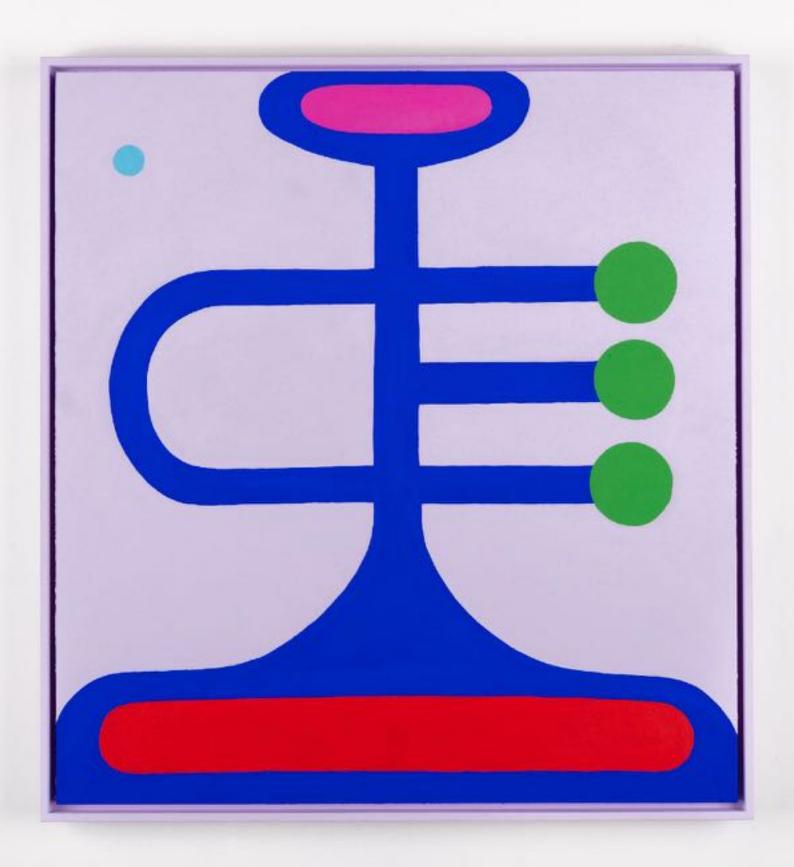

In Fantasia, Evi O paints stirring slices of life, some experienced, some observed. Of people encountered, places visited, and episodes sensed. The topics are a melodic recurrence of high-strung joy and soft laments. One's familiar hopes and vibrant dreams.

Tales are conveyed through compositions of abstract shapes, using colours to amplify energy. Characters are symbolised through recurring abstract forms of animals, objects and nature. Each artwork titled with hints of real-world emotions. The paintings are connected through a poignant time of the artist's life, but each with its own delightful romance.

All artworks are 70×65 cm, framed 75×70 cm.

Acrylic and medium on timber panel and frames.

\$3,300

Photography by Daniel Shipp