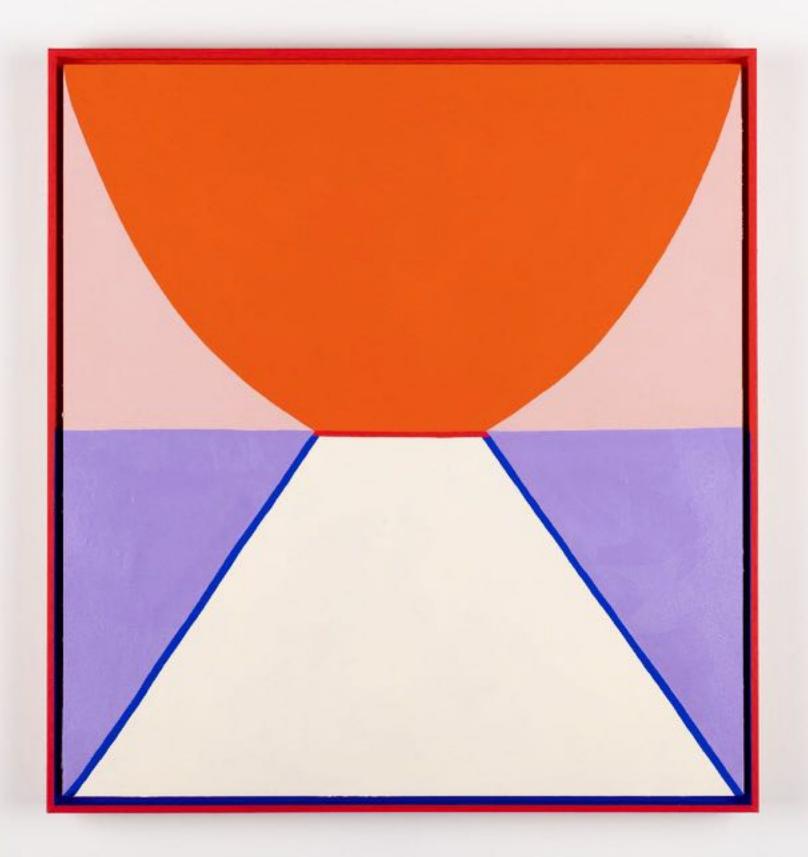

In Fantasia, Evi O paints stirring slices of life, some experienced, some observed. Of people encountered, places visited, and episodes sensed. The topics are a melodic recurrence of high-strung joy and soft laments. One's familiar hopes and vibrant dreams.

Tales are conveyed through compositions of abstract shapes, using colours to amplify energy. Characters are symbolised through recurring abstract forms of animals, objects and nature. Each artwork titled with hints of real-world emotions. The paintings are connected through a poignant time of the artist's life, but each with its own delightful romance.