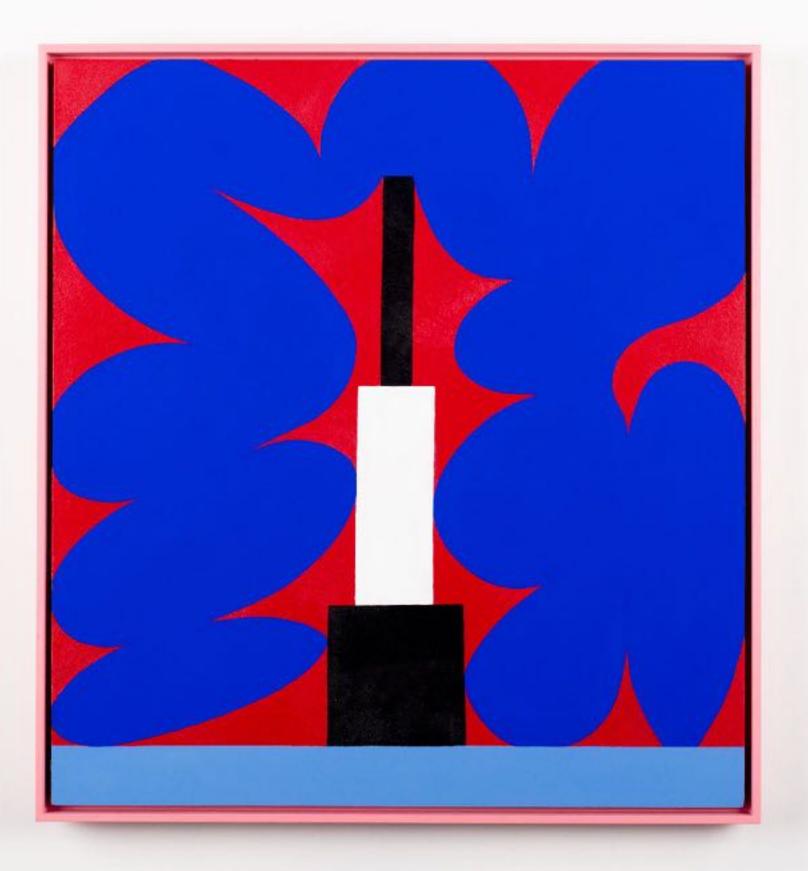

In Fantasia, Evi O paints stirring slices of life, some experienced, some observed. Of people encountered, places visited, and episodes sensed. The topics are a melodic recurrence of high-strung joy and soft laments. One's familiar hopes and vibrant dreams.

Tales are conveyed through compositions of abstract shapes, using colours to amplify energy. Characters are symbolised through recurring abstract forms of animals, objects and nature. Each artwork titled with hints of real-world emotions. The paintings are connected through a poignant time of the artist's life, but each with its own delightful romance.

All artworks are 70×65 cm, framed 75×70 cm.

Acrylic and medium on timber panel and frames.

\$3,300

Photography by Daniel Shipp