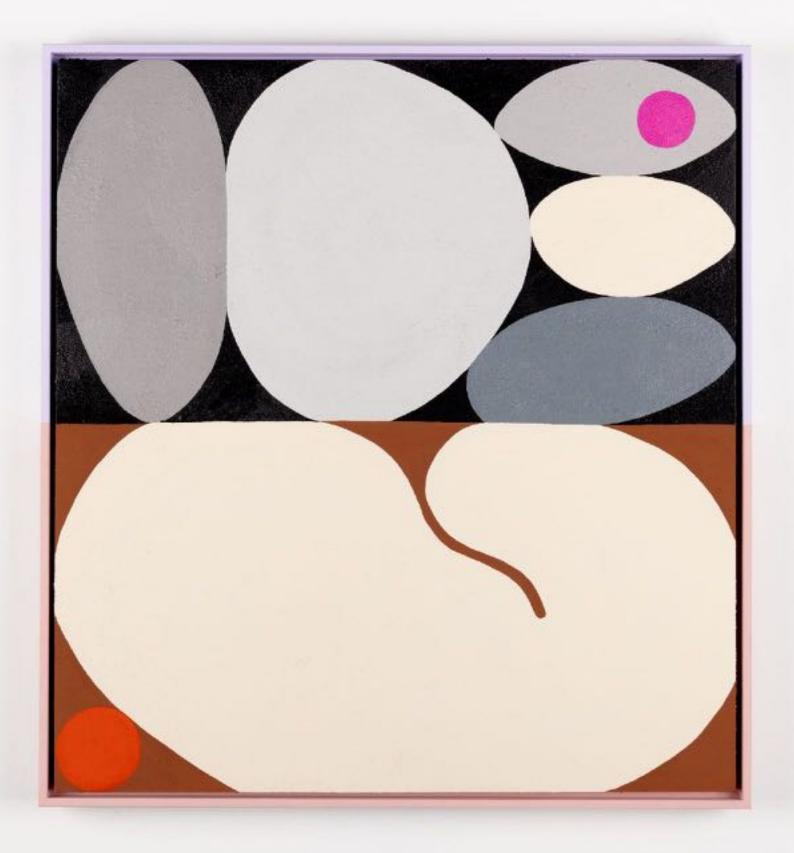

In Fantasia, Evi O paints stirring slices of life, some experienced, some observed. Of people encountered, places visited, and episodes sensed. The topics are a melodic recurrence of high-strung joy and soft laments. One's familiar hopes and vibrant dreams.

Tales are conveyed through compositions of abstract shapes, using colours to amplify energy. Characters are symbolised through recurring abstract forms of animals, objects and nature. Each artwork titled with hints of real-world emotions. The paintings are connected through a poignant time of the artist's life, but each with its own delightful romance.