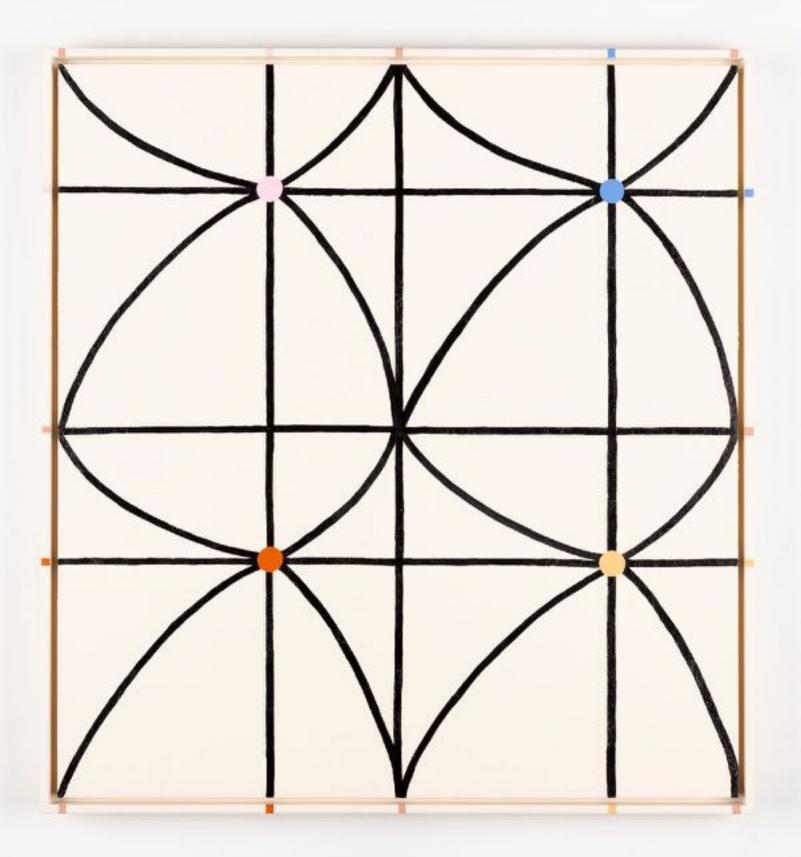

In Fantasia, Evi O paints stirring slices of life, some experienced, some observed. Of people encountered, places visited, and episodes sensed. The topics are a melodic recurrence of high-strung joy and soft laments. One's familiar hopes and vibrant dreams.

Tales are conveyed through compositions of abstract shapes, using colours to amplify energy. Characters are symbolised through recurring abstract forms of animals, objects and nature. Each artwork titled with hints of real-world emotions. The paintings are connected through a poignant time of the artist's life, but each with its own delightful romance.