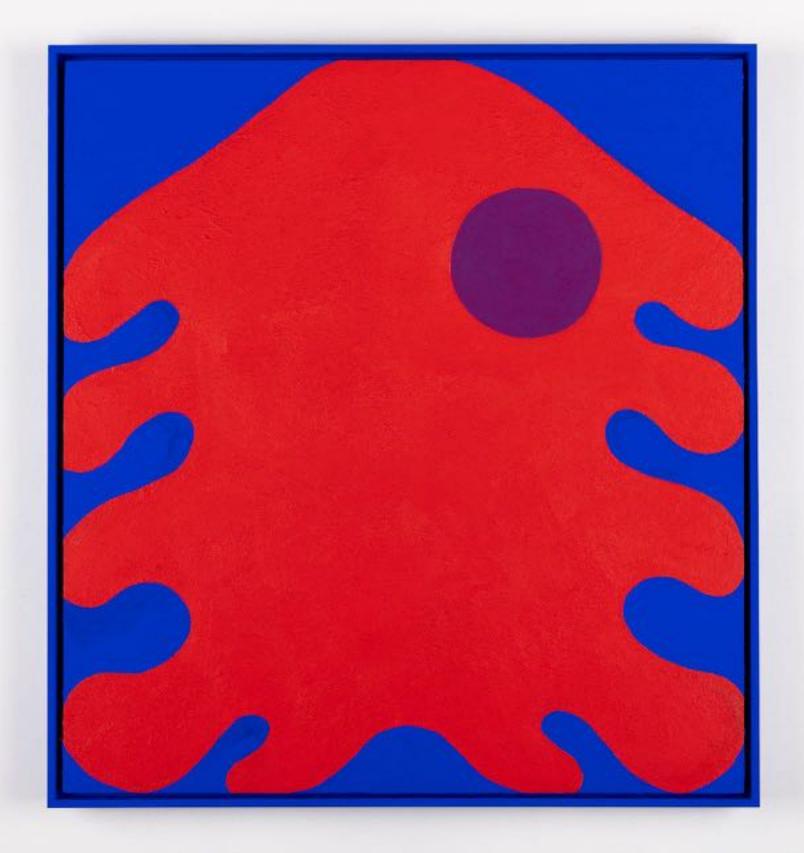

In Fantasia, Evi O paints stirring slices of life, some experienced, some observed. Of people encountered, places visited, and episodes sensed. The topics are a melodic recurrence of high-strung joy and soft laments. One's familiar hopes and vibrant dreams.

Tales are conveyed through compositions of abstract shapes, using colours to amplify energy. Characters are symbolised through recurring abstract forms of animals, objects and nature. Each artwork titled with hints of real-world emotions. The paintings are connected through a poignant time of the artist's life, but each with its own delightful romance.