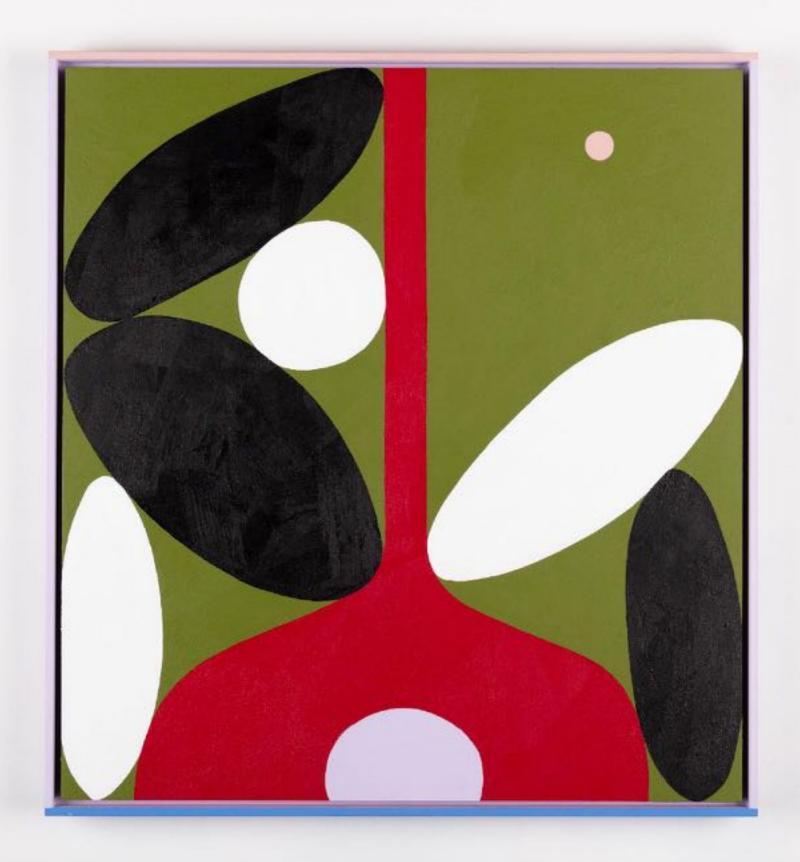

In Fantasia, Evi O paints stirring slices of life, some experienced, some observed. Of people encountered, places visited, and episodes sensed. The topics are a melodic recurrence of high-strung joy and soft laments. One's familiar hopes and vibrant dreams.

Tales are conveyed through compositions of abstract shapes, using colours to amplify energy. Characters are symbolised through recurring abstract forms of animals, objects and nature. Each artwork titled with hints of real-world emotions. The paintings are connected through a poignant time of the artist's life, but each with its own delightful romance.