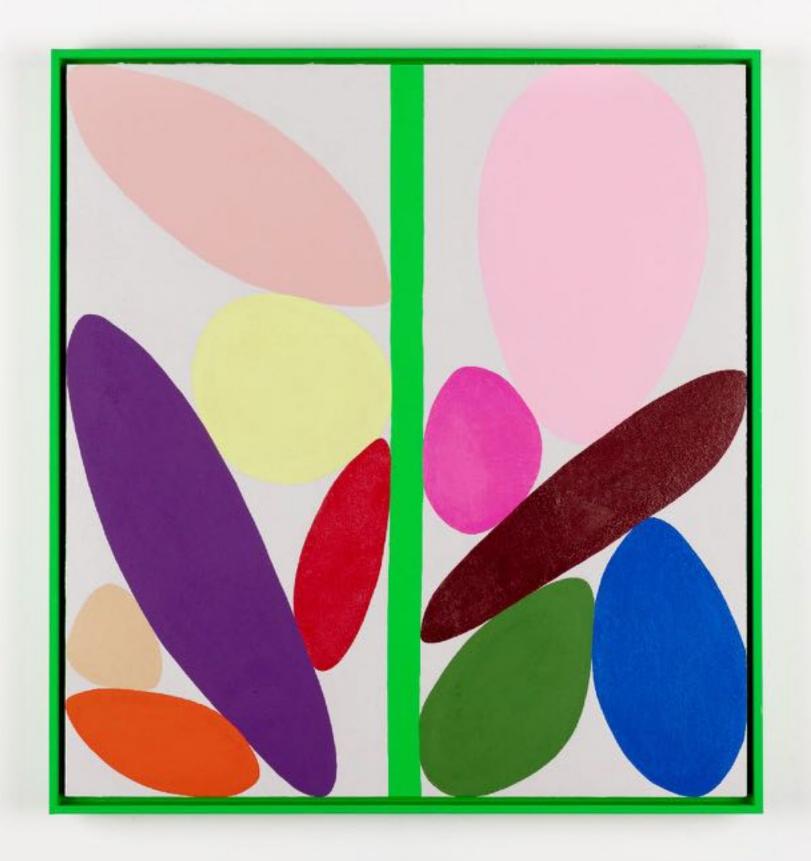

In Fantasia, Evi O paints stirring slices of life, some experienced, some observed. Of people encountered, places visited, and episodes sensed. The topics are a melodic recurrence of high-strung joy and soft laments. One's familiar hopes and vibrant dreams.

Tales are conveyed through compositions of abstract shapes, using colours to amplify energy. Characters are symbolised through recurring abstract forms of animals, objects and nature. Each artwork titled with hints of real-world emotions. The paintings are connected through a poignant time of the artist's life, but each with its own delightful romance.