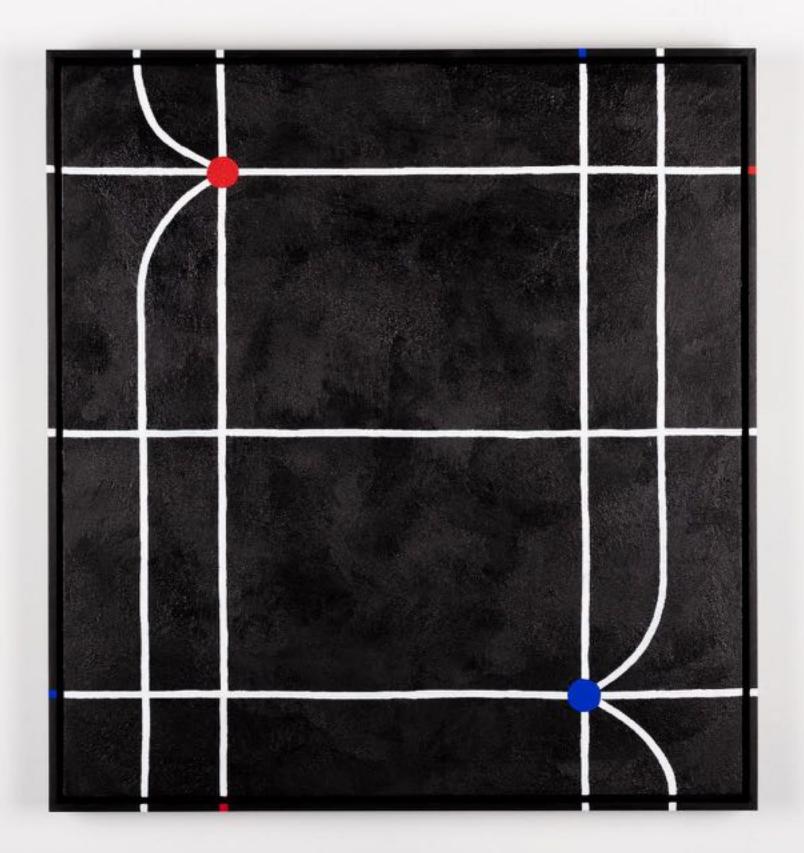

In Fantasia, Evi O paints stirring slices of life, some experienced, some observed. Of people encountered, places visited, and episodes sensed. The topics are a melodic recurrence of high-strung joy and soft laments. One's familiar hopes and vibrant dreams.

Tales are conveyed through compositions of abstract shapes, using colours to amplify energy. Characters are symbolised through recurring abstract forms of animals, objects and nature. Each artwork titled with hints of real-world emotions. The paintings are connected through a poignant time of the artist's life, but each with its own delightful romance.