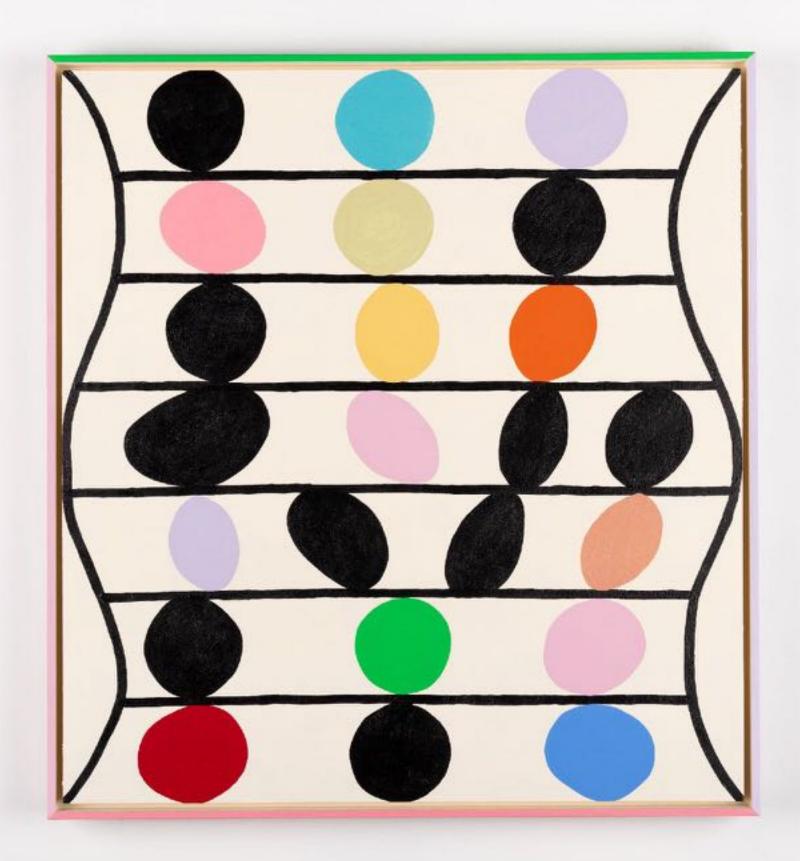

In Fantasia, Evi O paints stirring slices of life, some experienced, some observed. Of people encountered, places visited, and episodes sensed. The topics are a melodic recurrence of high-strung joy and soft laments. One's familiar hopes and vibrant dreams.

Tales are conveyed through compositions of abstract shapes, using colours to amplify energy. Characters are symbolised through recurring abstract forms of animals, objects and nature. Each artwork titled with hints of real-world emotions. The paintings are connected through a poignant time of the artist's life, but each with its own delightful romance.