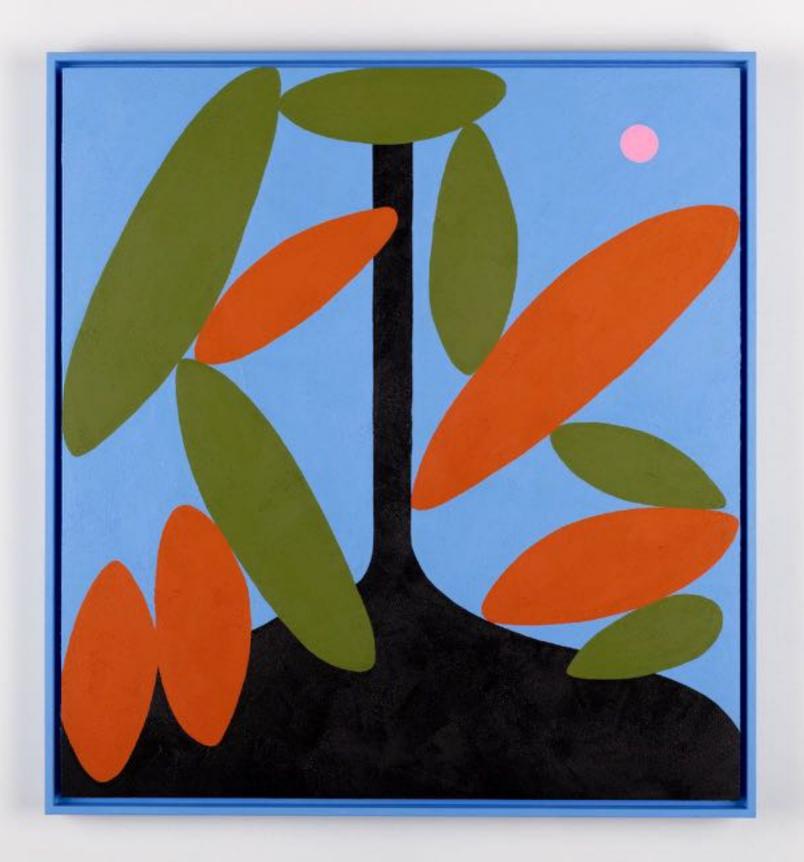

In Fantasia, Evi O paints stirring slices of life, some experienced, some observed. Of people encountered, places visited, and episodes sensed. The topics are a melodic recurrence of high-strung joy and soft laments. One's familiar hopes and vibrant dreams.

Tales are conveyed through compositions of abstract shapes, using colours to amplify energy. Characters are symbolised through recurring abstract forms of animals, objects and nature. Each artwork titled with hints of real-world emotions. The paintings are connected through a poignant time of the artist's life, but each with its own delightful romance.